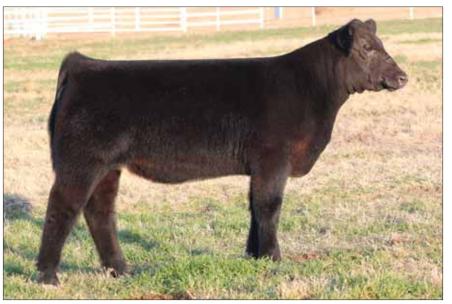

Sibling to Lot 3.

Sibling to Lot 3.

BK Renegade 5010, dam of Lot 3.

DMCC LIMITED EDITION 4F BK UNLIMITED POWER 472 PANNELL MISS 4072

FH ICEMAN 49G

GF JENNA 65L

GF MISS DAZZLE J494

- Looks, power, and quality!! Breathless is a power female with a very bright future.
- Her full sisters have been extremely successful for our customers. They have been champions at Denver, Fort Worth, Louisville, Oklahoma Youth Expo and Houston.
- These Jenna daughters are producers too. The 2015 Houston Champion was out of a Jenna daughter and the 2013 Junior National Champion was out of a Jenna daughter.
- This is a proven mating, no guess work here!! GF Jenna 65L has been a great donor for us and Broken Oak Farms, but it's looking like this may be the last one we get out of her, she is really showing her age.