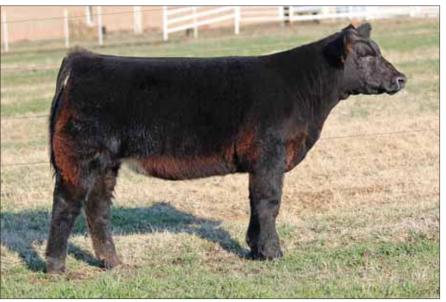

#### BK UNLIMITED POWER DAUGHTERS

DMCC LIMITED EDITION 4F BK UNLIMITED POWER 472

PANNELL MISS 4072

BKRI TRENDSETTER 501T

LADD XANNE 0008

**BKRJ ULICIA 8013** 

- This great female is leading off a powerful set of great prospects. She is bold ribbed, sound structured, with power and look.
- She is a maternal sister to Becca Moore's 2014 Maine Junior National Champion Female.
  The Moore's purchased this female at the side of her dam in our December cow sale.
- She is sired by the great Unlimited Power which has proven he produces major show champi-