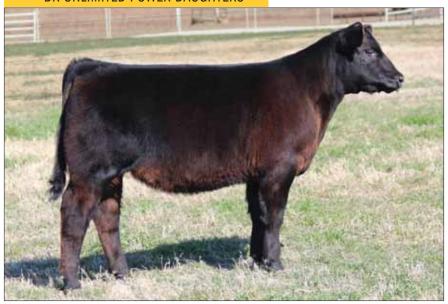

### CMCC BAFFLING 4003

HEIFER 09.13.14 MAINE-ANJOU

DMCC LIMITED EDITION 4F BK UNLIMITED POWER 472

PANNELL MISS 4072

TNAT PARKER BK RENEGADE 5010

ANGUS

- Complete best describes this female. She is soft middled, sure footed, with look and power.
- Her full sisters have been dominating females for our customers, being named champions at Denver, Fort Worth, Louisville, Tulsa, OYE, San Antonio, and Houston. These females are not just show champions they are producers as well. Lot 2 is out of a full sister to her and a \$30,000 top seller in our Fall Premier Sale was out of her full sister.
- There's power in the blood here! Don't miss opportunity!

Sibling to Lot 3.

Sibling to Lot 3.

BK Renegade 5010, dam of Lot 3.

DMCC LIMITED EDITION 4F BK UNLIMITED POWER 472 PANNELL MISS 4072

FH ICEMAN 49G

GF JENNA 65L

GF MISS DAZZLE J494

- Looks, power, and quality!! Breathless is a power female with a very bright future.
- Her full sisters have been extremely successful for our customers. They have been champions at Denver, Fort Worth, Louisville, Oklahoma Youth Expo and Houston.
- These Jenna daughters are producers too. The 2015 Houston Champion was out of a Jenna daughter and the 2013 Junior National Champion was out of a Jenna daughter.
- This is a proven mating, no guess work here!! GF Jenna 65L has been a great donor for us and Broken Oak Farms, but it's looking like this may be the last one we get out of her, she is really showing her age.