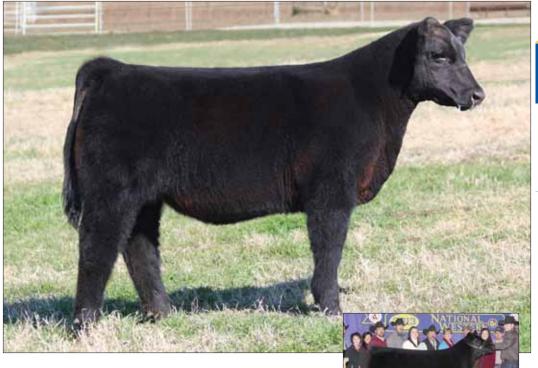

Maternal sister to Lot 1

LADD Xanne 0008, dam of Lot 1

DCC HARD DRIVE 138R MINN HARD WHISKEY 591Y JSC KATIE 5S

**BK UNLIMITED POWER 472** 

CMCC YUPPIE 104

BK RENEGADE 5010

- Bell Ringer is one of the most intriguing females in the offering. Freak necked, soft middled, stout hipped, and sound structured.
- Her dam, CMCC Yuppie, was a many time Champion for Trey Moore. She was Champion or Reserve at Louisville, Denver, Fort Worth, and Maine Junior Nationals. Yuppie had an awesome show career but she was always referred to as the cow of the line up. Huge ribbed, sound footed, with power.
- Bell Ringer's sire is one of the hot young sires in the business and he was a perfect fit with CMCC Yuppie.

CMCC Yuppie, dam of Lot 2