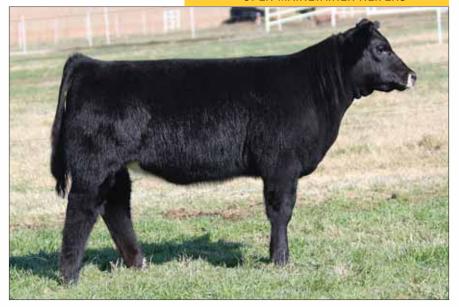

#### BK UNLIMITED POWER DAUGHTERS

DMCC LIMITED EDITION 4F BK UNLIMITED POWER 472

PANNELL MISS 4072

BKRI TRENDSETTER 501T

LADD XANNE 0008

**BKRJ ULICIA 8013** 

- This great female is leading off a powerful set of great prospects. She is bold ribbed, sound structured, with power and look.
- She is a maternal sister to Becca Moore's 2014 Maine Junior National Champion Female.
  The Moore's purchased this female at the side of her dam in our December cow sale.
- She is sired by the great Unlimited Power which has proven he produces major show champi-