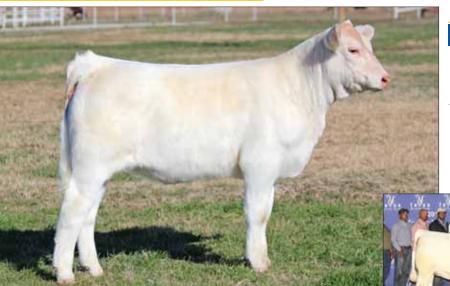

#### BK UNLIMITED POWER DAUGHTERS

DMCC LIMITED EDITION 4F BK UNLIMITED POWER 472

PANNELL MISS 4072

BKRI TRENDSETTER 501T

LADD XANNE 0008

**BKRJ ULICIA 8013** 

- This great female is leading off a powerful set of great prospects. She is bold ribbed, sound structured, with power and look.
- She is a maternal sister to Becca Moore's 2014 Maine Junior National Champion Female.
  The Moore's purchased this female at the side of her dam in our December cow sale.
- She is sired by the great Unlimited Power which has proven he produces major show champi-