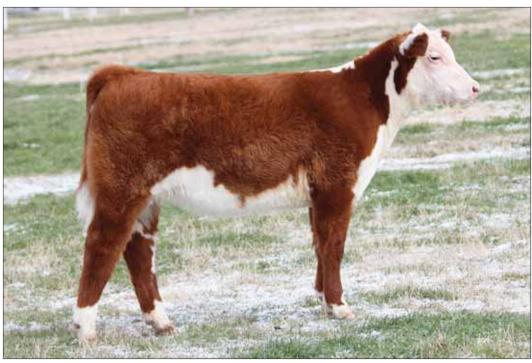

HEIFER 09.01.14

POLLED HEREFORD

TRIARA UNLEASHED 893U LCX UNLEASHED KEEPSAKE 1110 ET MSU KEEPSAKE 14S SLDK VENDETTE V-9 HVR VICTORY 234 H VICTORY 600

- Elegant fronted, strong topped, great bone, and soft haired.
- The Hayes family purchased her dam in our 2013 Spring Edition Sale and showed her very successfully prior to her going into pro-duction. She did a great job for a first calf heifer.
- Her sire, Unleashed, is doing a great job across the country producing cattle with look, power, and soundness.
- This one has a bright future!!