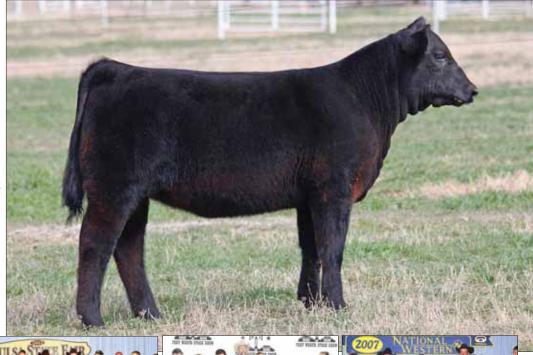

#### BK UNLIMITED POWER DAUGHTERS

DMCC LIMITED EDITION 4F BK UNLIMITED POWER 472

PANNELL MISS 4072

BKRI TRENDSETTER 501T

LADD XANNE 0008

**BKRJ ULICIA 8013** 

- This great female is leading off a powerful set of great prospects. She is bold ribbed, sound structured, with power and look.
- She is a maternal sister to Becca Moore's 2014 Maine Junior National Champion Female.
  The Moore's purchased this female at the side of her dam in our December cow sale.
- She is sired by the great Unlimited Power which has proven he produces major show champi-