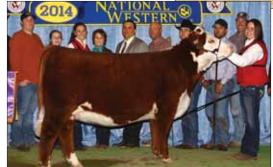

2014 was a banner year for Buck Cattle Company and for the Spring Edition Sale. The Maine Junior National Champion Maine-Anjou Female, Maine Jr. National Champion MaineTainer Female, Junior National Hereford Expo Champion Polled Female, and Oklahoma Youth Expo Supreme Champion Female were all purchased in the Spring Edition Sale. Furthermore, we kicked off 2015 with the Reserve Champion Maine Female at the National Western, which was also purchased in the Spring Edition Sale. We have been fortunate to have had many other champions purchased in our other sales, but this Spring Edition Sale has produced the highest percentage of those champions this year. This Sale has produced five Jr. National Champions in the past four years.