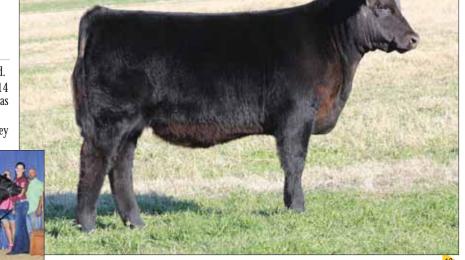

#### BK UNLIMITED POWER DAUGHTERS

DMCC LIMITED EDITION 4F BK UNLIMITED POWER 472

PANNELL MISS 4072

BKRI TRENDSETTER 501T

LADD XANNE 0008

**BKRJ ULICIA 8013** 

- This great female is leading off a powerful set of great prospects. She is bold ribbed, sound structured, with power and look.
- She is a maternal sister to Becca Moore's 2014 Maine Junior National Champion Female.
  The Moore's purchased this female at the side of her dam in our December cow sale.
- She is sired by the great Unlimited Power which has proven he produces major show champi-