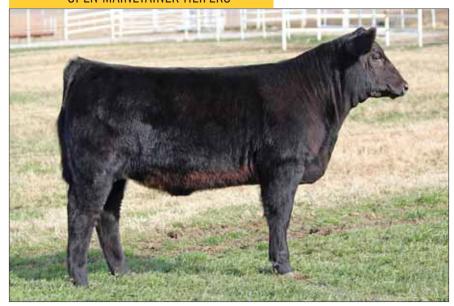

Maternal sister to Lot 1

LADD Xanne 0008, dam of Lot 1

DCC HARD DRIVE 138R MINN HARD WHISKEY 591Y JSC KATIE 5S

**BK UNLIMITED POWER 472** 

CMCC YUPPIE 104

BK RENEGADE 5010

- Bell Ringer is one of the most intriguing females in the offering. Freak necked, soft middled, stout hipped, and sound structured.
- Her dam, CMCC Yuppie, was a many time Champion for Trey Moore. She was Champion or Reserve at Louisville, Denver, Fort Worth, and Maine Junior Nationals. Yuppie had an awesome show career but she was always referred to as the cow of the line up. Huge ribbed, sound footed, with power.
- Bell Ringer's sire is one of the hot young sires in the business and he was a perfect fit with CMCC Yuppie.

CMCC Yuppie, dam of Lot 2