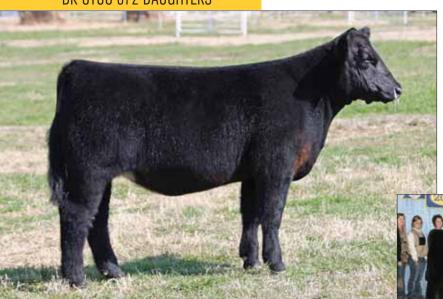

### CMCC BAFFLING 4003

HEIFER 09.13.14 MAINE-ANJOU

DMCC LIMITED EDITION 4F BK UNLIMITED POWER 472

PANNELL MISS 4072

TNAT PARKER BK RENEGADE 5010

ANGUS

- Complete best describes this female. She is soft middled, sure footed, with look and power.
- Her full sisters have been dominating females for our customers, being named champions at Denver, Fort Worth, Louisville, Tulsa, OYE, San Antonio, and Houston. These females are not just show champions they are producers as well. Lot 2 is out of a full sister to her and a \$30,000 top seller in our Fall Premier Sale was out of her full sister.
- There's power in the blood here! Don't miss opportunity!

Sibling to Lot 3.

Sibling to Lot 3.

BK Renegade 5010, dam of Lot 3.

DMCC LIMITED EDITION 4F BK UNLIMITED POWER 472 PANNELL MISS 4072

FH ICEMAN 49G

GF JENNA 65L

GF MISS DAZZLE J494

- Looks, power, and quality!! Breathless is a power female with a very bright future.
- Her full sisters have been extremely successful for our customers. They have been champions at Denver, Fort Worth, Louisville, Oklahoma Youth Expo and Houston.
- These Jenna daughters are producers too. The 2015 Houston Champion was out of a Jenna daughter and the 2013 Junior National Champion was out of a Jenna daughter.
- This is a proven mating, no guess work here!! GF Jenna 65L has been a great donor for us and Broken Oak Farms, but it's looking like this may be the last one we get out of her, she is really showing her age.