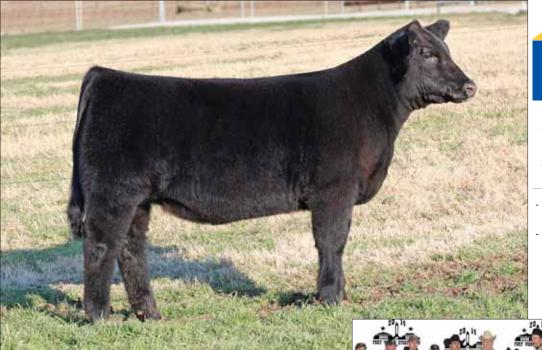

Maternal Sister to Lot 5 & 6.

DUP BAMBOOZIE 4006 HEIFER 09.16.14

GVC STATESMAN 4R ET

**BOSS BEAUTY** 

BK UNLIMITED POWER 472

BK BOAK XPERTISE 010 GF JENNA 65L

- Striking looks, power, and with added shape & quality.
- She is a full sister to Victoria Chapman's spring born female that was recently Division Champion at Fort Worth open show.
- The X3 offspring have proven they can win and his daughters are making great cows.

Maternal Sister to Lot 5 and a full sister to 6.