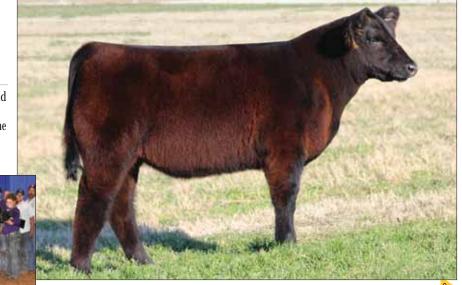

BK EUC U GOT IT 828

UNSTOPABLE

MONOPOLY LFCC LADY K 727T TNAT PARKER BCC MISS PICK 244

- Morton's sent us a good one here! Cool necked, soft middled, and sure footed.
- Her dam was the Grand Champion Female at the 2009 Maine Junior Nationals.
- She is sired by the popular Unstoppable.
- She's a little younger but she is the kind to make a great yearling.