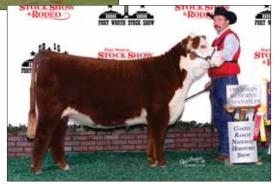

2014 was a banner year for Buck Cattle Company and for the Spring Edition Sale. The Maine Junior National Champion Maine-Anjou Female, Maine Jr. National Champion MaineTainer Female, Junior National Hereford Expo Champion Polled Female, and Oklahoma Youth Expo Supreme Champion Female were all purchased in the Spring Edition Sale. Furthermore, we kicked off 2015 with the Reserve Champion Maine Female at the National Western, which was also purchased in the Spring Edition Sale. We have been fortunate to have had many other champions purchased in our other sales, but this Spring Edition Sale has produced the highest percentage of those champions this year. This Sale has produced five Jr. National Champions in the past four years.