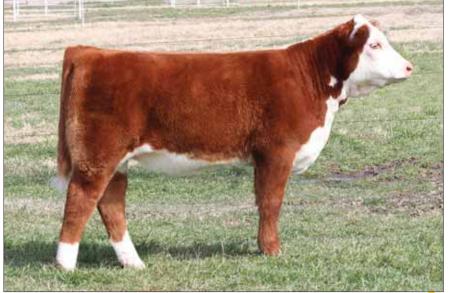

### CMCC BAFFLING 4003

HEIFER 09.13.14 MAINE-ANJOU

DMCC LIMITED EDITION 4F BK UNLIMITED POWER 472

PANNELL MISS 4072

TNAT PARKER BK RENEGADE 5010

ANGUS

- Complete best describes this female. She is soft middled, sure footed, with look and power.
- Her full sisters have been dominating females for our customers, being named champions at Denver, Fort Worth, Louisville, Tulsa, OYE, San Antonio, and Houston. These females are not just show champions they are producers as well. Lot 2 is out of a full sister to her and a \$30,000 top seller in our Fall Premier Sale was out of her full sister.
- There's power in the blood here! Don't miss opportunity!

Sibling to Lot 3.

Sibling to Lot 3.

BK Renegade 5010, dam of Lot 3.

DMCC LIMITED EDITION 4F BK UNLIMITED POWER 472 PANNELL MISS 4072

FH ICEMAN 49G

GF JENNA 65L

GF MISS DAZZLE J494

- Looks, power, and quality!! Breathless is a power female with a very bright future.
- Her full sisters have been extremely successful for our customers. They have been champions at Denver, Fort Worth, Louisville, Oklahoma Youth Expo and Houston.
- These Jenna daughters are producers too. The 2015 Houston Champion was out of a Jenna daughter and the 2013 Junior National Champion was out of a Jenna daughter.
- This is a proven mating, no guess work here!! GF Jenna 65L has been a great donor for us and Broken Oak Farms, but it's looking like this may be the last one we get out of her, she is really showing her age.