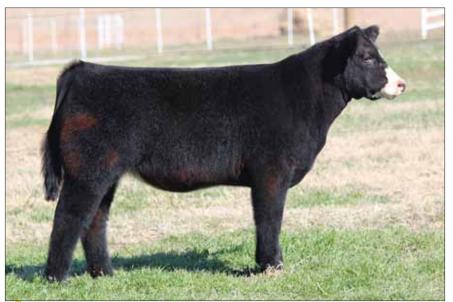

#### NCD CHAMPION BLINGED OUT 4035 MAINETAINER

MAN AMONG BOYS

MONOPOLY Ma X Sim IRISH WHISKEY HEAT SEEKER

MISS CHAMPION KANDY

- This one has the bling and she's built right! Striking looks, bold rib, great structure, and shaggy haired.
- She is a maternal sister to Blakelee Hayes' heifer that was Reserve Champion MaineTainer at the 2014 Tulsa State Fair.
- Everybody needs a little bling!!

Reserve Grand Champion Female, 2014 Tulsa, shown by Blakelee to Lot 358.

MAN AMONG BOYS

MONOPOLY MA X SIM **BK POWER PLUS 211L** 

NCD 3

- This great red female is square built, deep sided, and true structureď.
- Her dam is a purebred BK Power Plus daughter also produced Yellow Repo a herd sire for Davis Cattle Co. and Kris Black.
- She is sired by the popular Man Among Boys.