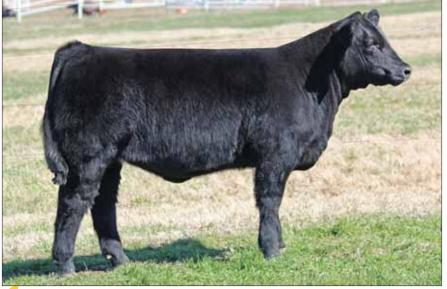

#### BK UNLIMITED POWER DAUGHTERS

DMCC LIMITED EDITION 4F BK UNLIMITED POWER 472

PANNELL MISS 4072

BKRI TRENDSETTER 501T

LADD XANNE 0008

**BKRJ ULICIA 8013** 

- This great female is leading off a powerful set of great prospects. She is bold ribbed, sound structured, with power and look.
- She is a maternal sister to Becca Moore's 2014 Maine Junior National Champion Female.
  The Moore's purchased this female at the side of her dam in our December cow sale.
- She is sired by the great Unlimited Power which has proven he produces major show champi-