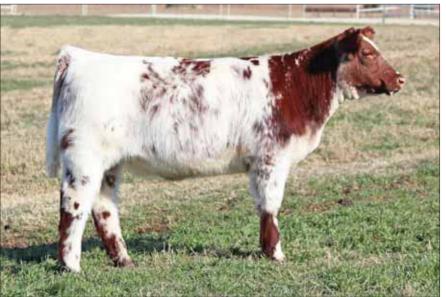

Maternal sister to Lot 1

LADD Xanne 0008, dam of Lot 1

DCC HARD DRIVE 138R MINN HARD WHISKEY 591Y JSC KATIE 5S

**BK UNLIMITED POWER 472** 

CMCC YUPPIE 104

BK RENEGADE 5010

- Bell Ringer is one of the most intriguing females in the offering. Freak necked, soft middled, stout hipped, and sound structured.
- Her dam, CMCC Yuppie, was a many time Champion for Trey Moore. She was Champion or Reserve at Louisville, Denver, Fort Worth, and Maine Junior Nationals. Yuppie had an awesome show career but she was always referred to as the cow of the line up. Huge ribbed, sound footed, with power.
- Bell Ringer's sire is one of the hot young sires in the business and he was a perfect fit with CMCC Yuppie.

CMCC Yuppie, dam of Lot 2