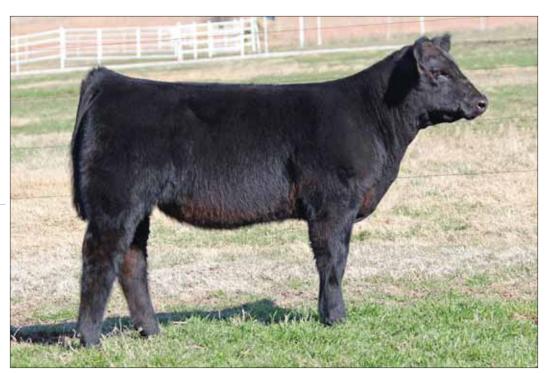

Maternal sister to Lot 1

LADD Xanne 0008, dam of Lot 1

DCC HARD DRIVE 138R MINN HARD WHISKEY 591Y JSC KATIE 5S

**BK UNLIMITED POWER 472** 

CMCC YUPPIE 104

BK RENEGADE 5010

- Bell Ringer is one of the most intriguing females in the offering. Freak necked, soft middled, stout hipped, and sound structured.
- Her dam, CMCC Yuppie, was a many time Champion for Trey Moore. She was Champion or Reserve at Louisville, Denver, Fort Worth, and Maine Junior Nationals. Yuppie had an awesome show career but she was always referred to as the cow of the line up. Huge ribbed, sound footed, with power.
- Bell Ringer's sire is one of the hot young sires in the business and he was a perfect fit with CMCC Yuppie.

CMCC Yuppie, dam of Lot 2