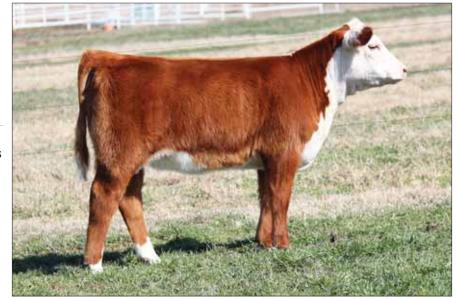

Maternal sister to Lot 1

LADD Xanne 0008, dam of Lot 1

DCC HARD DRIVE 138R MINN HARD WHISKEY 591Y JSC KATIE 5S

**BK UNLIMITED POWER 472** 

CMCC YUPPIE 104

BK RENEGADE 5010

- Bell Ringer is one of the most intriguing females in the offering. Freak necked, soft middled, stout hipped, and sound structured.
- Her dam, CMCC Yuppie, was a many time Champion for Trey Moore. She was Champion or Reserve at Louisville, Denver, Fort Worth, and Maine Junior Nationals. Yuppie had an awesome show career but she was always referred to as the cow of the line up. Huge ribbed, sound footed, with power.
- Bell Ringer's sire is one of the hot young sires in the business and he was a perfect fit with CMCC Yuppie.

CMCC Yuppie, dam of Lot 2