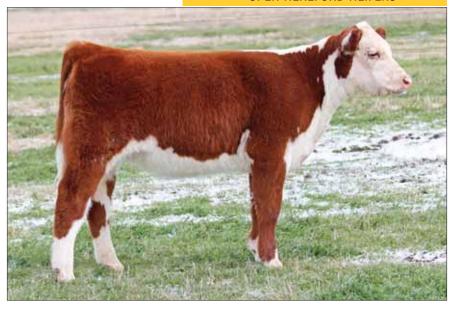

#### BK UNLIMITED POWER DAUGHTERS

DMCC LIMITED EDITION 4F BK UNLIMITED POWER 472

PANNELL MISS 4072

BKRI TRENDSETTER 501T

LADD XANNE 0008

**BKRJ ULICIA 8013** 

- This great female is leading off a powerful set of great prospects. She is bold ribbed, sound structured, with power and look.
- She is a maternal sister to Becca Moore's 2014 Maine Junior National Champion Female.
  The Moore's purchased this female at the side of her dam in our December cow sale.
- She is sired by the great Unlimited Power which has proven he produces major show champi-