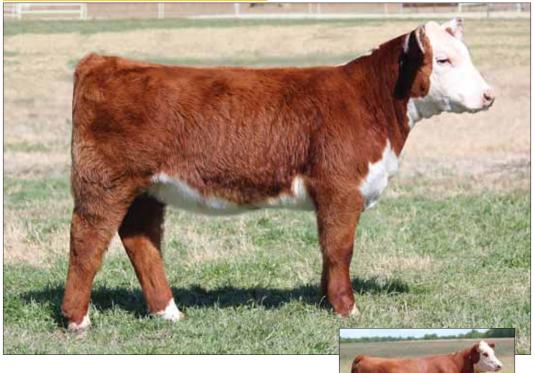

EUC BREAKIN RULES 4023
HEIFER MAINETAINER 10.09.14

SALTY DOG EUC TIP TOE 724 HIRED MAN HTP KISS AND TELL TNAT PARKER BCC MISS PICK 244

- This snip nosed female will get in your eye! She has a very striking look, an extra shot of power, and extremely sound.
- Her dam is a great Parker daughter out of an Ice Pick dam and has proven to be a leading donor in Euchee Creek's program.
- Her sire, Salty Dog, has done a good job across the country siring great females and show steers.