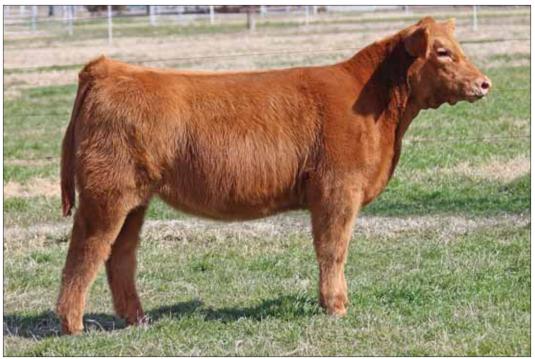

CMCC BEST KEPT SECRET 4024
HEIFER MAINETAINER 09.06.14 PHAF

BK TOP SECRET CMCC 8109

BK REMEDY 346R RSCC ROXBURY 707L **ANGUS** 

**ANGUS** 

- Power, rib shape, and maternal look will separate this female from the rest of the field.

- The Moore's are strong believers in maternal genetics and producing females that not only compete in the ring but will out produce themselves. This female is the right kind to win and make an elite donor when she reaches production.

She is sired by BK Top Secret, which also sired the 2011 Reserve National Champion MaineTainer Female and 2013 National Champion MaineTainer Females plus many other champions in recent years.

> **Grand Champion** MaineTainer Female, 2013 NAILE