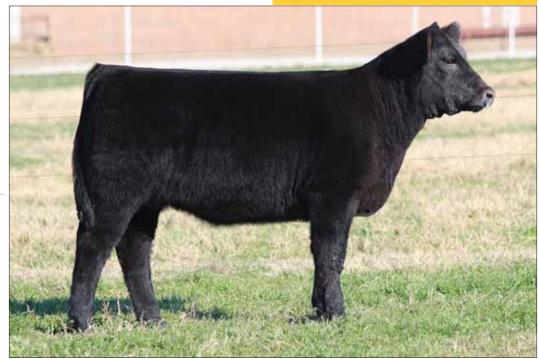

#### BK UNLIMITED POWER DAUGHTERS

DMCC LIMITED EDITION 4F BK UNLIMITED POWER 472

PANNELL MISS 4072

BKRI TRENDSETTER 501T

LADD XANNE 0008

**BKRJ ULICIA 8013** 

- This great female is leading off a powerful set of great prospects. She is bold ribbed, sound structured, with power and look.
- She is a maternal sister to Becca Moore's 2014 Maine Junior National Champion Female.
  The Moore's purchased this female at the side of her dam in our December cow sale.
- She is sired by the great Unlimited Power which has proven he produces major show champi-