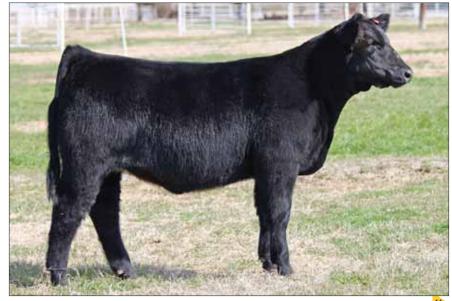

#### OPEN MAINE-ANJOU HEIFERS

DMCC LAMBORGINI 58L

**PREDATOR** 

MISS JEWEL 19N

BK UNLIMITED POWER 472

BK BOAK XPERTISE 010

GF JENNA 65L

- Great looks, added power and substance with plenty of volume.
- Her dam is a Jenna daughter the Dupree family purchased from us in our 2010 Fall Premier Sale. She was Champion at the Oklahoma State Fair and the Tulsa State Fair prior to entering production. She is now a leading donor in Dupree's program.

Maternal Sister to Lot 5 & 6.

DUP BAMBOOZIE 4006 HEIFER 09.16.14

GVC STATESMAN 4R ET

**BOSS BEAUTY** 

BK UNLIMITED POWER 472

BK BOAK XPERTISE 010 GF JENNA 65L

- Striking looks, power, and with added shape & quality.
- She is a full sister to Victoria Chapman's spring born female that was recently Division Champion at Fort Worth open show.
- The X3 offspring have proven they can win and his daughters are making great cows.