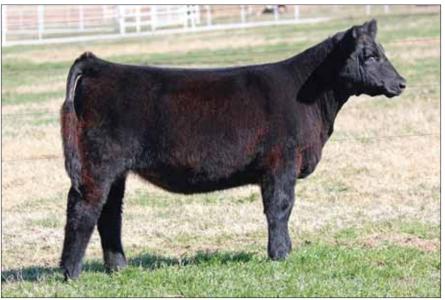

MTF BRAVO 4034
HEIFER MAINETAINER

BK STING MTF 1071

YELLOW JACKET GCC MISS WHISKEY 001R BKRI TRENDSETTER 501T NCD WILD WEST 9032

- Deep, stout, and sound.
- Her dam is a Trendsetter out of a Carnac daughter that Morton Farms purchased in our 2010 Spring Edition Sale.

- Sired by BK Sting, which is a Yellow Jacket X Whiskey. The Sting offspring have been very popular here and proving they can produce as well.

BK Sting, sire of Lot 34