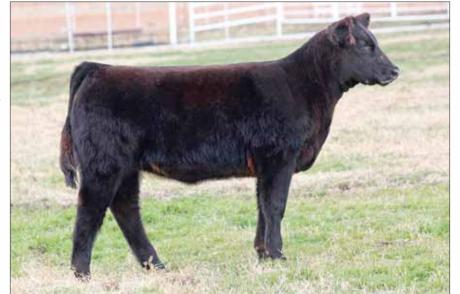

Maternal sister to Lot 1

LADD Xanne 0008, dam of Lot 1

DCC HARD DRIVE 138R MINN HARD WHISKEY 591Y JSC KATIE 5S

**BK UNLIMITED POWER 472** 

CMCC YUPPIE 104

BK RENEGADE 5010

- Bell Ringer is one of the most intriguing females in the offering. Freak necked, soft middled, stout hipped, and sound structured.
- Her dam, CMCC Yuppie, was a many time Champion for Trey Moore. She was Champion or Reserve at Louisville, Denver, Fort Worth, and Maine Junior Nationals. Yuppie had an awesome show career but she was always referred to as the cow of the line up. Huge ribbed, sound footed, with power.
- Bell Ringer's sire is one of the hot young sires in the business and he was a perfect fit with CMCC Yuppie.

CMCC Yuppie, dam of Lot 2