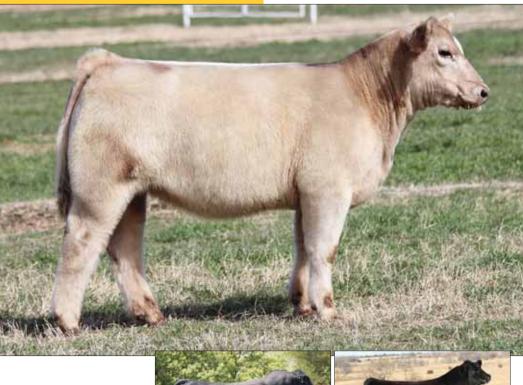

### CMCC BAFFLING 4003

HEIFER 09.13.14 MAINE-ANJOU

DMCC LIMITED EDITION 4F BK UNLIMITED POWER 472

PANNELL MISS 4072

TNAT PARKER BK RENEGADE 5010

ANGUS

- Complete best describes this female. She is soft middled, sure footed, with look and power.
- Her full sisters have been dominating females for our customers, being named champions at Denver, Fort Worth, Louisville, Tulsa, OYE, San Antonio, and Houston. These females are not just show champions they are producers as well. Lot 2 is out of a full sister to her and a \$30,000 top seller in our Fall Premier Sale was out of her full sister.
- There's power in the blood here! Don't miss opportunity!

Sibling to Lot 3.

Sibling to Lot 3.

BK Renegade 5010, dam of Lot 3.

DMCC LIMITED EDITION 4F BK UNLIMITED POWER 472 PANNELL MISS 4072

FH ICEMAN 49G

GF JENNA 65L

GF MISS DAZZLE J494

- Looks, power, and quality!! Breathless is a power female with a very bright future.
- Her full sisters have been extremely successful for our customers. They have been champions at Denver, Fort Worth, Louisville, Oklahoma Youth Expo and Houston.
- These Jenna daughters are producers too. The 2015 Houston Champion was out of a Jenna daughter and the 2013 Junior National Champion was out of a Jenna daughter.
- This is a proven mating, no guess work here!! GF Jenna 65L has been a great donor for us and Broken Oak Farms, but it's looking like this may be the last one we get out of her, she is really showing her age.