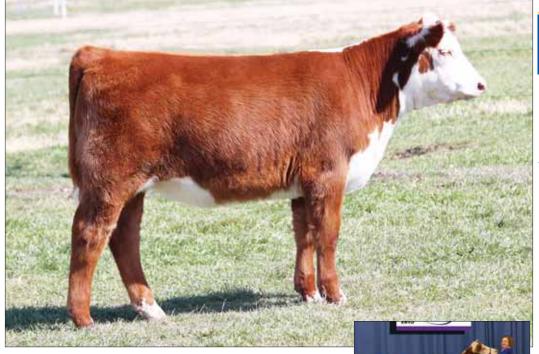

HEIFER 09.01.14

POLLED HEREFORD

TRIARA UNLEASHED 893U LCX UNLEASHED KEEPSAKE 1110 ET MSU KEEPSAKE 14S SLDK VENDETTE V-9 HVR VICTORY 234 H VICTORY 600

- Elegant fronted, strong topped, great bone, and soft haired.
- The Hayes family purchased her dam in our 2013 Spring Edition Sale and showed her very successfully prior to her going into pro-duction. She did a great job for a first calf heifer.
- Her sire, Unleashed, is doing a great job across the country producing cattle with look, power, and soundness.
- This one has a bright future!!

EPD'S ... BW: 4.2; WW: 58; YW: 93; MILK: 19; M&G: 48

LCX Unleashed Keepsaek 1110 sire of Lot 45.

GOLDEN OAK OUTCROSS 18U DEP GENERATION X 122 ET C MISS PLATINUM 8039 ET

GO EXCEL L18 K&B MS EXCEL 6007S

K&B MS 927 ADVANCE 3205