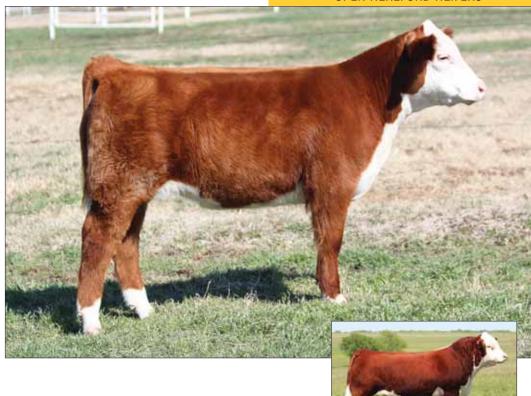

- Balance, style, power, and quality will separate this female from the competition.
- Her dam is a powerful L18 daughter that we purchased from Hoffman a couple of years ago.
- She is sired by Generation X which hasn't missed for us. His calves have the look, power, and soundness we are looking for.

EPD'S ... BW: 4.4; WW: 52; YW: 87; MILK: 26: M&G: 53

Lake Miss Morgie 337U, dam of Lot 48.

GOLDEN OAK OUTCROSS 18U DEP GENERATION X 122 ET

C MISS PLATINUM 8039 ET LAKE TRF BATTLE CHIEF 356P LAKE MISS MORGIE 337U