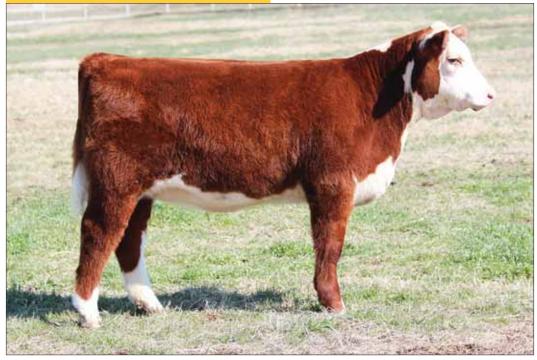

Sibling to Lot 3.

Sibling to Lot 3.

BK Renegade 5010, dam of Lot 3.

DMCC LIMITED EDITION 4F BK UNLIMITED POWER 472 PANNELL MISS 4072

FH ICEMAN 49G

GF JENNA 65L

GF MISS DAZZLE J494

- Looks, power, and quality!! Breathless is a power female with a very bright future.
- Her full sisters have been extremely successful for our customers. They have been champions at Denver, Fort Worth, Louisville, Oklahoma Youth Expo and Houston.
- These Jenna daughters are producers too. The 2015 Houston Champion was out of a Jenna daughter and the 2013 Junior National Champion was out of a Jenna daughter.
- This is a proven mating, no guess work here!! GF Jenna 65L has been a great donor for us and Broken Oak Farms, but it's looking like this may be the last one we get out of her, she is really showing her age.

#### OPEN MAINE-ANJOU HEIFERS

DMCC LAMBORGINI 58L

**PREDATOR** 

MISS JEWEL 19N

BK UNLIMITED POWER 472

BK BOAK XPERTISE 010

GF JENNA 65L

- Great looks, added power and substance with plenty of volume.
- Her dam is a Jenna daughter the Dupree family purchased from us in our 2010 Fall Premier Sale. She was Champion at the Oklahoma State Fair and the Tulsa State Fair prior to entering production. She is now a leading donor in Dupree's program.