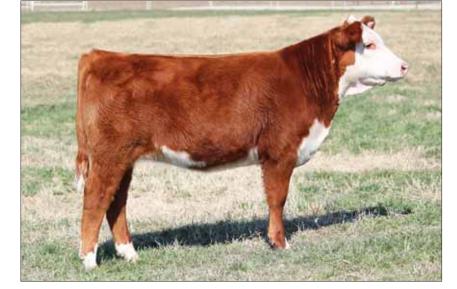

HEIFER 09.01.14

POLLED HEREFORD

TRIARA UNLEASHED 893U LCX UNLEASHED KEEPSAKE 1110 ET MSU KEEPSAKE 14S SLDK VENDETTE V-9 HVR VICTORY 234 H VICTORY 600

- Elegant fronted, strong topped, great bone, and soft haired.
- The Hayes family purchased her dam in our 2013 Spring Edition Sale and showed her very successfully prior to her going into pro-duction. She did a great job for a first calf heifer.
- Her sire, Unleashed, is doing a great job across the country producing cattle with look, power, and soundness.
- This one has a bright future!!

EPD'S ... BW: 4.2; WW: 58; YW: 93; MILK: 19; M&G: 48

LCX Unleashed Keepsaek 1110 sire of Lot 45.

GOLDEN OAK OUTCROSS 18U DEP GENERATION X 122 ET C MISS PLATINUM 8039 ET

GO EXCEL L18 K&B MS EXCEL 6007S

K&B MS 927 ADVANCE 3205