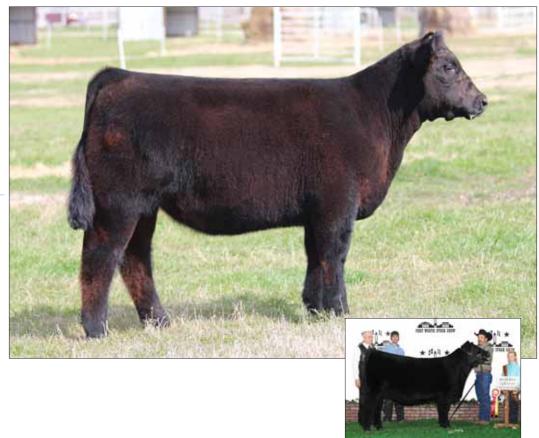

Sibling to Lot 3.

Sibling to Lot 3.

BK Renegade 5010, dam of Lot 3.

DMCC LIMITED EDITION 4F BK UNLIMITED POWER 472 PANNELL MISS 4072

FH ICEMAN 49G

GF JENNA 65L

GF MISS DAZZLE J494

- Looks, power, and quality!! Breathless is a power female with a very bright future.
- Her full sisters have been extremely successful for our customers. They have been champions at Denver, Fort Worth, Louisville, Oklahoma Youth Expo and Houston.
- These Jenna daughters are producers too. The 2015 Houston Champion was out of a Jenna daughter and the 2013 Junior National Champion was out of a Jenna daughter.
- This is a proven mating, no guess work here!! GF Jenna 65L has been a great donor for us and Broken Oak Farms, but it's looking like this may be the last one we get out of her, she is really showing her age.