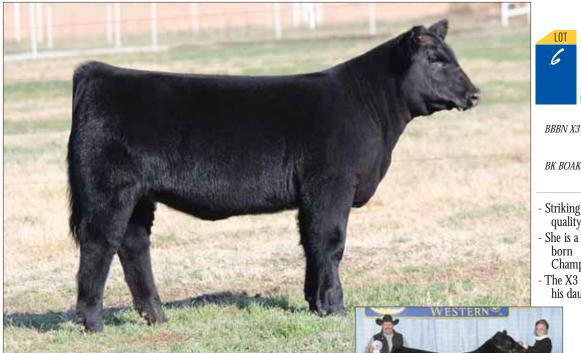

#### OPEN MAINE-ANJOU HEIFERS

DMCC LAMBORGINI 58L

**PREDATOR** 

MISS JEWEL 19N

BK UNLIMITED POWER 472

BK BOAK XPERTISE 010

GF JENNA 65L

- Great looks, added power and substance with plenty of volume.
- Her dam is a Jenna daughter the Dupree family purchased from us in our 2010 Fall Premier Sale. She was Champion at the Oklahoma State Fair and the Tulsa State Fair prior to entering production. She is now a leading donor in Dupree's program.