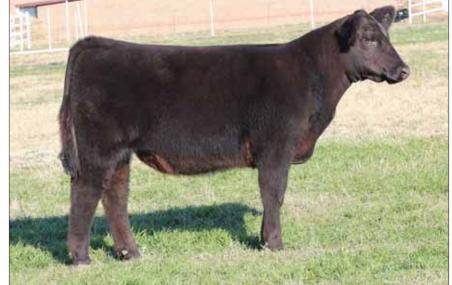

### CMCC BAFFLING 4003

HEIFER 09.13.14 MAINE-ANJOU

DMCC LIMITED EDITION 4F BK UNLIMITED POWER 472

PANNELL MISS 4072

TNAT PARKER BK RENEGADE 5010

ANGUS

- Complete best describes this female. She is soft middled, sure footed, with look and power.
- Her full sisters have been dominating females for our customers, being named champions at Denver, Fort Worth, Louisville, Tulsa, OYE, San Antonio, and Houston. These females are not just show champions they are producers as well. Lot 2 is out of a full sister to her and a \$30,000 top seller in our Fall Premier Sale was out of her full sister.
- There's power in the blood here! Don't miss opportunity!

Sibling to Lot 3.

Sibling to Lot 3.

BK Renegade 5010, dam of Lot 3.

DMCC LIMITED EDITION 4F BK UNLIMITED POWER 472 PANNELL MISS 4072

FH ICEMAN 49G

GF JENNA 65L

GF MISS DAZZLE J494

- Looks, power, and quality!! Breathless is a power female with a very bright future.
- Her full sisters have been extremely successful for our customers. They have been champions at Denver, Fort Worth, Louisville, Oklahoma Youth Expo and Houston.
- These Jenna daughters are producers too. The 2015 Houston Champion was out of a Jenna daughter and the 2013 Junior National Champion was out of a Jenna daughter.
- This is a proven mating, no guess work here!! GF Jenna 65L has been a great donor for us and Broken Oak Farms, but it's looking like this may be the last one we get out of her, she is really showing her age.