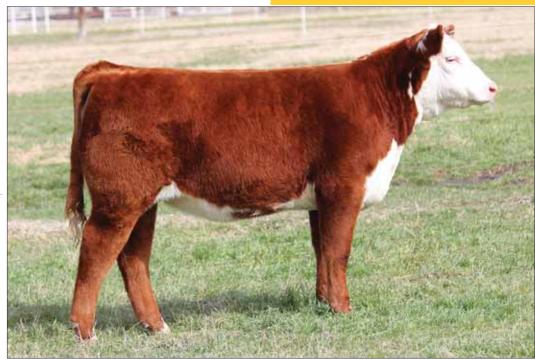

HEIFER 09.01.14

POLLED HEREFORD

TRIARA UNLEASHED 893U LCX UNLEASHED KEEPSAKE 1110 ET MSU KEEPSAKE 14S SLDK VENDETTE V-9 HVR VICTORY 234 H VICTORY 600

- Elegant fronted, strong topped, great bone, and soft haired.
- The Hayes family purchased her dam in our 2013 Spring Edition Sale and showed her very successfully prior to her going into pro-duction. She did a great job for a first calf heifer.
- Her sire, Unleashed, is doing a great job across the country producing cattle with look, power, and soundness.
- This one has a bright future!!

EPD'S ... BW: 4.2; WW: 58; YW: 93; MILK: 19; M&G: 48

LCX Unleashed Keepsaek 1110 sire of Lot 45.

GOLDEN OAK OUTCROSS 18U DEP GENERATION X 122 ET C MISS PLATINUM 8039 ET

GO EXCEL L18 K&B MS EXCEL 6007S

K&B MS 927 ADVANCE 3205