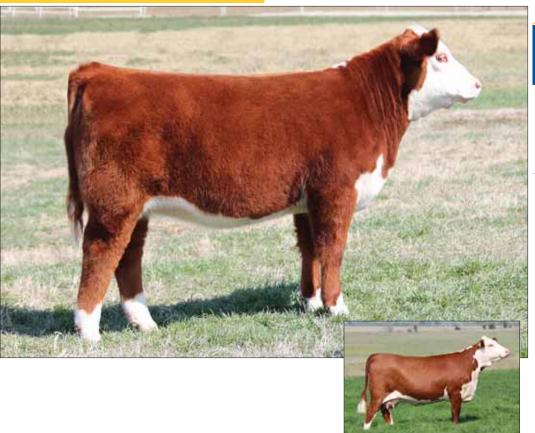

# BK BE SURE 4051B ET

NJW 98S R117 RIBEYE 88X ET HH MISS ADVANCE 0144X

SHF RIB EYE M326 R117 NJW 9126J DEW DOMINO 98S HH ADVANCE 4055P HH MISS ADVANCE 4012P ET

- This female has the look of a donor cow and the pedigree to sup-
- Her dam is a 4055 daughter from Holden Herefords and is quickly proving her value in our operation.

EPD'S ... BW: 1.7; WW: 52; YW: 73; MILK: 26; M&G: 52

BK H Yahtzee 1088, dam of Lot 52.

SHF RIB EYE M326 R117 NJW 98S R117 RIBEYE 88X ET NJW 9126J DEW DOMINO 98S

CRR ABOUT TIME 743

BK H YAHTZEE 1088

NJW 78P 63N LADYSPORT 51W ET

- Here is a sale highlight. I think this one has unlimited potential in the show ring and in the donor pen.
- Her dam is sired by the popular About Time out of 51W. 51W was a many time champion including Junior Nationals, Reno, Kansas City and Tulsa State Fair. After her successful show career she has produced three great herd bulls including the popular Game Changer, and most recently the top selling bull in Hoffman's Bull Sale. Her daughters have been just as popular going to some of the most elite programs.
- Her sire 88X has proven he can produce the great ones.
- She's got it all! Buy with confidence. Selling 50% interest with option to double sale price and take all. Contact Jirl for more details.

EPD'S ... BW: 2.2; WW: 57; YW: 89; MILK: 30; M&G: 58

NJW 57G 139J Skyline 87S, dam of Lot 53.

THM DURANGO 4037 CRR ABOUT TIME 743 CRR D03 CASSIE 206

RU 20X BOULDER 57G NJW 57G 139J SKYLINE 87S ET SDL VLY 7C SERENADE 139J