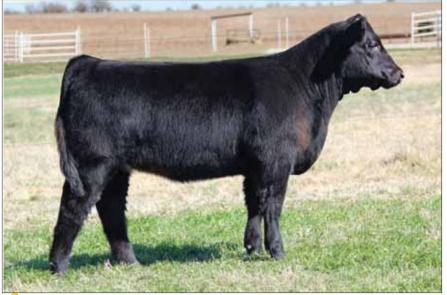

#### BK UNLIMITED POWER DAUGHTERS

DMCC LIMITED EDITION 4F BK UNLIMITED POWER 472

PANNELL MISS 4072

BKRI TRENDSETTER 501T

LADD XANNE 0008

**BKRJ ULICIA 8013** 

- This great female is leading off a powerful set of great prospects. She is bold ribbed, sound structured, with power and look.
- She is a maternal sister to Becca Moore's 2014 Maine Junior National Champion Female.
  The Moore's purchased this female at the side of her dam in our December cow sale.
- She is sired by the great Unlimited Power which has proven he produces major show champi-

Maternal sister to Lot 1

LADD Xanne 0008, dam of Lot 1

DCC HARD DRIVE 138R MINN HARD WHISKEY 591Y JSC KATIE 5S

**BK UNLIMITED POWER 472** 

CMCC YUPPIE 104

BK RENEGADE 5010

- Bell Ringer is one of the most intriguing females in the offering. Freak necked, soft middled, stout hipped, and sound structured.
- Her dam, CMCC Yuppie, was a many time Champion for Trey Moore. She was Champion or Reserve at Louisville, Denver, Fort Worth, and Maine Junior Nationals. Yuppie had an awesome show career but she was always referred to as the cow of the line up. Huge ribbed, sound footed, with power.
- Bell Ringer's sire is one of the hot young sires in the business and he was a perfect fit with CMCC Yuppie.