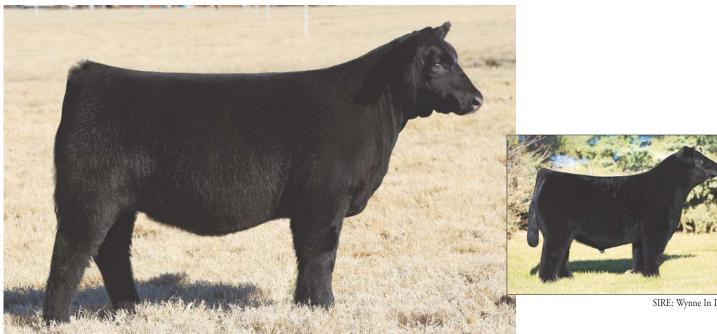

SIRE: Wynne In Doubt

# KMEM JUST DO IT 1029.

• This female has all the stunning parts and pieces it takes to win on a national level. Her quality

HEIFER / HIGH CHIANINA / 09.16.2021 / TATTOO: 1029J / REG#

HERE I AM WYNNE IN DOUBT SIRE ANGUS/CHI MEFC NORTHERN ADVANTAGE 208Z TTBR MS NOR AD 4188 PCA TTBR MS ADVANT 180Y PCA

- starts at the ground, from there she ties it all together from end to end. • Keegan Moonen raised this great female, she is no accident being out of a special dam and an
- industry leading proven sire of champions.
- These high percent Chianina females aren't real easy to come by and this quality sure isn't!!

Grand Champion Prospect Heifer, 2022 Cattlemen's Congress, shown by Grady Carter. Sold by Buck