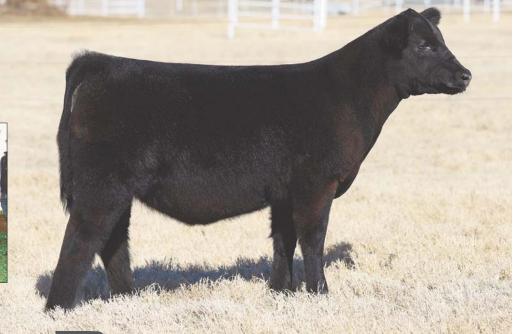

### BK JUST A BREEZE 1001J ET

SIRE BOE EPIC

DAM BK-MTF ALICE 307

BOE GARTH MISS BOE 502R BKRI TRENDSETTER 501T BK BOAK YANTIS 112

### HEIFER / 75% MAINE-ANJOU / 09.27.2021 / TATTOO: 1001J / REG# 529463

- We are leading off an exciting group of females with a real rockstar! This elite female is elegant in her design, great structured, and is made for the long haul.
- Her dam is a great female that was a top producer for us, we sold her in the cow sale last spring
  to our friend Lee Gillman in Florida. These two heifers selling are the best she has ever produced
  and they are special.
- The Epic daughters continue to dominate in the show ring and his daughters are demanding attention in production.
- THF & PHAF

DAM: BK-MTF Alice 307