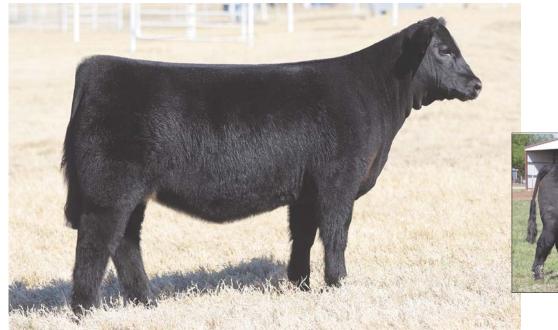

### **BK JOYFUL BREEZE 1002J ET**

BOE EPIC

SIRE

DAM BK-MTF ALICE 307

BOE GARTH MISS BOE 502R BKRI TRENDSETTER 501T BK BOAK YANTIS 112

### HEIFER / 75% MAINE-ANJOU / 10.02.2021 / TATTOO: 1002J / REG# 529464

- This great female is loaded with power, substance, and body, in an extremely attractive package.
- Her dam, Alice, was a favorite around here for several years, she was admired for her added bone substance, body, and power. We flushed her for the first time last year. The two heifers selling and their bull mate are all three exceptional.
- Epic is a once in a lifetime bull, he will be used in our program for years to come.
- THF & PHAF