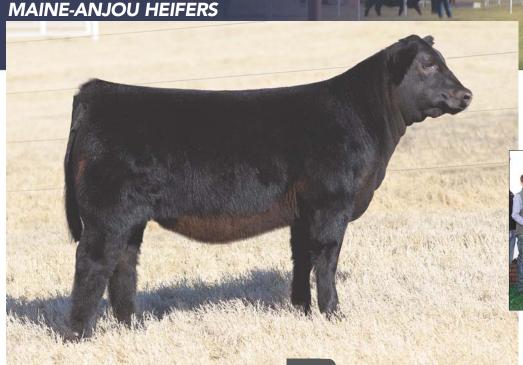

### SELLING 72 HEAD OF AUGUST - NOVEMBER BORN SHOW HEIFERS

Breeds represented are Maine-Anjou, Maine Tainer, Horned Hereford, Polled Hereford, Charolais, Angus, Chianina & Simmental