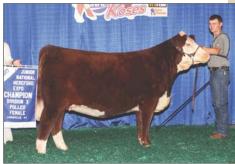

### VC JIM JAM BAM 1040J

HEIFER / HORNED HEREFORD / 09.10.2021 / TATTOO: 1040J / REG# 44329319

SIRE H THE PROFIT 8426 ET

DAM BK WF BAM BAM 450B CHURCHILL PILGRIM 632D ET RST GAT NST Y79D LADY 54B ET VH MR BG 1104 **BLACKTOP VICKY 028 ET** 

- We lead off an impressive group of Hereford females with an incredible female. She is great structured, attractive, bold, and cool marked.
- Her dam, Bam Bam, was shown very successfully by Victoria Chapman including being a division champion at the JNHE. She is sired by Reserve National Champion Bull MG BG and out of the famed donor Blacktop Vicky 028.
- The Profit not only sires phenotype he offers maternal power as well.
- EPD'S ... CED: 1.7; BW: 3.3; WW: 58; YW: 94; MILK: 34; M&G: 63