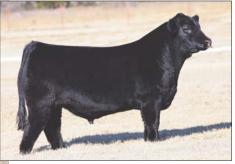

### **BK JOY STICK 1006.**

**BOE GARTH** MISS BOE 502R BNWZ DATA BANK 1311C ET BK BOURBON 4125

### HEIFER / 75% MAINE-ANJOU / 10.25.2021 / TATTOO: 1006J / REG# 529466

- Here is a very intriguing female that is extremely complete. Great balance, depth of rib, and cocky look. She is bred to not only be a star in the show ring, she will be a premier donor too.
- Her dam is one of the most impressive young females on the ranch, she is awesome built, extremely sound, and has a killer look. She is sired by the popular Data Bank and out of an incredible Trendsetter daughter.
- THF & PHAF

SIRE

DAM

**BOE EPIC** 

**BK FIDDLESTICKS 812** 