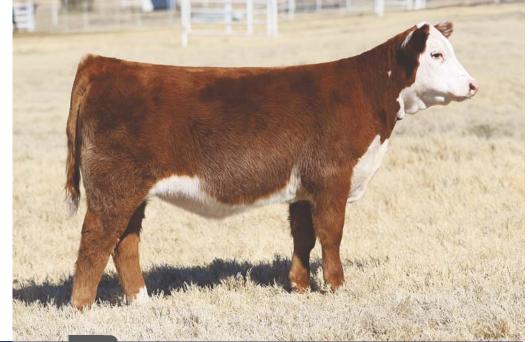

### **BK JEEZ VICKY 1058J**

POLLED HEREFORD / 09.20.2021 / TATTOO: 1058J / REG# 44329295

SR DOMINATE 308F ET SIRE

**BLACKTOP VICKY 028 ET** DAM

**BCC DOMINATOR 619D** CHURCHILL LADY 1162Y ET **BR MOLER ET** SSF VICKY 631

- Here is Vicky's natural calf and she is elite! She is so well balanced, deep ribbed, attractive, with great feet and legs.
- Blacktop Vicky is one of our original Hereford purchases and has been an anchor for this program. She has produced numerous National Champions and her daughters are elite producers as well.
- The choice is simple here!
- EPD'S ... CED: 0.8; BW: 3.9; WW: 60; YW: 100; MILK: 26: M&G: 56

MATERNAL SISTER: Division Champion at the INHE for Becca Moore