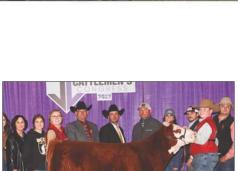

Grand Champion Maine-Anjou Female, 2021 Cattlemen's Congress, shown by the Morton Family. Bred by Buck/ Morton