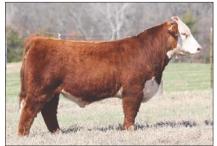

### **BK JOYFUL BREEZE 1002J ET**

BOE EPIC

SIRE

DAM BK-MTF ALICE 307

BOE GARTH MISS BOE 502R BKRI TRENDSETTER 501T BK BOAK YANTIS 112

### HEIFER / 75% MAINE-ANJOU / 10.02.2021 / TATTOO: 1002J / REG# 529464

- This great female is loaded with power, substance, and body, in an extremely attractive package.
- Her dam, Alice, was a favorite around here for several years, she was admired for her added bone substance, body, and power. We flushed her for the first time last year. The two heifers selling and their bull mate are all three exceptional.
- Epic is a once in a lifetime bull, he will be used in our program for years to come.
- THF & PHAF