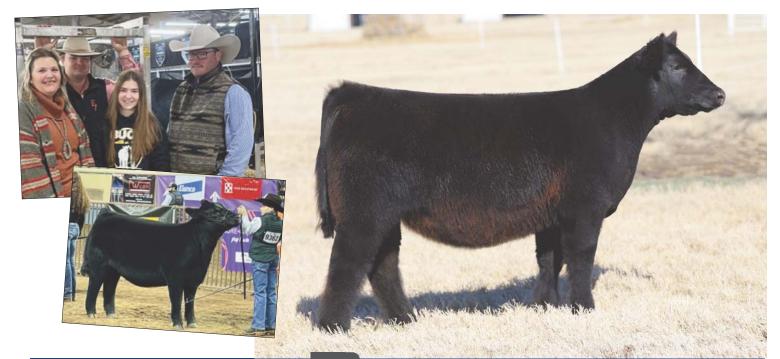

### **KMEM JOURNEY 1030J**

30

HEIFER / MAINETAINER/LOW CHI / 10.02.2021 / TATTOO: 1030J / REG#

SIRE 10AK

DAM

NMR MRS FELICITY ET

MADE TO ORDER LUEKING EMERSON COLBURN PRIMO 5153 RTMC GIRLFRIEND

- These MaineTainer females are loaded with talent, it's going to be fun to watch them develop in their new homes in the future. This one is astonishing in her build, great necked, deep, heavy structured, and secure in her movement.
- Keegan Moonen produced this female and she isn't the first elite one he has produced over the years. Her dam is sired by the popular Primo and out of an Ice Pick granddam.