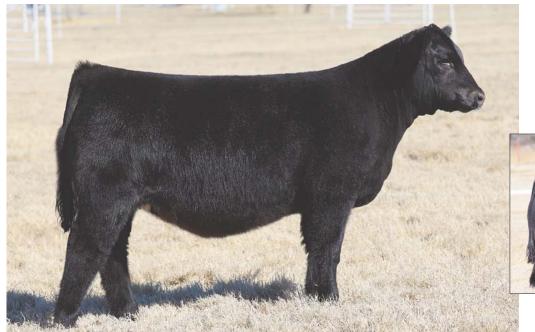

### BK JUST A BREEZE 1001J ET

SIRE BOE EPIC

DAM BK-MTF ALICE 307

BOE GARTH MISS BOE 502R BKRI TRENDSETTER 501T BK BOAK YANTIS 112

### HEIFER / 75% MAINE-ANJOU / 09.27.2021 / TATTOO: 1001J / REG# 529463

- We are leading off an exciting group of females with a real rockstar! This elite female is elegant in her design, great structured, and is made for the long haul.
- Her dam is a great female that was a top producer for us, we sold her in the cow sale last spring
  to our friend Lee Gillman in Florida. These two heifers selling are the best she has ever produced
  and they are special.
- The Epic daughters continue to dominate in the show ring and his daughters are demanding attention in production.
- THF & PHAF

DAM: BK-MTF Alice 307