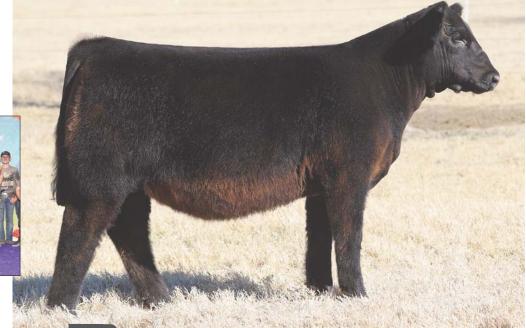

### BK JUST A BREEZE 1001J ET

SIRE BOE EPIC

DAM BK-MTF ALICE 307

BOE GARTH MISS BOE 502R BKRI TRENDSETTER 501T BK BOAK YANTIS 112

### HEIFER / 75% MAINE-ANJOU / 09.27.2021 / TATTOO: 1001J / REG# 529463

- We are leading off an exciting group of females with a real rockstar! This elite female is elegant in her design, great structured, and is made for the long haul.
- Her dam is a great female that was a top producer for us, we sold her in the cow sale last spring
  to our friend Lee Gillman in Florida. These two heifers selling are the best she has ever produced
  and they are special.
- The Epic daughters continue to dominate in the show ring and his daughters are demanding attention in production.
- THF & PHAF

DAM: BK-MTF Alice 307