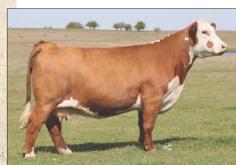

### POLLED & HORNED HEREFORD HEIFERS

SIRE: H The Profit 8426 ET

HEIFER / HORNED HEREFORD / 09.22.2021 / TATTOO: 044J / REG# 44329329

SIRE H THE PROFIT 8426 ET

RW SADEE 3078 2058 DAM

CHURCHILL PILGRIM 632D ET RST GAT NST Y79D LADY 54B ET RW KW HUMMER K23 3078 RW ASHLEY 72P 7122

- Here is a special one! This female's quality is extraordinary. Her look combined with her massive hip, body, bone, and structure will separate her from the rest of the field. The Barron family should be proud, they produced a great one!!
- Her dam is sired by Hummer which had limited offspring and her dam is the great Ashley which is a very proven donor in the Rocking W program.
- Females like this are what makes H The Profit demand the industry's attention.
- EPD'S ... CED: 1.2; BW: 3.8; WW: 57; YW: 98; MILK: 31; M&G: 59