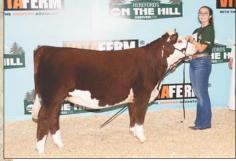

### **KDCC JAMMIN LOOK 1061J**

61

HEIFER / HORNED HEREFORD / 10.18.2021 / TATTOO: 1061J / REG# 44329369

SIRE | SR DOMINATE 308F ET

DAM BK FIRST LOOK 8041F ET

BCC DOMINATOR 619D CHURCHILL LADY 1162Y ET NJW 98S R117 RIBEYE 88X ET BK COOL BEANS 5707C

- This young horned female is assembled right from the ground up, her profile is striking, and she
  has the base width and power.
- Kynlee Dailey purchased her dam in our 2019 Spring Edition Sale and showed her very successfully, she was the Champion Horned Hereford female at the Tulsa State Fair.
   PM First Leab 80612 and investigated with the project and account of the project and the project and project and
- BK First Look 8041's pedigree is loaded with champions and proven producers. She is sired by maternal legend 88X out of Cool Beans, the dam of BK Fast Ball the 2021 Cattlemen's Congress Champion and her granddam is Kool Aid Points.
- EPD'S ... CED: 2.7; BW: 3.0; WW: 61; YW: 97; MILK: 30 M&G: 60

PATERNAL SIB: 2021 JNHE Division I Champion Female, shown by Hudson Carter