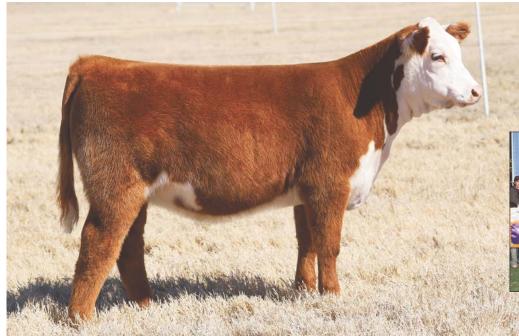

### BK JUST A BREEZE 1001J ET

SIRE BOE EPIC

DAM BK-MTF ALICE 307

BOE GARTH MISS BOE 502R BKRI TRENDSETTER 501T BK BOAK YANTIS 112

### HEIFER / 75% MAINE-ANJOU / 09.27.2021 / TATTOO: 1001J / REG# 529463

- We are leading off an exciting group of females with a real rockstar! This elite female is elegant in her design, great structured, and is made for the long haul.
- Her dam is a great female that was a top producer for us, we sold her in the cow sale last spring
  to our friend Lee Gillman in Florida. These two heifers selling are the best she has ever produced
  and they are special.
- The Epic daughters continue to dominate in the show ring and his daughters are demanding attention in production.
- THF & PHAF

DAM: BK-MTF Alice 307