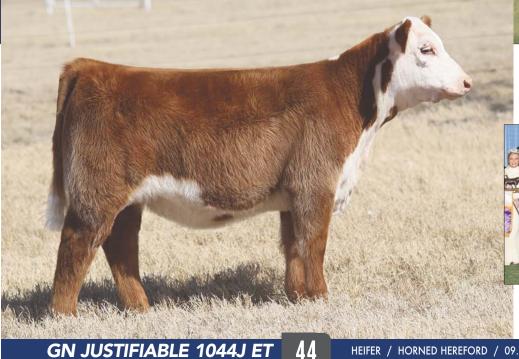

# **GN JURY VERDICT 1045J ET**

HEIFER / HORNED HEREFORD / 10.02.2021 / TATTOO: 1045J / REG# 44329330

H THE PROFIT 8426 ET SIRE

RW SADEE 3078 2058 DAM

CHURCHILL PILGRIM 632D ET RST GAT NST Y79D LADY 54B ET RW KW HUMMER K23 3078 RW ASHLEY 72P 7122

- Here is a smooth made, deep sided female with look, style, and balance.
- Sam Barron showed her dam very successfully prior to her entering production. From day one Brad and I felt confident that she was going to make a premier donor. She really clicked with The Profit, both of these full sisters are designed for the long haul and their pedigree is stacked with rockstar genetics.
- Profit is the real deal.
- EPD'S ... CED: 1.2; BW: 3.8; WW: 57; YW: 98: MILK: 31; M&G: 59