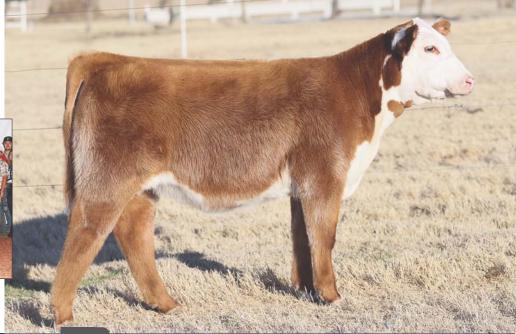

# **BK JAMAICAN MIST**

HEIFER / POLLED HEREFORD / 10.06.2021 / TATTOO: 1041J / REG# 44329271

H THE PROFIT 8426 ET SIRE

KJ BJ 274S MISTY 969A ET

- CHURCHILL PILGRIM 632D ET RST GAT NST Y79D LADY 54B ET BR DM TNT 7010 ET KJ 2054 MISTY 274S ET
- This female has been a standout since the first day she arrived, she has the eye catching look, substance, power, and flexible in her structure.
- Her dam, KJ Misty, is a proven donor, with champion offspring, and these fall born heifer calves are the best she has ever produced for us. These females are going to be a lot of fun!
- The Profit daughters have the added power, substance, and look to win and produce.
- EPD'S ... CED: -0.4; BW: 4.;1 WW: 60; YW: 102; MILK: 30; M&G: 60

DAM

BK JOYFUL MIST 1042J ET

HEIFER / POLLED HEREFORD / 10.04.2021 / TATTOO: 1042J / REG# 44329273

SIRE H THE PROFIT 8426 ET

DAM

KJ BJ 274S MISTY 969A ET

CHURCHILL PILGRIM 632D ET RST GAT NST Y79D LADY 54B ET BR DM TNT 7010 ET KJ 2054 MISTY 274S ET

- Here is another extremely high quality Misty daughter with style to burn, perfect bone, great feet, and power.
- Her dam, KJ Misty, really stepped it up this fall, these daughters selling are all impressive and they
  are backed with her rich pedigree.
- EPD'S ... CED: -0.4; BW: 4.1; WW: 60; YW: 102; MILK: 30; M&G: 60