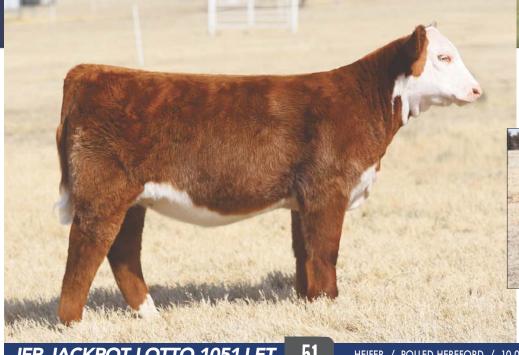

### **CMCC JUMP AROUND 1014J ET**

HEIFER / PB MAINE-ANJOU / 10.03.2021 / TATTOO: 1014J / REG# 529482

SIRE BKMT GAME ON 227G ET

DAM BK AIN'T HIGH 3015

BOE GARTH BK JFR ZANELLA 227 GOET I-80 BK UTOO 872

- Here is another well built female that has all the necessary ingredients to become a champion and premier donor.
- Her dam, BK Ain't High, was Reserve at Jr Nationals and in Denver, she has since proven to be
  one of the most prolific donors in the Moore program. She is sired by the popular I80 and out
  of BK Utoo.
- THF & PHAF