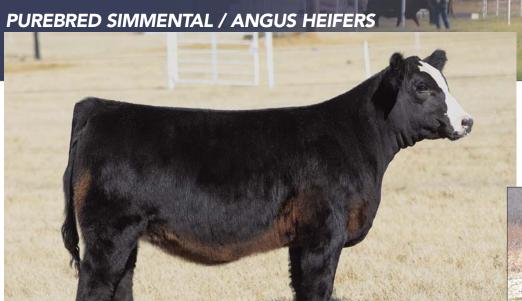

### SELLING 72 HEAD OF AUGUST - NOVEMBER BORN SHOW HEIFERS

Breeds represented are Maine-Anjou, Maine Tainer, Horned Hereford, Polled Hereford, Charolais, Angus, Chianina & Simmental

### **BCR TIME TO SHINE J207**

36

### HEIFER / PB SIMMENTAL / 09.18.2021 / TATTOO: J207 / REG# 4017037

SIRE RECKONING 711F

DAM | CMFM TIME TO SHINE 99D

W/C RELENTLESS 32C RWA KRISHA-ET HPF QUANTUM LEAP Z952 MISS TIME TO SHINE Y251

- We have sold a few Simmentals over the years but this group is the most exciting we have ever
  offered. This female is so elegant in her design with body, muscle shape, and great structure.
- A direct daughter of Reckoning 711F and out of our lead daughter of Y251, CMFM Time To Shine 99D, making her a purebred that has the extra structure and body shape, unique traits when compared to much of the contemporary group in the breed. This one does the basics perfectly but brings the added presence that is needed to be set apart.