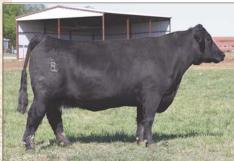

### BKMT JIGGY UP 1003J ET

SIRE **BOE EPIC** 

**BK BELLY DANCER 4001** DAM

**BOE GARTH** MISS BOE 502R **BK XIKES X59** LADD XANNE 0008

### HEIFER / PB MAINE-ANJOU / 10.08.2021 / TATTOO: 1003J / REG# 529472

- This stunning female is loaded with talent, she has an impeccable look, great bodied, powerful, and smooth made.
- BK Belly Dancer 4001 is a very well proven donor in the Morton program, she hits every time and they work in the show ring and in production.
- Epic has been a go-to sire for Belly Dancer ever since the first offspring from this mating was born.
- PHAF & THF

DAM: BKMT Exceptional Talk 716 ET, shown by Hunter Morton