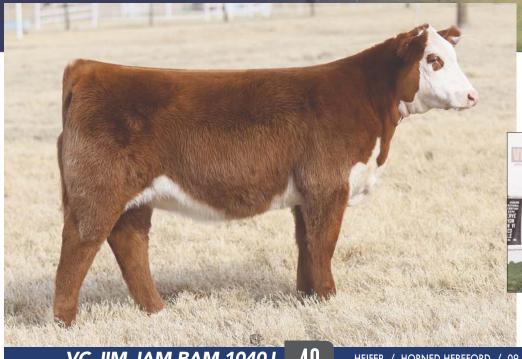

### POLLED & HORNED HEREFORD HEIFERS

DAM: BK WF Bam Bam 450B

### VC JIM JAM BAM 1040J

HEIFER / HORNED HEREFORD / 09.10.2021 / TATTOO: 1040J / REG# 44329319

SIRE H THE PROFIT 8426 ET

DAM BK WF BAM BAM 450B CHURCHILL PILGRIM 632D ET RST GAT NST Y79D LADY 54B ET VH MR BG 1104 **BLACKTOP VICKY 028 ET** 

- We lead off an impressive group of Hereford females with an incredible female. She is great structured, attractive, bold, and cool marked.
- Her dam, Bam Bam, was shown very successfully by Victoria Chapman including being a division champion at the JNHE. She is sired by Reserve National Champion Bull MG BG and out of the famed donor Blacktop Vicky 028.
- The Profit not only sires phenotype he offers maternal power as well.
- EPD'S ... CED: 1.7; BW: 3.3; WW: 58; YW: 94; MILK: 34; M&G: 63