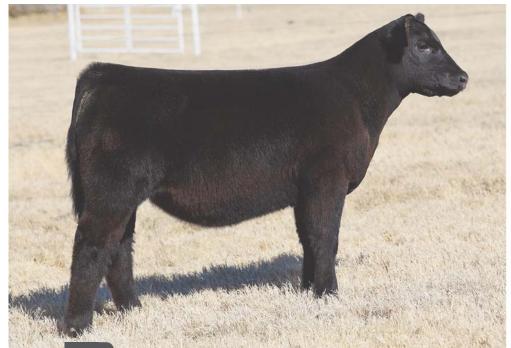

### BK JUST A BREEZE 1001J ET

SIRE BOE EPIC

DAM BK-MTF ALICE 307

BOE GARTH MISS BOE 502R BKRI TRENDSETTER 501T BK BOAK YANTIS 112

### HEIFER / 75% MAINE-ANJOU / 09.27.2021 / TATTOO: 1001J / REG# 529463

- We are leading off an exciting group of females with a real rockstar! This elite female is elegant in her design, great structured, and is made for the long haul.
- Her dam is a great female that was a top producer for us, we sold her in the cow sale last spring
  to our friend Lee Gillman in Florida. These two heifers selling are the best she has ever produced
  and they are special.
- The Epic daughters continue to dominate in the show ring and his daughters are demanding attention in production.
- THF & PHAF

DAM: BK-MTF Alice 307