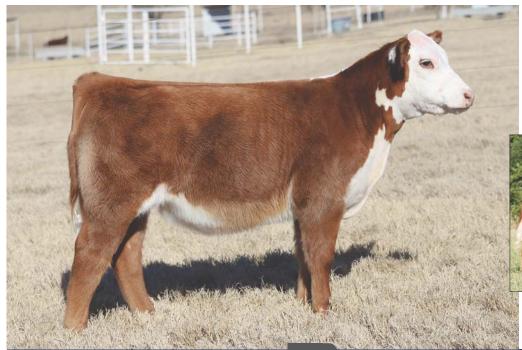

DAM: KJ BJ 274S Misty 969A ET

# **BK JAMAICAN MIST**

HEIFER / POLLED HEREFORD / 10.06.2021 / TATTOO: 1041J / REG# 44329271

H THE PROFIT 8426 ET SIRE

KJ BJ 274S MISTY 969A ET

- CHURCHILL PILGRIM 632D ET RST GAT NST Y79D LADY 54B ET BR DM TNT 7010 ET KJ 2054 MISTY 274S ET
- This female has been a standout since the first day she arrived, she has the eye catching look, substance, power, and flexible in her structure.
- Her dam, KJ Misty, is a proven donor, with champion offspring, and these fall born heifer calves are the best she has ever produced for us. These females are going to be a lot of fun!
- The Profit daughters have the added power, substance, and look to win and produce.
- EPD'S ... CED: -0.4; BW: 4.;1 WW: 60; YW: 102; MILK: 30; M&G: 60