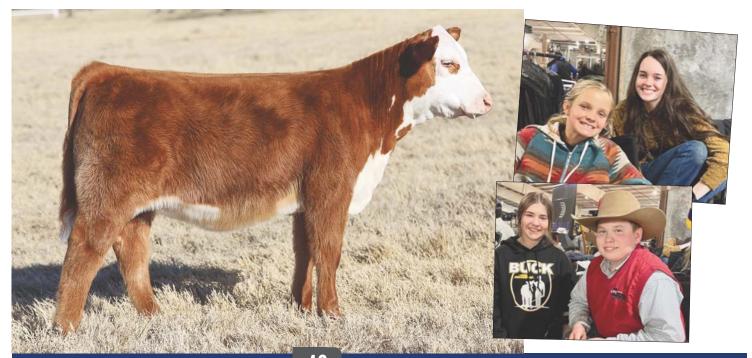

### POLLED & HORNED HEREFORD HEIFERS

DAM: BK First Rate 850F ET

### GHC BKMT JUICED UP 1055J ET

ຸ່ງວ

HEIFER / POLLED HEREFORD / 09.15.2021 / TATTOO: 1055J / REG# 44329514

SIRE H MONTGOMERY 7437 ET

DAM BK FIRST RATE 850F ET

UPS SENSATION 2296 RST GAT NST Y79D LADY 54B ET H FHF AUTHORITY 6026 ET HAPP SWEET ANNIE 4A ET

- This female not only has the genetics she is remarkable in her look, softness, base width, and flexibility. This is a breeding female with a very bright future.
- Her dam, BK First Rate, was successfully shown by Grady Carter and a many time champion including OYE, Tulsa State Fair, and division champion at Denver. Her pedigree is action packed, sired by Authority and out of Sweet Annie the 2015 JNHE Champion Polled Female that is now one of our leading donors.
- She is sired by Montgomery, which needs no introduction, he has sired multiple National Champions in the past couple of years.
- EPD'S ... CED: 1.7; BW: 3.4; WW: 60; YW: 97; MILK: 36; M&G: 66