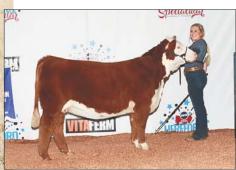

### POLLED & HORNED HEREFORD HEIFERS

DAM: BK WF Bam Bam 450B

### VC JIM JAM BAM 1040J

HEIFER / HORNED HEREFORD / 09.10.2021 / TATTOO: 1040J / REG# 44329319

SIRE H THE PROFIT 8426 ET

DAM BK WF BAM BAM 450B CHURCHILL PILGRIM 632D ET RST GAT NST Y79D LADY 54B ET VH MR BG 1104 **BLACKTOP VICKY 028 ET** 

- We lead off an impressive group of Hereford females with an incredible female. She is great structured, attractive, bold, and cool marked.
- Her dam, Bam Bam, was shown very successfully by Victoria Chapman including being a division champion at the JNHE. She is sired by Reserve National Champion Bull MG BG and out of the famed donor Blacktop Vicky 028.
- The Profit not only sires phenotype he offers maternal power as well.
- EPD'S ... CED: 1.7; BW: 3.3; WW: 58; YW: 94; MILK: 34; M&G: 63