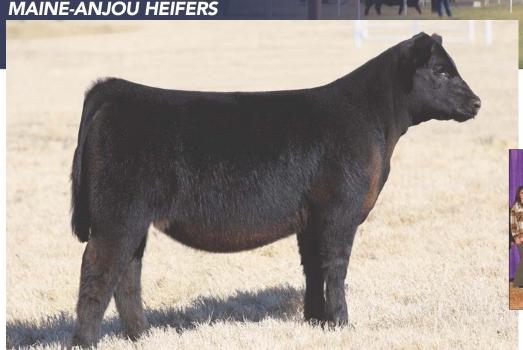

### **BK JOYFUL BREEZE 1002J ET**

BOE EPIC

SIRE

DAM BK-MTF ALICE 307

BOE GARTH MISS BOE 502R BKRI TRENDSETTER 501T BK BOAK YANTIS 112

### HEIFER / 75% MAINE-ANJOU / 10.02.2021 / TATTOO: 1002J / REG# 529464

- This great female is loaded with power, substance, and body, in an extremely attractive package.
- Her dam, Alice, was a favorite around here for several years, she was admired for her added bone substance, body, and power. We flushed her for the first time last year. The two heifers selling and their bull mate are all three exceptional.
- Epic is a once in a lifetime bull, he will be used in our program for years to come.
- THF & PHAF