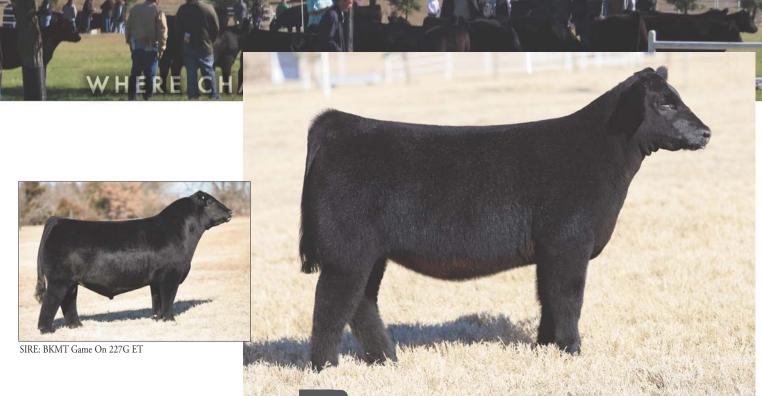

# **BK JUICY KISSES 1007J**

BKMT GAME ON 227G ET

DAM CMCC CHAMPAGNE KISSES 536

SIRE

BOE GARTH BK JFR ZANELLA 227 BK AMBUSH A100 CMCC 934W

### HEIFER / 75% MAINE-ANJOU / 10.06.2021 / TATTOO: 1007J / REG# 529467

- You won't have to look hard to find this one!! She is easy on the eyes and has that come and get it look, freaky necked, soft middled, with lots of shape, and good structure.
- Her dam, Champagne Kisses, is one of the most impressive Maine donors we own. She is built to perfection, huge hipped, extra deep, and stout boned.
- Game On is just getting started but he is here to stay!
- THF & PHAF

MATERNAL SIB: Champion Maine-Anjou Female, 2019 Kansas Beef Expo, shown by the Walker Family