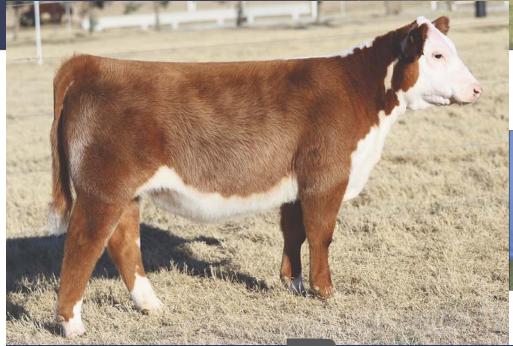

### **BK JOYFUL BREEZE 1002J ET**

BOE EPIC

SIRE

DAM BK-MTF ALICE 307

BOE GARTH MISS BOE 502R BKRI TRENDSETTER 501T BK BOAK YANTIS 112

### HEIFER / 75% MAINE-ANJOU / 10.02.2021 / TATTOO: 1002J / REG# 529464

- This great female is loaded with power, substance, and body, in an extremely attractive package.
- Her dam, Alice, was a favorite around here for several years, she was admired for her added bone substance, body, and power. We flushed her for the first time last year. The two heifers selling and their bull mate are all three exceptional.
- Epic is a once in a lifetime bull, he will be used in our program for years to come.
- THF & PHAF