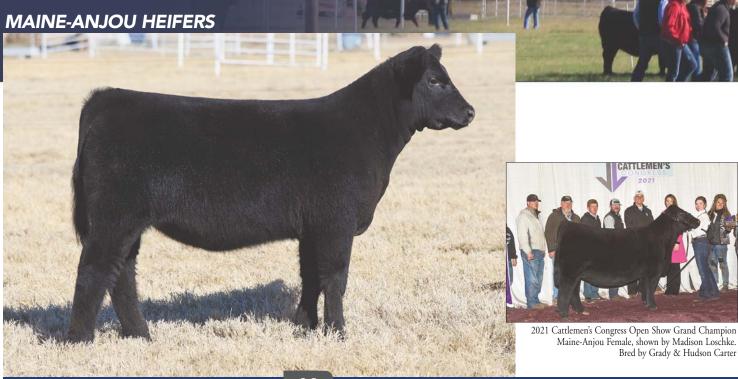

ark.
- Game On is sired by Garth and out of the great 227 donor which has produced numerous National Champion females.
- THF & PHAF



# BK JUST FLY AWAY 1019J ET

PB MAINE-ANJOU / 09.19.2021 / TATTOO: 1019J / REG# 529491

BKMT GAME ON 227G ET SIRE

CMCC BAR FLY 407  $\mathsf{DAM}$ 

**BOE GARTH BK JFR ZANELLA 227** BK UNLIMITED POWER 472 BK YAT KAT 126

19

- Here is the smoke power house. She is wide based, square hipped, smooth, and is a slick shear steer maker.
- Her dam, CMCC Bar Fly 407, hit every time for us and these are her first ET calves. She is striking to look at and is backed by a wealth of proven genetics. There is no doubt Dustin Clark made a wise investment when he purchased her in our 2021 cow sale.
- This female will work in a variety of breeding programs.
- THF & PHAF



**GHC JOIN THE GAME 1020J** 

HEIFER / PB MAINE-ANJOU / 10.20.2021 / TATTOO: 1020J / REG# 529499

SIRE BKMT GAME ON 227G ET

DAM GHC MISS 440B ET

BOE GARTH BK JFR ZANELLA 227 BK UNLIMITED POWER 472 MISS BOURBON

- This one is a little greener but she has some great parts and a very bright future.
- Grady and Hudson brought us a nice one here! Her dam is sired by Unlimited Power and out of Miss Bourbon the great Irish Whiskey donor at Dr J Butler's. She has the power and pedigree top and bottom.
- THF & PHAF





SIRE: BKMT Genuine 906G ET

### **CMCC JENUINE SECRET 1021J**

**BKMT GENUINE 906G ET** 

CMCC MISS SECRET 2050Z

BOE EPIC CMCC WHAT'S UP 906 BK TOP SECRET CMCC 6944

### HEIFER / MAINETAINER / 09.19.2021 / TATTOO: 1021J / REG# 529495

- This one has a pinch more power and subst