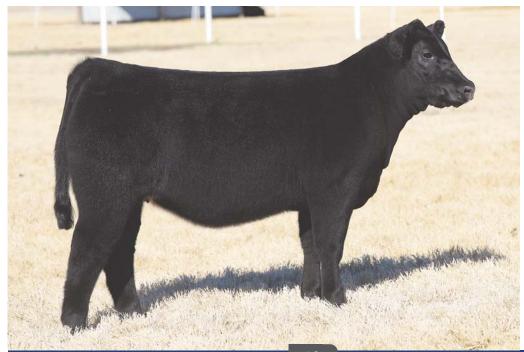

### BK JUST A BREEZE 1001J ET

SIRE BOE EPIC

DAM BK-MTF ALICE 307

BOE GARTH MISS BOE 502R BKRI TRENDSETTER 501T BK BOAK YANTIS 112

### HEIFER / 75% MAINE-ANJOU / 09.27.2021 / TATTOO: 1001J / REG# 529463

- We are leading off an exciting group of females with a real rockstar! This elite female is elegant in her design, great structured, and is made for the long haul.
- Her dam is a great female that was a top producer for us, we sold her in the cow sale last spring
  to our friend Lee Gillman in Florida. These two heifers selling are the best she has ever produced
  and they are special.
- The Epic daughters continue to dominate in the show ring and his daughters are demanding attention in production.
- THF & PHAF

DAM: BK-MTF Alice 307