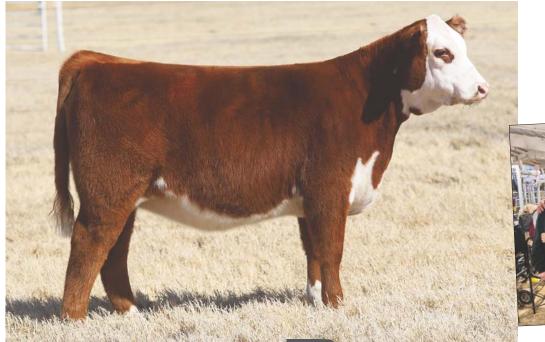

### POLLED & HORNED HEREFORD HEIFERS

SIRE: CH High Roller 756 ET

### JFR JACKPOT LOTTO 1051J ET

CH HIGH ROLLER 756 ET

SULL TCC HARLEY 4066B ET DAM

SIRE

TFR KU ROLL THE DICE 1326 CH MAGIE 8023 CRR ABOUT TIME 743 LCC TWO TIMIN 438 ET

### HEIFER / POLLED HEREFORD / 10.04.2021 / TATTOO: 1051J / REG# 44329854

- This female is as cool as they come, jet necked, square hipped, stout quartered, and sound. She has the tools to be a dominating female at a national level.
- Duane Jeffrey has been a mentor to me for many years and when he called and said he thought he had some pretty special Hereford heifers I knew I better get going his way. Once again, Duane was right, both of these females are exceptionally good and they pack an all-star pedigree as well.
- EPD'S ... CED: -1.1; BW: 4.4; WW: 61; YW: 97; MILK: 25; M&G: 55