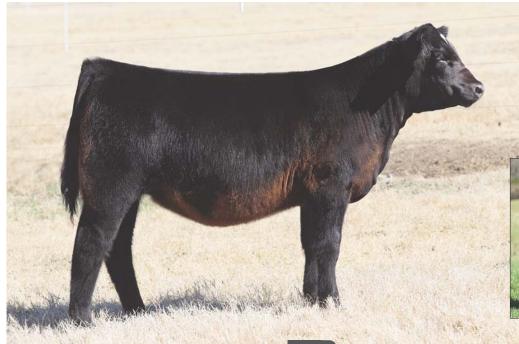

DAM: CMFM Time to Shine 99D

### **BCR TIME TO SHINE J207**

36

### HEIFER / PB SIMMENTAL / 09.18.2021 / TATTOO: J207 / REG# 4017037

SIRE RECKONING 711F

DAM | CMFM TIME TO SHINE 99D

W/C RELENTLESS 32C RWA KRISHA-ET HPF QUANTUM LEAP Z952 MISS TIME TO SHINE Y251

- We have sold a few Simmentals over the years but this group is the most exciting we have ever
  offered. This female is so elegant in her design with body, muscle shape, and great structure.
- A direct daughter of Reckoning 711F and out of our lead daughter of Y251, CMFM Time To Shine 99D, making her a purebred that has the extra structure and body shape, unique traits when compared to much of the contemporary group in the breed. This one does the basics perfectly but brings the added presence that is needed to be set apart.





DAM: Miss Time to Shine Y251

# **B C R MISS TIME TO SHINE J205**

37

HEIFER / PB SIMMENTAL / 10.04.2021 / TATTOO: J205 / REG# 4017038

- SIRE B C R PERFECT VISION
- DAM MISS TIME TO SHINE Y251
- MR CCF 20-20 HSF CALLIE D613 HTP SVF IN DEW TIME JJ BLACK OBSESSION
- This star faced female is still a little green but she has all the quality and structure you can ask for. Give her a little time she will take some stiff competition.
- B C R Miss Time To Shine J205 is a direct daughter of B C R Perfect Vision and a Purebred that
  is unconventional in her muscle pattern and structural design, by doing your homework into
  her pedigree it will garner results lined with only the most potent individuals in the Simmental
  breed.



# **BCR MISS TANGO J203**

### HEIFER / PB SIMMENTAL / 09.18.