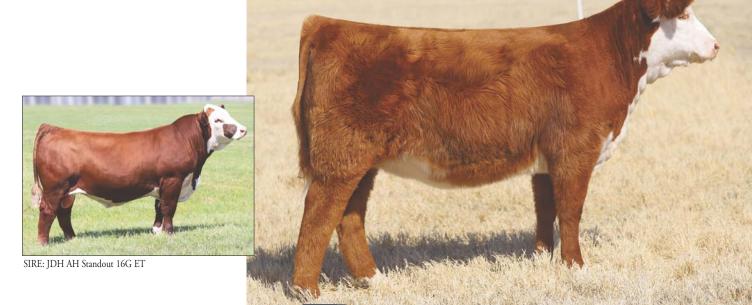

# BK JUST AS FAMOUS 1069J

69

• This female is awesome made, deep sided, square hipped, great skeletal design, and sharp look.

SIRE JDH AH STANDOUT 16G ET JDH 11B STUD 3134 63E
JDH AH MS 34X VICTOR

BK FAMOUS ADVANCE 8501

 $\mathsf{DAM}$ 

- T JDH 118 S10D 3134 63E

  T JDH AH MS 34X VICTOR 33Z45C ET

  HAPP BK VALOR 37C ET

  01F ET

  HH MISS ADVANCE 4190P
- Her dam is a daughter of the great Valor and out of a line one dam.
- She is sired by Standout which has been making waves with his first calf crop, they are great cattle with power, performance, and maternal strength.

HORNED HEREFORD / 09.10.2021 / TATTOO: 1069J / REG# 44329308

• EPD'S ... CED: -2.4; BW: 4.4; WW: 68; YW: 104; MILK: 27; M&G: 61

SIRE NJW 76S 10W HEY EARL 161F ET

BK GOOD ADVANCES 9512G DAM

LJR 023R WHITMORE 10W NJW 55N STARDUST 76S HAPP BK VALOR 37C ET HH MISS ADVANCE 0144X ET HEIFER / POLLED HEREFORD / 11.02.2021 / TATTOO: 1070J / REG# 44329309