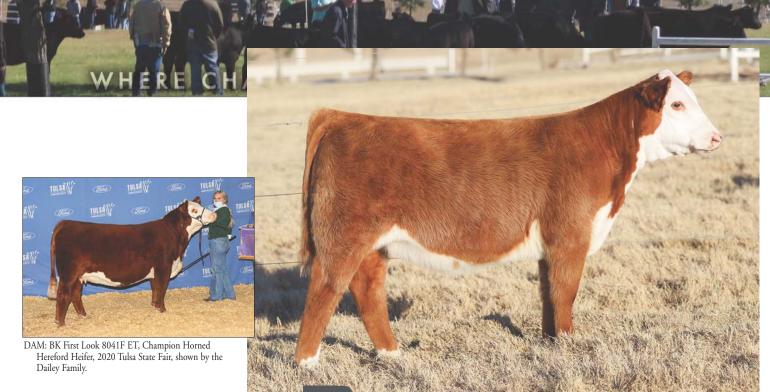

DAM: BKMT Exceptional Talk 716 ET, shown by Hunter Morton

### **CMCC JUMP TIME 1012J ET**

BKMT GAME ON 227G ET

DAM BK AIN'T HIGH 3015

SIRE

BOE GARTH BK JFR ZANELLA 227 GOET I-80 BK UTOO 872

### HEIFER / PB MAINE-ANJOU / 10.04.2021 / TATTOO: 1012J / REG# 529480

- Here is a major player! She ties everything together and adds the wow factor! It's not easy to build them like her!
- She has the maternal power bred in, her dam is an impressive I80 daughter out of BK Utoo the full sister to Unlimited Power. We have sold several top females out of BK Ain't High in the past and they turn into champions.
- Game On was Champion Bull in Kansas City and Reserve at Cattlemen's Congress.
- THF & PHAF