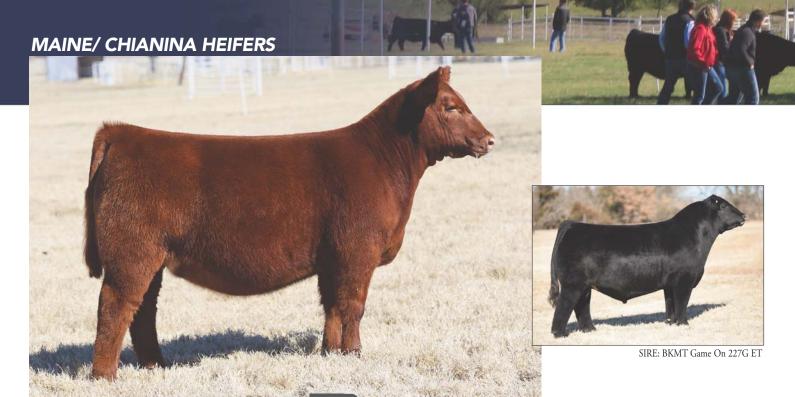

# **BK JUICY KISSES 1007J**

BKMT GAME ON 227G ET

DAM CMCC CHAMPAGNE KISSES 536

SIRE

BOE GARTH BK JFR ZANELLA 227 BK AMBUSH A100 CMCC 934W

### HEIFER / 75% MAINE-ANJOU / 10.06.2021 / TATTOO: 1007J / REG# 529467

- You won't have to look hard to find this one!! She is easy on the eyes and has that come and get it look, freaky necked, soft middled, with lots of shape, and good structure.
- Her dam, Champagne Kisses, is one of the most impressive Maine donors we own. She is built to perfection, huge hipped, extra deep, and stout boned.
- Game On is just getting started but he is here to stay!
- THF & PHAF

MATERNAL SIB: Champion Maine-Anjou Female, 2019 Kansas Beef Expo, shown by the Walker Family