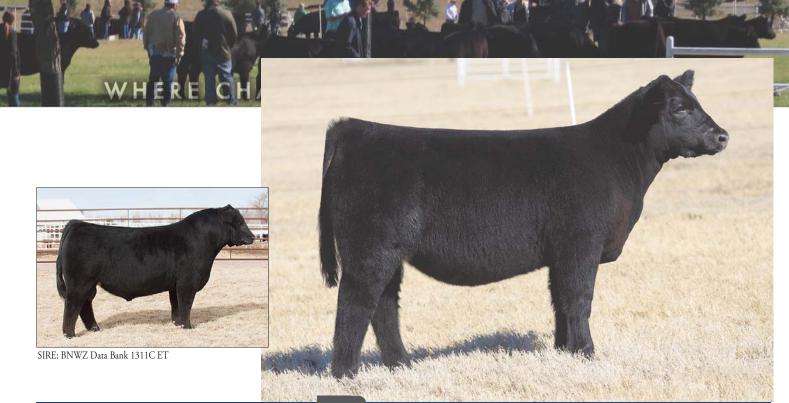

### **BK JOY STICK 1006.**

**BOE GARTH** MISS BOE 502R BNWZ DATA BANK 1311C ET BK BOURBON 4125

### HEIFER / 75% MAINE-ANJOU / 10.25.2021 / TATTOO: 1006J / REG# 529466

- Here is a very intriguing female that is extremely complete. Great balance, depth of rib, and cocky look. She is bred to not only be a star in the show ring, she will be a premier donor too.
- Her dam is one of the most impressive young females on the ranch, she is awesome built, extremely sound, and has a killer look. She is sired by the popular Data Bank and out of an incredible Trendsetter daughter.
- THF & PHAF

SIRE

DAM

**BOE EPIC** 

**BK FIDDLESTICKS 812** 