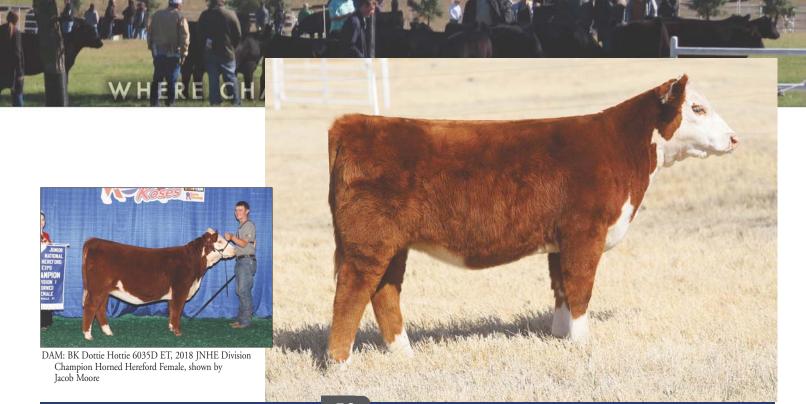

### **CMCC JUST GUESS 1050J ET**

50

HEIFER / POLLED HEREFORD / 09.02.2021 / TATTOO: 1050J / REG# 44329359

KLD EB TRUMP D58 SIRE DAM

WLB GLOBAL 72M 50S KLD RW LADY ROLEX D19 BK DOTTIE HOTTIE 6035D ET NJW 98S R117 RIBEYE 88X ET HAPP KOOL AID POINTS 1218 ET

- CMCC Just Guess is one of the picks of the offering, she has an eye-catching look with extra muscle shape and bone.
- Her dam is a Kool Aid daughter that was Division Champion at the 2017 Junior Nationals.
- Moores have had a few of the Trump calves and they have been very impressive.
- EPD'S ... CED: 2.65; BW: 2.8; WW: 55; YW: 91; MILK: 24; M&G: 50