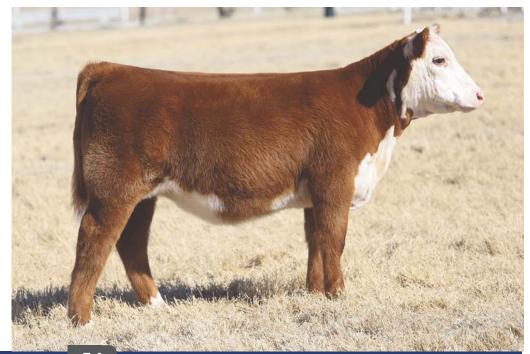

### BK JUST A BREEZE 1001J ET

SIRE BOE EPIC

DAM BK-MTF ALICE 307

BOE GARTH MISS BOE 502R BKRI TRENDSETTER 501T BK BOAK YANTIS 112

### HEIFER / 75% MAINE-ANJOU / 09.27.2021 / TATTOO: 1001J / REG# 529463

- We are leading off an exciting group of females with a real rockstar! This elite female is elegant in her design, great structured, and is made for the long haul.
- Her dam is a great female that was a top producer for us, we sold her in the cow sale last spring
  to our friend Lee Gillman in Florida. These two heifers selling are the best she has ever produced
  and they are special.
- The Epic daughters continue to dominate in the show ring and his daughters are demanding attention in production.
- THF & PHAF

DAM: BK-MTF Alice 307