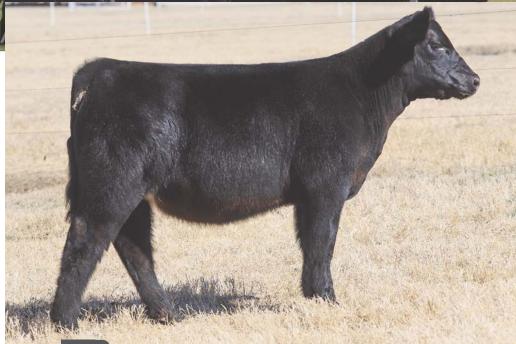

### BK JUST A BREEZE 1001J ET

SIRE BOE EPIC

DAM BK-MTF ALICE 307

BOE GARTH MISS BOE 502R BKRI TRENDSETTER 501T BK BOAK YANTIS 112

### HEIFER / 75% MAINE-ANJOU / 09.27.2021 / TATTOO: 1001J / REG# 529463

- We are leading off an exciting group of females with a real rockstar! This elite female is elegant in her design, great structured, and is made for the long haul.
- Her dam is a great female that was a top producer for us, we sold her in the cow sale last spring
  to our friend Lee Gillman in Florida. These two heifers selling are the best she has ever produced
  and they are special.
- The Epic daughters continue to dominate in the show ring and his daughters are demanding attention in production.
- THF & PHAF

DAM: BK-MTF Alice 307