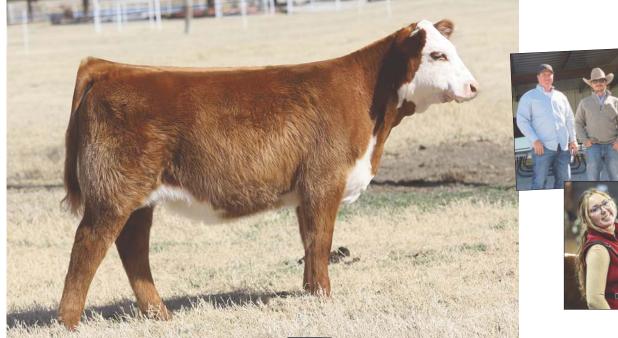

- Here is a special one! This female's quality is extraordinary. Her look combined with her massive hip, body, bone, and structure will separate her from the rest of the field. The Barron family should be proud, they produced a great one!!
- Her dam is sired by Hummer which had limited offspring and her dam is the great Ashley which is a very proven donor in the Rocking W program.
- Females like this are what makes H The Profit demand the industry's attention.
- EPD'S ... CED: 1.2; BW: 3.8; WW: 57; YW: 98; MILK: 31; M&G: 59