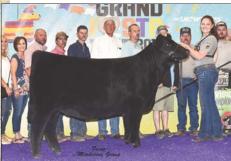

d sweeping belly. Take a look at her sisters and you will
  see what you have to look forward to. She is young and green but all the tools are on board, just
  sit back and enjoy the ride.
- All the great ones are backed by great females, you can't get much more powerful than the females stacked up in this pedigree.
- THF & PHAF





DAM: BK Zhonda 2018

### **CMCC JHONDA 1016J ET**

16

HEIFER / PB MAINE-ANJOU / 11.02.2021 / TATTOO: 1016J / REG# 529484

SIRE BKMT GAME ON 227G ET

DAM BK ZHONDA 2018

BOE GARTH BK JFR ZANELLA 227 BK NAVAJO 42N LADD XANNE 0008

- Here is another younger female that has the added power and quality.
- Her dam, BK Zonda, was the Champion Maine Female at the 2020 Maine Junior Nationals. She has produced several top females in the last few years.
- THF & PHAF





Grand Champion Maine-Anjou Feamle, '18 NJMAS, shown by Becca Moore. Bred by Buck/Morton

# **BKMT JOB OFFER 1017J ET**

17

• Here is a freaky necked one with lots of rib and shape in a very sound package.

 Once again we have another top female out of a Maternal Made daughter that was bred in the purple from the ground up.

HEIFER / PB MAINE-ANJOU / 10.15.2021 / TATTOO: 1017J / REG# 529468

- The Game On offspring are impressive and built for the long haul.
- THF & PHAF

SIRE BKMT GAME ON 227G ET

DAM LADD EXPECTATIONS 7002

BOE GARTH BK JFR ZANELLA 227 NMR MATERNAL MADE BK4J ACHIEVED



# **BK JUST FLY 1018J ET**

HEIFER / PB MAINE-ANJOU / 09.21.2021 / TATTOO: 1018J / REG# 529490

BKMT GAME ON 227G ET SIRE

CMCC BAR FLY 407 DAM

**BOE GARTH BK JFR ZANELLA 227 BK UNLIMITED POWER 472** B