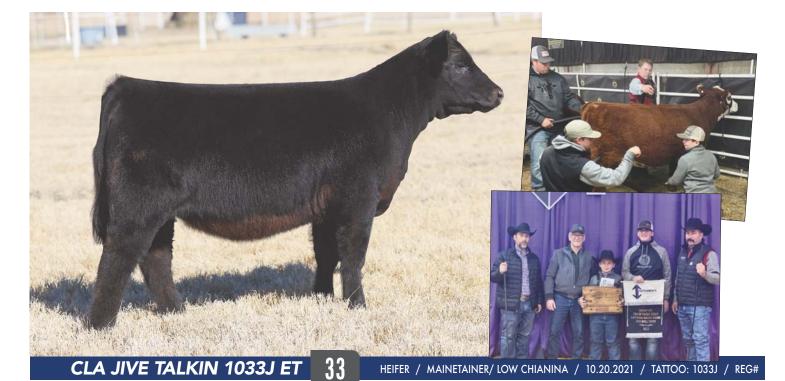

# **CLA JUICE POPS 1031J ET**

31

HEIFER / MAINETAINER/ HIGH CHI / 10.19.2021 / TATTOO: 1031J / REG#

SIRE MAN AMONG BOYS

DAM MISS DANICA 184

MONOPOLY 59T SUNSEEKER MS DIRECT ALI

- When you talk about quality, structure, body, and completeness you are describing this female.
   As you can see in her photo she has it all in the right places and an extremely bright future.
- Jeremy Clark and his family have been very involved in our program for the past several years, they are a great family and they work hard to be successful in this business. They have shown many outstanding females and they are now working for them as you can see in the cattle they have in this offering.