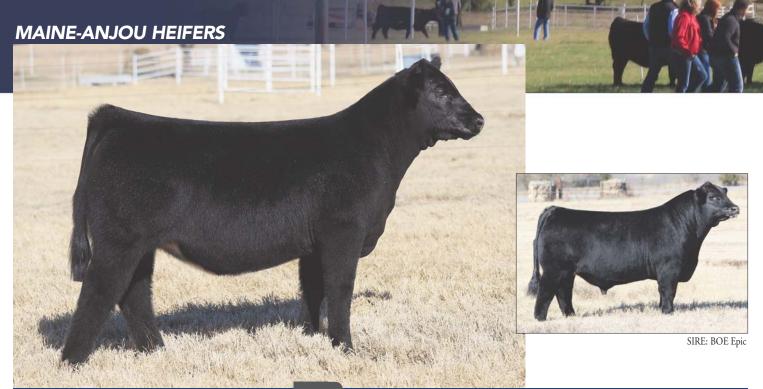

### BK JUST A BREEZE 1001J ET

SIRE BOE EPIC

DAM BK-MTF ALICE 307

BOE GARTH MISS BOE 502R BKRI TRENDSETTER 501T BK BOAK YANTIS 112

### HEIFER / 75% MAINE-ANJOU / 09.27.2021 / TATTOO: 1001J / REG# 529463

- We are leading off an exciting group of females with a real rockstar! This elite female is elegant in her design, great structured, and is made for the long haul.
- Her dam is a great female that was a top producer for us, we sold her in the cow sale last spring
  to our friend Lee Gillman in Florida. These two heifers selling are the best she has ever produced
  and they are special.
- The Epic daughters continue to dominate in the show ring and his daughters are demanding attention in production.
- THF & PHAF

DAM: BK-MTF Alice 307