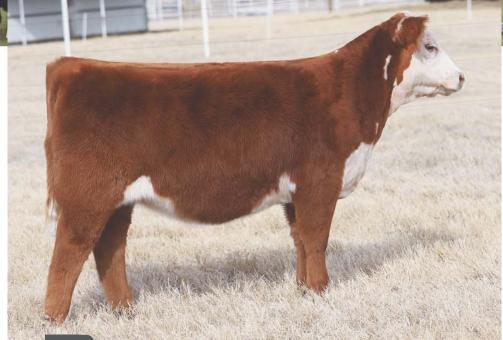

### **BK JOYFUL BREEZE 1002J ET**

BOE EPIC

SIRE

DAM BK-MTF ALICE 307

BOE GARTH MISS BOE 502R BKRI TRENDSETTER 501T BK BOAK YANTIS 112

### HEIFER / 75% MAINE-ANJOU / 10.02.2021 / TATTOO: 1002J / REG# 529464

- This great female is loaded with power, substance, and body, in an extremely attractive package.
- Her dam, Alice, was a favorite around here for several years, she was admired for her added bone substance, body, and power. We flushed her for the first time last year. The two heifers selling and their bull mate are all three exceptional.
- Epic is a once in a lifetime bull, he will be used in our program for years to come.
- THF & PHAF