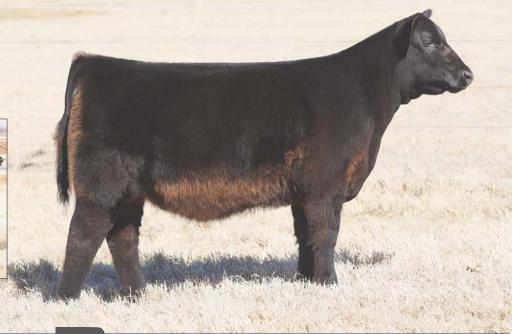

### **BK JOYFUL BREEZE 1002J ET**

BOE EPIC

SIRE

DAM BK-MTF ALICE 307

BOE GARTH MISS BOE 502R BKRI TRENDSETTER 501T BK BOAK YANTIS 112

### HEIFER / 75% MAINE-ANJOU / 10.02.2021 / TATTOO: 1002J / REG# 529464

- This great female is loaded with power, substance, and body, in an extremely attractive package.
- Her dam, Alice, was a favorite around here for several years, she was admired for her added bone substance, body, and power. We flushed her for the first time last year. The two heifers selling and their bull mate are all three exceptional.
- Epic is a once in a lifetime bull, he will be used in our program for years to come.
- THF & PHAF