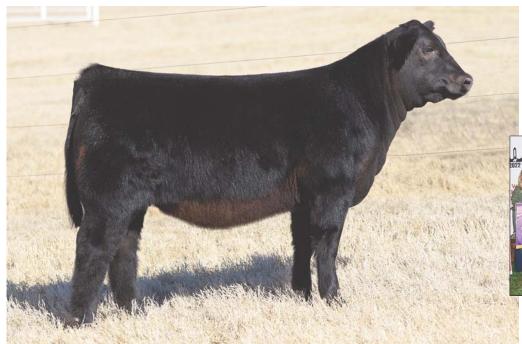

### BK JUST A BREEZE 1001J ET

SIRE BOE EPIC

DAM BK-MTF ALICE 307

BOE GARTH MISS BOE 502R BKRI TRENDSETTER 501T BK BOAK YANTIS 112

### HEIFER / 75% MAINE-ANJOU / 09.27.2021 / TATTOO: 1001J / REG# 529463

- We are leading off an exciting group of females with a real rockstar! This elite female is elegant in her design, great structured, and is made for the long haul.
- Her dam is a great female that was a top producer for us, we sold her in the cow sale last spring
  to our friend Lee Gillman in Florida. These two heifers selling are the best she has ever produced
  and they are special.
- The Epic daughters continue to dominate in the show ring and his daughters are demanding attention in production.
- THF & PHAF

DAM: BK-MTF Alice 307