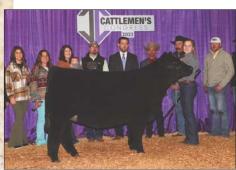

Grand Champion Maine-Anjou Female, 2021 Cattlemen's Congress, shown by the Morton Family. Bred by Buck/ Morton