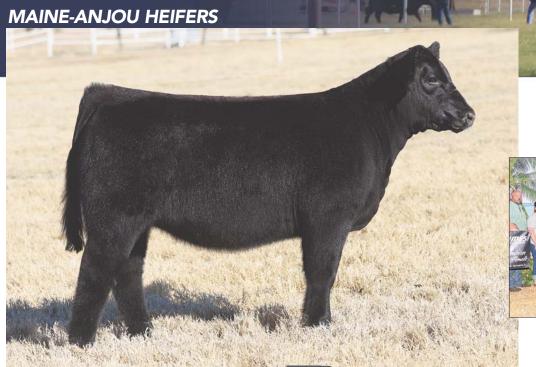

### SELLING 72 HEAD OF AUGUST - NOVEMBER BORN SHOW HEIFERS

Breeds represented are Maine-Anjou, Maine Tainer, Horned Hereford, Polled Hereford, Charolais, Angus, Chianina & Simmental