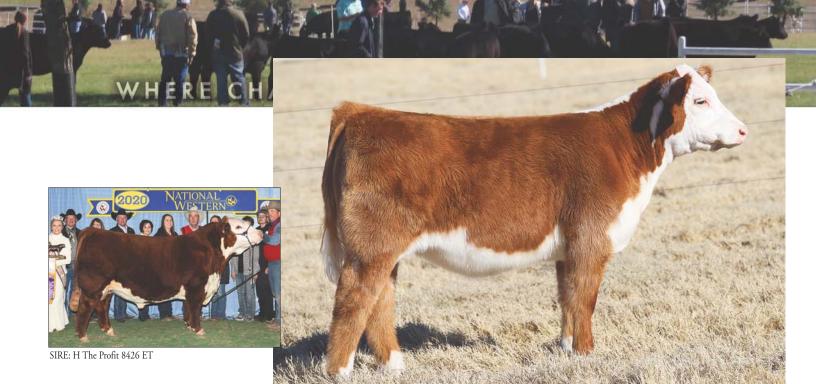

### VC JIM JAM BAM 1040J

HEIFER / HORNED HEREFORD / 09.10.2021 / TATTOO: 1040J / REG# 44329319

SIRE H THE PROFIT 8426 ET

DAM BK WF BAM BAM 450B CHURCHILL PILGRIM 632D ET RST GAT NST Y79D LADY 54B ET VH MR BG 1104 **BLACKTOP VICKY 028 ET** 

- We lead off an impressive group of Hereford females with an incredible female. She is great structured, attractive, bold, and cool marked.
- Her dam, Bam Bam, was shown very successfully by Victoria Chapman including being a division champion at the JNHE. She is sired by Reserve National Champion Bull MG BG and out of the famed donor Blacktop Vicky 028.
- The Profit not only sires phenotype he offers maternal power as well.
- EPD'S ... CED: 1.7; BW: 3.3; WW: 58; YW: 94; MILK: 34; M&G: 63