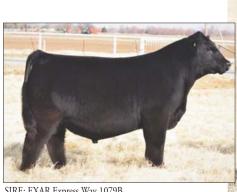

### BK JUST A BREEZE 1001J ET

SIRE BOE EPIC

DAM BK-MTF ALICE 307

BOE GARTH MISS BOE 502R BKRI TRENDSETTER 501T BK BOAK YANTIS 112

### HEIFER / 75% MAINE-ANJOU / 09.27.2021 / TATTOO: 1001J / REG# 529463

- We are leading off an exciting group of females with a real rockstar! This elite female is elegant in her design, great structured, and is made for the long haul.
- Her dam is a great female that was a top producer for us, we sold her in the cow sale last spring
  to our friend Lee Gillman in Florida. These two heifers selling are the best she has ever produced
  and they are special.
- The Epic daughters continue to dominate in the show ring and his daughters are demanding attention in production.
- THF & PHAF

DAM: BK-MTF Alice 307