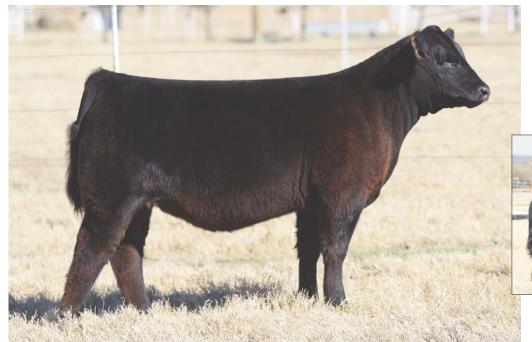

### **BK JOYFUL BREEZE 1002J ET**

BOE EPIC

SIRE

DAM BK-MTF ALICE 307

BOE GARTH MISS BOE 502R BKRI TRENDSETTER 501T BK BOAK YANTIS 112

### HEIFER / 75% MAINE-ANJOU / 10.02.2021 / TATTOO: 1002J / REG# 529464

- This great female is loaded with power, substance, and body, in an extremely attractive package.
- Her dam, Alice, was a favorite around here for several years, she was admired for her added bone substance, body, and power. We flushed her for the first time last year. The two heifers selling and their bull mate are all three exceptional.
- Epic is a once in a lifetime bull, he will be used in our program for years to come.
- THF & PHAF