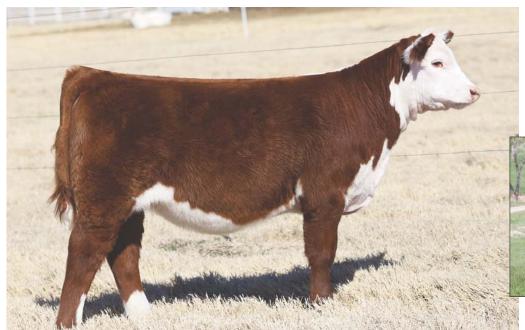

th power, performance, and maternal strength.

HORNED HEREFORD / 09.10.2021 / TATTOO: 1069J / REG# 44329308

• EPD'S ... CED: -2.4; BW: 4.4; WW: 68; YW: 104; MILK: 27; M&G: 61



SIRE NJW 76S 10W HEY EARL 161F ET

BK GOOD ADVANCES 9512G DAM

LJR 023R WHITMORE 10W NJW 55N STARDUST 76S HAPP BK VALOR 37C ET HH MISS ADVANCE 0144X ET HEIFER / POLLED HEREFORD / 11.02.2021 / TATTOO: 1070J / REG# 44329309

- Don't hold it against this one because she is young. She has an unlimited amount of quality and is built great.
- Her dam is a first calf Valor daughter out of a Holden donor.
- She is sired by Hey Earl which we purchased from Ned & Jan Ward in Wyoming. He is rich in maternal genetics and has done an incredible job on heifers.
- EPD'S ... CED: 6.6; BW: -0.2; WW: 52; YW: 75; MILK: 26; M&G: 52





SIRE: LCX Perfecto 11B ET

# **BK JABBERS 1071J**

NJW 98S R117 RIBEYE 88X ET

BK GREAT ENDURANCE 9514G ET

LCX PERFECTO 11B ET

WLL ZOEY 3Z NJW 79Z Z311 ENDURE 173D ET HAPP SWEET ANNIE 4A ET

### HEIFER / POLLED HEREFORD / 10.10.2021 / TATTOO: 1071J / REG# 44329310

- They don't come much more jet necked and square hipped than this one. She not only has a striking profile, she has power and dimension too.
- Her dam is a first calf heifer sired by the popular Endure out of Sweet Annie the 2015 National Champion.
- She is sired by Perfecto which has covered the country with great herd bulls and elite females.
- EPD'S ... CED: 6.0; BW: 2.7; WW: 68; YW: 105; MILK: 35; M&G: 69

SIRE



# **BK JUMP OVER THE MOON 1072J**

HEIFER / POLLED HEREFORD / 10.02.2021 / TATTOO: 1072J / REG# 44329311