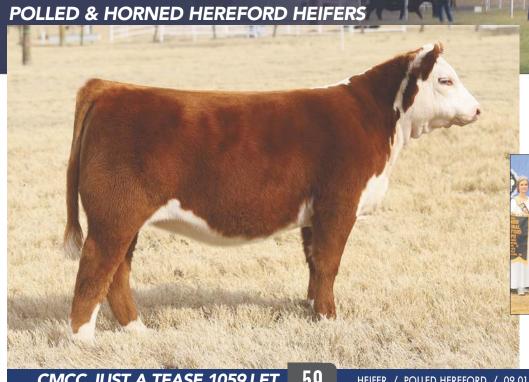

### CMCC JUST A TEASE 1059J ET

HEIFER / POLLED HEREFORD / 09.01.2021 / TATTOO: 1059J / REG# 44329363

SIRE SR DOMINATE 308F ET

DAM

BK BRAIN TEASER 451B ET

**BCC DOMINATOR 619D CHURCHILL LADY 1162Y ET** KJ HVH REDEEM 485T ET NJW 78P 63N LADYSPORT 51W ET

- This one won't get overlooked! She has the stunning design in her front, with body, and power, but she is probably most attractive on the move.
- Her dam, BK Brain Teaser 451B, is one of the most remarkable donors in the Moore program. She is fascinating to look at and perfect uddered. She's a producer as well, she has produced many division champions at national shows.
- Dominate has done a remarkable job, his calves are impressive phenotypically and they perform.
- EPD'S ... CED: -3: BW: 5.2; WW: 66; YW: 109; MILK: 27; M&G: 59