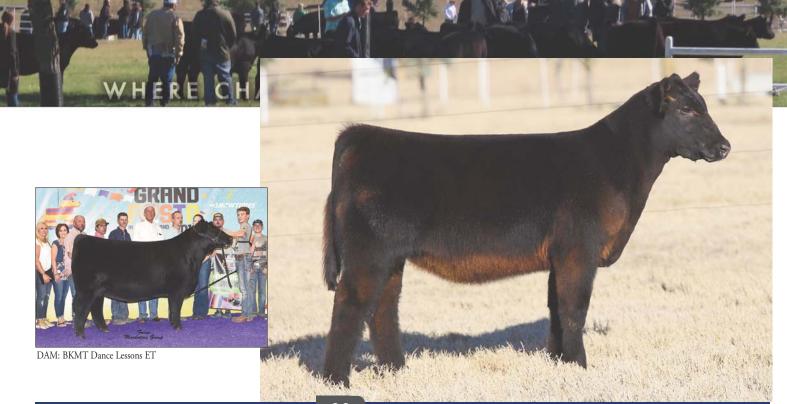

### BK JUST A BREEZE 1001J ET

SIRE BOE EPIC

DAM BK-MTF ALICE 307

BOE GARTH MISS BOE 502R BKRI TRENDSETTER 501T BK BOAK YANTIS 112

### HEIFER / 75% MAINE-ANJOU / 09.27.2021 / TATTOO: 1001J / REG# 529463

- We are leading off an exciting group of females with a real rockstar! This elite female is elegant in her design, great structured, and is made for the long haul.
- Her dam is a great female that was a top producer for us, we sold her in the cow sale last spring
  to our friend Lee Gillman in Florida. These two heifers selling are the best she has ever produced
  and they are special.
- The Epic daughters continue to dominate in the show ring and his daughters are demanding attention in production.
- THF & PHAF

DAM: BK-MTF Alice 307