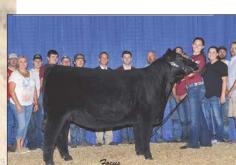

### BKMT JIGGY UP 1003J ET

SIRE **BOE EPIC** 

**BK BELLY DANCER 4001** DAM

**BOE GARTH** MISS BOE 502R **BK XIKES X59** LADD XANNE 0008

### HEIFER / PB MAINE-ANJOU / 10.08.2021 / TATTOO: 1003J / REG# 529472

- This stunning female is loaded with talent, she has an impeccable look, great bodied, powerful, and smooth made.
- BK Belly Dancer 4001 is a very well proven donor in the Morton program, she hits every time and they work in the show ring and in production.
- Epic has been a go-to sire for Belly Dancer ever since the first offspring from this mating was born.
- PHAF & THF

DAM: BKMT Exceptional Talk 716 ET, shown by Hunter Morton