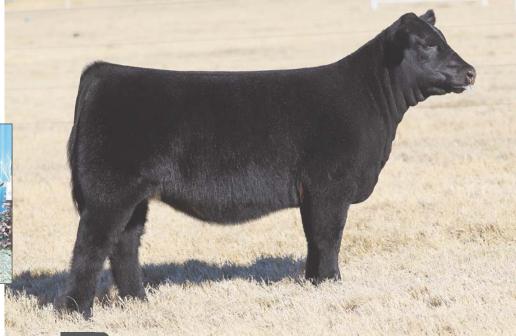

### BK JUST A BREEZE 1001J ET

SIRE BOE EPIC

DAM BK-MTF ALICE 307

BOE GARTH MISS BOE 502R BKRI TRENDSETTER 501T BK BOAK YANTIS 112

### HEIFER / 75% MAINE-ANJOU / 09.27.2021 / TATTOO: 1001J / REG# 529463

- We are leading off an exciting group of females with a real rockstar! This elite female is elegant in her design, great structured, and is made for the long haul.
- Her dam is a great female that was a top producer for us, we sold her in the cow sale last spring
  to our friend Lee Gillman in Florida. These two heifers selling are the best she has ever produced
  and they are special.
- The Epic daughters continue to dominate in the show ring and his daughters are demanding attention in production.
- THF & PHAF

DAM: BK-MTF Alice 307