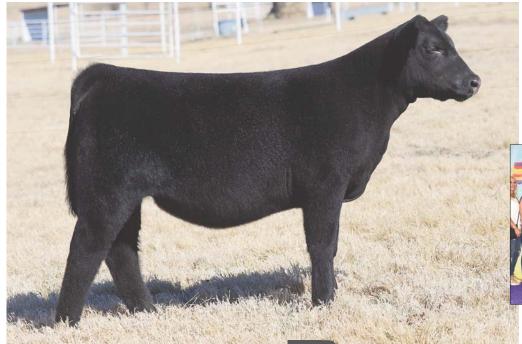

# **BKMT JUST GOSSIP 1004J ET**

**BOE GARTH BOE EPIC** SIRE DAM

**BKMT EXCEPTIONAL TALK 716 ET** 

MISS BOE 502R CMCC MAKERS MARK B5010 **BK XCEPTIONAL 001** 

### HEIFER / 75% MAINE-ANJOU / 09.16.2021 / TATTOO: 1004J / REG# 529489

- Just Gossip has been a standout from day one with her stellar look, bold rib, power, and structural integrity.
- Her dam was the Grand Champion Maine-Anjou Female at the 2018 Tulsa State Fair. She is sired by Makers Mark out of BK Xceptional which has been the highest earning female in the Buck/Morton program for several years.
- Her pedigree combined with her unique design makes for a great breeding piece.
- THF & PHAF

PATERNAL SIB: Reserve Grand Champion Female, 2022 Cattlemen's Congress show by Abree Belcher and sold in our 2021 Spring Edition Sale.