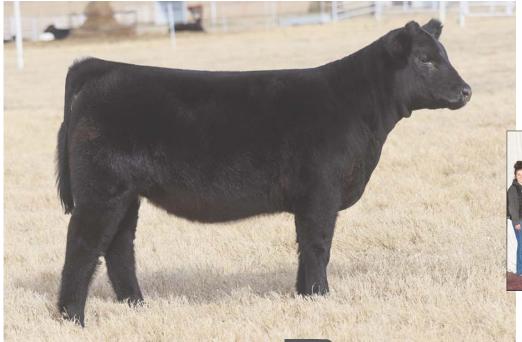

### **BK JOYFUL BREEZE 1002J ET**

BOE EPIC

SIRE

DAM BK-MTF ALICE 307

BOE GARTH MISS BOE 502R BKRI TRENDSETTER 501T BK BOAK YANTIS 112

### HEIFER / 75% MAINE-ANJOU / 10.02.2021 / TATTOO: 1002J / REG# 529464

- This great female is loaded with power, substance, and body, in an extremely attractive package.
- Her dam, Alice, was a favorite around here for several years, she was admired for her added bone substance, body, and power. We flushed her for the first time last year. The two heifers selling and their bull mate are all three exceptional.
- Epic is a once in a lifetime bull, he will be used in our program for years to come.
- THF & PHAF