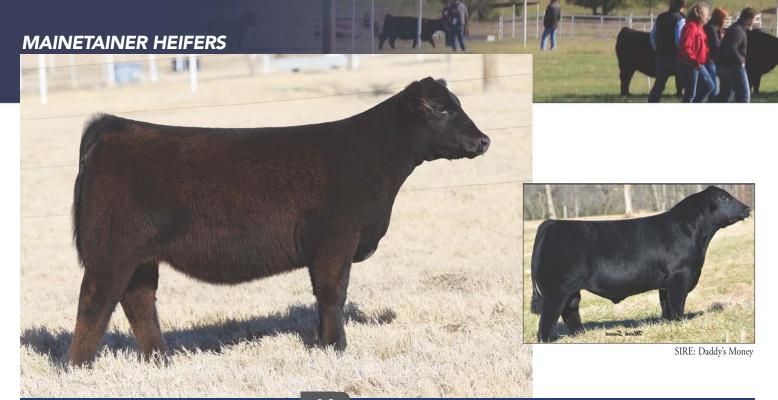

**CLA JAMBOX 1032J ET** 

32

HEIFER / MAINETAINER / 10.12.2021 / TATTOO: 1032J / REG#

SIRE DADDY'S MONEY

DAM RCC PRETTY PLEASE 101Y

GOET 180 JSC VELVET 112W MONOPOLY SOBC MISS 101L

- This female is a favorite of mine, she is good looking with body, power, and substance. She will
  compete at all levels and will make a great breeding piece at the end of the day.
- Her dam won her division for the Clark family at Junior Nationals and is sired by Monopoly, which needs no introduction to the show business, and his daughters are producers.
- Buy with confidence!

SIRE LDSC UNLEASHED ET

DAM RCC PRETTY PLEASE 101Y

BK UNLIMITED POWER 472 MISS WHISKEY DREAMS 30Z MONOPOLY SOBC MISS 101L

- Study the maternal build of this female, she has the extra rib, square hip, and sharp design to win!!
- Her Monopoly dam is in the Clark's ET program for a reason!
- Unleashed has done an amazing job across the country siring cattle with look and power.