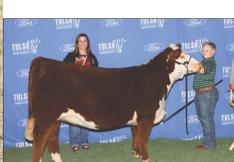

Grand Champion Maine-Anjou Female, FWSS Junior Show, shown by the Addison Sopchak Family. Bred by Moore