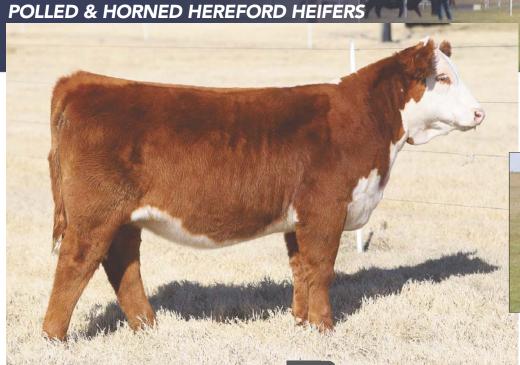

### POLLED & HORNED HEREFORD HEIFERS

DAM: BK WF Bam Bam 450B

### VC JIM JAM BAM 1040J

HEIFER / HORNED HEREFORD / 09.10.2021 / TATTOO: 1040J / REG# 44329319

SIRE H THE PROFIT 8426 ET

DAM BK WF BAM BAM 450B CHURCHILL PILGRIM 632D ET RST GAT NST Y79D LADY 54B ET VH MR BG 1104 **BLACKTOP VICKY 028 ET** 

- We lead off an impressive group of Hereford females with an incredible female. She is great structured, attractive, bold, and cool marked.
- Her dam, Bam Bam, was shown very successfully by Victoria Chapman including being a division champion at the JNHE. She is sired by Reserve National Champion Bull MG BG and out of the famed donor Blacktop Vicky 028.
- The Profit not only sires phenotype he offers maternal power as well.
- EPD'S ... CED: 1.7; BW: 3.3; WW: 58; YW: 94; MILK: 34; M&G: 63