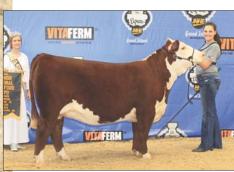

### POLLED & HORNED HEREFORD HEIFERS

DAM: BK WF Bam Bam 450B

### VC JIM JAM BAM 1040J

HEIFER / HORNED HEREFORD / 09.10.2021 / TATTOO: 1040J / REG# 44329319

SIRE H THE PROFIT 8426 ET

DAM BK WF BAM BAM 450B CHURCHILL PILGRIM 632D ET RST GAT NST Y79D LADY 54B ET VH MR BG 1104 **BLACKTOP VICKY 028 ET** 

- We lead off an impressive group of Hereford females with an incredible female. She is great structured, attractive, bold, and cool marked.
- Her dam, Bam Bam, was shown very successfully by Victoria Chapman including being a division champion at the JNHE. She is sired by Reserve National Champion Bull MG BG and out of the famed donor Blacktop Vicky 028.
- The Profit not only sires phenotype he offers maternal power as well.
- EPD'S ... CED: 1.7; BW: 3.3; WW: 58; YW: 94; MILK: 34; M&G: 63