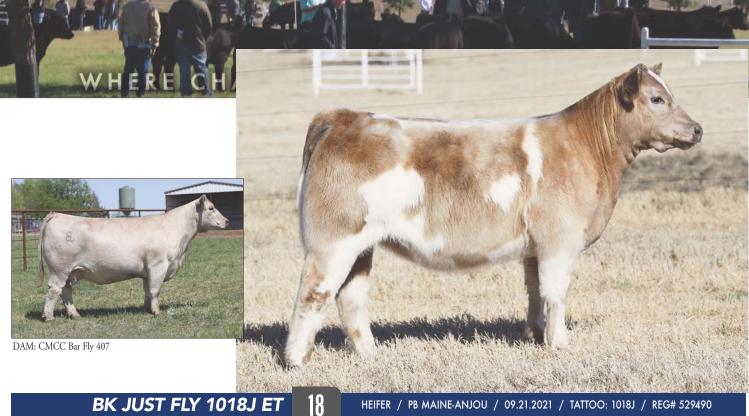

# **BK JUST FLY 1018J ET**

HEIFER / PB MAINE-ANJOU / 09.21.2021 / TATTOO: 1018J / REG# 529490

BKMT GAME ON 227G ET SIRE

CMCC BAR FLY 407 DAM

**BOE GARTH BK JFR ZANELLA 227 BK UNLIMITED POWER 472** BK YAT KAT 126

- Pay attention here! This female is a Purebred Maine and she has all the color you can ask for. She is going to be a blast in the show ring and she will fit many different scenarios in production.
- Her dam was featured as a highlight in our 2021 Sharing the Tradition Cow Sale and was purchased by Dustin Clark.
- Game On is sired by Garth and out of the great 227 donor which has produced numerous National Champion females.
- THF & PHAF