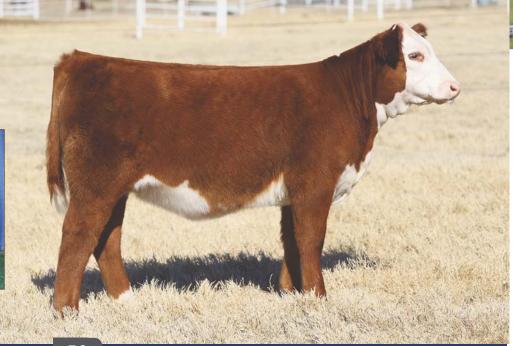

### BK JUST A BREEZE 1001J ET

SIRE BOE EPIC

DAM BK-MTF ALICE 307

BOE GARTH MISS BOE 502R BKRI TRENDSETTER 501T BK BOAK YANTIS 112

### HEIFER / 75% MAINE-ANJOU / 09.27.2021 / TATTOO: 1001J / REG# 529463

- We are leading off an exciting group of females with a real rockstar! This elite female is elegant in her design, great structured, and is made for the long haul.
- Her dam is a great female that was a top producer for us, we sold her in the cow sale last spring
  to our friend Lee Gillman in Florida. These two heifers selling are the best she has ever produced
  and they are special.
- The Epic daughters continue to dominate in the show ring and his daughters are demanding attention in production.
- THF & PHAF

DAM: BK-MTF Alice 307