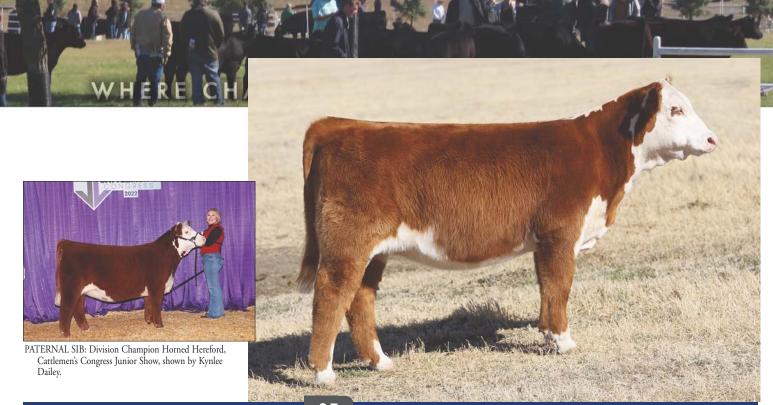

### HEIFER / 75% MAINE-ANJOU / 09.16.2021 / TATTOO: 1004J / REG# 529489

- Just Gossip has been a standout from day one with her stellar look, bold rib, power, and structural integrity.
- Her dam was the Grand Champion Maine-Anjou Female at the 2018 Tulsa State Fair. She is sired by Makers Mark out of BK Xceptional which has been the highest earning female in the Buck/Morton program for several years.
- Her pedigree combined with her unique design makes for a great breeding piece.
- THF & PHAF

PATERNAL SIB: Reserve Grand Champion Female, 2022 Cattlemen's Congress show by Abree Belcher and sold in our 2021 Spring Edition Sale.