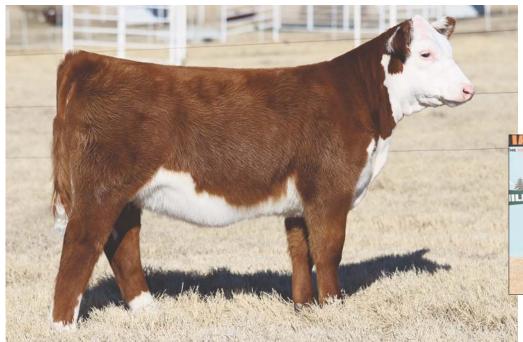

DAM: BK BH First Time 8039F ET

# **BK JUST A FIRST 1060J**

• This striking female is as good as we will offer, she is so complete with added width and power.

HEIFER / HORNED HEREFORD / 10.06.2021 / TATTOO: 1060J / REG#

- Her dam was a Division Champion at the Junior National Hereford Expo for Blakelee Hayes and she is now making her mark in production.
- Dominate on these Catapult daughters is working, the quality is superior and we can't wait to get them in production.
- EPD'S ... CED: 0.45; BW: 3.6; WW: 64; YW: 103; MILK: 30; M&G: 61

SR DOMINATE 308F ET SIRE

BK BH FIRST TIME 8039F ET DAM

BCC DOMINATOR 619D CHURCHILL LADY 1162Y ET CRR 719 CATAPULT 109 **BK COOL BEANS 5707C** 