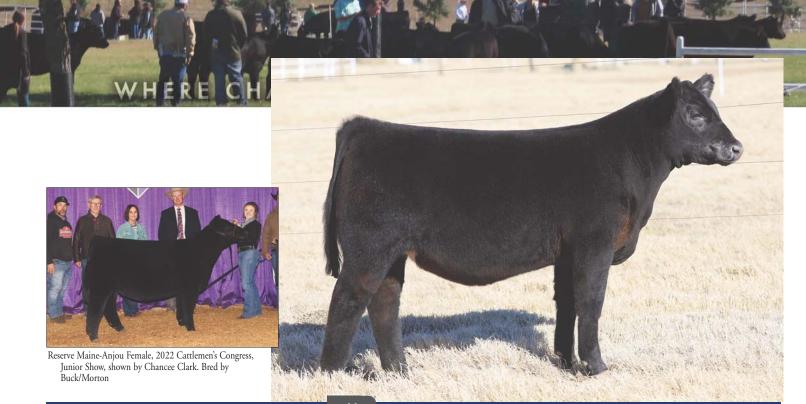

Grand Champion Maine-Anjou Female, 2021 Cattlemen's Congress, shown by the Morton Family. Bred by Buck/ Morton