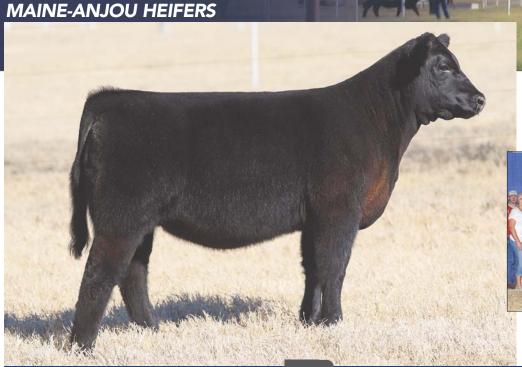

### **BK JOYFUL BREEZE 1002J ET**

BOE EPIC

SIRE

DAM BK-MTF ALICE 307

BOE GARTH MISS BOE 502R BKRI TRENDSETTER 501T BK BOAK YANTIS 112

### HEIFER / 75% MAINE-ANJOU / 10.02.2021 / TATTOO: 1002J / REG# 529464

- This great female is loaded with power, substance, and body, in an extremely attractive package.
- Her dam, Alice, was a favorite around here for several years, she was admired for her added bone substance, body, and power. We flushed her for the first time last year. The two heifers selling and their bull mate are all three exceptional.
- Epic is a once in a lifetime bull, he will be used in our program for years to come.
- THF & PHAF