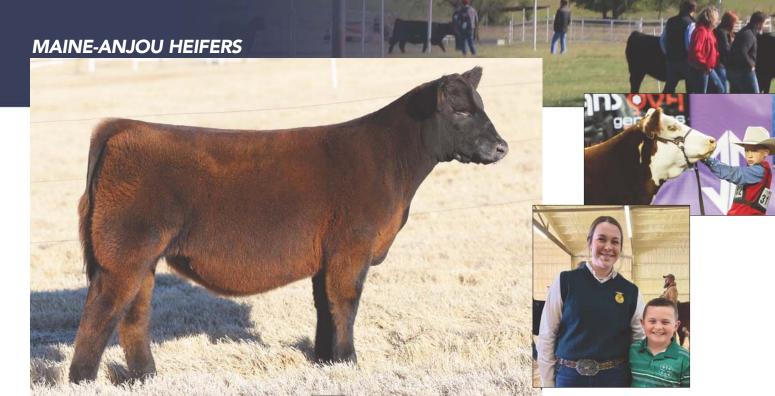

### SELLING 72 HEAD OF AUGUST - NOVEMBER BORN SHOW HEIFERS

Breeds represented are Maine-Anjou, Maine Tainer, Horned Hereford, Polled Hereford, Charolais, Angus, Chianina & Simmental