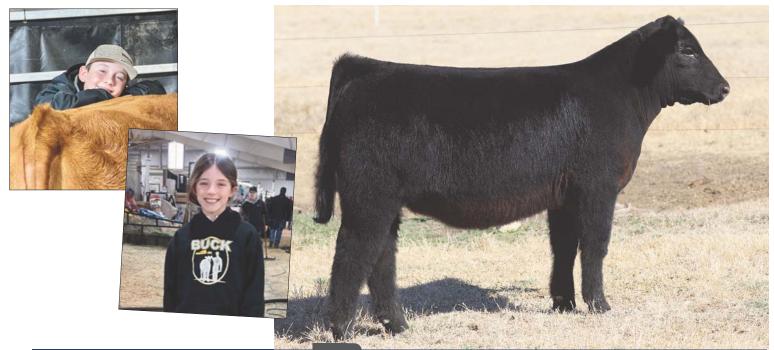

### **BK JOYFUL BREEZE 1002J ET**

BOE EPIC

SIRE

DAM BK-MTF ALICE 307

BOE GARTH MISS BOE 502R BKRI TRENDSETTER 501T BK BOAK YANTIS 112

### HEIFER / 75% MAINE-ANJOU / 10.02.2021 / TATTOO: 1002J / REG# 529464

- This great female is loaded with power, substance, and body, in an extremely attractive package.
- Her dam, Alice, was a favorite around here for several years, she was admired for her added bone substance, body, and power. We flushed her for the first time last year. The two heifers selling and their bull mate are all three exceptional.
- Epic is a once in a lifetime bull, he will be used in our program for years to come.
- THF & PHAF