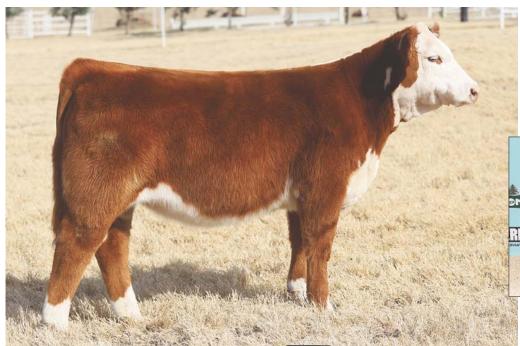

### POLLED & HORNED HEREFORD HEIFERS

DAM: BK WF Bam Bam 450B

### VC JIM JAM BAM 1040J

HEIFER / HORNED HEREFORD / 09.10.2021 / TATTOO: 1040J / REG# 44329319

SIRE H THE PROFIT 8426 ET

DAM BK WF BAM BAM 450B CHURCHILL PILGRIM 632D ET RST GAT NST Y79D LADY 54B ET VH MR BG 1104 **BLACKTOP VICKY 028 ET** 

- We lead off an impressive group of Hereford females with an incredible female. She is great structured, attractive, bold, and cool marked.
- Her dam, Bam Bam, was shown very successfully by Victoria Chapman including being a division champion at the JNHE. She is sired by Reserve National Champion Bull MG BG and out of the famed donor Blacktop Vicky 028.
- The Profit not only sires phenotype he offers maternal power as well.
- EPD'S ... CED: 1.7; BW: 3.3; WW: 58; YW: 94; MILK: 34; M&G: 63