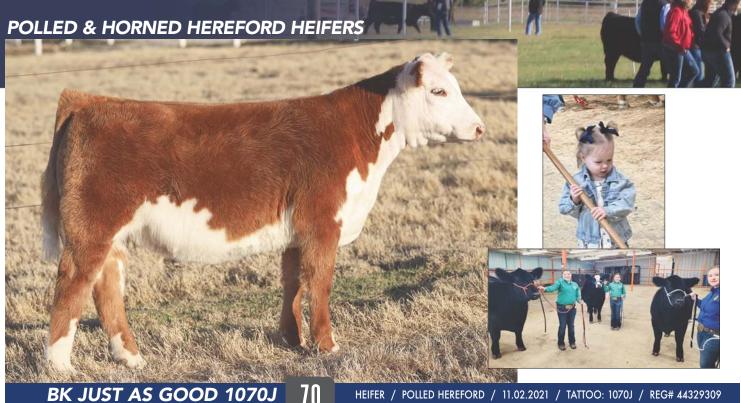

HORNED HEREFORD / 09.10.2021 / TATTOO: 1069J / REG# 44329308

• EPD'S ... CED: -2.4; BW: 4.4; WW: 68; YW: 104; MILK: 27; M&G: 61

SIRE NJW 76S 10W HEY EARL 161F ET

BK GOOD ADVANCES 9512G DAM

LJR 023R WHITMORE 10W NJW 55N STARDUST 76S HAPP BK VALOR 37C ET HH MISS ADVANCE 0144X ET HEIFER / POLLED HEREFORD / 11.02.2021 / TATTOO: 1070J / REG# 44329309

- Don't hold it against this one because she is young. She has an unlimited amount of quality and is built great.
- Her dam is a first calf Valor daughter out of a Holden donor.
- She is sired by Hey Earl which we purchased from Ned & Jan Ward in Wyoming. He is rich in maternal genetics and has done an incredible job on heifers.
- EPD'S ... CED: 6.6; BW: -0.2; WW: 52; YW: 75; MILK: 26; M&G: 52