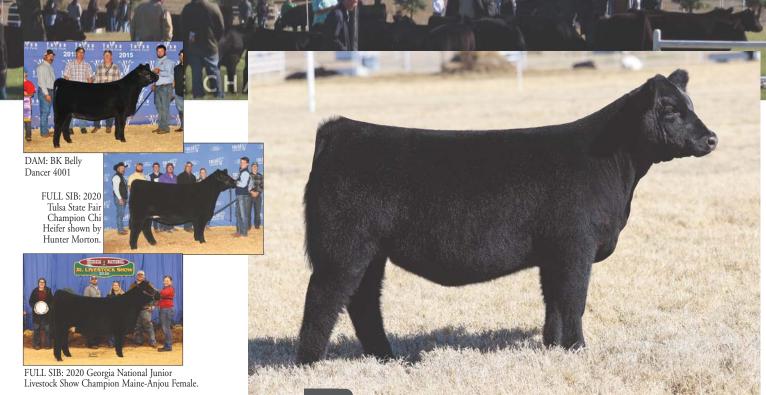

# **BKMT JUST GOSSIP 1004J ET**

**BOE GARTH BOE EPIC** SIRE DAM

**BKMT EXCEPTIONAL TALK 716 ET** 

MISS BOE 502R CMCC MAKERS MARK B5010 **BK XCEPTIONAL 001** 

### HEIFER / 75% MAINE-ANJOU / 09.16.2021 / TATTOO: 1004J / REG# 529489

- Just Gossip has been a standout from day one with her stellar look, bold rib, power, and structural integrity.
- Her dam was the Grand Champion Maine-Anjou Female at the 2018 Tulsa State Fair. She is sired by Makers Mark out of BK Xceptional which has been the highest earning female in the Buck/Morton program for several years.
- Her pedigree combined with her unique design makes for a great breeding piece.
- THF & PHAF

PATERNAL SIB: Reserve Grand Champion Female, 2022 Cattlemen's Congress show by Abree Belcher and sold in our 2021 Spring Edition Sale.