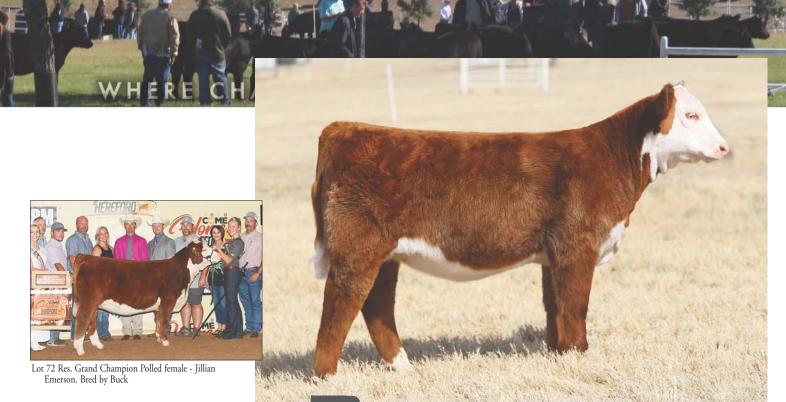

Reserve Grand Champion Polled Hereford Heifer, 2022 Cattlemen's Congress Junior Show, shown by Mason Allan. Bred by Moore.