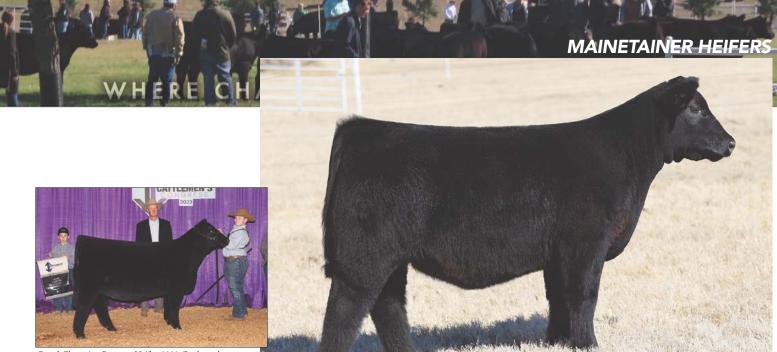

### SELLING 72 HEAD OF AUGUST - NOVEMBER BORN SHOW HEIFERS

Breeds represented are Maine-Anjou, Maine Tainer, Horned Hereford, Polled Hereford, Charolais, Angus, Chianina & Simmental