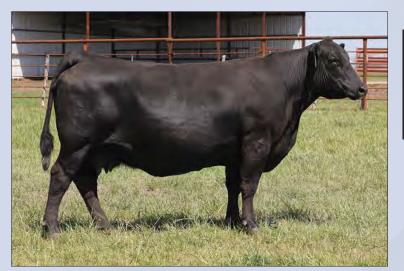

BK COOL BREEZE 5704C ET DOB: 10.08.2015 \ Reg # 43672615 \ Horned Hereford \ Spring Pair

NJW 98S R117 RIBEYE 88X ET SHF RIB EYE M326 R117 NJW 9126J DEW DOMINO 98S DELHAWK KAHUNA 1009 ET HAPP KOOL AID POINTS 1218 ET CRANE STYLE POINTS 945

EPD's CE: 4.1 BW: 3 WW: 56 YW: 96 MILK: 24 REA: 0.54 MARB: 0.18 CHB: 113

- AI Bred 04.28.2023 to DCF 642Z DILLY 002H
- You just can't beat the 88X daughters out of Kool Aid Points, they produce and they win.
- This female is built awesome and she does produce!.
- LOT 2A AHA#44453719 02.18.2023 Bull calf by H The Profit