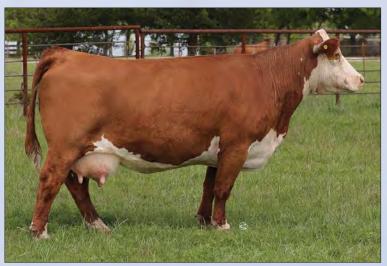

# DIVISION

Dam of Lots 1 - 5, HAPP Kool Aid Points 1218 ET

CRR 5280

CRR 719 CATAPULT 109 CRR KELLY 178 DELHAWK KAHUNA 1009 ET

HAPP KOOL AID POINTS 1218 ET CRANE STYLE POINTS 945

EPD's CE: 6.8 BW: 0.1 WW: 52 YW: 84 MILK: 22 REA: 0.44 MARB: -0.03 CHB: 86

- AI bred 04.28.2023 to DCF 642Z Dilly 002H
- This great female is proof we are bringing you the good stuff! She has the rock star looks and a flawless pedigree.
- She is a flush mate to BK Enchanting Points 7522, which was the 2019 JNHE Grand Champion Horned Female, and recently produced our \$370,000 top seller in the Spring Edition Sale.
- LOT 1A AHA# 44453718 02.22.2023 Bull calf by H The Profit