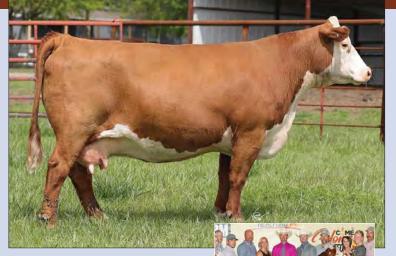

# **BK HANGING THE POINTS 0131H**

DOB: 03.02.2020 \ Reg # 44204481 \ Polled Hereford \ Spring Pair

**GENOA YORK 17013** 

SHF YORK 19H Y02 GENOA MISS HOMETOWN 10Y 15063 DELHAWK KAHUNA 1009 ET HAPP KOOL AID POINTS 1218 ET CRANE STYLE POINTS 945

EPD's CE: 1.2 BW: 3.3WW: 62 YW: 110MILK: 21 REA: 0.71 MARB: 0.06 CHB: 130

- AI Bred 04.28.2023 to C Arlo 2135 ET
- This young female has a very bright future in production. With her pedigree she can be mated many different ways and she will produce herd bulls and elite show heifers.
- A Kool Aid daughter with an outcross sire and a herd bull at her side.
- LOT 5A - AHA# 44454001 02.01.2023 Bull calf by SR Dominate