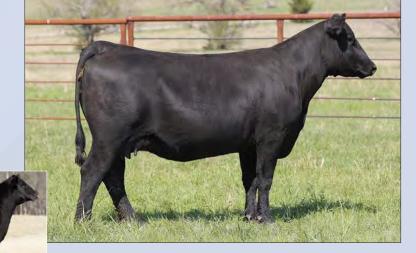

# POLLED & HORNED HEREFORD Sire, H FHF Authority 6026 ET

Maternal sib to Lots 1 - 5.

EPD's CE: -2.6BW: 5 WW: 63 YW: 108MILK: 26 REA: 0.66 MARB: -0.04 CHB: 114

- AI Bred 04.28.2023 to C Arlo 2135 ET
- Gracious Points is a top female. She is built right and is loaded with a bullet proof pedigree.
- We sold four full sisters to her in our past heifer sales and they have averaged over \$25,000.
- You won't go wrong with these Kool Aid daughters!
- LOT 4A - AHA# 44453721 02.17.2023 Bull calf by H The Profit