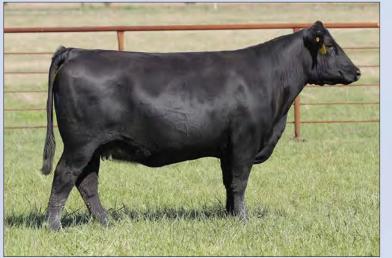

BK COOL BREEZE 5704C ET DOB: 10.08.2015 \ Reg # 43672615 \ Horned Hereford \ Spring Pair

NJW 98S R117 RIBEYE 88X ET SHF RIB EYE M326 R117 NJW 9126J DEW DOMINO 98S DELHAWK KAHUNA 1009 ET HAPP KOOL AID POINTS 1218 ET CRANE STYLE POINTS 945

EPD's CE: 4.1 BW: 3 WW: 56 YW: 96 MILK: 24 REA: 0.54 MARB: 0.18 CHB: 113

- AI Bred 04.28.2023 to DCF 642Z DILLY 002H
- You just can't beat the 88X daughters out of Kool Aid Points, they produce and they win.
- This female is built awesome and she does produce!.
- LOT 2A AHA#44453719 02.18.2023 Bull calf by H The Profit