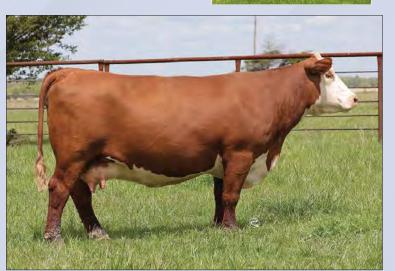

BK COOL BREEZE 5704C ET DOB: 10.08.2015 \ Reg # 43672615 \ Horned Hereford \ Spring Pair

NJW 98S R117 RIBEYE 88X ET SHF RIB EYE M326 R117 NJW 9126J DEW DOMINO 98S DELHAWK KAHUNA 1009 ET HAPP KOOL AID POINTS 1218 ET CRANE STYLE POINTS 945

EPD's CE: 4.1 BW: 3 WW: 56 YW: 96 MILK: 24 REA: 0.54 MARB: 0.18 CHB: 113

- AI Bred 04.28.2023 to DCF 642Z DILLY 002H
- You just can't beat the 88X daughters out of Kool Aid Points, they produce and they win.
- This female is built awesome and she does produce!.
- LOT 2A AHA#44453719 02.18.2023 Bull calf by H The Profit