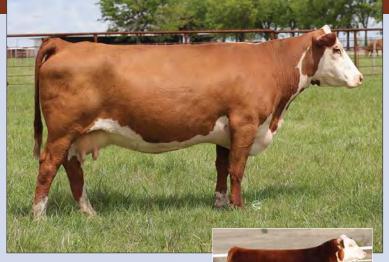

# DIVISION

Dam of Lots 1 - 5, HAPP Kool Aid Points 1218 ET

CRR 5280

CRR 719 CATAPULT 109 CRR KELLY 178 DELHAWK KAHUNA 1009 ET

HAPP KOOL AID POINTS 1218 ET CRANE STYLE POINTS 945

EPD's CE: 6.8 BW: 0.1 WW: 52 YW: 84 MILK: 22 REA: 0.44 MARB: -0.03 CHB: 86

- AI bred 04.28.2023 to DCF 642Z Dilly 002H
- This great female is proof we are bringing you the good stuff! She has the rock star looks and a flawless pedigree.
- She is a flush mate to BK Enchanting Points 7522, which was the 2019 JNHE Grand Champion Horned Female, and recently produced our \$370,000 top seller in the Spring Edition Sale.
- LOT 1A AHA# 44453718 02.22.2023 Bull calf by H The Profit