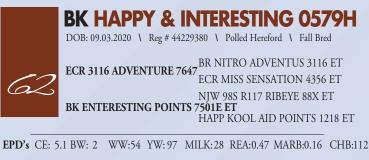

# **BK HALLIE BEY 4119H**

DOB: 09.30.2020 \ Reg # 44249264 \ Horned Hereford \ Fall Bred

BR NITRO ADVENTUS 3116 ET ECR 3116 ADVENTURE 7647 ET ECR MISS SENSATION 4356 ET H H PERFECT TIMING 0150 ET STAR KKH SSF KEYSHONA 25W ET

EPD's CE: 7.1 BW: 0.6WW: 54 YW: 85 MILK: 22 REA: 0.49 MARB: 0.07 CHB: 111

- AI bred 11.19.2022 to Liberty; due 09.01.2023. Pasture exposed to CMCC Jumpstart J127 ET until 01.15.2023.
- These Adventure daughters are impressive females. We have several of them and they are just getting into production but they are nice!
- Her dam is a big stout made Perfect Timing son out of the great Keyshona.