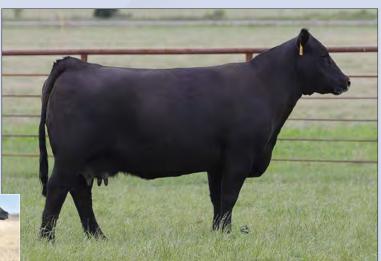

BK COOL BREEZE 5704C ET DOB: 10.08.2015 \ Reg # 43672615 \ Horned Hereford \ Spring Pair

NJW 98S R117 RIBEYE 88X ET SHF RIB EYE M326 R117 NJW 9126J DEW DOMINO 98S DELHAWK KAHUNA 1009 ET HAPP KOOL AID POINTS 1218 ET CRANE STYLE POINTS 945

EPD's CE: 4.1 BW: 3 WW: 56 YW: 96 MILK: 24 REA: 0.54 MARB: 0.18 CHB: 113

- AI Bred 04.28.2023 to DCF 642Z DILLY 002H
- You just can't beat the 88X daughters out of Kool Aid Points, they produce and they win.
- This female is built awesome and she does produce!.
- LOT 2A AHA#44453719 02.18.2023 Bull calf by H The Profit