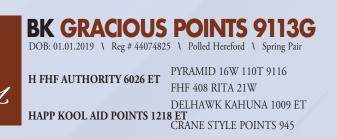

# DIVISION

Dam of Lots 1 - 5, HAPP Kool Aid Points 1218 ET

CRR 5280

CRR 719 CATAPULT 109 CRR KELLY 178 DELHAWK KAHUNA 1009 ET

HAPP KOOL AID POINTS 1218 ET CRANE STYLE POINTS 945

EPD's CE: 6.8 BW: 0.1 WW: 52 YW: 84 MILK: 22 REA: 0.44 MARB: -0.03 CHB: 86

# POLLED & HORNED HEREFORD Sire, H FHF Authority 6026 ET

Maternal sib to Lots 1 - 5.

EPD's CE: -2.6BW: 5 WW: 63 YW: 108MILK: 26 REA: 0.66 MARB: -0.04 CHB: 114

- AI Bred 04.28.2023 to C Arlo 2135 ET
- Gracious Points is a top female. She is built right and is loaded with a bullet proof pedigree.
- We sold four full sisters to her in our past heifer sales and they have averaged over \$25,000.
- You won't go wrong with these Kool Aid daughters!
- LOT 4A - AHA# 44453721 02.17.2023 Bull calf by H The Profit