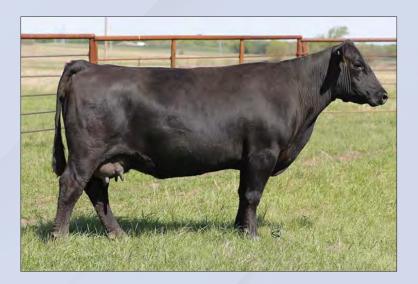

BK COOL BREEZE 5704C ET DOB: 10.08.2015 \ Reg # 43672615 \ Horned Hereford \ Spring Pair

NJW 98S R117 RIBEYE 88X ET SHF RIB EYE M326 R117 NJW 9126J DEW DOMINO 98S DELHAWK KAHUNA 1009 ET HAPP KOOL AID POINTS 1218 ET CRANE STYLE POINTS 945

EPD's CE: 4.1 BW: 3 WW: 56 YW: 96 MILK: 24 REA: 0.54 MARB: 0.18 CHB: 113

- AI Bred 04.28.2023 to DCF 642Z DILLY 002H
- You just can't beat the 88X daughters out of Kool Aid Points, they produce and they win.
- This female is built awesome and she does produce!.
- LOT 2A AHA#44453719 02.18.2023 Bull calf by H The Profit