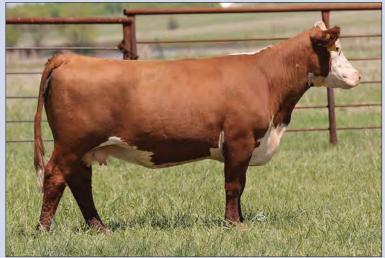

BK COOL BREEZE 5704C ET DOB: 10.08.2015 \ Reg # 43672615 \ Horned Hereford \ Spring Pair

NJW 98S R117 RIBEYE 88X ET SHF RIB EYE M326 R117 NJW 9126J DEW DOMINO 98S DELHAWK KAHUNA 1009 ET HAPP KOOL AID POINTS 1218 ET CRANE STYLE POINTS 945

EPD's CE: 4.1 BW: 3 WW: 56 YW: 96 MILK: 24 REA: 0.54 MARB: 0.18 CHB: 113

- AI Bred 04.28.2023 to DCF 642Z DILLY 002H
- You just can't beat the 88X daughters out of Kool Aid Points, they produce and they win.
- This female is built awesome and she does produce!.
- LOT 2A AHA#44453719 02.18.2023 Bull calf by H The Profit