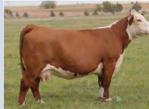

# DIVISION

Dam of Lots 1 - 5, HAPP Kool Aid Points 1218 ET

CRR 5280

CRR 719 CATAPULT 109 CRR KELLY 178 DELHAWK KAHUNA 1009 ET

HAPP KOOL AID POINTS 1218 ET CRANE STYLE POINTS 945

EPD's CE: 6.8 BW: 0.1 WW: 52 YW: 84 MILK: 22 REA: 0.44 MARB: -0.03 CHB: 86

- AI bred 04.28.2023 to DCF 642Z Dilly 002H
- This great female is proof we are bringing you the good stuff! She has the rock star looks and a flawless pedigree.
- She is a flush mate to BK Enchanting Points 7522, which was the 2019 JNHE Grand Champion Horned Female, and recently produced our \$370,000 top seller in the Spring Edition Sale.
- LOT 1A AHA# 44453718 02.22.2023 Bull calf by H The Profit