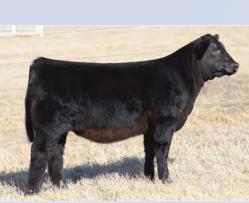

# <image>

DOB: 01.18.2017 \ Reg # 508997 \ PB Maine-Anjou \ Spring Pair

ALL THAT MATTERS 109B

BK UTOO 872

MINN HARD WHISKEY 591Y MINN PORSCHE 109W DMCC LIMITED EDITION 4F PANNELL MISS 4072

• AI Bred 04.28.2023 to One For All

- Here is a stunning female that is unmatched in look and power. She looks like a clone to her dam BK Utoo.
- Her pedigree is just as impressive. She's sired by All That Matters, which made a huge impact in the show ring, and she is out of Utoo.
- PHAF & THF
- LOT 100A 02.06.2023 Bull calf by BKMT High Society