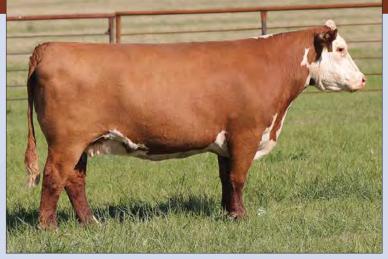

BK COOL BREEZE 5704C ET DOB: 10.08.2015 \ Reg # 43672615 \ Horned Hereford \ Spring Pair

NJW 98S R117 RIBEYE 88X ET SHF RIB EYE M326 R117 NJW 9126J DEW DOMINO 98S DELHAWK KAHUNA 1009 ET HAPP KOOL AID POINTS 1218 ET CRANE STYLE POINTS 945

EPD's CE: 4.1 BW: 3 WW: 56 YW: 96 MILK: 24 REA: 0.54 MARB: 0.18 CHB: 113

- AI Bred 04.28.2023 to DCF 642Z DILLY 002H
- You just can't beat the 88X daughters out of Kool Aid Points, they produce and they win.
- This female is built awesome and she does produce!.
- LOT 2A AHA#44453719 02.18.2023 Bull calf by H The Profit