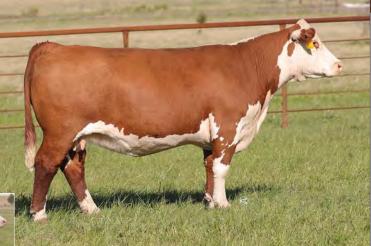

# DIVISION

Dam of Lots 1 - 5, HAPP Kool Aid Points 1218 ET

CRR 5280

CRR 719 CATAPULT 109 CRR KELLY 178 DELHAWK KAHUNA 1009 ET

HAPP KOOL AID POINTS 1218 ET CRANE STYLE POINTS 945

EPD's CE: 6.8 BW: 0.1 WW: 52 YW: 84 MILK: 22 REA: 0.44 MARB: -0.03 CHB: 86

- AI bred 04.28.2023 to DCF 642Z Dilly 002H
- This great female is proof we are bringing you the good stuff! She has the rock star looks and a flawless pedigree.
- She is a flush mate to BK Enchanting Points 7522, which was the 2019 JNHE Grand Champion Horned Female, and recently produced our \$370,000 top seller in the Spring Edition Sale.
- LOT 1A AHA# 44453718 02.22.2023 Bull calf by H The Profit