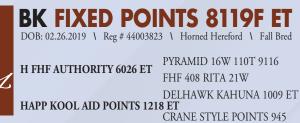

Dam, HAPP Kool Aid Points 1218 ET

Dam, HAPP Sweet Annie 4A ET

DOB: 02.24.2018 \ Reg # 44003827 \ Horned Hereford \ Spring Pair

H FHF AUTHORITY 6026 ET

PYRAMID 16W 110T 9116 FHF 408 RITA 21W DELHAWK KAHUNA 1009 ET HAPP KOOL AID POINTS 1218 ET

**CRANE STYLE POINTS 945** 

EPD's CE: -0.4BW: 3.7WW: 60 YW: 104MILK: 24 REA: 0.65 MARB: -0.02 CHB: 115

- AI Bred 04.28.2023 to C Arlo 2135 ET
- Here is a sharp necked, cool looking female that is is sired by the proven Authority, and out of the one and only Kool Aid.
- She has a powerful herd bull at her side by The Profit.
- LOT 38A AHA# 44454047 02.16.2023 Bull calf by H The Profit