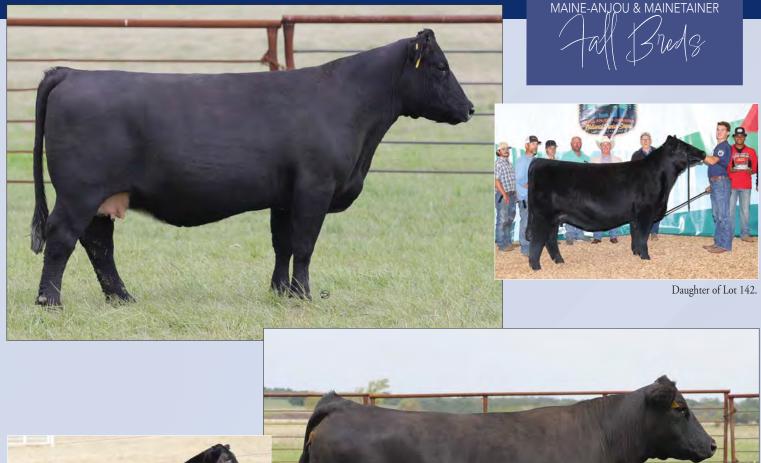

Service sire, BK Red River

HH MISS ADVANCE 4190

EPD's CE: 0.2 BW: 2.4WW: 49 YW: 82 MILK: 28 REA: 0.4 MARB: -0.07 CHB: 105

- AI bred 11.19.2022 to BK Red River; due 09.01.2023. Pasture exposed to CMCC Jumpstart J127 ET until 01.15.2023. Estimated calving date 10.04.2023.
- These young Authority daughters are prime property that will only appreciate in value.
- She is out of a Catapult 322 female that is out of the great Holden donor 4109.

POLLED & HORNED HEREFORD