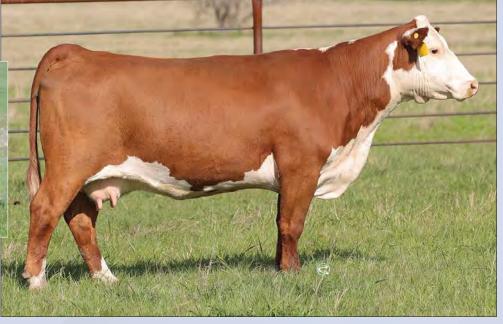

Dam of Lots 6 - 11, Blacktop Vicky 028 ET

Maternal sib to Lots 6 -11.

DOB: 01.07.2019 \ Reg # 44075368 \ Polled Hereford \ Spring Pair CHURCHILL SENSATION 028X **UPS SENSATION 2296 BLACKTOP VICKY 028 ET** 

UPS JT MISS NEON 7811 BR MOLER ET SSF VICKY 631

EPD's CE: 5.7 BW: 2.4WW: 54 YW: 88 MILK: 33 REA: 0.59 MARB: 0 CHB: 107

- AI Bred 04.28.2023 to C Arlo 2135 ET
- Pay attention here! This female is awesome built with a surplus of power and substance.
- Sired by the sire of Champions 2296 and out of the great Blacktop Vicky. This one will generate!!
- LOT 6A - AHA# 44454008 02.15.2023 Heifer calf by H The Profit