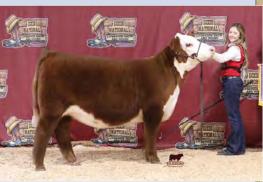

# DIVISION

Dam of Lots 1 - 5, HAPP Kool Aid Points 1218 ET

CRR 5280

CRR 719 CATAPULT 109 CRR KELLY 178 DELHAWK KAHUNA 1009 ET

HAPP KOOL AID POINTS 1218 ET CRANE STYLE POINTS 945

EPD's CE: 6.8 BW: 0.1 WW: 52 YW: 84 MILK: 22 REA: 0.44 MARB: -0.03 CHB: 86

- AI bred 04.28.2023 to DCF 642Z Dilly 002H
- This great female is proof we are bringing you the good stuff! She has the rock star looks and a flawless pedigree.
- She is a flush mate to BK Enchanting Points 7522, which was the 2019 JNHE Grand Champion Horned Female, and recently produced our \$370,000 top seller in the Spring Edition Sale.
- LOT 1A AHA# 44453718 02.22.2023 Bull calf by H The Profit