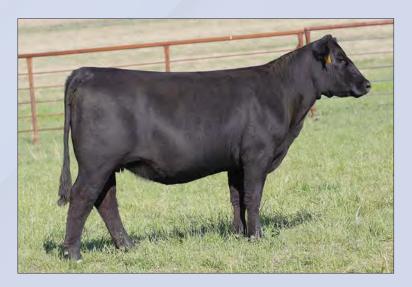

**BK GET ELECTRIC 9180G** 

DOB: 03.19.2019 \ Reg # 505116 \ 37.5% Maine-Anjou \ Spring Pair

GCC GOLD STANDARD X615 GCC GOLD DSTANDARD 608E ETR GCC MAY Y623

**BK ELECTRIC 7167E** 

ALL THAT MATTERS 109B GCC WHISKEY ERICA 534A

• AI Bred 04.28.2023 to GCC Belmont.

- This young female has a very bright future, she is extra attractive and has plenty of power.
- She is sired by 608E which did an amazing job for us, and his daughters are special. Her dam is by All That Matters out of a great Irish Whiskey dam.
- LOT 128A 02.05.2023 Bull calf by BKMT High Society