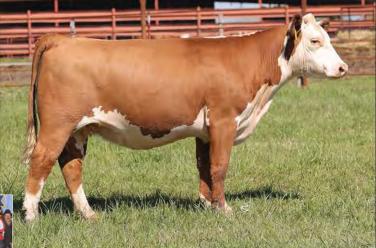

# DIVISION

Dam of Lots 1 - 5, HAPP Kool Aid Points 1218 ET

CRR 5280

CRR 719 CATAPULT 109 CRR KELLY 178 DELHAWK KAHUNA 1009 ET

HAPP KOOL AID POINTS 1218 ET CRANE STYLE POINTS 945

EPD's CE: 6.8 BW: 0.1 WW: 52 YW: 84 MILK: 22 REA: 0.44 MARB: -0.03 CHB: 86

- AI bred 04.28.2023 to DCF 642Z Dilly 002H
- This great female is proof we are bringing you the good stuff! She has the rock star looks and a flawless pedigree.
- She is a flush mate to BK Enchanting Points 7522, which was the 2019 JNHE Grand Champion Horned Female, and recently produced our \$370,000 top seller in the Spring Edition Sale.
- LOT 1A AHA# 44453718 02.22.2023 Bull calf by H The Profit