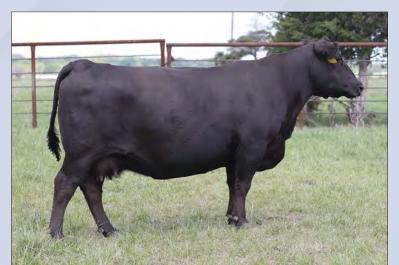

Maternal sib to Lots 1 - 5, BK Red River

- AI Bred 04.28.2023 to C Arlo 2135 ET.
- This top female has the extra look and quality combined with a rock star pedigree.
- She is a full sister the 2018 National Western Grand Champion Female.
- LOT 3A AHA# 44453720 03.03.2023 Heifer calf by H The Profit