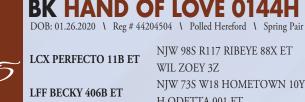

Dam, LFF Becky 406B ET

Sire, LCX Perfecto 11B ET

**BK FIRECRACKER 847F** DOB: 02.16.2018 \ Reg # 43951247 \ Polled Hereford \ Spring Pair NJW 98S R117 RIBEYE 88X ET LCX PERFECTO 11B ET WIL ZOEY 3Z LFF BECKY 406B ET

NJW 73S W18 HOMETOWN 10Y ET H ODETTA 001 ET

EPD's CE: - BW: - WW: - YW: - MILK: - REA: - MARB: -CHB: -

- AI Bred 04.28.2023 to C Aro 2135 ET
- Firecracker has always been a favorite. She has a jaw dropping look combined with power and substance.
- She has been on a roll producing bulls, and they have sold extremely well and they are producers.
- LOT 14A 02.03.2023 Bull calf by FTZ Dignified 104J