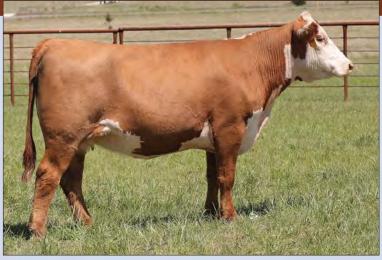

BK COOL BREEZE 5704C ET DOB: 10.08.2015 \ Reg # 43672615 \ Horned Hereford \ Spring Pair

NJW 98S R117 RIBEYE 88X ET SHF RIB EYE M326 R117 NJW 9126J DEW DOMINO 98S DELHAWK KAHUNA 1009 ET HAPP KOOL AID POINTS 1218 ET CRANE STYLE POINTS 945

EPD's CE: 4.1 BW: 3 WW: 56 YW: 96 MILK: 24 REA: 0.54 MARB: 0.18 CHB: 113

- AI Bred 04.28.2023 to DCF 642Z DILLY 002H
- You just can't beat the 88X daughters out of Kool Aid Points, they produce and they win.
- This female is built awesome and she does produce!.
- LOT 2A AHA#44453719 02.18.2023 Bull calf by H The Profit