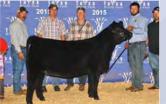

BK COOL BREEZE 5704C ET DOB: 10.08.2015 \ Reg # 43672615 \ Horned Hereford \ Spring Pair

NJW 98S R117 RIBEYE 88X ET SHF RIB EYE M326 R117 NJW 9126J DEW DOMINO 98S DELHAWK KAHUNA 1009 ET HAPP KOOL AID POINTS 1218 ET CRANE STYLE POINTS 945

EPD's CE: 4.1 BW: 3 WW: 56 YW: 96 MILK: 24 REA: 0.54 MARB: 0.18 CHB: 113

- AI Bred 04.28.2023 to DCF 642Z DILLY 002H
- You just can't beat the 88X daughters out of Kool Aid Points, they produce and they win.
- This female is built awesome and she does produce!.
- LOT 2A AHA#44453719 02.18.2023 Bull calf by H The Profit