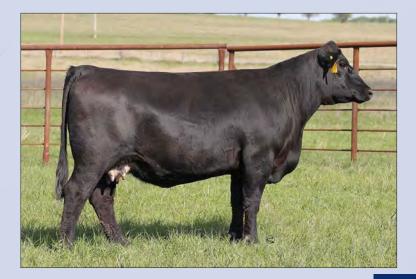

BK COOL BREEZE 5704C ET DOB: 10.08.2015 \ Reg # 43672615 \ Horned Hereford \ Spring Pair

NJW 98S R117 RIBEYE 88X ET SHF RIB EYE M326 R117 NJW 9126J DEW DOMINO 98S DELHAWK KAHUNA 1009 ET HAPP KOOL AID POINTS 1218 ET CRANE STYLE POINTS 945

EPD's CE: 4.1 BW: 3 WW: 56 YW: 96 MILK: 24 REA: 0.54 MARB: 0.18 CHB: 113

- AI Bred 04.28.2023 to DCF 642Z DILLY 002H
- You just can't beat the 88X daughters out of Kool Aid Points, they produce and they win.
- This female is built awesome and she does produce!.
- LOT 2A AHA#44453719 02.18.2023 Bull calf by H The Profit