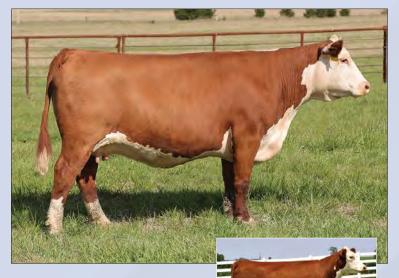

# DIVISION

Dam of Lots 1 - 5, HAPP Kool Aid Points 1218 ET

CRR 5280

CRR 719 CATAPULT 109 CRR KELLY 178 DELHAWK KAHUNA 1009 ET

HAPP KOOL AID POINTS 1218 ET CRANE STYLE POINTS 945

EPD's CE: 6.8 BW: 0.1 WW: 52 YW: 84 MILK: 22 REA: 0.44 MARB: -0.03 CHB: 86

- AI bred 04.28.2023 to DCF 642Z Dilly 002H
- This great female is proof we are bringing you the good stuff! She has the rock star looks and a flawless pedigree.
- She is a flush mate to BK Enchanting Points 7522, which was the 2019 JNHE Grand Champion Horned Female, and recently produced our \$370,000 top seller in the Spring Edition Sale.
- LOT 1A AHA# 44453718 02.22.2023 Bull calf by H The Profit