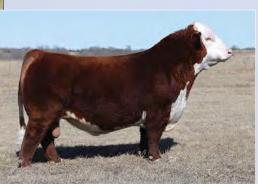

# DIVISION

Dam of Lots 1 - 5, HAPP Kool Aid Points 1218 ET

CRR 5280

CRR 719 CATAPULT 109 CRR KELLY 178 DELHAWK KAHUNA 1009 ET

HAPP KOOL AID POINTS 1218 ET CRANE STYLE POINTS 945

EPD's CE: 6.8 BW: 0.1 WW: 52 YW: 84 MILK: 22 REA: 0.44 MARB: -0.03 CHB: 86

- AI bred 04.28.2023 to DCF 642Z Dilly 002H
- This great female is proof we are bringing you the good stuff! She has the rock star looks and a flawless pedigree.
- She is a flush mate to BK Enchanting Points 7522, which was the 2019 JNHE Grand Champion Horned Female, and recently produced our \$370,000 top seller in the Spring Edition Sale.
- LOT 1A AHA# 44453718 02.22.2023 Bull calf by H The Profit