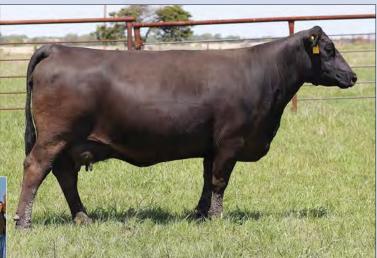

# POLLED & HORNED HEREFORD Sire, H FHF Authority 6026 ET

Maternal sib to Lots 1 - 5.

EPD's CE: -2.6BW: 5 WW: 63 YW: 108MILK: 26 REA: 0.66 MARB: -0.04 CHB: 114

- AI Bred 04.28.2023 to C Arlo 2135 ET
- Gracious Points is a top female. She is built right and is loaded with a bullet proof pedigree.
- We sold four full sisters to her in our past heifer sales and they have averaged over \$25,000.
- You won't go wrong with these Kool Aid daughters!
- LOT 4A - AHA# 44453721 02.17.2023 Bull calf by H The Profit