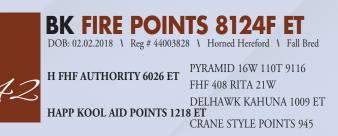

# DIVISION

Dam of Lots 1 - 5, HAPP Kool Aid Points 1218 ET

CRR 5280

CRR 719 CATAPULT 109 CRR KELLY 178 DELHAWK KAHUNA 1009 ET

HAPP KOOL AID POINTS 1218 ET CRANE STYLE POINTS 945

EPD's CE: 6.8 BW: 0.1 WW: 52 YW: 84 MILK: 22 REA: 0.44 MARB: -0.03 CHB: 86

- AI bred 04.28.2023 to DCF 642Z Dilly 002H
- This great female is proof we are bringing you the good stuff! She has the rock star looks and a flawless pedigree.
- She is a flush mate to BK Enchanting Points 7522, which was the 2019 JNHE Grand Champion Horned Female, and recently produced our \$370,000 top seller in the Spring Edition Sale.
- LOT 1A AHA# 44453718 02.22.2023 Bull calf by H The Profit