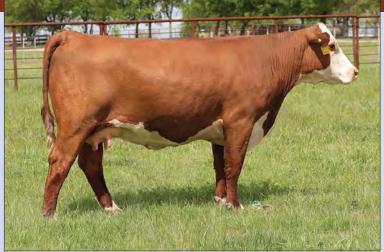

Maternal sib to Lots 1 - 5, BK Red River

- AI Bred 04.28.2023 to C Arlo 2135 ET.
- This top female has the extra look and quality combined with a rock star pedigree.
- She is a full sister the 2018 National Western Grand Champion Female.
- LOT 3A AHA# 44453720 03.03.2023 Heifer calf by H The Profit

# POLLED & HORNED HEREFORD Sire, H FHF Authority 6026 ET

Maternal sib to Lots 1 - 5.

EPD's CE: -2.6BW: 5 WW: 63 YW: 108MILK: 26 REA: 0.66 MARB: -0.04 CHB: 114

- AI Bred 04.28.2023 to C Arlo 2135 ET
- Gracious Points is a top female. She is built right and is loaded with a bullet proof pedigree.
- We sold four full sisters to her in our past heifer sales and they have averaged over \$25,000.
- You won't go wrong with these Kool Aid daughters!
- LOT 4A - AHA# 44453721 02.17.2023 Bull calf by H The Profit