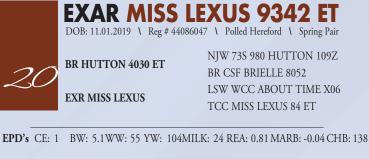

- AI Bred 04.28.2023 to BK Red River H18 ET
- This sale feature comes right out of our donor pen. We love her design. She is so maternal with lots of power and look.
- Her 2022 heifer calf sold for \$18,000 in our Fall Premier Sale and recently won her Division at OYE for Parker Irwin.
- LOT 18A 03.16.2023 Bull calf by BACC Classic

Daughter of Lot 18.

**BOYD 31Z BLUEPRINT 6153 BK CASSIE 5109C ET** 

R LEADER 6964 NJW 91H 100W RITA 31Z ET **RST TIMES A WASTIN 0124** HH MISS ADVANCE 4190

EPD's CE: 7.4 BW: 0.7WW: 52 YW: 83 MILK: 24 REA: 0.37 MARB: -0.08 CHB: 102

- AI Bred 04.28.2023 to C Arlo 2135 ET
- We stepped up the game with this special female! She has a striking look with body, power, substance, and perfect markings.
- She is sired by the popular Blueprint and out of an impressive Times A Wastin female. Her maternal genetics are rich and deep.
- LOT 19A - AHA# 44454024 03.23.2023 Bull calf by H The Profit 8426