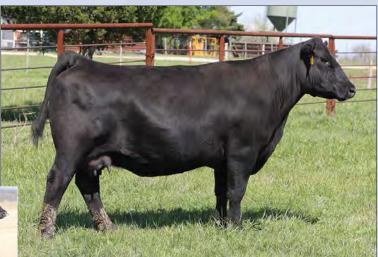

# POLLED & HORNED HEREFORD Sire, H FHF Authority 6026 ET

Maternal sib to Lots 1 - 5.

EPD's CE: -2.6BW: 5 WW: 63 YW: 108MILK: 26 REA: 0.66 MARB: -0.04 CHB: 114

- AI Bred 04.28.2023 to C Arlo 2135 ET
- Gracious Points is a top female. She is built right and is loaded with a bullet proof pedigree.
- We sold four full sisters to her in our past heifer sales and they have averaged over \$25,000.
- You won't go wrong with these Kool Aid daughters!
- LOT 4A - AHA# 44453721 02.17.2023 Bull calf by H The Profit