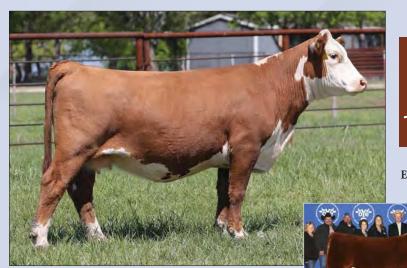

BK COOL BREEZE 5704C ET DOB: 10.08.2015 \ Reg # 43672615 \ Horned Hereford \ Spring Pair

NJW 98S R117 RIBEYE 88X ET SHF RIB EYE M326 R117 NJW 9126J DEW DOMINO 98S DELHAWK KAHUNA 1009 ET HAPP KOOL AID POINTS 1218 ET CRANE STYLE POINTS 945

EPD's CE: 4.1 BW: 3 WW: 56 YW: 96 MILK: 24 REA: 0.54 MARB: 0.18 CHB: 113

- AI Bred 04.28.2023 to DCF 642Z DILLY 002H
- You just can't beat the 88X daughters out of Kool Aid Points, they produce and they win.
- This female is built awesome and she does produce!.
- LOT 2A AHA#44453719 02.18.2023 Bull calf by H The Profit