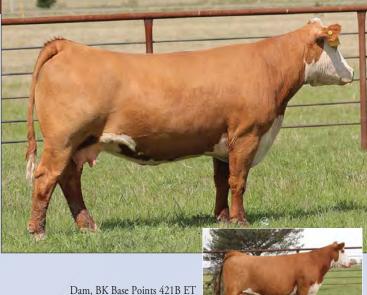

**BK FORTUNE POINTS 8109F** DOB: 02.08.2018 \ Reg # 44003815 \ Horned Hereford \ Spring Pair

HH ADVANCE 4075B ET **BK BASE POINTS 421B ET** 

HH ADVANCE 1013Y ET HH MISS ADVANCE 0121X NJW 98S R117 RIBEYE 88X ET HAPP KOOL AID POINTS 1218 ET

EPD's CE: 3.1 BW: 4.5WW: 60 YW: 91 MILK: 16 REA: 0.62 MARB: 0.14 CHB: 124

• AI Bred 04.28.2023 to C Arlo 2135 ET

- These 4075 daughters are good looking females with power and substance.
- Her dam, 421, is an 88X daughter out of Kool Aid and was a featured lot in our 2021 Sharing The Tradition Sale.
- LOT 29A - AHA# 44454040 02.17.2023 Bull calf by FTZS Dignifed 104J