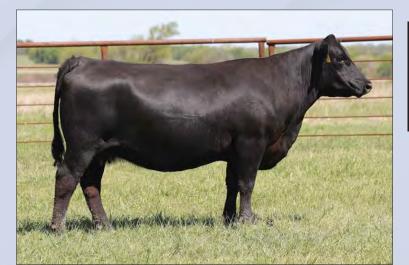

# **BK HANGING THE POINTS 0131H**

DOB: 03.02.2020 \ Reg # 44204481 \ Polled Hereford \ Spring Pair

**GENOA YORK 17013** 

SHF YORK 19H Y02 GENOA MISS HOMETOWN 10Y 15063 DELHAWK KAHUNA 1009 ET HAPP KOOL AID POINTS 1218 ET CRANE STYLE POINTS 945

EPD's CE: 1.2 BW: 3.3WW: 62 YW: 110MILK: 21 REA: 0.71 MARB: 0.06 CHB: 130

- AI Bred 04.28.2023 to C Arlo 2135 ET
- This young female has a very bright future in production. With her pedigree she can be mated many different ways and she will produce herd bulls and elite show heifers.
- A Kool Aid daughter with an outcross sire and a herd bull at her side.
- LOT 5A - AHA# 44454001 02.01.2023 Bull calf by SR Dominate