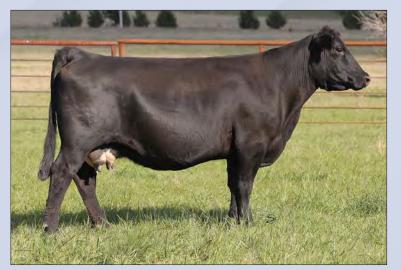

BK COOL BREEZE 5704C ET DOB: 10.08.2015 \ Reg # 43672615 \ Horned Hereford \ Spring Pair

NJW 98S R117 RIBEYE 88X ET SHF RIB EYE M326 R117 NJW 9126J DEW DOMINO 98S DELHAWK KAHUNA 1009 ET HAPP KOOL AID POINTS 1218 ET CRANE STYLE POINTS 945

EPD's CE: 4.1 BW: 3 WW: 56 YW: 96 MILK: 24 REA: 0.54 MARB: 0.18 CHB: 113

- AI Bred 04.28.2023 to DCF 642Z DILLY 002H
- You just can't beat the 88X daughters out of Kool Aid Points, they produce and they win.
- This female is built awesome and she does produce!.
- LOT 2A AHA#44453719 02.18.2023 Bull calf by H The Profit