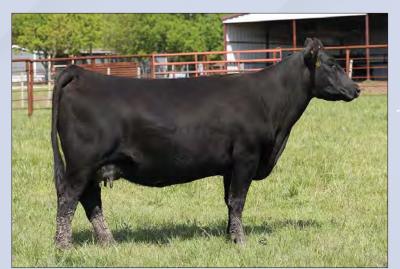

# DIVISION

Dam of Lots 1 - 5, HAPP Kool Aid Points 1218 ET

CRR 5280

CRR 719 CATAPULT 109 CRR KELLY 178 DELHAWK KAHUNA 1009 ET

HAPP KOOL AID POINTS 1218 ET CRANE STYLE POINTS 945

EPD's CE: 6.8 BW: 0.1 WW: 52 YW: 84 MILK: 22 REA: 0.44 MARB: -0.03 CHB: 86

- AI bred 04.28.2023 to DCF 642Z Dilly 002H
- This great female is proof we are bringing you the good stuff! She has the rock star looks and a flawless pedigree.
- She is a flush mate to BK Enchanting Points 7522, which was the 2019 JNHE Grand Champion Horned Female, and recently produced our \$370,000 top seller in the Spring Edition Sale.
- LOT 1A AHA# 44453718 02.22.2023 Bull calf by H The Profit