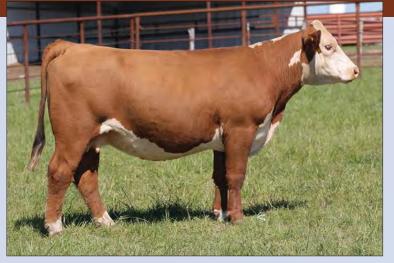

Maternal sib to Lots 1 - 5, BK Red River

- AI Bred 04.28.2023 to C Arlo 2135 ET.
- This top female has the extra look and quality combined with a rock star pedigree.
- She is a full sister the 2018 National Western Grand Champion Female.
- LOT 3A AHA# 44453720 03.03.2023 Heifer calf by H The Profit