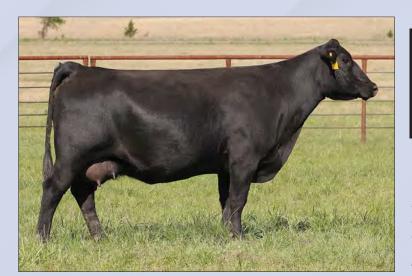

BK COOL BREEZE 5704C ET DOB: 10.08.2015 \ Reg # 43672615 \ Horned Hereford \ Spring Pair

NJW 98S R117 RIBEYE 88X ET SHF RIB EYE M326 R117 NJW 9126J DEW DOMINO 98S DELHAWK KAHUNA 1009 ET HAPP KOOL AID POINTS 1218 ET CRANE STYLE POINTS 945

EPD's CE: 4.1 BW: 3 WW: 56 YW: 96 MILK: 24 REA: 0.54 MARB: 0.18 CHB: 113

- AI Bred 04.28.2023 to DCF 642Z DILLY 002H
- You just can't beat the 88X daughters out of Kool Aid Points, they produce and they win.
- This female is built awesome and she does produce!.
- LOT 2A AHA#44453719 02.18.2023 Bull calf by H The Profit