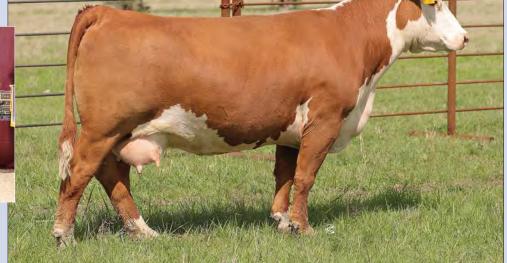

Dam of Lots 6 - 11, Blacktop Vicky 028 ET

Maternal sib to Lots 6 -11.

DOB: 01.07.2019 \ Reg # 44075368 \ Polled Hereford \ Spring Pair CHURCHILL SENSATION 028X **UPS SENSATION 2296 BLACKTOP VICKY 028 ET** 

UPS JT MISS NEON 7811 BR MOLER ET SSF VICKY 631

EPD's CE: 5.7 BW: 2.4WW: 54 YW: 88 MILK: 33 REA: 0.59 MARB: 0 CHB: 107

- AI Bred 04.28.2023 to C Arlo 2135 ET
- Pay attention here! This female is awesome built with a surplus of power and substance.
- Sired by the sire of Champions 2296 and out of the great Blacktop Vicky. This one will generate!!
- LOT 6A - AHA# 44454008 02.15.2023 Heifer calf by H The Profit