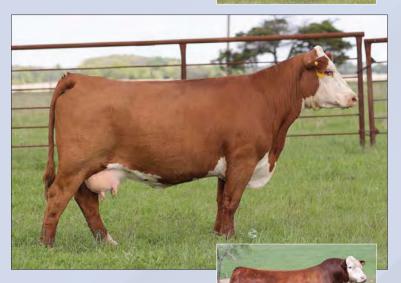

Dam of Lots 6 - 11, Blacktop Vicky 028 ET

Maternal sib to Lots 6 -11.

DOB: 01.07.2019 \ Reg # 44075368 \ Polled Hereford \ Spring Pair CHURCHILL SENSATION 028X **UPS SENSATION 2296 BLACKTOP VICKY 028 ET** 

UPS JT MISS NEON 7811 BR MOLER ET SSF VICKY 631

EPD's CE: 5.7 BW: 2.4WW: 54 YW: 88 MILK: 33 REA: 0.59 MARB: 0 CHB: 107

- AI Bred 04.28.2023 to C Arlo 2135 ET
- Pay attention here! This female is awesome built with a surplus of power and substance.
- Sired by the sire of Champions 2296 and out of the great Blacktop Vicky. This one will generate!!
- LOT 6A - AHA# 44454008 02.15.2023 Heifer calf by H The Profit