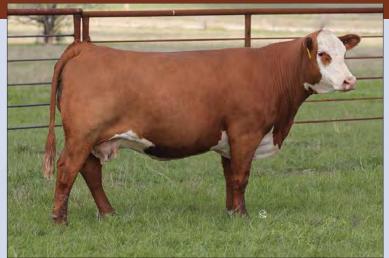

# **BK GETTING VICKY 9108G**

DOB: 01.02.2019 \ Reg # 44075366 \ Polled Hereford \ Spring Pair

LCX PERFECTO 11B ET

**BLACKTOP VICKY 028 ET** 

NJW 98S R117 RIBEYE 88X ET WIL ZOEY 3Z BR MOLER ET SSF VICKY 631

EPD's CE: 5.7 BW: 1.8WW: 57 YW: 87 MILK: 30 REA: 0.56 MARB: 0.01 CHB: 103

- AI Bred 04.28.2023 to C ARLO 2135 ET
- We are huge fans of Perfecto and we have been impressed with his daughters in production.
- The Vicky daughters have never let us down.
- LOT 11A AHA# 44454013 02.13.2023 Bull calf by H The Profit 8426