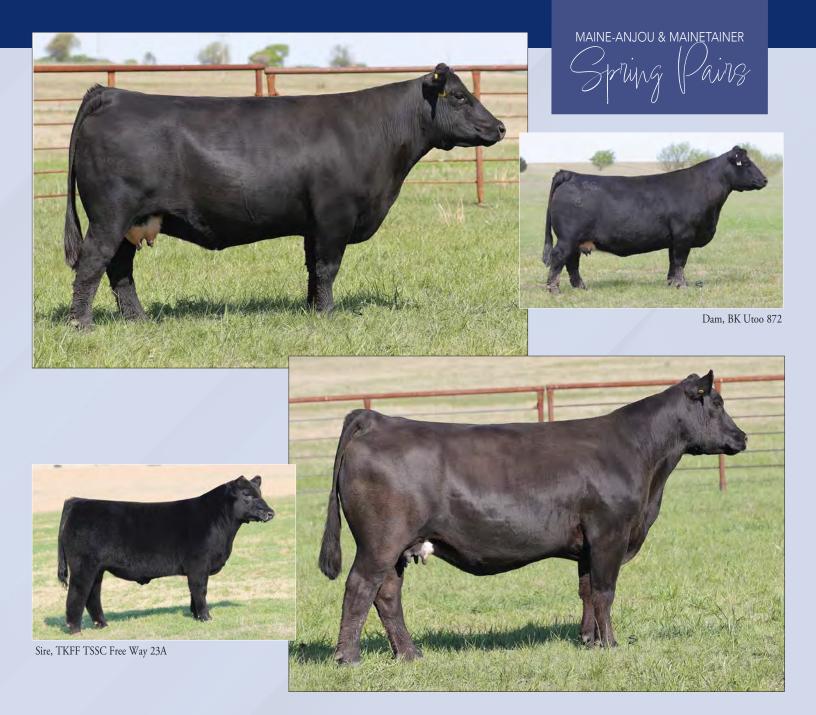

# <image>

DOB: 01.18.2017 \ Reg # 508997 \ PB Maine-Anjou \ Spring Pair

ALL THAT MATTERS 109B

BK UTOO 872

MINN HARD WHISKEY 591Y MINN PORSCHE 109W DMCC LIMITED EDITION 4F PANNELL MISS 4072

• AI Bred 04.28.2023 to One For All

- Here is a stunning female that is unmatched in look and power. She looks like a clone to her dam BK Utoo.
- Her pedigree is just as impressive. She's sired by All That Matters, which made a huge impact in the show ring, and she is out of Utoo.
- PHAF & THF
- LOT 100A 02.06.2023 Bull calf by BKMT High Society