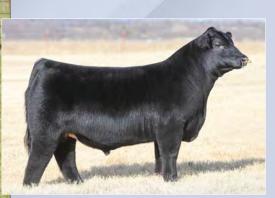

# DIVISION

Dam of Lots 1 - 5, HAPP Kool Aid Points 1218 ET

CRR 5280

CRR 719 CATAPULT 109 CRR KELLY 178 DELHAWK KAHUNA 1009 ET

HAPP KOOL AID POINTS 1218 ET CRANE STYLE POINTS 945

EPD's CE: 6.8 BW: 0.1 WW: 52 YW: 84 MILK: 22 REA: 0.44 MARB: -0.03 CHB: 86

- AI bred 04.28.2023 to DCF 642Z Dilly 002H
- This great female is proof we are bringing you the good stuff! She has the rock star looks and a flawless pedigree.
- She is a flush mate to BK Enchanting Points 7522, which was the 2019 JNHE Grand Champion Horned Female, and recently produced our \$370,000 top seller in the Spring Edition Sale.
- LOT 1A AHA# 44453718 02.22.2023 Bull calf by H The Profit