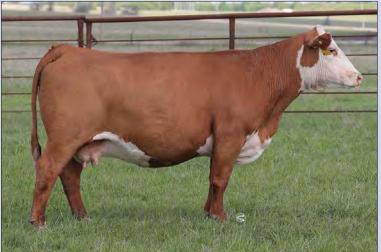

## **BK GAME TIME VICKY 9101G** DOB: 01.02.2019 \ Reg # 44075366 \ Polled Hereford \ Spring Pair

**UPS SENSATION 2296** 

**BLACKTOP VICKY 028 ET** 

CHURCHILL SENSATION 028X UPS JT MISS NEON 7811 BR MOLER ET SSF VICKY 631

EPD's CE: 8.2 BW: 1.4WW: 51 YW: 83 MILK: 32 REA: 0.58 MARB: 0.03 CHB: 109

- AI Bred 04.28.2023 to C Arlo 2135 ET
- 9101 is built right and definitely has the pedigree to produce!
- She is sired by the popular 2296, which has been unmatched in his list of champions in the past few years. Her dam, Blacktop Vicky, has been a cornerstone female in our program and it is proven her daughters produce!
- LOT 7A - AHA# 44454010 02.03.2023 Bull calf by SR Dominate