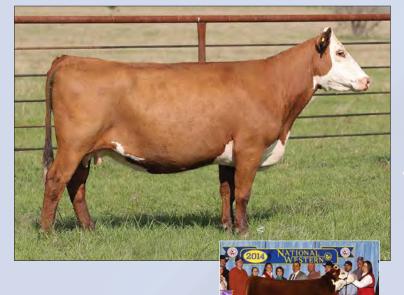

# DIVISION

Dam of Lots 1 - 5, HAPP Kool Aid Points 1218 ET

CRR 5280

CRR 719 CATAPULT 109 CRR KELLY 178 DELHAWK KAHUNA 1009 ET

HAPP KOOL AID POINTS 1218 ET CRANE STYLE POINTS 945

EPD's CE: 6.8 BW: 0.1 WW: 52 YW: 84 MILK: 22 REA: 0.44 MARB: -0.03 CHB: 86

- AI bred 04.28.2023 to DCF 642Z Dilly 002H
- This great female is proof we are bringing you the good stuff! She has the rock star looks and a flawless pedigree.
- She is a flush mate to BK Enchanting Points 7522, which was the 2019 JNHE Grand Champion Horned Female, and recently produced our \$370,000 top seller in the Spring Edition Sale.
- LOT 1A AHA# 44453718 02.22.2023 Bull calf by H The Profit