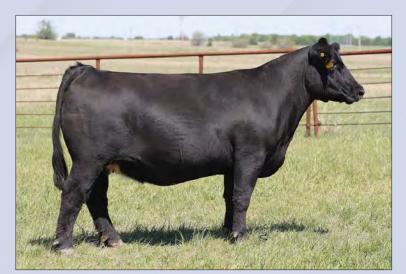

# DIVISION

Dam of Lots 1 - 5, HAPP Kool Aid Points 1218 ET

CRR 5280

CRR 719 CATAPULT 109 CRR KELLY 178 DELHAWK KAHUNA 1009 ET

HAPP KOOL AID POINTS 1218 ET CRANE STYLE POINTS 945

EPD's CE: 6.8 BW: 0.1 WW: 52 YW: 84 MILK: 22 REA: 0.44 MARB: -0.03 CHB: 86

- AI bred 04.28.2023 to DCF 642Z Dilly 002H
- This great female is proof we are bringing you the good stuff! She has the rock star looks and a flawless pedigree.
- She is a flush mate to BK Enchanting Points 7522, which was the 2019 JNHE Grand Champion Horned Female, and recently produced our \$370,000 top seller in the Spring Edition Sale.
- LOT 1A AHA# 44453718 02.22.2023 Bull calf by H The Profit