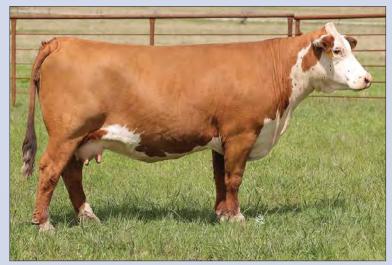

BK COOL BREEZE 5704C ET DOB: 10.08.2015 \ Reg # 43672615 \ Horned Hereford \ Spring Pair

NJW 98S R117 RIBEYE 88X ET SHF RIB EYE M326 R117 NJW 9126J DEW DOMINO 98S DELHAWK KAHUNA 1009 ET HAPP KOOL AID POINTS 1218 ET CRANE STYLE POINTS 945

EPD's CE: 4.1 BW: 3 WW: 56 YW: 96 MILK: 24 REA: 0.54 MARB: 0.18 CHB: 113

- AI Bred 04.28.2023 to DCF 642Z DILLY 002H
- You just can't beat the 88X daughters out of Kool Aid Points, they produce and they win.
- This female is built awesome and she does produce!.
- LOT 2A AHA#44453719 02.18.2023 Bull calf by H The Profit