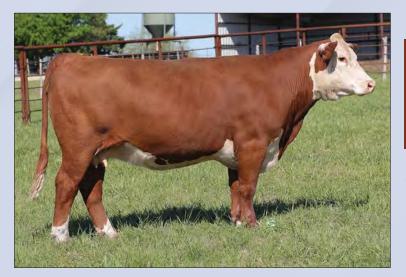

BK COOL BREEZE 5704C ET DOB: 10.08.2015 \ Reg # 43672615 \ Horned Hereford \ Spring Pair

NJW 98S R117 RIBEYE 88X ET SHF RIB EYE M326 R117 NJW 9126J DEW DOMINO 98S DELHAWK KAHUNA 1009 ET HAPP KOOL AID POINTS 1218 ET CRANE STYLE POINTS 945

EPD's CE: 4.1 BW: 3 WW: 56 YW: 96 MILK: 24 REA: 0.54 MARB: 0.18 CHB: 113

- AI Bred 04.28.2023 to DCF 642Z DILLY 002H
- You just can't beat the 88X daughters out of Kool Aid Points, they produce and they win.
- This female is built awesome and she does produce!.
- LOT 2A AHA#44453719 02.18.2023 Bull calf by H The Profit