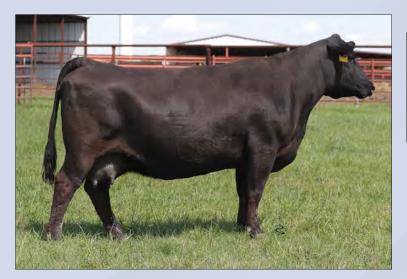

# DIVISION

Dam of Lots 1 - 5, HAPP Kool Aid Points 1218 ET

CRR 5280

CRR 719 CATAPULT 109 CRR KELLY 178 DELHAWK KAHUNA 1009 ET

HAPP KOOL AID POINTS 1218 ET CRANE STYLE POINTS 945

EPD's CE: 6.8 BW: 0.1 WW: 52 YW: 84 MILK: 22 REA: 0.44 MARB: -0.03 CHB: 86

- AI bred 04.28.2023 to DCF 642Z Dilly 002H
- This great female is proof we are bringing you the good stuff! She has the rock star looks and a flawless pedigree.
- She is a flush mate to BK Enchanting Points 7522, which was the 2019 JNHE Grand Champion Horned Female, and recently produced our \$370,000 top seller in the Spring Edition Sale.
- LOT 1A AHA# 44453718 02.22.2023 Bull calf by H The Profit