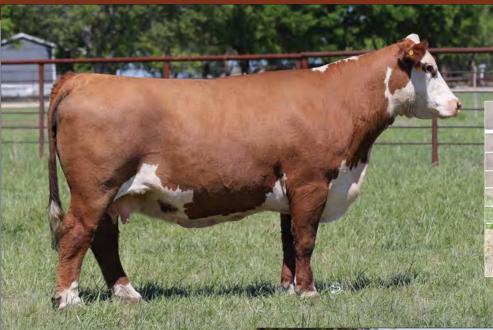

BK COOL BREEZE 5704C ET DOB: 10.08.2015 \ Reg # 43672615 \ Horned Hereford \ Spring Pair

NJW 98S R117 RIBEYE 88X ET SHF RIB EYE M326 R117 NJW 9126J DEW DOMINO 98S DELHAWK KAHUNA 1009 ET HAPP KOOL AID POINTS 1218 ET CRANE STYLE POINTS 945

EPD's CE: 4.1 BW: 3 WW: 56 YW: 96 MILK: 24 REA: 0.54 MARB: 0.18 CHB: 113

- AI Bred 04.28.2023 to DCF 642Z DILLY 002H
- You just can't beat the 88X daughters out of Kool Aid Points, they produce and they win.
- This female is built awesome and she does produce!.
- LOT 2A AHA#44453719 02.18.2023 Bull calf by H The Profit