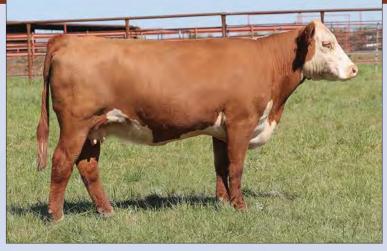

Maternal sib to Lots 1 - 5, BK Red River

- AI Bred 04.28.2023 to C Arlo 2135 ET.
- This top female has the extra look and quality combined with a rock star pedigree.
- She is a full sister the 2018 National Western Grand Champion Female.
- LOT 3A AHA# 44453720 03.03.2023 Heifer calf by H The Profit