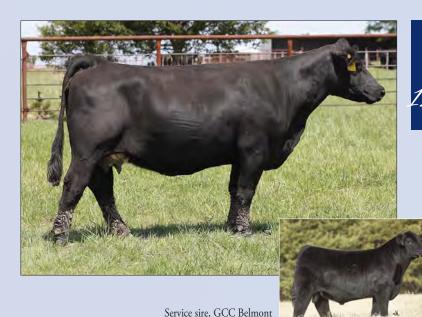

#### **BK DETOUR 6141D ET**

DOB: 01.09.2016 \ Reg # 473592 \ 75% Maine-Anjou \ Spring Pair

TKFF TSSC FREE WAY 23A

BK UTOO 872

GOET 180 G&J ERICA 3259 DMCC LIMITED EDITION 4F PANNELL MISS 4072

• AI Bred 04.28.2023 to GCC Belmont

- Here is a big time female that has been a top producer for us. She has three daughters in this offering, and you can see they all have her look and quality out of multiple sires.
- Freeway did a great job for us and he sure clicked with Utoo to make a top producing female. This female deserves to be in an ET program.
- PHAF & THF
- LOT 101A 04.03.2023 Bull calf by BOE Flex