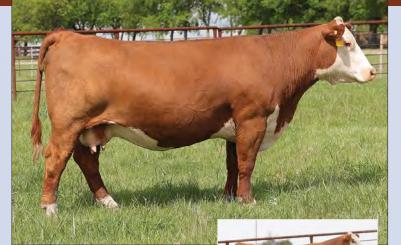

# **BK HANGING THE POINTS 0131H**

DOB: 03.02.2020 \ Reg # 44204481 \ Polled Hereford \ Spring Pair

**GENOA YORK 17013** 

SHF YORK 19H Y02 GENOA MISS HOMETOWN 10Y 15063 DELHAWK KAHUNA 1009 ET HAPP KOOL AID POINTS 1218 ET CRANE STYLE POINTS 945

EPD's CE: 1.2 BW: 3.3WW: 62 YW: 110MILK: 21 REA: 0.71 MARB: 0.06 CHB: 130

- AI Bred 04.28.2023 to C Arlo 2135 ET
- This young female has a very bright future in production. With her pedigree she can be mated many different ways and she will produce herd bulls and elite show heifers.
- A Kool Aid daughter with an outcross sire and a herd bull at her side.
- LOT 5A - AHA# 44454001 02.01.2023 Bull calf by SR Dominate