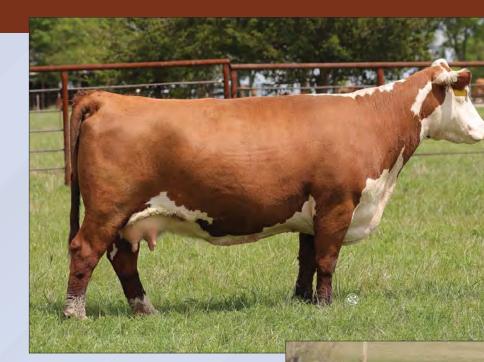

# DIVISION

Dam of Lots 1 - 5, HAPP Kool Aid Points 1218 ET

CRR 5280

CRR 719 CATAPULT 109 CRR KELLY 178 DELHAWK KAHUNA 1009 ET

HAPP KOOL AID POINTS 1218 ET CRANE STYLE POINTS 945

EPD's CE: 6.8 BW: 0.1 WW: 52 YW: 84 MILK: 22 REA: 0.44 MARB: -0.03 CHB: 86

- AI bred 04.28.2023 to DCF 642Z Dilly 002H
- This great female is proof we are bringing you the good stuff! She has the rock star looks and a flawless pedigree.
- She is a flush mate to BK Enchanting Points 7522, which was the 2019 JNHE Grand Champion Horned Female, and recently produced our \$370,000 top seller in the Spring Edition Sale.
- LOT 1A AHA# 44453718 02.22.2023 Bull calf by H The Profit