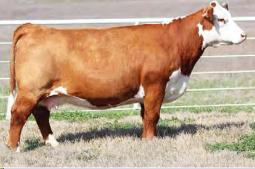

Maternal sib to Lots 1 - 5, BK Red River

- AI Bred 04.28.2023 to C Arlo 2135 ET.
- This top female has the extra look and quality combined with a rock star pedigree.
- She is a full sister the 2018 National Western Grand Champion Female.
- LOT 3A AHA# 44453720 03.03.2023 Heifer calf by H The Profit