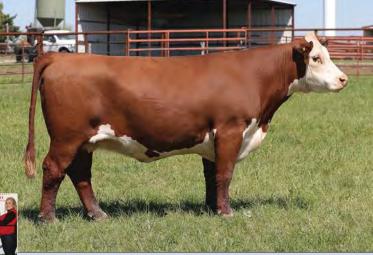

BK COOL BREEZE 5704C ET DOB: 10.08.2015 \ Reg # 43672615 \ Horned Hereford \ Spring Pair

NJW 98S R117 RIBEYE 88X ET SHF RIB EYE M326 R117 NJW 9126J DEW DOMINO 98S DELHAWK KAHUNA 1009 ET HAPP KOOL AID POINTS 1218 ET CRANE STYLE POINTS 945

EPD's CE: 4.1 BW: 3 WW: 56 YW: 96 MILK: 24 REA: 0.54 MARB: 0.18 CHB: 113

- AI Bred 04.28.2023 to DCF 642Z DILLY 002H
- You just can't beat the 88X daughters out of Kool Aid Points, they produce and they win.
- This female is built awesome and she does produce!.
- LOT 2A AHA#44453719 02.18.2023 Bull calf by H The Profit