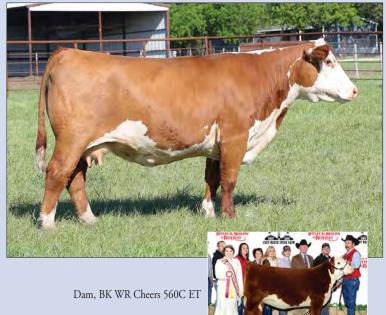

LCX UNLEASHED KEEPSAKE 1110 ET **BK WR CHEERS 560C ET** BLACKTOP VICKY 028 ET

EPD's CE: 0.7 BW: 3.4WW: 63 YW: 106MILK: 32 REA: 0.5 MARB: -0.03 CHB: 109

- AI Bred 04.28.2023 to BK Red River H18 ET
- This stout featured female is definitely a power cow that has the genetics to produce the great ones.
- Her dam was a former Reserve National Champion at the Ft Worth Stock Show in 2016 and is out of the great Blacktop Vicky.
- LOT 24A 03.15.2023 Bull calf by CMCC Jumpstart J127 ET