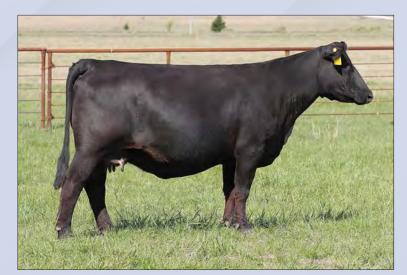

# DIVISION

Dam of Lots 1 - 5, HAPP Kool Aid Points 1218 ET

CRR 5280

CRR 719 CATAPULT 109 CRR KELLY 178 DELHAWK KAHUNA 1009 ET

HAPP KOOL AID POINTS 1218 ET CRANE STYLE POINTS 945

EPD's CE: 6.8 BW: 0.1 WW: 52 YW: 84 MILK: 22 REA: 0.44 MARB: -0.03 CHB: 86

- AI bred 04.28.2023 to DCF 642Z Dilly 002H
- This great female is proof we are bringing you the good stuff! She has the rock star looks and a flawless pedigree.
- She is a flush mate to BK Enchanting Points 7522, which was the 2019 JNHE Grand Champion Horned Female, and recently produced our \$370,000 top seller in the Spring Edition Sale.
- LOT 1A AHA# 44453718 02.22.2023 Bull calf by H The Profit