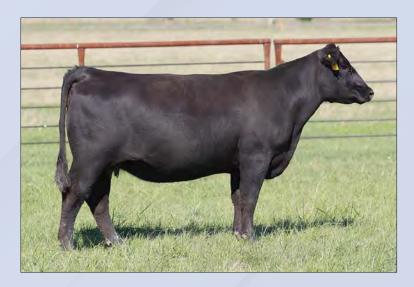

Maternal sib to Lots 1 - 5, BK Red River

- AI Bred 04.28.2023 to C Arlo 2135 ET.
- This top female has the extra look and quality combined with a rock star pedigree.
- She is a full sister the 2018 National Western Grand Champion Female.
- LOT 3A AHA# 44453720 03.03.2023 Heifer calf by H The Profit