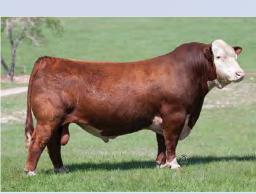

# DIVISION

Dam of Lots 1 - 5, HAPP Kool Aid Points 1218 ET

CRR 5280

CRR 719 CATAPULT 109 CRR KELLY 178 DELHAWK KAHUNA 1009 ET

HAPP KOOL AID POINTS 1218 ET CRANE STYLE POINTS 945

EPD's CE: 6.8 BW: 0.1 WW: 52 YW: 84 MILK: 22 REA: 0.44 MARB: -0.03 CHB: 86

- AI bred 04.28.2023 to DCF 642Z Dilly 002H
- This great female is proof we are bringing you the good stuff! She has the rock star looks and a flawless pedigree.
- She is a flush mate to BK Enchanting Points 7522, which was the 2019 JNHE Grand Champion Horned Female, and recently produced our \$370,000 top seller in the Spring Edition Sale.
- LOT 1A AHA# 44453718 02.22.2023 Bull calf by H The Profit