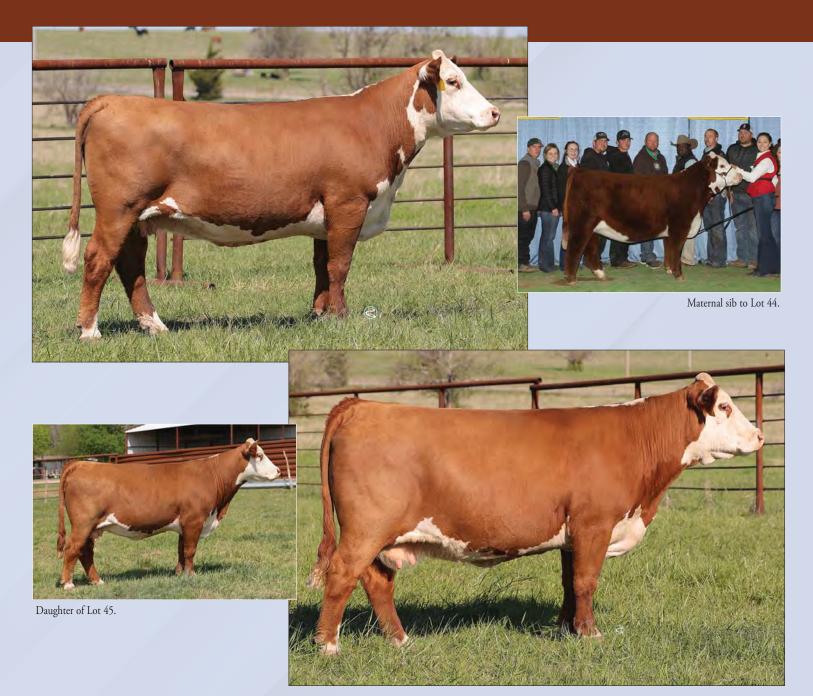

BK COOL BREEZE 5704C ET DOB: 10.08.2015 \ Reg # 43672615 \ Horned Hereford \ Spring Pair

NJW 98S R117 RIBEYE 88X ET SHF RIB EYE M326 R117 NJW 9126J DEW DOMINO 98S DELHAWK KAHUNA 1009 ET HAPP KOOL AID POINTS 1218 ET CRANE STYLE POINTS 945

EPD's CE: 4.1 BW: 3 WW: 56 YW: 96 MILK: 24 REA: 0.54 MARB: 0.18 CHB: 113

- AI Bred 04.28.2023 to DCF 642Z DILLY 002H
- You just can't beat the 88X daughters out of Kool Aid Points, they produce and they win.
- This female is built awesome and she does produce!.
- LOT 2A AHA#44453719 02.18.2023 Bull calf by H The Profit

Maternal sib to Lots 1 - 5, BK Red River

- AI Bred 04.28.2023 to C Arlo 2135 ET.
- This top female has the extra look and quality combined with a rock star pedigree.
- She is a full sister the 2018 National Western Grand Champion Female.
- LOT 3A AHA# 44453720 03.03.2023 Heifer calf by H The Profit

# POLLED & HORNED HEREFORD Sire, H FHF Authority 6026 ET

Maternal sib to Lots 1 - 5.

EPD's CE: -2.6BW: 5 WW: 63 YW: 108MILK: 26 REA: 0.66 MARB: -0.04 CHB: 114

- AI Bred 04.28.2023 to C Arlo 2135 ET
- Gracious Points is a top female. She is built right and is loaded with a bullet proof pedigree.
- We sold four full sisters to her in our past heifer sales and they have averaged over \$25,000.
- You won't go wrong with these Kool Aid daughters!
- LOT 4A - AHA# 44453721 02.17.2023 Bull calf by H The Profit

# **BK HANGING THE POINTS 0131H**

DOB: 03.02.2020 \ Reg # 44204481 \ Polled Hereford \ Spring Pair

**GENOA YORK 17013** 

SHF YORK 19H Y02 GENOA MISS HOMETOWN 10Y 15063 DELHAWK KAHUNA 1009 ET HAPP KOOL AID POINTS 1218 ET CRANE STYLE POINTS 945

EPD's CE: 1.2 BW: 3.3WW: 62 YW: 110MILK: 21 REA: 0.71 MARB: 0.06 CHB: 130

- AI Bred 04.28.2023 to C Arlo 2135 ET
- This young female has a very bright future in production. With her pedigree she can be mated many different ways and she will produce herd bulls and elite show heifers.
- A Kool Aid daughter with an outcross sire and a herd bull at her side.
- LOT 5A - AHA# 44454001 02.01.2023 Bull calf by SR Dominate