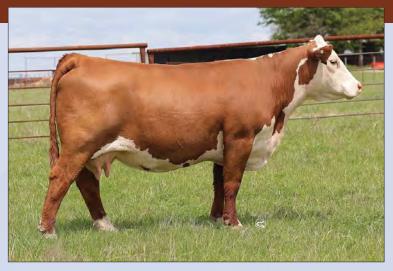

EPD's CE: 0.8 BW: 5 WW: 65 YW: 107MILK: 22 REA: 0.47 MARB: -0.02 CHB: 104

- AI Bred 04.28.2023 to C Arlo 2135 ET
- Here is a stout built Aventus daughter that has her future ahead of her.
- Her dam, 1115, is a maternal sister to HAPP Kool Aid Points and one of the leading donors for Chris Happ.
- LOT 21A - AHA# 44454029 03.03.2023 Heifer calf by CMCC Jumpstart J127 ET

EPD's CE: 4.6 BW: 0.4WW: 51 YW: 72 MILK: 29 REA: 0.55 MARB: 0.14 CHB: 122

- AI Bred 04.28.2023 to C Arlo 2135 ET
- Vanessa is a very elite female that needs to head to embryo transplant. Her stunning looks, awesome power, color pattern, and powerful pedigree separate her from the rest.
- She is a maternal sister to Valor and out of the popular Contender.
- LOT 22A - AHA# 44454031 03.02.2023 Bull calf by H The Profit