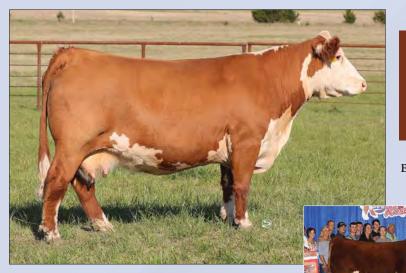

# DIVISION

Dam of Lots 1 - 5, HAPP Kool Aid Points 1218 ET

CRR 5280

CRR 719 CATAPULT 109 CRR KELLY 178 DELHAWK KAHUNA 1009 ET

HAPP KOOL AID POINTS 1218 ET CRANE STYLE POINTS 945

EPD's CE: 6.8 BW: 0.1 WW: 52 YW: 84 MILK: 22 REA: 0.44 MARB: -0.03 CHB: 86

- AI bred 04.28.2023 to DCF 642Z Dilly 002H
- This great female is proof we are bringing you the good stuff! She has the rock star looks and a flawless pedigree.
- She is a flush mate to BK Enchanting Points 7522, which was the 2019 JNHE Grand Champion Horned Female, and recently produced our \$370,000 top seller in the Spring Edition Sale.
- LOT 1A AHA# 44453718 02.22.2023 Bull calf by H The Profit