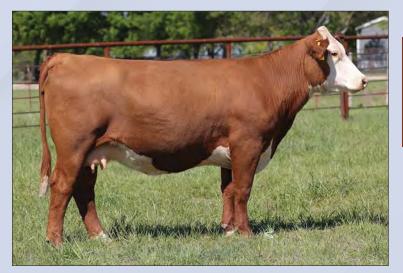

# DIVISION

Dam of Lots 1 - 5, HAPP Kool Aid Points 1218 ET

CRR 5280

CRR 719 CATAPULT 109 CRR KELLY 178 DELHAWK KAHUNA 1009 ET

HAPP KOOL AID POINTS 1218 ET CRANE STYLE POINTS 945

EPD's CE: 6.8 BW: 0.1 WW: 52 YW: 84 MILK: 22 REA: 0.44 MARB: -0.03 CHB: 86

- AI bred 04.28.2023 to DCF 642Z Dilly 002H
- This great female is proof we are bringing you the good stuff! She has the rock star looks and a flawless pedigree.
- She is a flush mate to BK Enchanting Points 7522, which was the 2019 JNHE Grand Champion Horned Female, and recently produced our \$370,000 top seller in the Spring Edition Sale.
- LOT 1A AHA# 44453718 02.22.2023 Bull calf by H The Profit