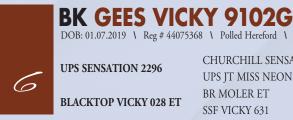

Dam of Lots 6 - 11, Blacktop Vicky 028 ET

Maternal sib to Lots 6 -11.

DOB: 01.07.2019 \ Reg # 44075368 \ Polled Hereford \ Spring Pair CHURCHILL SENSATION 028X **UPS SENSATION 2296 BLACKTOP VICKY 028 ET** 

UPS JT MISS NEON 7811 BR MOLER ET SSF VICKY 631

EPD's CE: 5.7 BW: 2.4WW: 54 YW: 88 MILK: 33 REA: 0.59 MARB: 0 CHB: 107

- AI Bred 04.28.2023 to C Arlo 2135 ET
- Pay attention here! This female is awesome built with a surplus of power and substance.
- Sired by the sire of Champions 2296 and out of the great Blacktop Vicky. This one will generate!!
- LOT 6A - AHA# 44454008 02.15.2023 Heifer calf by H The Profit