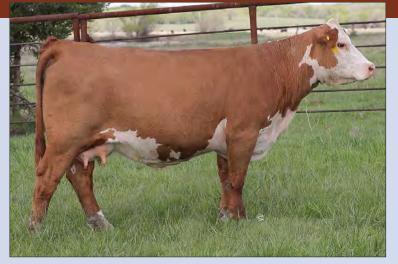

Maternal sib to Lots 1 - 5, BK Red River

- AI Bred 04.28.2023 to C Arlo 2135 ET.
- This top female has the extra look and quality combined with a rock star pedigree.
- She is a full sister the 2018 National Western Grand Champion Female.
- LOT 3A AHA# 44453720 03.03.2023 Heifer calf by H The Profit