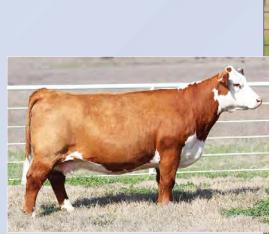

BK EXACT ADVANCE 7510E ET DOB: 09.03.2017 \ Reg # 43955494 \ Polled Hereford \ Spring Pair

CRR 109 CATAPLUT 322 HH MISS ADVANCE 4190P CRR 719 CATAPULT 109 CRR KELLY 0117 CL 1 DOMINO 206M HH MISS ADVANCE 1074L

EPD's CE: -2.8BW: 3.8WW: 51 YW: 85 MILK: 25 REA: 0.32 MARB: -0.18 CHB: 84

- AI Bred 04.28.2023 to C Arlo 2135 ET
- Here is a good looking female that is backed by proven genetics both top and bottom.
- Her dam was an unbelievable female that lived to be 15-years-old, and she produced great ones all the way to the end. She produced various top sellers, National Champions and Reserves, many herd sires, and first-rate donors.
- LOT 25A - AHA# 44454033 02.24.2023 Bull calf by H The Profit 8426