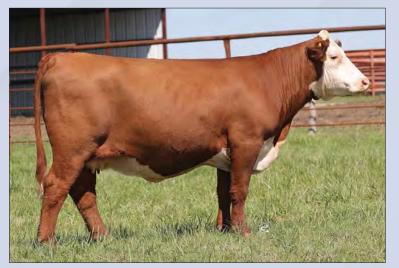

# DIVISION

Dam of Lots 1 - 5, HAPP Kool Aid Points 1218 ET

CRR 5280

CRR 719 CATAPULT 109 CRR KELLY 178 DELHAWK KAHUNA 1009 ET

HAPP KOOL AID POINTS 1218 ET CRANE STYLE POINTS 945

EPD's CE: 6.8 BW: 0.1 WW: 52 YW: 84 MILK: 22 REA: 0.44 MARB: -0.03 CHB: 86

- AI bred 04.28.2023 to DCF 642Z Dilly 002H
- This great female is proof we are bringing you the good stuff! She has the rock star looks and a flawless pedigree.
- She is a flush mate to BK Enchanting Points 7522, which was the 2019 JNHE Grand Champion Horned Female, and recently produced our \$370,000 top seller in the Spring Edition Sale.
- LOT 1A AHA# 44453718 02.22.2023 Bull calf by H The Profit