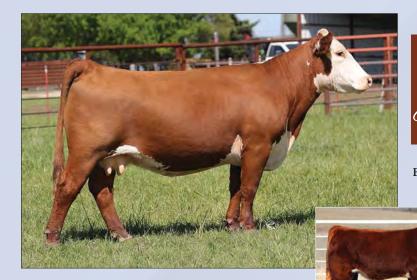

# DIVISION

Dam of Lots 1 - 5, HAPP Kool Aid Points 1218 ET

CRR 5280

CRR 719 CATAPULT 109 CRR KELLY 178 DELHAWK KAHUNA 1009 ET

HAPP KOOL AID POINTS 1218 ET CRANE STYLE POINTS 945

EPD's CE: 6.8 BW: 0.1 WW: 52 YW: 84 MILK: 22 REA: 0.44 MARB: -0.03 CHB: 86

- AI bred 04.28.2023 to DCF 642Z Dilly 002H
- This great female is proof we are bringing you the good stuff! She has the rock star looks and a flawless pedigree.
- She is a flush mate to BK Enchanting Points 7522, which was the 2019 JNHE Grand Champion Horned Female, and recently produced our \$370,000 top seller in the Spring Edition Sale.
- LOT 1A AHA# 44453718 02.22.2023 Bull calf by H The Profit