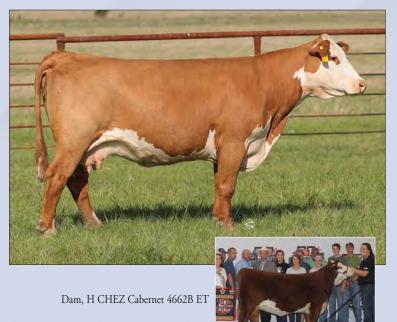

BK FIERCE CABERNET 8521F ET DOB: 02.01.2018 \ Reg # 44117763 \ Horned Hereford \ Spring Pair NJW 67U 28M BIG MAX 22Z

NJW 670 28M BIG MAX 222 NJW 79Z 22Z MIGHTY 49C ET BW 91H 100W RITA 79Z ET H CHEZ CABERNET 462B R SWEET RED WINE 039

EPD's CE: 7.4 BW: 0.5WW: 48 YW: 73 MILK: 31 REA: 0.54 MARB: 0.12 CHB: 113

- AI Bred 04.28.2023 to C Arlo 2135 ET
- This good looking Mighty daughter is out of the H CHEZ Cabernet 462B, the 2010 JNHE Reserve Grand Champion Horned Female. 462B has produced countless champions and sale toppers.
- The Mighty daughters are producers, check out her bull calf, he's going to make a great herd bull.
- LOT 28A 02.06.2023 Bull calf by BACC 619 Classic 094 ET