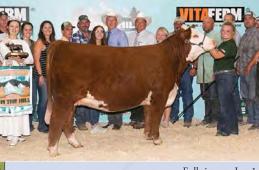

SATURDAY, MAY 27TH AT 12:30 P.M. | MADILL, OKLAHOMA 3

# DIVISION

Dam of Lots 1 - 5, HAPP Kool Aid Points 1218 ET

CRR 5280

CRR 719 CATAPULT 109 CRR KELLY 178 DELHAWK KAHUNA 1009 ET

HAPP KOOL AID POINTS 1218 ET CRANE STYLE POINTS 945

EPD's CE: 6.8 BW: 0.1 WW: 52 YW: 84 MILK: 22 REA: 0.44 MARB: -0.03 CHB: 86