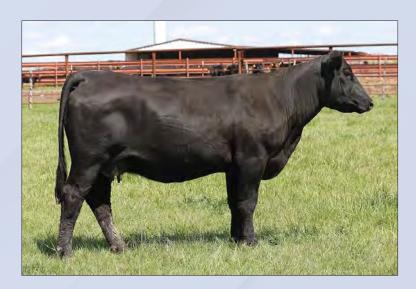

BK COOL BREEZE 5704C ET DOB: 10.08.2015 \ Reg # 43672615 \ Horned Hereford \ Spring Pair

NJW 98S R117 RIBEYE 88X ET SHF RIB EYE M326 R117 NJW 9126J DEW DOMINO 98S DELHAWK KAHUNA 1009 ET HAPP KOOL AID POINTS 1218 ET CRANE STYLE POINTS 945

EPD's CE: 4.1 BW: 3 WW: 56 YW: 96 MILK: 24 REA: 0.54 MARB: 0.18 CHB: 113

- AI Bred 04.28.2023 to DCF 642Z DILLY 002H
- You just can't beat the 88X daughters out of Kool Aid Points, they produce and they win.
- This female is built awesome and she does produce!.
- LOT 2A AHA#44453719 02.18.2023 Bull calf by H The Profit