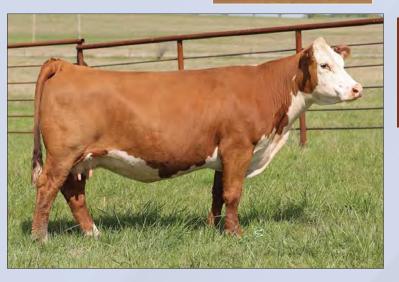

- AI Bred 04.28.2023 to C Arlo 2135 ET
- This powerful Mighty daughter is out of 401, which is by Unleashed and out of Kool Aid. 401 also produced a \$70,000 top seller and Champion female at the Tulsa State Fair.
- LOT 27A - AHA# 44454039 02.23.2023 Heifer calf by H The Profit