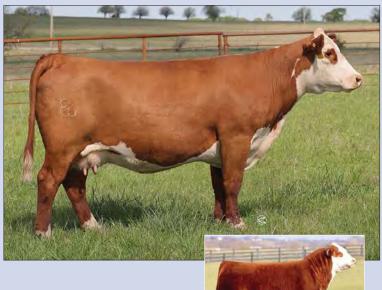

BK COOL BREEZE 5704C ET DOB: 10.08.2015 \ Reg # 43672615 \ Horned Hereford \ Spring Pair

NJW 98S R117 RIBEYE 88X ET SHF RIB EYE M326 R117 NJW 9126J DEW DOMINO 98S DELHAWK KAHUNA 1009 ET HAPP KOOL AID POINTS 1218 ET CRANE STYLE POINTS 945

EPD's CE: 4.1 BW: 3 WW: 56 YW: 96 MILK: 24 REA: 0.54 MARB: 0.18 CHB: 113

- AI Bred 04.28.2023 to DCF 642Z DILLY 002H
- You just can't beat the 88X daughters out of Kool Aid Points, they produce and they win.
- This female is built awesome and she does produce!.
- LOT 2A AHA#44453719 02.18.2023 Bull calf by H The Profit