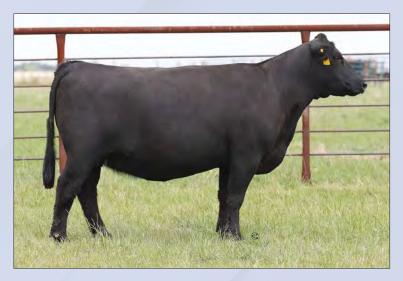

## **BK GAME TIME VICKY 9101G** DOB: 01.02.2019 \ Reg # 44075366 \ Polled Hereford \ Spring Pair

**UPS SENSATION 2296** 

**BLACKTOP VICKY 028 ET** 

CHURCHILL SENSATION 028X UPS JT MISS NEON 7811 BR MOLER ET SSF VICKY 631

EPD's CE: 8.2 BW: 1.4WW: 51 YW: 83 MILK: 32 REA: 0.58 MARB: 0.03 CHB: 109

- AI Bred 04.28.2023 to C Arlo 2135 ET
- 9101 is built right and definitely has the pedigree to produce!
- She is sired by the popular 2296, which has been unmatched in his list of champions in the past few years. Her dam, Blacktop Vicky, has been a cornerstone female in our program and it is proven her daughters produce!
- LOT 7A - AHA# 44454010 02.03.2023 Bull calf by SR Dominate