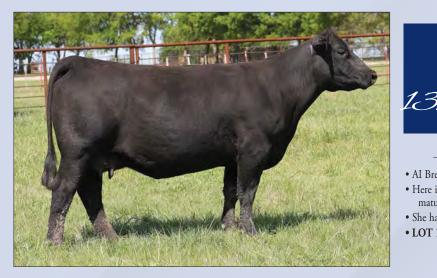

# **BK HANGING THE POINTS 0131H**

DOB: 03.02.2020 \ Reg # 44204481 \ Polled Hereford \ Spring Pair

**GENOA YORK 17013** 

SHF YORK 19H Y02 GENOA MISS HOMETOWN 10Y 15063 DELHAWK KAHUNA 1009 ET HAPP KOOL AID POINTS 1218 ET CRANE STYLE POINTS 945

EPD's CE: 1.2 BW: 3.3WW: 62 YW: 110MILK: 21 REA: 0.71 MARB: 0.06 CHB: 130

- AI Bred 04.28.2023 to C Arlo 2135 ET
- This young female has a very bright future in production. With her pedigree she can be mated many different ways and she will produce herd bulls and elite show heifers.
- A Kool Aid daughter with an outcross sire and a herd bull at her side.
- LOT 5A - AHA# 44454001 02.01.2023 Bull calf by SR Dominate