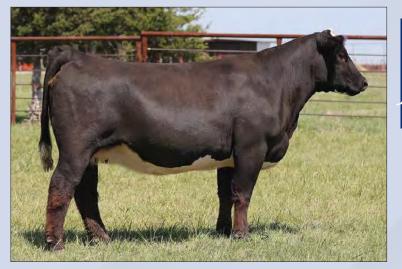

# DIVISION

Dam of Lots 1 - 5, HAPP Kool Aid Points 1218 ET

CRR 5280

CRR 719 CATAPULT 109 CRR KELLY 178 DELHAWK KAHUNA 1009 ET

HAPP KOOL AID POINTS 1218 ET CRANE STYLE POINTS 945

EPD's CE: 6.8 BW: 0.1 WW: 52 YW: 84 MILK: 22 REA: 0.44 MARB: -0.03 CHB: 86

- AI bred 04.28.2023 to DCF 642Z Dilly 002H
- This great female is proof we are bringing you the good stuff! She has the rock star looks and a flawless pedigree.
- She is a flush mate to BK Enchanting Points 7522, which was the 2019 JNHE Grand Champion Horned Female, and recently produced our \$370,000 top seller in the Spring Edition Sale.
- LOT 1A AHA# 44453718 02.22.2023 Bull calf by H The Profit