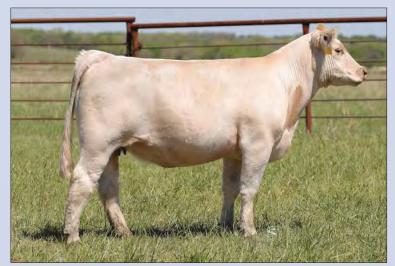

I bred 11.19.2022 to BOE Epic; due 09.01.2023. Pasture exposed to BOE Epic until 01.15.2023.

- This female is loaded with a proven pedigree, Gold Standard on the top side with Epic and Sooner on the bottom!
- PHAF & THF





- AI bred 11.29.2022 to BOE Epic; due 09.11.2023. Pasture exposed to BOE Epic until 01.15.2023.
- Here is a low percent Chianina female, she has Gold Standard on the top side and Primo on the bottom!
- Bred to Epic, this will be good.
- PHAF & THF





- AI bred 11.19.2022 to In God We Trust; due 09.01.2023. Pasture exposed to Deon until 01.15.2023.
- Here is the only colored female in the offering. She is built right and has the pedigree to be a big time producer. Her first calf was out of an Angus bull and she made a show heifer, This one won't miss in production.



# A BORN





Sire of Lot 168A, BKMT High Society

#### **BJ MISS IDEAL 7042**

DOB: 02.14.2017 \ Reg # 18876836 \ Angus \ Spring Pair

KR ABUNDANT 4948

168

BJ MISS IDEAL 0140

BARSTOW CASH SYDGEN ROYAL LASS 0571 WK REDEEM WK MISS IDEAL 1743

- AI Bred 04.28.2023 to BOE Epic
- This female is a producer. She has had two heifer calves, both of them have become show heifers, and she has a stud bull calf at her side now.
- LOT 168A 03.11.2023 Bull calf by BKMT High Society

#### **BK PRINCESS 703**

| 169 | MCC GENESIS 5003 |
|-----|------------------|
| 101 | KJN PRINCESS 59C |

DOB: 01.16.2017 \ Reg # 19002932 \ PB Angus \ Spring Pair

CONNEALY BLACK GRANITE MCC SUPER MAMA 1132 SB SISCO 209 K&J PRINCESS 02X

**EPD's** CE: 5 BW: 1.9 WW: 61 YW: 103 DMI: - SC: - MILK: 25 MARB: - REA: - FAT: