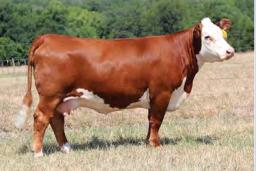

## **BK GAME TIME VICKY 9101G** DOB: 01.02.2019 \ Reg # 44075366 \ Polled Hereford \ Spring Pair

**UPS SENSATION 2296** 

**BLACKTOP VICKY 028 ET** 

CHURCHILL SENSATION 028X UPS JT MISS NEON 7811 BR MOLER ET SSF VICKY 631

EPD's CE: 8.2 BW: 1.4WW: 51 YW: 83 MILK: 32 REA: 0.58 MARB: 0.03 CHB: 109

- AI Bred 04.28.2023 to C Arlo 2135 ET
- 9101 is built right and definitely has the pedigree to produce!
- She is sired by the popular 2296, which has been unmatched in his list of champions in the past few years. Her dam, Blacktop Vicky, has been a cornerstone female in our program and it is proven her daughters produce!
- LOT 7A - AHA# 44454010 02.03.2023 Bull calf by SR Dominate