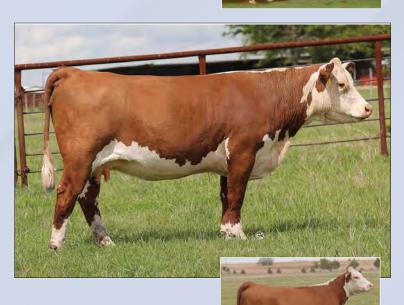

BK COOL BREEZE 5704C ET DOB: 10.08.2015 \ Reg # 43672615 \ Horned Hereford \ Spring Pair

NJW 98S R117 RIBEYE 88X ET SHF RIB EYE M326 R117 NJW 9126J DEW DOMINO 98S DELHAWK KAHUNA 1009 ET HAPP KOOL AID POINTS 1218 ET CRANE STYLE POINTS 945

EPD's CE: 4.1 BW: 3 WW: 56 YW: 96 MILK: 24 REA: 0.54 MARB: 0.18 CHB: 113

- AI Bred 04.28.2023 to DCF 642Z DILLY 002H
- You just can't beat the 88X daughters out of Kool Aid Points, they produce and they win.
- This female is built awesome and she does produce!.
- LOT 2A AHA#44453719 02.18.2023 Bull calf by H The Profit