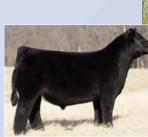

# DIVISION

Dam of Lots 1 - 5, HAPP Kool Aid Points 1218 ET

CRR 5280

CRR 719 CATAPULT 109 CRR KELLY 178 DELHAWK KAHUNA 1009 ET

HAPP KOOL AID POINTS 1218 ET CRANE STYLE POINTS 945

EPD's CE: 6.8 BW: 0.1 WW: 52 YW: 84 MILK: 22 REA: 0.44 MARB: -0.03 CHB: 86

- AI bred 04.28.2023 to DCF 642Z Dilly 002H
- This great female is proof we are bringing you the good stuff! She has the rock star looks and a flawless pedigree.
- She is a flush mate to BK Enchanting Points 7522, which was the 2019 JNHE Grand Champion Horned Female, and recently produced our \$370,000 top seller in the Spring Edition Sale.
- LOT 1A AHA# 44453718 02.22.2023 Bull calf by H The Profit