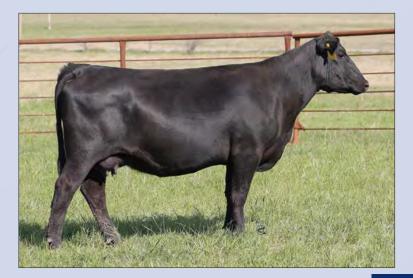

BK COOL BREEZE 5704C ET DOB: 10.08.2015 \ Reg # 43672615 \ Horned Hereford \ Spring Pair

NJW 98S R117 RIBEYE 88X ET SHF RIB EYE M326 R117 NJW 9126J DEW DOMINO 98S DELHAWK KAHUNA 1009 ET HAPP KOOL AID POINTS 1218 ET CRANE STYLE POINTS 945

EPD's CE: 4.1 BW: 3 WW: 56 YW: 96 MILK: 24 REA: 0.54 MARB: 0.18 CHB: 113

- AI Bred 04.28.2023 to DCF 642Z DILLY 002H
- You just can't beat the 88X daughters out of Kool Aid Points, they produce and they win.
- This female is built awesome and she does produce!.
- LOT 2A AHA#44453719 02.18.2023 Bull calf by H The Profit