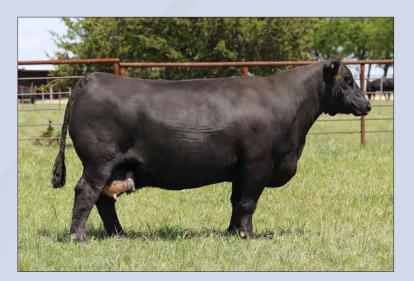

Dam of Lots 12 - 13, HAPP Sweet Annie 4A ET

Dam of Lots 12 - 13, HAPP Sweet Annie 4A ET

EPD's CE: 6.2 BW: 3.5WW: 60 YW: 96 MILK: 29 REA: 0.61 MARB: 0.13 CHB: 140

- AI Bred 04.28.2023 to C Arlo 2135 ET
- Here is a sale feature. This female has always been special and she has become a spectacular cow. She will produce the great ones!
- She is sired by Black Hawk Down, which is backed by proven cow families, and out of HAPP Sweet Annie which has been an anchor female for our program.
- LOT 12A 03.01.2023 Bull calf by BACC Classic