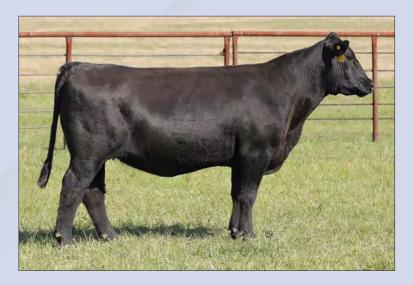

# DIVISION

Dam of Lots 1 - 5, HAPP Kool Aid Points 1218 ET

CRR 5280

CRR 719 CATAPULT 109 CRR KELLY 178 DELHAWK KAHUNA 1009 ET

HAPP KOOL AID POINTS 1218 ET CRANE STYLE POINTS 945

EPD's CE: 6.8 BW: 0.1 WW: 52 YW: 84 MILK: 22 REA: 0.44 MARB: -0.03 CHB: 86

- AI bred 04.28.2023 to DCF 642Z Dilly 002H
- This great female is proof we are bringing you the good stuff! She has the rock star looks and a flawless pedigree.
- She is a flush mate to BK Enchanting Points 7522, which was the 2019 JNHE Grand Champion Horned Female, and recently produced our \$370,000 top seller in the Spring Edition Sale.
- LOT 1A AHA# 44453718 02.22.2023 Bull calf by H The Profit