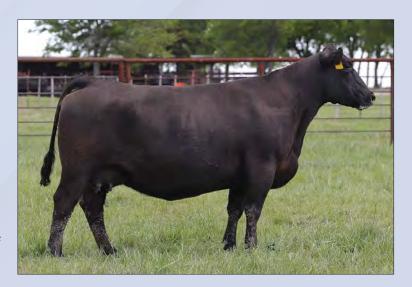

Maternal sib to Lots 1 - 5, BK Red River

- AI Bred 04.28.2023 to C Arlo 2135 ET.
- This top female has the extra look and quality combined with a rock star pedigree.
- She is a full sister the 2018 National Western Grand Champion Female.
- LOT 3A AHA# 44453720 03.03.2023 Heifer calf by H The Profit