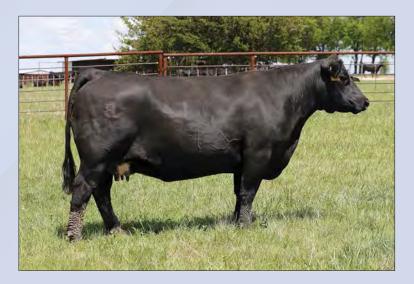

# DIVISION

Dam of Lots 1 - 5, HAPP Kool Aid Points 1218 ET

CRR 5280

CRR 719 CATAPULT 109 CRR KELLY 178 DELHAWK KAHUNA 1009 ET

HAPP KOOL AID POINTS 1218 ET CRANE STYLE POINTS 945

EPD's CE: 6.8 BW: 0.1 WW: 52 YW: 84 MILK: 22 REA: 0.44 MARB: -0.03 CHB: 86

- AI bred 04.28.2023 to DCF 642Z Dilly 002H
- This great female is proof we are bringing you the good stuff! She has the rock star looks and a flawless pedigree.
- She is a flush mate to BK Enchanting Points 7522, which was the 2019 JNHE Grand Champion Horned Female, and recently produced our \$370,000 top seller in the Spring Edition Sale.
- LOT 1A AHA# 44453718 02.22.2023 Bull calf by H The Profit