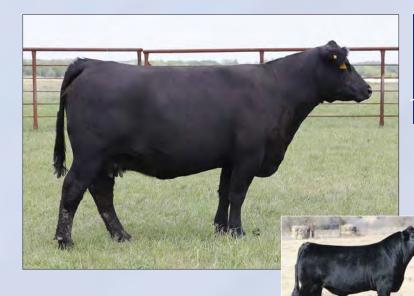

# DIVISION

Dam of Lots 1 - 5, HAPP Kool Aid Points 1218 ET

CRR 5280

CRR 719 CATAPULT 109 CRR KELLY 178 DELHAWK KAHUNA 1009 ET

HAPP KOOL AID POINTS 1218 ET CRANE STYLE POINTS 945

EPD's CE: 6.8 BW: 0.1 WW: 52 YW: 84 MILK: 22 REA: 0.44 MARB: -0.03 CHB: 86

- AI bred 04.28.2023 to DCF 642Z Dilly 002H
- This great female is proof we are bringing you the good stuff! She has the rock star looks and a flawless pedigree.
- She is a flush mate to BK Enchanting Points 7522, which was the 2019 JNHE Grand Champion Horned Female, and recently produced our \$370,000 top seller in the Spring Edition Sale.
- LOT 1A AHA# 44453718 02.22.2023 Bull calf by H The Profit