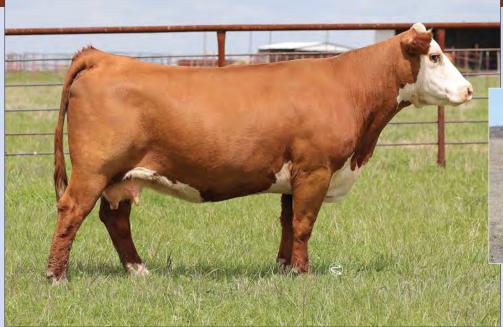

BK COOL BREEZE 5704C ET DOB: 10.08.2015 \ Reg # 43672615 \ Horned Hereford \ Spring Pair

NJW 98S R117 RIBEYE 88X ET SHF RIB EYE M326 R117 NJW 9126J DEW DOMINO 98S DELHAWK KAHUNA 1009 ET HAPP KOOL AID POINTS 1218 ET CRANE STYLE POINTS 945

EPD's CE: 4.1 BW: 3 WW: 56 YW: 96 MILK: 24 REA: 0.54 MARB: 0.18 CHB: 113

- AI Bred 04.28.2023 to DCF 642Z DILLY 002H
- You just can't beat the 88X daughters out of Kool Aid Points, they produce and they win.
- This female is built awesome and she does produce!.
- LOT 2A AHA#44453719 02.18.2023 Bull calf by H The Profit