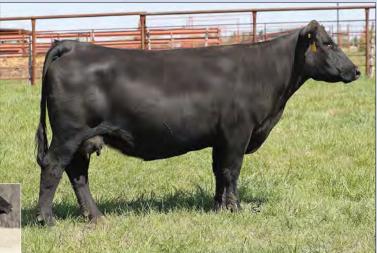

Dam of Lots 6 - 11, Blacktop Vicky 028 ET

Maternal sib to Lots 6 -11.

DOB: 01.07.2019 \ Reg # 44075368 \ Polled Hereford \ Spring Pair CHURCHILL SENSATION 028X **UPS SENSATION 2296 BLACKTOP VICKY 028 ET** 

UPS JT MISS NEON 7811 BR MOLER ET SSF VICKY 631

EPD's CE: 5.7 BW: 2.4WW: 54 YW: 88 MILK: 33 REA: 0.59 MARB: 0 CHB: 107

- AI Bred 04.28.2023 to C Arlo 2135 ET
- Pay attention here! This female is awesome built with a surplus of power and substance.
- Sired by the sire of Champions 2296 and out of the great Blacktop Vicky. This one will generate!!
- LOT 6A - AHA# 44454008 02.15.2023 Heifer calf by H The Profit