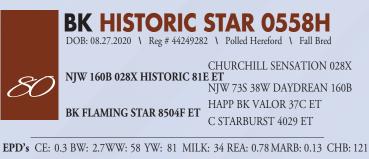

Dam of Lots 6 - 11, Blacktop Vicky 028 ET

Maternal sib to Lots 6 -11.

DOB: 01.07.2019 \ Reg # 44075368 \ Polled Hereford \ Spring Pair CHURCHILL SENSATION 028X **UPS SENSATION 2296 BLACKTOP VICKY 028 ET** 

UPS JT MISS NEON 7811 BR MOLER ET SSF VICKY 631

EPD's CE: 5.7 BW: 2.4WW: 54 YW: 88 MILK: 33 REA: 0.59 MARB: 0 CHB: 107

- AI Bred 04.28.2023 to C Arlo 2135 ET
- Pay attention here! This female is awesome built with a surplus of power and substance.
- Sired by the sire of Champions 2296 and out of the great Blacktop Vicky. This one will generate!!
- LOT 6A - AHA# 44454008 02.15.2023 Heifer calf by H The Profit