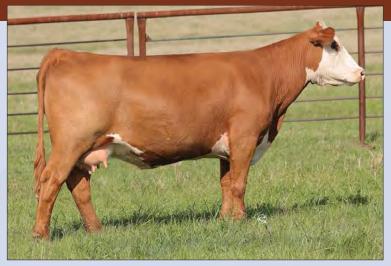

# A SPECIAL THANKS ...

- First United Bank
- Martindale Feeds
- EMCO Agri Supply
- Arin Strasburg
- Shannon Cook

**BK FLAMING CABERNET 8161F ET** 

DOB: 02.14.2018 \ Reg # 44003929 \ Horned Hereford \ Spring Pair

HAPP BK VALOR 37C ET JSF 12N LADY VAL 9T H WCC/WB 668 WYARNO 9500 ET

H CHEZ CABERNET 462B ET R SWEET RED WINE 039

EPD's CE: -1.2BW: 2.3WW: 51 YW: 79 MILK: 27 REA: 0.55 MARB: 0.14 CHB: 117

• AI Bred 04.28.2023 to C Arlo 2135 ET

- This attractive built Valor daughter is out 462B, which was Reserve Grand Horned at the 2010 JNHE, and a full sister to the popular Full Throttle.
- The Valor daughters are making their mark in production, stamping their great look and power in their offspring.
- LOT 34A AHA# 44454044 02.10.2023 Heifer calf by FTZS Dignifed 104J