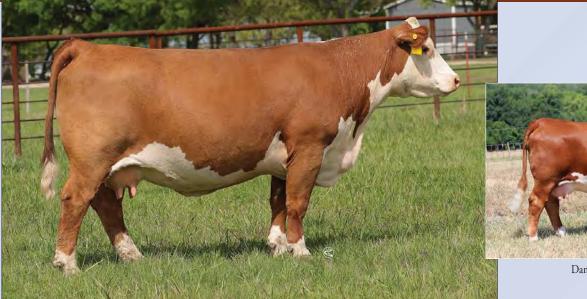

Dam of Lots 6 - 11, Blacktop Vicky 028 ET

Maternal sib to Lots 6 -11.

DOB: 01.07.2019 \ Reg # 44075368 \ Polled Hereford \ Spring Pair CHURCHILL SENSATION 028X **UPS SENSATION 2296 BLACKTOP VICKY 028 ET** 

UPS JT MISS NEON 7811 BR MOLER ET SSF VICKY 631

EPD's CE: 5.7 BW: 2.4WW: 54 YW: 88 MILK: 33 REA: 0.59 MARB: 0 CHB: 107

- AI Bred 04.28.2023 to C Arlo 2135 ET
- Pay attention here! This female is awesome built with a surplus of power and substance.
- Sired by the sire of Champions 2296 and out of the great Blacktop Vicky. This one will generate!!
- LOT 6A - AHA# 44454008 02.15.2023 Heifer calf by H The Profit