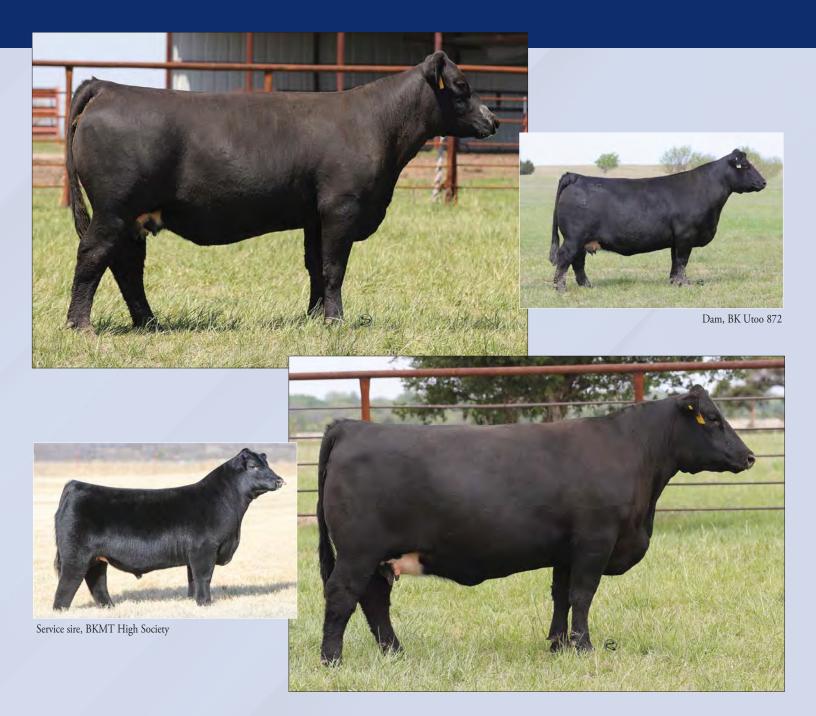

# DIVISION

Dam of Lots 1 - 5, HAPP Kool Aid Points 1218 ET

CRR 5280

CRR 719 CATAPULT 109 CRR KELLY 178 DELHAWK KAHUNA 1009 ET

HAPP KOOL AID POINTS 1218 ET CRANE STYLE POINTS 945

EPD's CE: 6.8 BW: 0.1 WW: 52 YW: 84 MILK: 22 REA: 0.44 MARB: -0.03 CHB: 86

- AI bred 04.28.2023 to DCF 642Z Dilly 002H
- This great female is proof we are bringing you the good stuff! She has the rock star looks and a flawless pedigree.
- She is a flush mate to BK Enchanting Points 7522, which was the 2019 JNHE Grand Champion Horned Female, and recently produced our \$370,000 top seller in the Spring Edition Sale.
- LOT 1A AHA# 44453718 02.22.2023 Bull calf by H The Profit