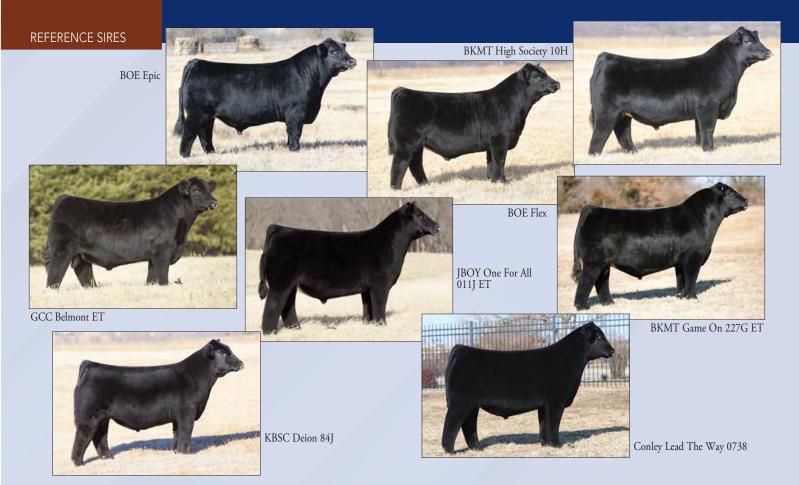

# DIVISION

Dam of Lots 1 - 5, HAPP Kool Aid Points 1218 ET

CRR 5280

CRR 719 CATAPULT 109 CRR KELLY 178 DELHAWK KAHUNA 1009 ET

HAPP KOOL AID POINTS 1218 ET CRANE STYLE POINTS 945

EPD's CE: 6.8 BW: 0.1 WW: 52 YW: 84 MILK: 22 REA: 0.44 MARB: -0.03 CHB: 86