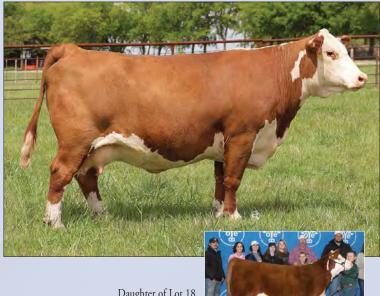

# DIVISION

Dam of Lots 1 - 5, HAPP Kool Aid Points 1218 ET

CRR 5280

CRR 719 CATAPULT 109 CRR KELLY 178 DELHAWK KAHUNA 1009 ET

HAPP KOOL AID POINTS 1218 ET CRANE STYLE POINTS 945

EPD's CE: 6.8 BW: 0.1 WW: 52 YW: 84 MILK: 22 REA: 0.44 MARB: -0.03 CHB: 86

- AI bred 04.28.2023 to DCF 642Z Dilly 002H
- This great female is proof we are bringing you the good stuff! She has the rock star looks and a flawless pedigree.
- She is a flush mate to BK Enchanting Points 7522, which was the 2019 JNHE Grand Champion Horned Female, and recently produced our \$370,000 top seller in the Spring Edition Sale.
- LOT 1A AHA# 44453718 02.22.2023 Bull calf by H The Profit