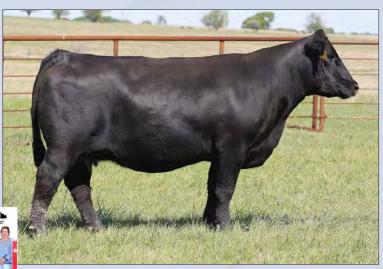

BK COOL BREEZE 5704C ET DOB: 10.08.2015 \ Reg # 43672615 \ Horned Hereford \ Spring Pair

NJW 98S R117 RIBEYE 88X ET SHF RIB EYE M326 R117 NJW 9126J DEW DOMINO 98S DELHAWK KAHUNA 1009 ET HAPP KOOL AID POINTS 1218 ET CRANE STYLE POINTS 945

EPD's CE: 4.1 BW: 3 WW: 56 YW: 96 MILK: 24 REA: 0.54 MARB: 0.18 CHB: 113

- AI Bred 04.28.2023 to DCF 642Z DILLY 002H
- You just can't beat the 88X daughters out of Kool Aid Points, they produce and they win.
- This female is built awesome and she does produce!.
- LOT 2A AHA#44453719 02.18.2023 Bull calf by H The Profit