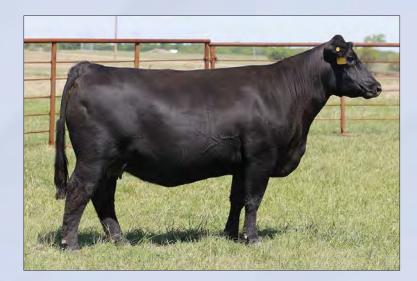

Maternal sib to Lots 1 - 5, BK Red River

- AI Bred 04.28.2023 to C Arlo 2135 ET.
- This top female has the extra look and quality combined with a rock star pedigree.
- She is a full sister the 2018 National Western Grand Champion Female.
- LOT 3A AHA# 44453720 03.03.2023 Heifer calf by H The Profit