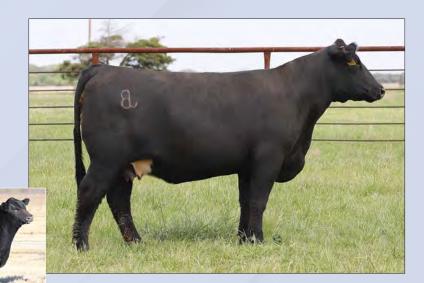

# DIVISION

Dam of Lots 1 - 5, HAPP Kool Aid Points 1218 ET

CRR 5280

CRR 719 CATAPULT 109 CRR KELLY 178 DELHAWK KAHUNA 1009 ET

HAPP KOOL AID POINTS 1218 ET CRANE STYLE POINTS 945

EPD's CE: 6.8 BW: 0.1 WW: 52 YW: 84 MILK: 22 REA: 0.44 MARB: -0.03 CHB: 86

- AI bred 04.28.2023 to DCF 642Z Dilly 002H
- This great female is proof we are bringing you the good stuff! She has the rock star looks and a flawless pedigree.
- She is a flush mate to BK Enchanting Points 7522, which was the 2019 JNHE Grand Champion Horned Female, and recently produced our \$370,000 top seller in the Spring Edition Sale.
- LOT 1A AHA# 44453718 02.22.2023 Bull calf by H The Profit