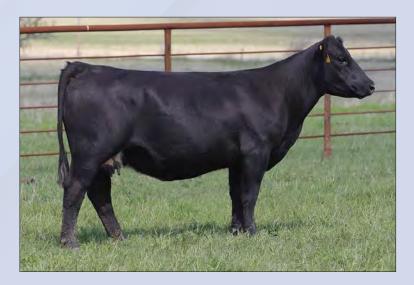

# DIVISION

Dam of Lots 1 - 5, HAPP Kool Aid Points 1218 ET

CRR 5280

CRR 719 CATAPULT 109 CRR KELLY 178 DELHAWK KAHUNA 1009 ET

HAPP KOOL AID POINTS 1218 ET CRANE STYLE POINTS 945

EPD's CE: 6.8 BW: 0.1 WW: 52 YW: 84 MILK: 22 REA: 0.44 MARB: -0.03 CHB: 86

- AI bred 04.28.2023 to DCF 642Z Dilly 002H
- This great female is proof we are bringing you the good stuff! She has the rock star looks and a flawless pedigree.
- She is a flush mate to BK Enchanting Points 7522, which was the 2019 JNHE Grand Champion Horned Female, and recently produced our \$370,000 top seller in the Spring Edition Sale.
- LOT 1A AHA# 44453718 02.22.2023 Bull calf by H The Profit