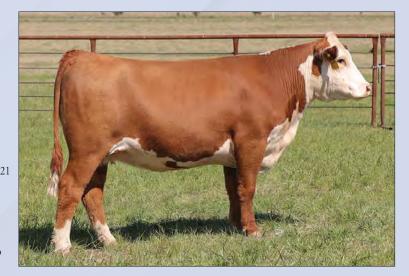

## **BK GAME TIME VICKY 9101G** DOB: 01.02.2019 \ Reg # 44075366 \ Polled Hereford \ Spring Pair

**UPS SENSATION 2296** 

**BLACKTOP VICKY 028 ET** 

CHURCHILL SENSATION 028X UPS JT MISS NEON 7811 BR MOLER ET SSF VICKY 631

EPD's CE: 8.2 BW: 1.4WW: 51 YW: 83 MILK: 32 REA: 0.58 MARB: 0.03 CHB: 109

- AI Bred 04.28.2023 to C Arlo 2135 ET
- 9101 is built right and definitely has the pedigree to produce!
- She is sired by the popular 2296, which has been unmatched in his list of champions in the past few years. Her dam, Blacktop Vicky, has been a cornerstone female in our program and it is proven her daughters produce!
- LOT 7A - AHA# 44454010 02.03.2023 Bull calf by SR Dominate