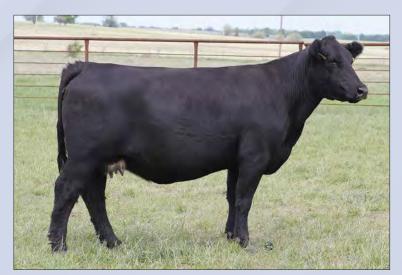

BK COOL BREEZE 5704C ET DOB: 10.08.2015 \ Reg # 43672615 \ Horned Hereford \ Spring Pair

NJW 98S R117 RIBEYE 88X ET SHF RIB EYE M326 R117 NJW 9126J DEW DOMINO 98S DELHAWK KAHUNA 1009 ET HAPP KOOL AID POINTS 1218 ET CRANE STYLE POINTS 945

EPD's CE: 4.1 BW: 3 WW: 56 YW: 96 MILK: 24 REA: 0.54 MARB: 0.18 CHB: 113

- AI Bred 04.28.2023 to DCF 642Z DILLY 002H
- You just can't beat the 88X daughters out of Kool Aid Points, they produce and they win.
- This female is built awesome and she does produce!.
- LOT 2A AHA#44453719 02.18.2023 Bull calf by H The Profit