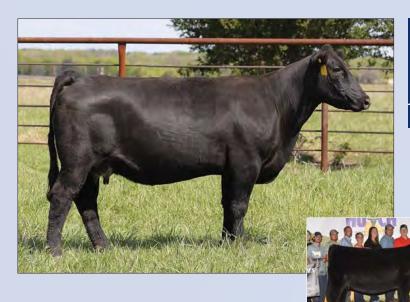

# POLLED & HORNED HEREFORD Sire, H FHF Authority 6026 ET

Maternal sib to Lots 1 - 5.

EPD's CE: -2.6BW: 5 WW: 63 YW: 108MILK: 26 REA: 0.66 MARB: -0.04 CHB: 114

- AI Bred 04.28.2023 to C Arlo 2135 ET
- Gracious Points is a top female. She is built right and is loaded with a bullet proof pedigree.
- We sold four full sisters to her in our past heifer sales and they have averaged over \$25,000.
- You won't go wrong with these Kool Aid daughters!
- LOT 4A - AHA# 44453721 02.17.2023 Bull calf by H The Profit