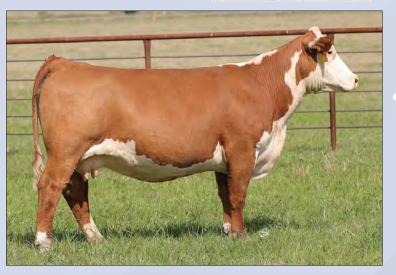

BK COOL BREEZE 5704C ET DOB: 10.08.2015 \ Reg # 43672615 \ Horned Hereford \ Spring Pair

NJW 98S R117 RIBEYE 88X ET SHF RIB EYE M326 R117 NJW 9126J DEW DOMINO 98S DELHAWK KAHUNA 1009 ET HAPP KOOL AID POINTS 1218 ET CRANE STYLE POINTS 945

EPD's CE: 4.1 BW: 3 WW: 56 YW: 96 MILK: 24 REA: 0.54 MARB: 0.18 CHB: 113

- AI Bred 04.28.2023 to DCF 642Z DILLY 002H
- You just can't beat the 88X daughters out of Kool Aid Points, they produce and they win.
- This female is built awesome and she does produce!.
- LOT 2A AHA#44453719 02.18.2023 Bull calf by H The Profit