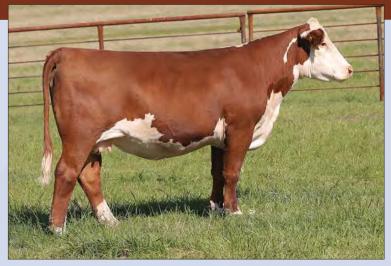

Dam of Lots 6 - 11, Blacktop Vicky 028 ET

Maternal sib to Lots 6 -11.

DOB: 01.07.2019 \ Reg # 44075368 \ Polled Hereford \ Spring Pair CHURCHILL SENSATION 028X **UPS SENSATION 2296 BLACKTOP VICKY 028 ET** 

UPS JT MISS NEON 7811 BR MOLER ET SSF VICKY 631

EPD's CE: 5.7 BW: 2.4WW: 54 YW: 88 MILK: 33 REA: 0.59 MARB: 0 CHB: 107

- AI Bred 04.28.2023 to C Arlo 2135 ET
- Pay attention here! This female is awesome built with a surplus of power and substance.
- Sired by the sire of Champions 2296 and out of the great Blacktop Vicky. This one will generate!!
- LOT 6A - AHA# 44454008 02.15.2023 Heifer calf by H The Profit