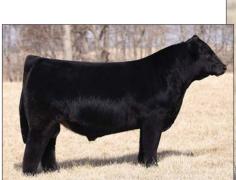

CMCC MISS ACTION 425B

- This youngster is awesome! She is tight necked, great bodied, and elegant. She is still
  very green but she will give them all they want with a little feed.
- She is by Simple Choice and out of a Trendsetter daughter so it's a safe bet she will get better every day.

28

#### **CMCC KOFFEE TIME 2028K**

HEIFER / MAINETAINER 10.03.2022 / TATTOO: 2028K / REG# 539732

A DADDY'S MONEY

CMCC MISS 2022

GOET 180 JSC VELVET 112W BK TOP SECRET CMCC 2000

- Here is an impressive female that is going to be extremely competitive in the show ring and has the pedigree to make an elite donor.
- Her dam is by Top Secret and those females just don't miss.







DAM / BK JG Honey Run 0005H, 2021 NAILE Junior Show Reserve Grand Champion Maine-Anjou Female, show by Abree Belcher



SIRE / KBSC Old School Cool 9H ET



#### **KABG LILA 205K**

HEIFER / MAINETAINER 09.07.2022 / TATTOO: 205K / REG# 539572

KBSC TOO EASY 61D

BK JG HONEY RUN 0005H

JSAR TITAN GOH MISS 180 BOE EPIC CMCC COLOR RUN 512

- You won't walk past this cool marked baldy female! She has a striking look and a perfect
  white face. She is great necked, great bodied, and has plenty of power plus, she is sound
  at the ground.
- This is the first calf out of Abree Belcher's female which had an incredible year in the show ring. She was a many time Champion or Reserve including the NAILE and Iowa State Fair. There is no doubt she will make her mark as a donor for the Bremer family.
- She is sired by the calving ease sire, Too Easy, which obviously has the power and quality to produce extremely elite o