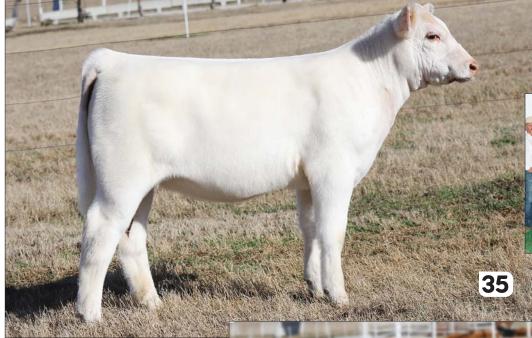

#### **AWR KENZIE K201**

HEIFER / PB CHAROLAIS 11.05.2022 / TATTOO: K201 / REG# EF1334115

**BOY OUTLIER 812 ET PLD** RF SC MISS MAURA 8221 ET

M&M OUTSIDER 4003 PLD TR MS BERKLY 4711B ET M&M OUTSIDER 4003 PLD **B3 MISS MAURA 17X ET** 

- Here is a sharp looking purebred Charolais female that is great strucutred and built for the long haul.
- The Ace's Wild program produced both of these Charolais females, their program is known for quality.
- She is sired by the popular Outlier which has produced multiple champions!

36