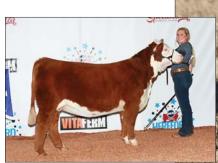

Distinctive Points

MATERNAL SIB / 2023 Grand Champion Female Cattlemen's Congress, shown by Ella Weldon

FULL SIB / 2023 FWSS Reserve Grand Champion Female, shown by Sara Sullivan.

> FULL SIB TO LOTS 45 - 47 / 2022 FWSS Open Show Grand Champion Horned Female, shown by Kynlee Dailey