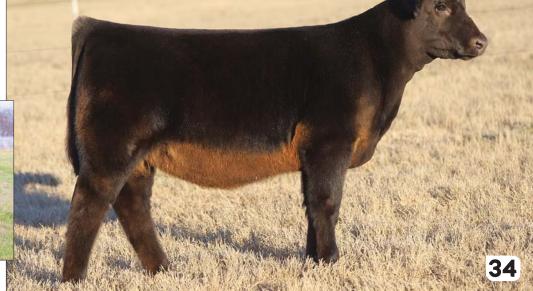

34

#### **BK KREDIT FREE 2034K**

HEIFER / ANGUS 10.02.2022 / TATTOO: 2034K / REG# 20596508

SILVEIRAS FORBES 8088

CONLEY MULBEN PRIDE 8901

SILVEIRAS STYLE 9303 COLLISION FOREVER LADY 5T POWER CHIP 4790 PENNERS MULBEN PRIDE 528

- Here is one we are extremely excited about! She has the extra look combined with body, power, and substance.
- We were impressed with Forbes when he won the 2021 Cattlemen's Congress. This
  is our first set of calves by him and we are very excited about their future.
- Her dam is sired by Power Chip and backed by Mulben Pride cow family.

DAM / RF SC Miss Maura 8221 ET

DAM / CAG Bubbles 9950G