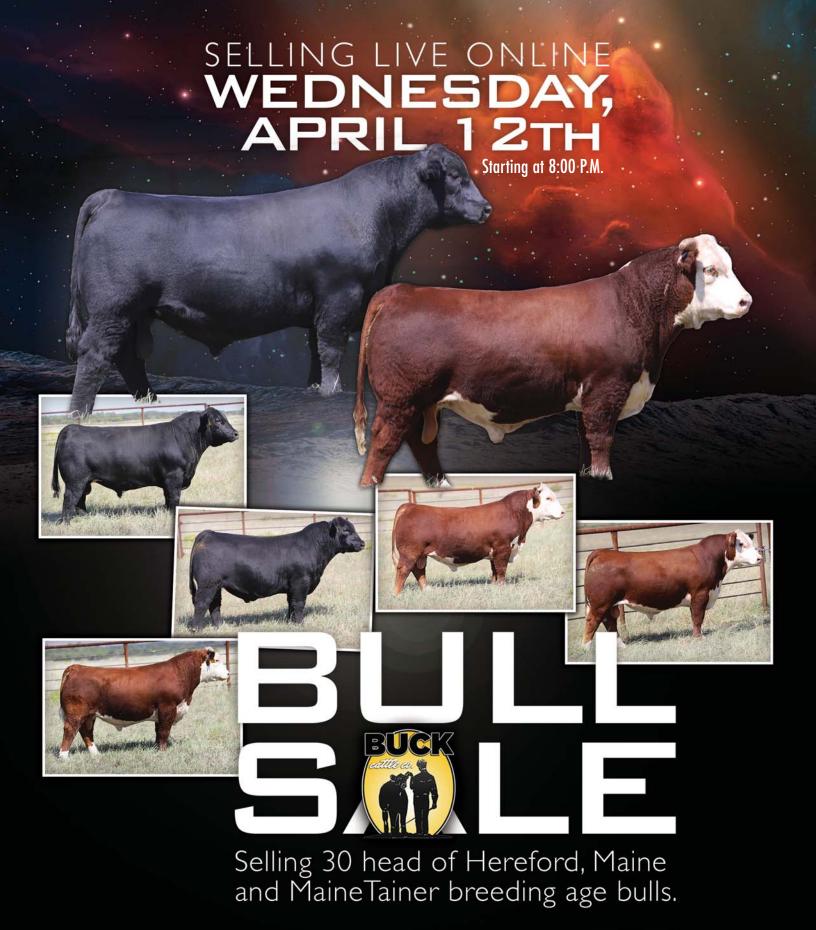

#### SELLING 70 HEAD OF SHOW HEIFER & PREMIER DONOR PROSPECTS

Born from August to November. Breeds represented are Maine-Anjou, MaineTainer, Horned Hereford, Polled Hereford, Charolais, Angus, Chianina & Simmental