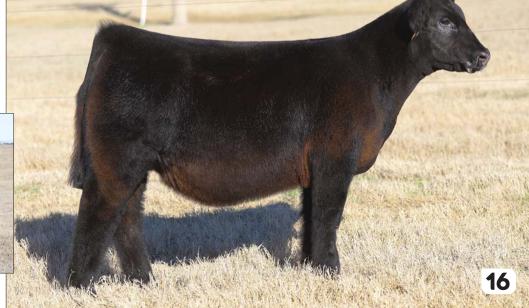

#### **BKMT KIT KAT 2003K**

HEIFER / PB MAINE-ANJOU 09.20.2022 / TATTOO: 2003K / REG# 539711

BOE EPIC

MTF ALVARO 3022

BOE GARTH MISS BOE 502R GOET 180 BK XCEPTIONAL 001

- There is no chance you will overlook this one, she has the rock star look and the color to demand your attention. She is great necked, deep, smooth, square, and sound.
- She is a full sister to Devin Morton's popular MTF Goose Bumps 901 female that
  was selected Champion many times in her show career including Grand Champion
  at the 2021 Cattlemen's Congress, 2020 American Royal, and Reserve at NJMAS
  and Fort Worth Stock Show.
- The future is bright for this one, buy with confidence.
- PHAF & THF