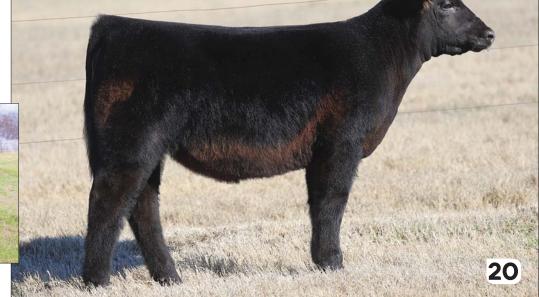

#### BK KAMARI 2002K

HEIFER / 75% MAINE-ANJOU 10.10.2022 / TATTOO: 2002K / REG# 539708

BOE EPIC

CMCC AHAVA 3028

BOE GARTH MISS BOE 502R BK XIKES X59 BK PARTY GIRL 409P

- Here is one that will demand your attention. She is attractive built with lots of power and substance.
- Her dam is a proven producing female. We have sold multiple herd bulls and show heifers out of her, including the 2020 Fort Worth Stock Show Reserve Grand Champion Maine-Anjou female.