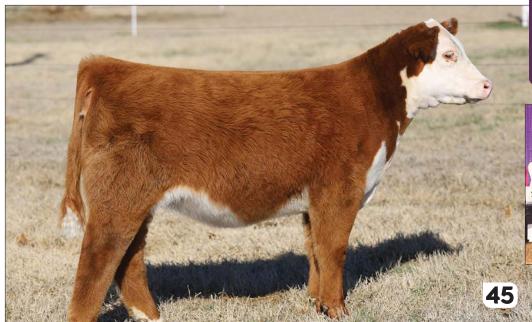

Distinctive Points

MATERNAL SIB / 2023 Grand Champion Female Cattlemen's Congress, shown by Ella Weldon

FULL SIB / 2023 FWSS Reserve Grand Champion Female, shown by Sara Sullivan.

> FULL SIB TO LOTS 45 - 47 / 2022 FWSS Open Show Grand Champion Horned Female, shown by Kynlee Dailey

#### 45

#### **BK CMCC KASH DEPOSIT 2045K**

HEIFER / HORNED HEREFORD 09.01.2022 / TATTOO: 2045K / REG# 44435773

SR DOMINATE 308F ET

BK DISTINCTIVE POINTS 641D ET

BCC DOMINATOR 619D CHURCHILL LADY 1162Y ET CHAC MASON 2214 HAPP KOOL AID POINTS 1218

- Pay attention here! This female has a killer look combined with added shape, depth, and structural integrity.
- Her dam needs no introduction, she has stepped up and is quickly becoming one of the breeds top producing females. She produced three Division Champions, Grand Champion Polled Female, and Reserve Grand Champion Bull at the 2023 Cattlemen's Congress, Grand and Reserve Grand Polled Female at 2023 Ft. Worth Stock Show, and Reserve Grand Champion Polled Female at the 2022 Cattlemen's Congress.
- Dominate has proven he produces the great ones and out of these elite donors they are off the charts good.
- CE -1.2 BW 4.5 WW 60 YW 102 MILK 26 M&G 56 REA 0.79 MARB 0.01