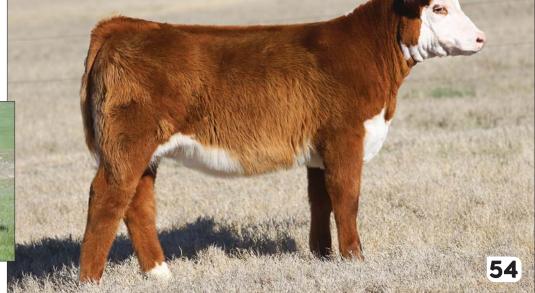

#### BK KAMARI 2002K

HEIFER / 75% MAINE-ANJOU 10.10.2022 / TATTOO: 2002K / REG# 539708

BOE EPIC

CMCC AHAVA 3028

BOE GARTH MISS BOE 502R BK XIKES X59 BK PARTY GIRL 409P

- Here is one that will demand your attention. She is attractive built with lots of power and substance.
- Her dam is a proven producing female. We have sold multiple herd bulls and show heifers out of her, including the 2020 Fort Worth Stock Show Reserve Grand Champion Maine-Anjou female.

FULL SIB / Grand Champion Maine-Anjou Female, Cattlemen's Classic Jr Show, shown by Devin Morton

FULL SIB / 2020 NJMAS Reserve Champion Maine Female, shown by Devin Morton

SIRE / BOE Epic

3