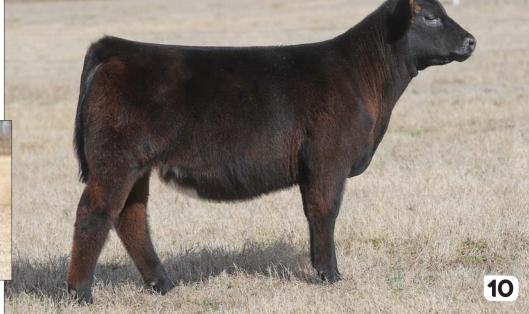

#### BK KAPTURE DREAMS 2001K

HEIFER / PB MAINE-ANJOU 11.02.2022 / TATTOO: 2001K / REG# 539707

BOE EPIC

BK ENLIGHTENED 7503E ET

BOE GARTH MISS BOE 502R BK XIKES X59 BK UTOO 872

- This young female is a definite sale feature; racy necked, sweeping belly, square hipped, and great structured.
- She is a full sister to Devin Morton's 2022 Maine Junior National Reserve Grand Champion Female.
- Her dam is backed by the best pedigree we can offer, she is sired by BK Xikes out of the famed BK Utoo donor.
- PHAF & THF