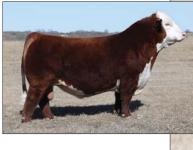

#### **BKMT KLASS ACT 2016K**

HEIFER / MAINE ANGUS/ MAINETAINER 11.05.2022 / TATTOO: 2016K / REG# 539734

SILVEIRAS FORBES 8088

BKMT DANCE LESSONS ET

SILVEIRAS STYLE 9303 COLLISION FOREVER LADY CMCC MAKERS MARK B5010 BK XCEPTIONAL 001

- Klass Act describes this one to the fullest. She is an absolutely great female that ties it
  all together from head to tail. She's not just an incredible show prospect, she's a true
  breeding piece!
- She is a maternal sister to BKMT Klassified which was the Grand Champion Maine-Anjou Bull at the 2023 Cattlemen's Congress and the 2023 Fort Worth Stock Show. We feel Klassified will make a major impact on the breed.
- She is sired by Forbes which was a many time Champion himself and has become an
  extremely popular sire.
- PHAF & THF

SIRE / Seldom Rest Sandman 6075

SIRE / BKMT High Society 10H ET