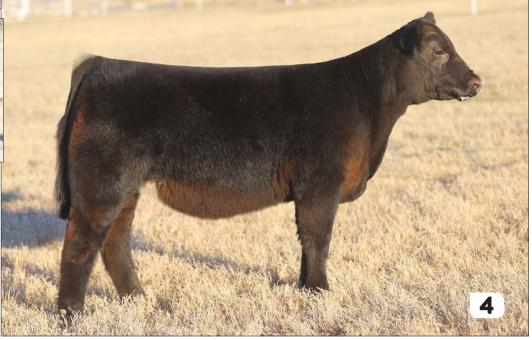

#### BK KAPTURE DREAMS 2001K

HEIFER / PB MAINE-ANJOU 11.02.2022 / TATTOO: 2001K / REG# 539707

BOE EPIC

BK ENLIGHTENED 7503E ET

BOE GARTH MISS BOE 502R BK XIKES X59 BK UTOO 872

- This young female is a definite sale feature; racy necked, sweeping belly, square hipped, and great structured.
- She is a full sister to Devin Morton's 2022 Maine Junior National Reserve Grand Champion Female.
- Her dam is backed by the best pedigree we can offer, she is sired by BK Xikes out of the famed BK Utoo donor.
- PHAF & THF