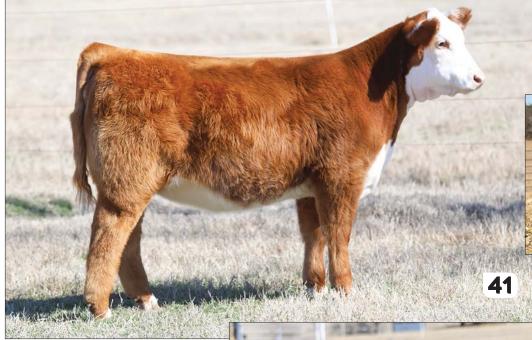

#### BK KAPTURE DREAMS 2001K

HEIFER / PB MAINE-ANJOU 11.02.2022 / TATTOO: 2001K / REG# 539707

BOE EPIC

BK ENLIGHTENED 7503E ET

BOE GARTH MISS BOE 502R BK XIKES X59 BK UTOO 872

- This young female is a definite sale feature; racy necked, sweeping belly, square hipped, and great structured.
- She is a full sister to Devin Morton's 2022 Maine Junior National Reserve Grand Champion Female.
- Her dam is backed by the best pedigree we can offer, she is sired by BK Xikes out of the famed BK Utoo donor.
- PHAF & THF