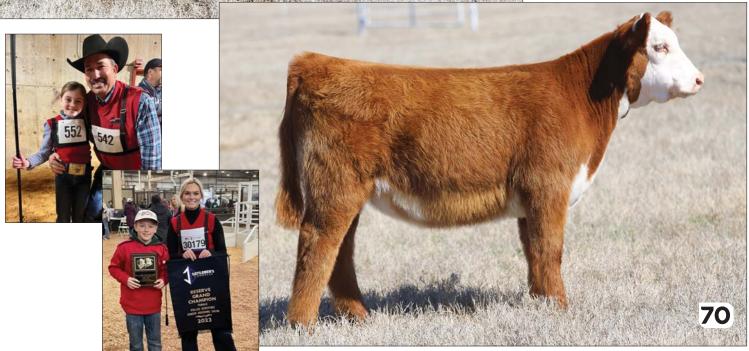

#### BK KAPTURE DREAMS 2001K

HEIFER / PB MAINE-ANJOU 11.02.2022 / TATTOO: 2001K / REG# 539707

BOE EPIC

BK ENLIGHTENED 7503E ET

BOE GARTH MISS BOE 502R BK XIKES X59 BK UTOO 872

- This young female is a definite sale feature; racy necked, sweeping belly, square hipped, and great structured.
- She is a full sister to Devin Morton's 2022 Maine Junior National Reserve Grand Champion Female.
- Her dam is backed by the best pedigree we can offer, she is sired by BK Xikes out of the famed BK Utoo donor.
- PHAF & THF