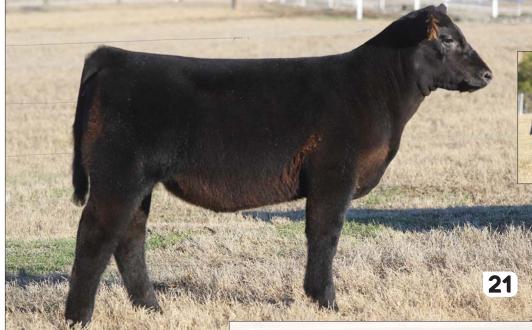

2021 Maine-Anjou Junior National Grand Champion female. Her dam is sired by Hard Whiskey out of the great BK Xaria 022 which was a many time champion for Macie McCollum.
- She is sired by Follow Me which has caused quite a stir in the Angus breed, as well as many others, producing the great ones!
- PHAF & THF

20

#### CMCC KROSSROADS 2020K

HEIFER / MAINE ANGUS/ MAINETAINER 10.09.2022 / TATTOO: 2020K / REG# 539738

SILVEIRAS FORBES 8088
CMCC MISS 6023

SILVEIRAS STYLE 9303 COLLISION FOREVER LADY HAA WISDOM 505S CMCC YUPPIE 104

- This is a cool built Maine Angus female that will be fun in the show ring and just as successful in production.
- Her dam is jam packed with maternal power! Wisdom and Yuppie is about all you can ask for!
- Sired by the many time champion Forbes!
- PHAF & THF









SIRE / BK Xikes X59



#### CMCC KASH YOUR CHIPS 2021K

HEIFER / MAINE ANGUS/ MAINETAINER 10.02.2022 / TATTOO: 2021K / REG# 539728

EXAR BLUE CHIP 1877B

CMCC ADDIE 301

DAMERON FIRST CLASS GREENS PRINCESS 1012 DCC HARD DRIVE 138R JSC KATIE 5S

- They don't come anymore freaky necked than this one but she has lots of shape and quality.
- Her dam is sired by the proven Hard Drive out of Minnert's famous Katie donor which we could talk about all day.
- Her sire, Blue Chip, has been around and still produces great ones.
- PHAF & THF

22

#### CMCC KITTO 2022K

HEIFER / MAINETAINER 10.23.2022 / TATTOO: 2022K / REG# 539729

BK XIKES X59

CMCC MISS JACKET 247Z

BK UNLIMITED POWER 472 GCC MISS WHICKEY 57R YELLOW JACKET MA X AN

- Kitto is one you need to check out! She is extremely maternal