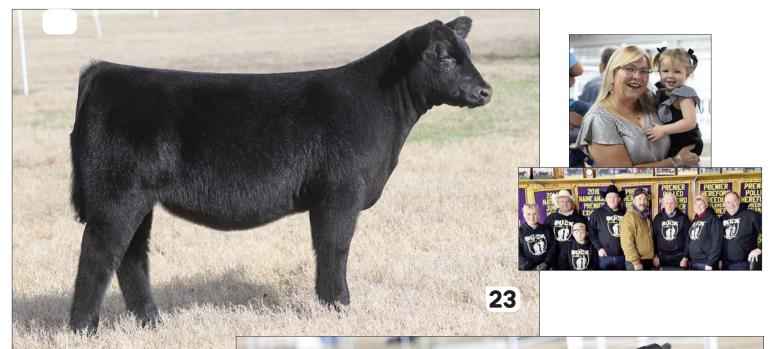

#### BK KAMARI 2002K

HEIFER / 75% MAINE-ANJOU 10.10.2022 / TATTOO: 2002K / REG# 539708

BOE EPIC

CMCC AHAVA 3028

BOE GARTH MISS BOE 502R BK XIKES X59 BK PARTY GIRL 409P

- Here is one that will demand your attention. She is attractive built with lots of power and substance.
- Her dam is a proven producing female. We have sold multiple herd bulls and show heifers out of her, including the 2020 Fort Worth Stock Show Reserve Grand Champion Maine-Anjou female.

FULL SIB / Grand Champion Maine-Anjou Female, Cattlemen's Classic Jr Show, shown by Devin Morton

FULL SIB / 2020 NJMAS Reserve Champion Maine Female, shown by Devin Morton

SIRE / BOE Epic

3