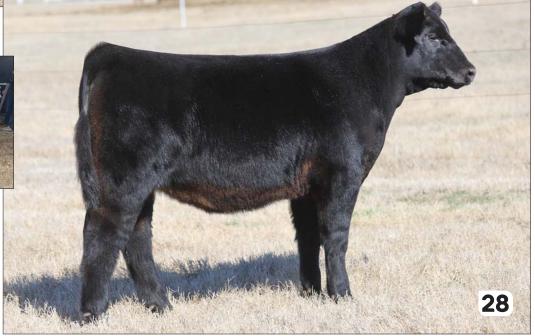

#### **CMCC KEEP IT SIMPLE 2027K**

HEIFER / MAINETAINER 11.02.2022 / TATTOO: 2027K / REG# 539731

MENT SIMPLE CHOICE 240G
CMCC MISS TREND 676D

KBSC SIMPLIFY 22C MOF TORI BKRI TRENDSETTER 501T CMCC MISS ACTION 425B

- This youngster is awesome! She is tight necked, great bodied, and elegant. She is still
  very green but she will give them all they want with a little feed.
- She is by Simple Choice and out of a Trendsetter daughter so it's a safe bet she will get better every day.

28