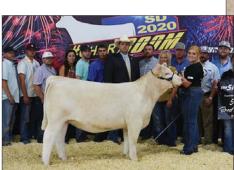

#### BK KAMARI 2002K

HEIFER / 75% MAINE-ANJOU 10.10.2022 / TATTOO: 2002K / REG# 539708

BOE EPIC

CMCC AHAVA 3028

BOE GARTH MISS BOE 502R BK XIKES X59 BK PARTY GIRL 409P

- Here is one that will demand your attention. She is attractive built with lots of power and substance.
- Her dam is a proven producing female. We have sold multiple herd bulls and show heifers out of her, including the 2020 Fort Worth Stock Show Reserve Grand Champion Maine-Anjou female.

FULL SIB / Grand Champion Maine-Anjou Female, Cattlemen's Classic Jr Show, shown by Devin Morton

FULL SIB / 2020 NJMAS Reserve Champion Maine Female, shown by Devin Morton

SIRE / BOE Epic

3