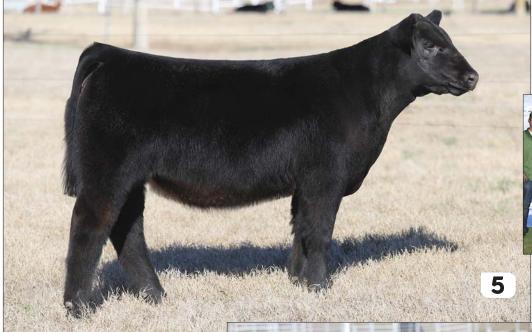

#### BK KAMARI 2002K

HEIFER / 75% MAINE-ANJOU 10.10.2022 / TATTOO: 2002K / REG# 539708

BOE EPIC

CMCC AHAVA 3028

BOE GARTH MISS BOE 502R BK XIKES X59 BK PARTY GIRL 409P

- Here is one that will demand your attention. She is attractive built with lots of power and substance.
- Her dam is a proven producing female. We have sold multiple herd bulls and show heifers out of her, including the 2020 Fort Worth Stock Show Reserve Grand Champion Maine-Anjou female.