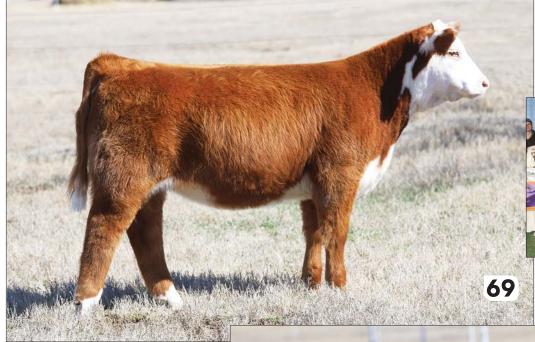

#### **BK KLEAR SKY 2069K**

HEIFER / POLLED HEREFORD 09.10.2022 / TATTOO: 2069K / REG# 44435733

SR DOMINATE 308F ET EXR TERRI 9095

BCC DOMINATOR 619D CHURCHILL LADY 1162Y ET LCX PERFECTO 11B ET EXR TERRI 7255 ET

- This a very complete female that is deep sided, sound, and smooth made.
- Her dam is sired by Perfecto out of EXR Terri 7255 which is backed by the famous BR Terri cow family.
- CE -1.8 BW 5.1 WW 67 YW 104 MILK 31 M&G 64 REA 0.76 MARB -0.04