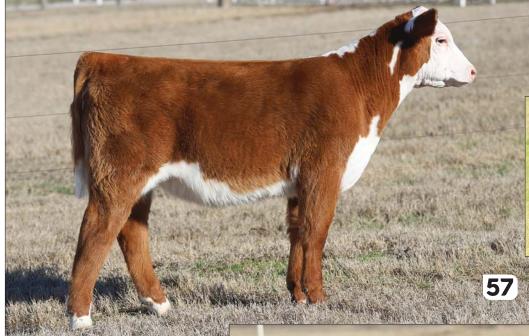

#### BK KAMARI 2002K

HEIFER / 75% MAINE-ANJOU 10.10.2022 / TATTOO: 2002K / REG# 539708

BOE EPIC

CMCC AHAVA 3028

BOE GARTH MISS BOE 502R BK XIKES X59 BK PARTY GIRL 409P

- Here is one that will demand your attention. She is attractive built with lots of power and substance.
- Her dam is a proven producing female. We have sold multiple herd bulls and show heifers out of her, including the 2020 Fort Worth Stock Show Reserve Grand Champion Maine-Anjou female.

FULL SIB / Grand Champion Maine-Anjou Female, Cattlemen's Classic Jr Show, shown by Devin Morton

FULL SIB / 2020 NJMAS Reserve Champion Maine Female, shown by Devin Morton

SIRE / BOE Epic

3