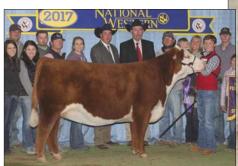

#### **CMCC KRAZY HOT 2040K**

HEIFER / HORNED HEREFORD 09.05.2022 / TATTOO: 2040K / REG# 44436291

KLD EB TRUMP D58

BK DOTTIE HOTTIE 6035D ET

WLB GLOBAL 72M 50S KLD RW LADY ROLEX D19 NJW 98S R117 RIBEYE 88X ET HAPP KOOL AID POINTS 1218 ET

- This outstanding female has unlimited potential, incredible presence, deep, flexible, and plenty of muscle.
- The Moore family purchased her dam in our 2017 Spring Edition Sale. She was selected Division Champion at the JNHE. She is now in the Moore's ET program proving her real value.
- The Kool Aid Points daughters are producers and you can see so much of her in these awesome granddaughters.
- CED 4.5, BW 2.1, WW 54, YW 89, MM 22, REA 0.005, MARB 0.12