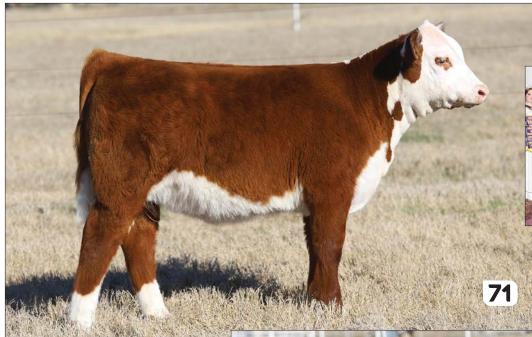

#### BK KAMARI 2002K

HEIFER / 75% MAINE-ANJOU 10.10.2022 / TATTOO: 2002K / REG# 539708

BOE EPIC

CMCC AHAVA 3028

BOE GARTH MISS BOE 502R BK XIKES X59 BK PARTY GIRL 409P

- Here is one that will demand your attention. She is attractive built with lots of power and substance.
- Her dam is a proven producing female. We have sold multiple herd bulls and show heifers out of her, including the 2020 Fort Worth Stock Show Reserve Grand Champion Maine-Anjou female.

FULL SIB / Grand Champion Maine-Anjou Female, Cattlemen's Classic Jr Show, shown by Devin Morton

FULL SIB / 2020 NJMAS Reserve Champion Maine Female, shown by Devin Morton

SIRE / BOE Epic

3