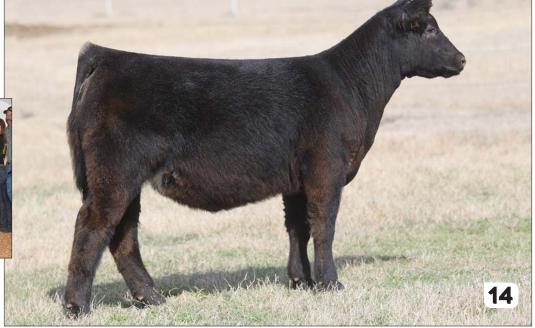

#### BK KAPTURE DREAMS 2001K

HEIFER / PB MAINE-ANJOU 11.02.2022 / TATTOO: 2001K / REG# 539707

BOE EPIC

BK ENLIGHTENED 7503E ET

BOE GARTH MISS BOE 502R BK XIKES X59 BK UTOO 872

- This young female is a definite sale feature; racy necked, sweeping belly, square hipped, and great structured.
- She is a full sister to Devin Morton's 2022 Maine Junior National Reserve Grand Champion Female.
- Her dam is backed by the best pedigree we can offer, she is sired by BK Xikes out of the famed BK Utoo donor.
- PHAF & THF