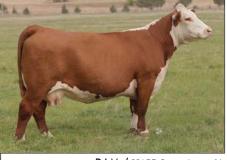

#### **BK KOOL BREEZE 2049K**

HEIFER / POLLED HEREFORD 09.06.2022 / TATTOO: 2049K / REG# 44435709

H THE PROFIT 8426 ET HAPP KOOL AID POINTS 1218 ET CHURCHILL PILGRIM 632D ET RST GAT NST Y79D LADY 54B DELHAWK KAHUNA 1009 ET **CRANE STYLE POINTS 945** 

- This one is pretty exciting! She is ultra complete with power, balance, and extreme quality. It's hard to make them better!
- HAPP Kool Aid Points is a once in a lifetime female, she has produced nine National Champions and they were out of seven different sires. In our program, the only females that come close to her in production are her daughters and they are following in her footsteps.
- She is a full sister to the great BK Red River H18 and BK Have Points 050H the 2021 JNHE Grand Champion female.
- CE 3.4 BW 2.7 WW 59 YW 100 MILK 26 M&G 55 REA 0.67 MARB 0.04