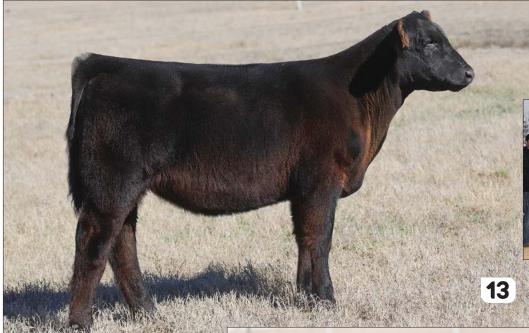

#### BK KAPTURE DREAMS 2001K

HEIFER / PB MAINE-ANJOU 11.02.2022 / TATTOO: 2001K / REG# 539707

BOE EPIC

BK ENLIGHTENED 7503E ET

BOE GARTH MISS BOE 502R BK XIKES X59 BK UTOO 872

- This young female is a definite sale feature; racy necked, sweeping belly, square hipped, and great structured.
- She is a full sister to Devin Morton's 2022 Maine Junior National Reserve Grand Champion Female.
- Her dam is backed by the best pedigree we can offer, she is sired by BK Xikes out of the famed BK Utoo donor.
- PHAF & THF