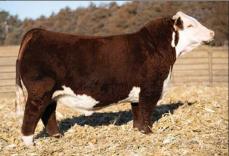

#### **CMCC KRAZY HOT 2040K**

HEIFER / HORNED HEREFORD 09.05.2022 / TATTOO: 2040K / REG# 44436291

KLD EB TRUMP D58

BK DOTTIE HOTTIE 6035D ET

WLB GLOBAL 72M 50S KLD RW LADY ROLEX D19 NJW 98S R117 RIBEYE 88X ET HAPP KOOL AID POINTS 1218 ET

- This outstanding female has unlimited potential, incredible presence, deep, flexible, and plenty of muscle.
- The Moore family purchased her dam in our 2017 Spring Edition Sale. She was selected Division Champion at the JNHE. She is now in the Moore's ET program proving her real value.
- The Kool Aid Points daughters are producers and you can see so much of her in these awesome granddaughters.
- CED 4.5, BW 2.1, WW 54, YW 89, MM 22, REA 0.005, MARB 0.12