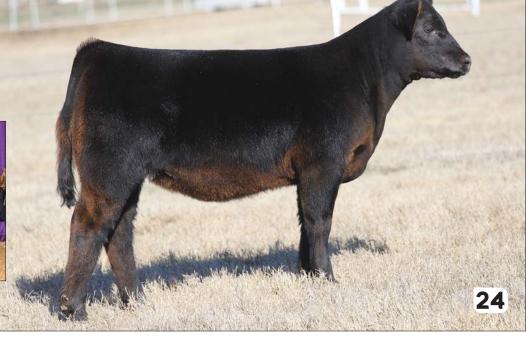

#### **BKMT KIT KAT 2003K**

HEIFER / PB MAINE-ANJOU 09.20.2022 / TATTOO: 2003K / REG# 539711

BOE EPIC

MTF ALVARO 3022

BOE GARTH MISS BOE 502R GOET 180 BK XCEPTIONAL 001

- There is no chance you will overlook this one, she has the rock star look and the color to demand your attention. She is great necked, deep, smooth, square, and sound.
- She is a full sister to Devin Morton's popular MTF Goose Bumps 901 female that
  was selected Champion many times in her show career including Grand Champion
  at the 2021 Cattlemen's Congress, 2020 American Royal, and Reserve at NJMAS
  and Fort Worth Stock Show.
- The future is bright for this one, buy with confidence.
- PHAF & THF

#### **GHC KEY INGREDIENTS 2004K**

HEIFER / 75% MAINE-ANJOU 10.05.2022 / TATTOO: 2004K / REG# 539747

BOE EPIC

GHC MISS 440B ET

BOE GARTH MISS BOE 502R BK UNLIMITED POWER 472 MISS BOURBON

- This female is very fault free with all the extras, she is wide based, deep sided, sound, and very attractive.
- Her dam is an Unlimited Power out of Miss Bourbon which was a many time champion and produced numerous National Champions.
- Epic has worked on a variety of bloodlines but those out of the Unlimited Power daughters are special.

DAM OF LOT 5 & 6 / 2018 Grand Champion Female, Tulsa State Fair, shown by Hunter Morton

FULL SIB BY BLOOD TO LOTS 5 & 6 / BKMT Klassified the 2023 FWSS Grand Champion Maine-Anjou Bull. Owned by Buck, Moore, Morton, Griswold and Gensini