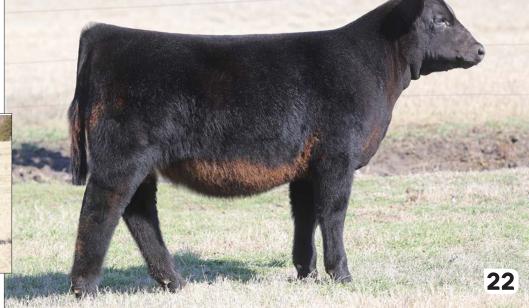

#### BK KAMARI 2002K

HEIFER / 75% MAINE-ANJOU 10.10.2022 / TATTOO: 2002K / REG# 539708

BOE EPIC

CMCC AHAVA 3028

BOE GARTH MISS BOE 502R BK XIKES X59 BK PARTY GIRL 409P

- Here is one that will demand your attention. She is attractive built with lots of power and substance.
- Her dam is a proven producing female. We have sold multiple herd bulls and show heifers out of her, including the 2020 Fort Worth Stock Show Reserve Grand Champion Maine-Anjou female.

FULL SIB / Grand Champion Maine-Anjou Female, Cattlemen's Classic Jr Show, shown by Devin Morton

FULL SIB / 2020 NJMAS Reserve Champion Maine Female, shown by Devin Morton

SIRE / BOE Epic

3