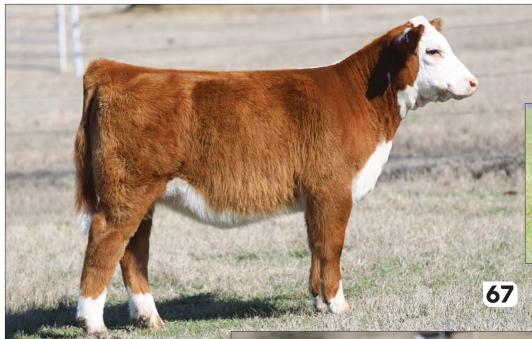

#### **CMCC KOUNT ON IT 2067K**

HEIFER / POLLED HEREFORD 10.20.2022 / TATTOO: 2067K / REG# PENDING

JDH AH STANDOUT 16G ET CMCC 560C MISS 2187 990G JDH 11B STUD 3134 63E JDH AH MS 34X VICTOR 33Z45C BK EARNINGS E2187E ET BK WR CHEERS 560C ET

- This female is just a baby but she is pretty salty. She is square made, correct on her feet, and deep bodied. Take an extra minute and study this one, she will be a play-
- Her dam is stacked up with our two foundation Hereford donors, she is sired by a Kool Aid son and out of a Blacktop Vicky daughter.
- CE 0.3 BW 4.1 WW 64 YW 107 MILK 26 M&G 58 REA 0.71 MARB -0.01