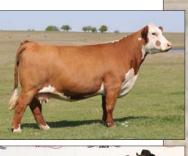

#### **BKMT KLASS ACT 2016K**

HEIFER / MAINE ANGUS/ MAINETAINER 11.05.2022 / TATTOO: 2016K / REG# 539734

SILVEIRAS FORBES 8088

BKMT DANCE LESSONS ET

SILVEIRAS STYLE 9303 COLLISION FOREVER LADY CMCC MAKERS MARK B5010 BK XCEPTIONAL 001

- Klass Act describes this one to the fullest. She is an absolutely great female that ties it
  all together from head to tail. She's not just an incredible show prospect, she's a true
  breeding piece!
- She is a maternal sister to BKMT Klassified which was the Grand Champion Maine-Anjou Bull at the 2023 Cattlemen's Congress and the 2023 Fort Worth Stock Show. We feel Klassified will make a major impact on the breed.
- She is sired by Forbes which was a many time Champion himself and has become an
  extremely popular sire.
- PHAF & THF