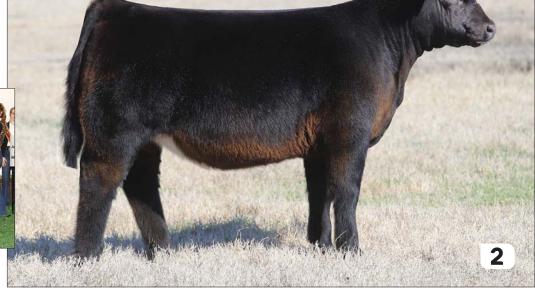

#### BK KAPTURE DREAMS 2001K

HEIFER / PB MAINE-ANJOU 11.02.2022 / TATTOO: 2001K / REG# 539707

BOE EPIC

BK ENLIGHTENED 7503E ET

BOE GARTH MISS BOE 502R BK XIKES X59 BK UTOO 872

- This young female is a definite sale feature; racy necked, sweeping belly, square hipped, and great structured.
- She is a full sister to Devin Morton's 2022 Maine Junior National Reserve Grand Champion Female.
- Her dam is backed by the best pedigree we can offer, she is sired by BK Xikes out of the famed BK Utoo donor.
- PHAF & THF