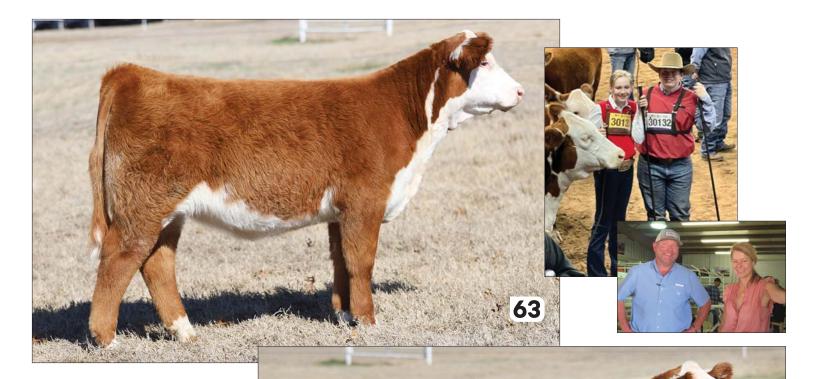

foot steps.
- CE 1.9 BW 3.8 WW 57 YW 94 MILK 26 M&G 54 REA 0.63 MARB -0.01



#### **BK KLASSY VICKY 2062K**

HEIFER / POLLED HEREFORD 10.05.2022 / TATTOO: 2062K / REG# 44435729

H THE PROFIT 8426 ET **BLACKTOP VICKY 028 ET**  CHURCHILL PILGRIM 632D ET RST GAT NST Y79D LADY 54B **BR MOLER ET** SSF VICKY 631

- Here is a captivating young female that is built for the long haul. She is nice necked, super soft, powerful, and sound.
- She is out of Blacktop Vicky, which was a many time Champion and has produced countless champions.
- She is sired by former NAILE and National Western Grand Champion H The Profit, which we believe is one of the best Hereford sires we have ever bred to. A full sib to Chancee Clark's popular champion.
- CE 4.3 BW 2.6 WW 54 YW 90 MILK 28 M&G 55 REA 0.53 MARB 0.04





DAM / BK WR Cheers 560C ET

## BK KAPTIVE VICKY 2063K HEIFER / POLLED HEREFORD

SR DOMINATE 308F ET

BLACKTOP VICKY 028 ET

BCC DOMINATOR 619D CHURCHILL LADY 1162Y ET BR MOLER ET SSF VICKY 631

09.03.2022 / TATTOO: 2063K / REG# 44435730

- Here is a special female that combines all the strenghts of both her sire and dam. She has the bone, power, and look to compete at the highest level of competition.
- Her dam, Blacktop Vicky, has been an anchor in our Hereford program producing multiple champions, top sellers, herd bulls and elite donors.
- She is sired by Dominate which has proven he produces the great ones and cattle that
  make the next generation better.
- $\bullet$  CE 1.9 BW 3.8 WW 57 YW 94 MILK 26 M&G 54 REA 0.63 MARB -0.01



#### CMCC KAJUN CHEER 2064K

HEIFER / POLLED HEREF