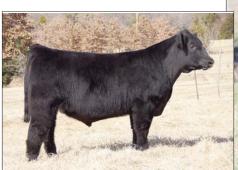

#### BK KAMARI 2002K

HEIFER / 75% MAINE-ANJOU 10.10.2022 / TATTOO: 2002K / REG# 539708

BOE EPIC

CMCC AHAVA 3028

BOE GARTH MISS BOE 502R BK XIKES X59 BK PARTY GIRL 409P

- Here is one that will demand your attention. She is attractive built with lots of power and substance.
- Her dam is a proven producing female. We have sold multiple herd bulls and show heifers out of her, including the 2020 Fort Worth Stock Show Reserve Grand Champion Maine-Anjou female.

FULL SIB / Grand Champion Maine-Anjou Female, Cattlemen's Classic Jr Show, shown by Devin Morton

FULL SIB / 2020 NJMAS Reserve Champion Maine Female, shown by Devin Morton

SIRE / BOE Epic

3