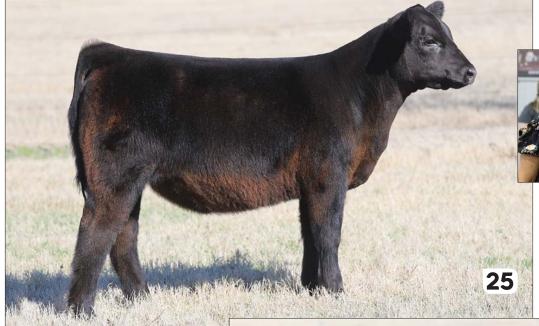

#### **BKMT KEEP EM TALKING 2005K**

HEIFER / 75% MAINE-ANJOU 09.27.2022 / TATTOO: 2005K / REG# 539712

**BOE EPIC** BKMT EXCEPTIONAL TALK 716 ET

**BOE GARTH** MISS BOE 502R CMCC MAKERS MARK B5010 **BK XCEPTIONAL 001** 

- Here is a sharp necked, square hipped, athletic female with a very bright future.
- · She is sired by Epic and we all know his daughters are major competitors and they
- Her dam, BKMT Exceptional Talk 716, is sired by Makers Mark and out of BK Xceptional 001. She was a big time show heifer and was the Grand Champion Maine-Anjou Female at the 2018 Tulsa State Fair.
- PHAF &THF