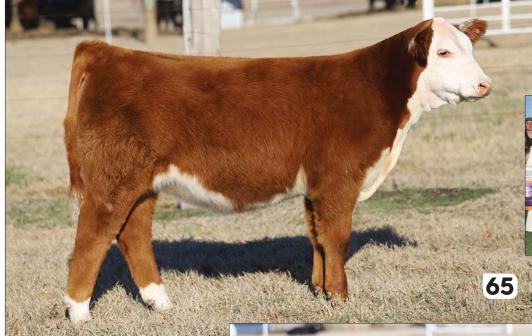

#### **CMCC KAST A CHEER 2065K**

HEIFER / POLLED HEREFORD 08.23.2022 / TATTOO: 2065K / REG# 444435777

SR DOMINATE 308F ET

BK WR CHEERS 560C ET

BCC DOMINATOR 619D CHURCHILL LADY 1162Y ET LCX UNLEASHED KEEPSAKE 1110 BLACKTOP VICKY 028 ET

- Here is a good looking Dominate daughter that is a great structured, soft made, easy doing female with tons of future.
- Her dam, Cheers, was Reserve Champion female at the 2016 Fort Worth Stock Show. She is a daughter of Blacktop Vicky which has been an anchor donor in our program.
- CE -0.2 BW 4.4 WW 64 YW 104 MILK 26 M&G 57 REA 0.66 MARB -0.02