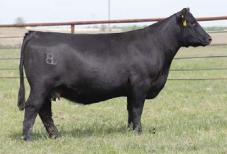

#### BK KAMARI 2002K

HEIFER / 75% MAINE-ANJOU 10.10.2022 / TATTOO: 2002K / REG# 539708

BOE EPIC

CMCC AHAVA 3028

BOE GARTH MISS BOE 502R BK XIKES X59 BK PARTY GIRL 409P

- Here is one that will demand your attention. She is attractive built with lots of power and substance.
- Her dam is a proven producing female. We have sold multiple herd bulls and show heifers out of her, including the 2020 Fort Worth Stock Show Reserve Grand Champion Maine-Anjou female.