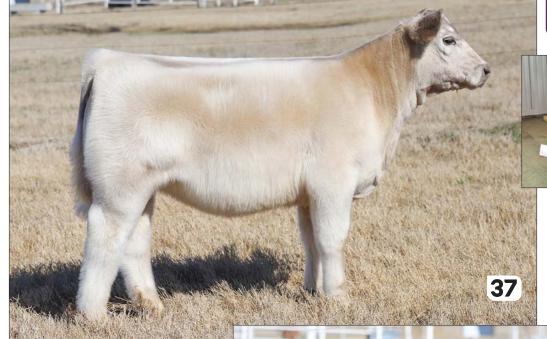

#### **AWR KENZIE K201**

HEIFER / PB CHAROLAIS 11.05.2022 / TATTOO: K201 / REG# EF1334115

**BOY OUTLIER 812 ET PLD** RF SC MISS MAURA 8221 ET

M&M OUTSIDER 4003 PLD TR MS BERKLY 4711B ET M&M OUTSIDER 4003 PLD **B3 MISS MAURA 17X ET** 

- Here is a sharp looking purebred Charolais female that is great strucutred and built for the long haul.
- The Ace's Wild program produced both of these Charolais females, their program is known for quality.
- She is sired by the popular Outlier which has produced multiple champions!