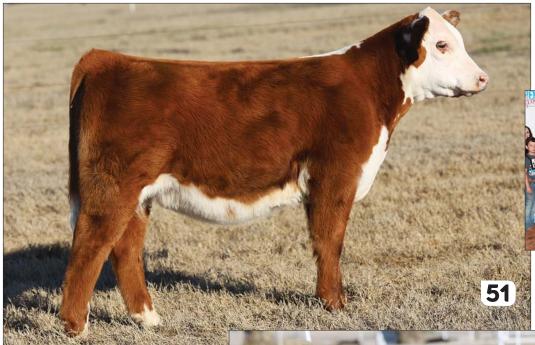

#### **CMCC KLULESS 2017K**

HEIFER / MAINE ANGUS/ MAINETAINER 09.24.2022 / TATTOO: 2017K / REG# 539724

 $\left\{ \begin{aligned} &\text{SELDOM REST SANDMAN 6075} \\ &\text{CMCC MISS EPIC 2018 900G ET} \end{aligned} \right.$ 

EXAR CLASSEN 1422B SILVEIRAS S SIS SANDY 2354 BOE EPIC BK ZHONDA 2018

- Here is a sale feature! This great Maine Angus female has the best of both worlds, she
  is built like a great Angus with the power of the Maines.
- Her dam is sired by Epic out of the 2014 Junior National Grand Champion Maine-Anjou Female shown by Becca Moore.
- She is sired by the popular Angus sire, Sandman, which was no accident, he is out of
  one of the greatest cow families in the breed.
- PHAF & THF