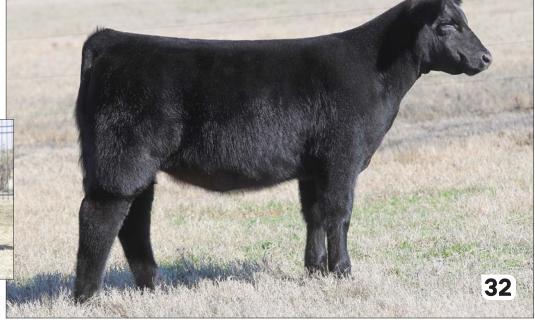

#### SELLING 70 HEAD OF SHOW HEIFER & PREMIER DONOR PROSPECTS

Born from August to November. Breeds represented are Maine-Anjou, MaineTainer, Horned Hereford, Polled Hereford, Charolais, Angus, Chianina & Simmental