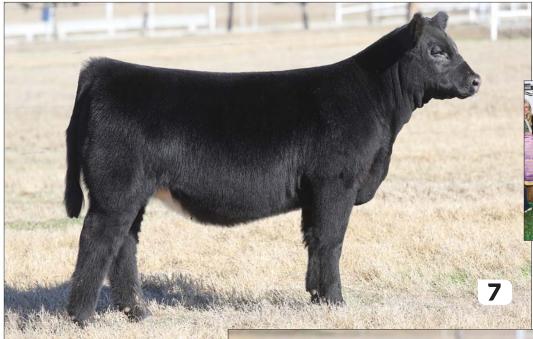

#### **BKMT KIT KAT 2003K**

HEIFER / PB MAINE-ANJOU 09.20.2022 / TATTOO: 2003K / REG# 539711

BOE EPIC

MTF ALVARO 3022

BOE GARTH MISS BOE 502R GOET 180 BK XCEPTIONAL 001

- There is no chance you will overlook this one, she has the rock star look and the color to demand your attention. She is great necked, deep, smooth, square, and sound.
- She is a full sister to Devin Morton's popular MTF Goose Bumps 901 female that
  was selected Champion many times in her show career including Grand Champion
  at the 2021 Cattlemen's Congress, 2020 American Royal, and Reserve at NJMAS
  and Fort Worth Stock Show.
- The future is bright for this one, buy with confidence.
- PHAF & THF

#### **GHC KEY INGREDIENTS 2004K**

HEIFER / 75% MAINE-ANJOU 10.05.2022 / TATTOO: 2004K / REG# 539747

BOE EPIC

GHC MISS 440B ET

BOE GARTH MISS BOE 502R BK UNLIMITED POWER 472 MISS BOURBON

- This female is very fault free with all the extras, she is wide based, deep sided, sound, and very attractive.
- Her dam is an Unlimited Power out of Miss Bourbon which was a many time champion and produced numerous National Champions.
- Epic has worked on a variety of bloodlines but those out of the Unlimited Power daughters are special.