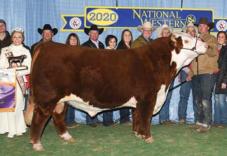

#### **CMCC KEEP CHEERING 2066K**

HEIFER / POLLED HEREFORD 09.03.2022 / TATTOO: 2066K / REG# 44435778

SR DOMINATE 308F ET

BK WR CHEERS 560C ET

BCC DOMINATOR 619D CHURCHILL LADY 1162Y ET LCX UNLEASHED KEEPSAKE 1110 BLACKTOP VICKY 028 ET

- You will love this female's soft maternal look combined with extra power, body, and great structure. She has a great personality to boot!
- Her dam, Cheers, was a great Champion. The Moore family purchased her in our 2015 Fall Premier and is now a leading donor in their program.
- CE -0.2 BW 4.4 WW 64 YW 104 MILK 26 M&G 57 REA 0.66 MARB -0.02