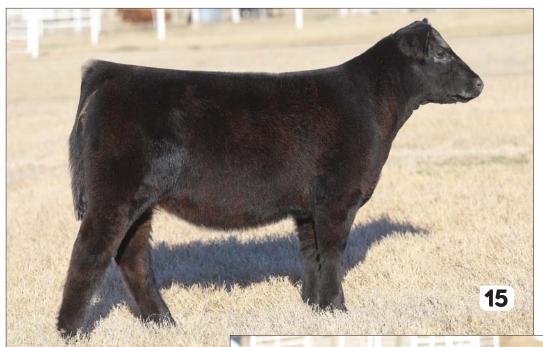

#### BK KAMARI 2002K

HEIFER / 75% MAINE-ANJOU 10.10.2022 / TATTOO: 2002K / REG# 539708

BOE EPIC

CMCC AHAVA 3028

BOE GARTH MISS BOE 502R BK XIKES X59 BK PARTY GIRL 409P

- Here is one that will demand your attention. She is attractive built with lots of power and substance.
- Her dam is a proven producing female. We have sold multiple herd bulls and show heifers out of her, including the 2020 Fort Worth Stock Show Reserve Grand Champion Maine-Anjou female.