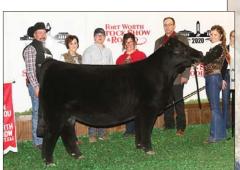

#### BK KAMARI 2002K

HEIFER / 75% MAINE-ANJOU 10.10.2022 / TATTOO: 2002K / REG# 539708

BOE EPIC

CMCC AHAVA 3028

BOE GARTH MISS BOE 502R BK XIKES X59 BK PARTY GIRL 409P

- Here is one that will demand your attention. She is attractive built with lots of power and substance.
- Her dam is a proven producing female. We have sold multiple herd bulls and show heifers out of her, including the 2020 Fort Worth Stock Show Reserve Grand Champion Maine-Anjou female.