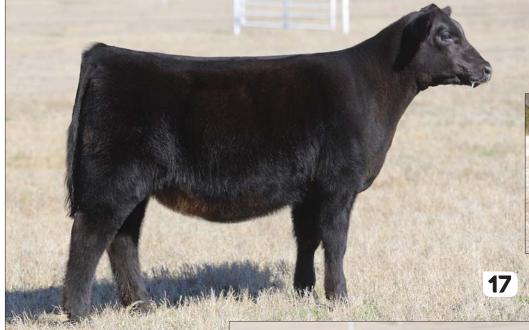

#### BK KAPTURE DREAMS 2001K

HEIFER / PB MAINE-ANJOU 11.02.2022 / TATTOO: 2001K / REG# 539707

BOE EPIC

BK ENLIGHTENED 7503E ET

BOE GARTH MISS BOE 502R BK XIKES X59 BK UTOO 872

- This young female is a definite sale feature; racy necked, sweeping belly, square hipped, and great structured.
- She is a full sister to Devin Morton's 2022 Maine Junior National Reserve Grand Champion Female.
- Her dam is backed by the best pedigree we can offer, she is sired by BK Xikes out of the famed BK Utoo donor.
- PHAF & THF