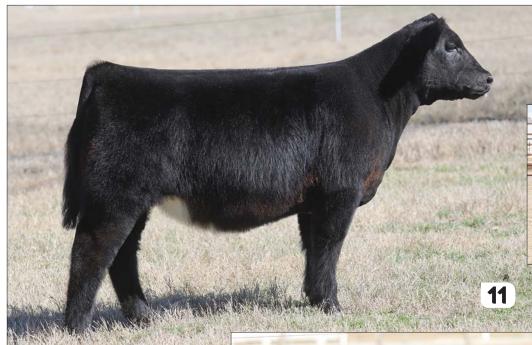

#### BK KAMARI 2002K

HEIFER / 75% MAINE-ANJOU 10.10.2022 / TATTOO: 2002K / REG# 539708

BOE EPIC

CMCC AHAVA 3028

BOE GARTH MISS BOE 502R BK XIKES X59 BK PARTY GIRL 409P

- Here is one that will demand your attention. She is attractive built with lots of power and substance.
- Her dam is a proven producing female. We have sold multiple herd bulls and show heifers out of her, including the 2020 Fort Worth Stock Show Reserve Grand Champion Maine-Anjou female.

FULL SIB / Grand Champion Maine-Anjou Female, Cattlemen's Classic Jr Show, shown by Devin Morton

FULL SIB / 2020 NJMAS Reserve Champion Maine Female, shown by Devin Morton

SIRE / BOE Epic

3