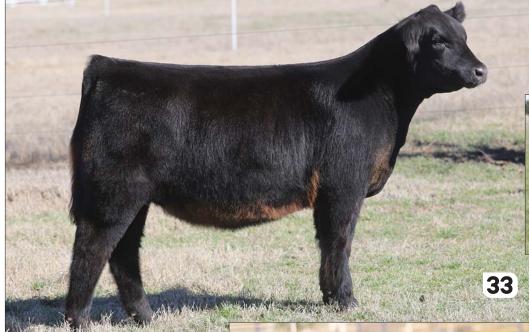

#### SELLING 70 HEAD OF SHOW HEIFER & PREMIER DONOR PROSPECTS

Born from August to November. Breeds represented are Maine-Anjou, MaineTainer, Horned Hereford, Polled Hereford, Charolais, Angus, Chianina & Simmental