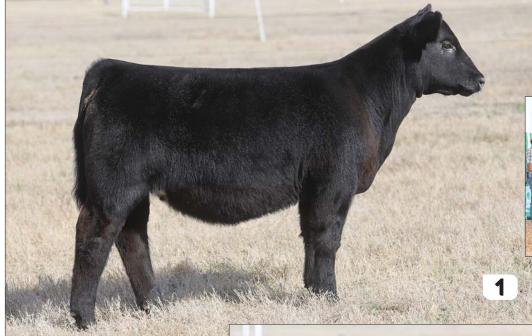

#### BK KAPTURE DREAMS 2001K

HEIFER / PB MAINE-ANJOU 11.02.2022 / TATTOO: 2001K / REG# 539707

BOE EPIC

BK ENLIGHTENED 7503E ET

BOE GARTH MISS BOE 502R BK XIKES X59 BK UTOO 872

- This young female is a definite sale feature; racy necked, sweeping belly, square hipped, and great structured.
- She is a full sister to Devin Morton's 2022 Maine Junior National Reserve Grand Champion Female.
- Her dam is backed by the best pedigree we can offer, she is sired by BK Xikes out of the famed BK Utoo donor.
- PHAF & THF