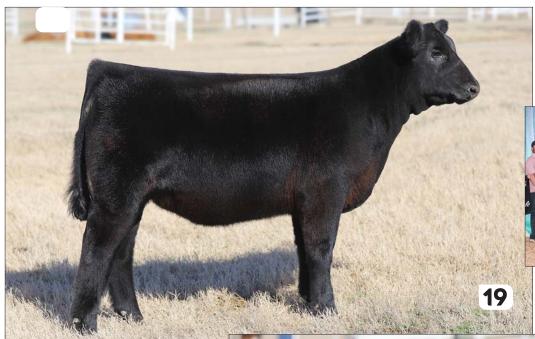

ut of
  one of the greatest cow families in the breed.
- PHAF & THF

18

#### BK KREDIT CARD 2018K

HEIFER / MAINE ANGUS/ MAINETAINER 10.16.2022 / TATTOO: 2018K / REG# 539722

BKMT HIGH SOCIETY 10H ET

CONLEY MULBEN PRIDE 8901

BOE EPIC BK CMCC YVANNA 1010 5T POWER CHIP 4790 PENNERS MULBEN PRIDE 528

- Here is a sharp made Maine Angus female you need to see to appreciate her design from the ground up. She is sound structured, attractive, level hipped, with added power and substance.
- Her dam, as you can see in this offering is a producer. She is not only built right she
  has the pedigree to back it up.
- She is sired by the 2022 Cattlemen's Congress Grand Champion Maine-Anjou bull
  High Society, he is producing champions in his first calf crop and there is more to
  come.
- PHAF & THF





MATERNAL SIB / 2021 Grand Champion Maine-Anjou Female, NJMAS, shown by Kelton Authur



SIRE / Siveiras Forbes 8088



#### **MJ KOOL CATCH 2019K**

HEIFER / MAINE ANGUS/ MAINETAINER 10.02.2022 / TATTOO: 2019K / REG# 539742

GATEWAY FOLLOW ME F163

MJ CATCHING SPEED 518

C&C MCKINLEY 3000 EXAR DUNK-W MAXINE LUT 857 MINN HARD WHISKEY 591Y BK XARIA 022

- Here is a stellar female that checks all the boxes. She has a maternal look with power, balance, soundness, and pure quality.
- She is a maternal sister to Kelton Arthur's 2021 Maine-Anjou Junior National Grand Champion female. Her dam is sired by Hard Whiskey out of the great BK Xaria 022 which was a many time champion for Macie McCollum.
- She is sired by Follow Me which has caused quite a stir in the Angus breed, as well as many othe