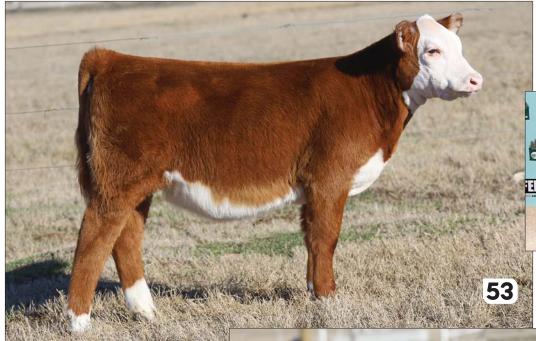

and Kool Aid Points have quite the impressive track record producing the 2021
   Junior National Champion and our new herd sire Red River which we are truly
   excited about.
- Power in the Blood!!
- CE 3.4 BW 2.7 WW 59 YW 100 MILK 26 M&G 55 REA 0.67 MARB 0.04

52

#### **BK KOOL SMILE 2052K**

HEIFER / HORNED HEREFORD 09.02.2022 / TATTOO: 2052K / REG# 44435715

- SR DOMINATE 308F ET - HAPP KOOL AID POINTS 1218 ET

BCC DOMINATOR 619D CHURCHILL LADY 1162Y ET DELHAWK KAHUNA 1009 ET CRANE STYLE POINTS 945

- Here is a sharp built female that has all the look, power, and soundness you can ask for.
- You better jump on the opportunity to own these Dominate X Kool Aid daughters they win in the ring and make money in production.
- CE 0.9 BW 3.9 WW 62 YW 104 MILK 24 M&G 54 REA 0.77 MARB -0.01







MATERNAL SIB / JNHE Division Champion Horned Hereford Heifer, shown by Carlee Clark



**GRANDSIRE** / LCX Perfecto 11B



#### **BK KLASSY DEAL 2053K**

HEIFER / POLLED HEREFORD 10.10.2022 / TATTOO: 2053K / REG# 44435719

SR DOMINATE 308F ET
BK COOL DEAL 5054C

BCC DOMINATOR 619D CHURCHILL LADY 1162Y ET NJW 98S R117 RIBEYE 88X ET HAPP KOOL AID POINTS 1218

- This female is a little younger but she is not short on quality. Great looking, deep sided, square hipped, and great structured.
- Her Dam, BK Cool Deal, is rich in proven genetics and has been a top producer for us. She is the dam of Carlee Clark's Division Champion at JNHE and Grady Carter's Tulsa State Fair Champion.
- CE 1.1 BW 3.7 WW 59 YW 97 MILK 26 M&G 56 REA 0.69 MARB 0.11

#### **54** GHC BKMT KROSS POINTS 2054K

HEIFER /