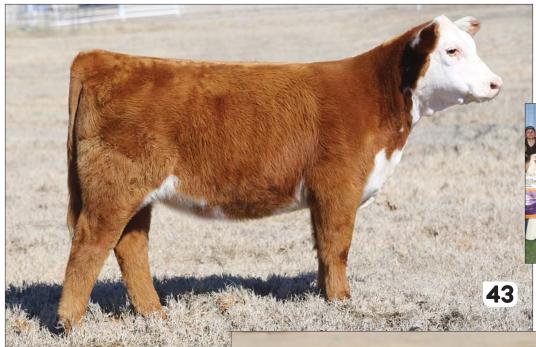

#### **CMCC KROSSCHECK 2012K**

HEIFER / PB MAINE-ANJOU 10.20.2022 / TATTOO: 2012K / REG# 539723

BMWC IN CONTROL 404F ET

DUAL THREAT 305A BK XACTLY 036 BK UNLIMITED POWER 472 BK RENEGADE 5010

- This female has been a favorite from day one, she is cocky built, smooth, square, with depth and sound structured.
- Her dam was a dominating female in the show ring winning Louisville, Denver, and Reserve at Jr Nationals and Ft Worth. She has been even more successful in production, she has produced multiple champions and top sellers.
- Her sire is a popular young herd sire by Dual Threat and out of BK Xactly which the Winegardner program purchased from us.
- PHAF & THF

MATERNAL SIB / Supreme Champion Heifer, Badger Kick-off

**GRANDDAM** / NJMAS Grand Champion Maine-Anjou Female, shown by Chancee Clark.