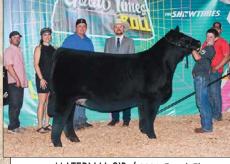

of
  one of the greatest cow families in the breed.
- PHAF & THF

18

#### BK KREDIT CARD 2018K

HEIFER / MAINE ANGUS/ MAINETAINER 10.16.2022 / TATTOO: 2018K / REG# 539722

BKMT HIGH SOCIETY 10H ET

CONLEY MULBEN PRIDE 8901

BOE EPIC BK CMCC YVANNA 1010 5T POWER CHIP 4790 PENNERS MULBEN PRIDE 528

- Here is a sharp made Maine Angus female you need to see to appreciate her design from the ground up. She is sound structured, attractive, level hipped, with added power and substance.
- Her dam, as you can see in this offering is a producer. She is not only built right she
  has the pedigree to back it up.
- She is sired by the 2022 Cattlemen's Congress Grand Champion Maine-Anjou bull
  High Society, he is producing champions in his first calf crop and there is more to
  come.
- PHAF & THF





MATERNAL SIB / 2021 Grand Champion Maine-Anjou Female, NJMAS, shown by Kelton Authur



SIRE / Siveiras Forbes 8088



#### **MJ KOOL CATCH 2019K**

HEIFER / MAINE ANGUS/ MAINETAINER 10.02.2022 / TATTOO: 2019K / REG# 539742

GATEWAY FOLLOW ME F163

MJ CATCHING SPEED 518

C&C MCKINLEY 3000 EXAR DUNK-W MAXINE LUT 857 MINN HARD WHISKEY 591Y BK XARIA 022

- Here is a stellar female that checks all the boxes. She has a maternal look with power, balance, soundness, and pure quality.
- She is a maternal sister to Kelton Arthur's 2021 Maine-Anjou Junior National Grand Champion female. Her dam is sired by Hard Whiskey out of the great BK Xaria 022 which was a many time champion for Macie McCollum.
- She is sired by Follow Me which has caused quite a stir in the Angus breed, as well as many others