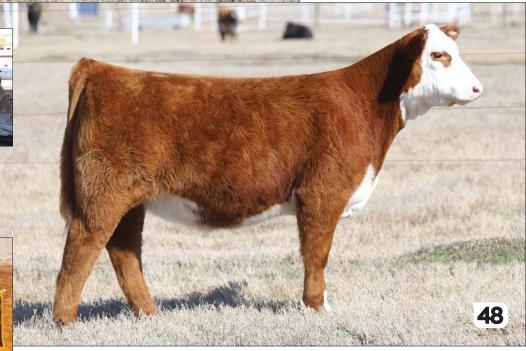

Distinctive Points

MATERNAL SIB / 2023 Grand Champion Female Cattlemen's Congress, shown by Ella Weldon

FULL SIB / 2023 FWSS Reserve Grand Champion Female, shown by Sara Sullivan.

> FULL SIB TO LOTS 45 - 47 / 2022 FWSS Open Show Grand Champion Horned Female, shown by Kynlee Dailey

#### 45

#### **BK CMCC KASH DEPOSIT 2045K**

HEIFER / HORNED HEREFORD 09.01.2022 / TATTOO: 2045K / REG# 44435773

SR DOMINATE 308F ET

BK DISTINCTIVE POINTS 641D ET

BCC DOMINATOR 619D CHURCHILL LADY 1162Y ET CHAC MASON 2214 HAPP KOOL AID POINTS 1218

- Pay attention here! This female has a killer look combined with added shape, depth, and structural integrity.
- Her dam needs no introduction, she has stepped up and is quickly becoming one of the breeds top producing females. She produced three Division Champions, Grand Champion Polled Female, and Reserve Grand Champion Bull at the 2023 Cattlemen's Congress, Grand and Reserve Grand Polled Female at 2023 Ft. Worth Stock Show, and Reserve Grand Champion Polled Female at the 2022 Cattlemen's Congress.
- Dominate has proven he produces the great ones and out of these elite donors they are off the charts good.
- CE -1.2 BW 4.5 WW 60 YW 102 MILK 26 M&G 56 REA 0.79 MARB 0.01