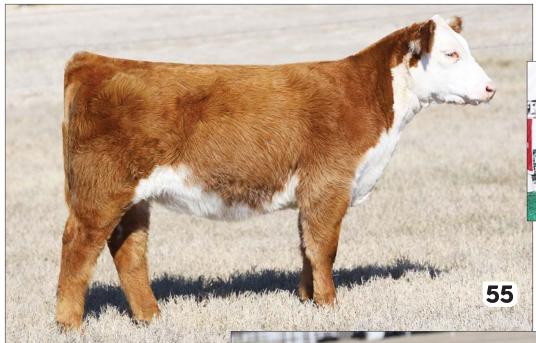

#### BK KAPTURE DREAMS 2001K

HEIFER / PB MAINE-ANJOU 11.02.2022 / TATTOO: 2001K / REG# 539707

BOE EPIC

BK ENLIGHTENED 7503E ET

BOE GARTH MISS BOE 502R BK XIKES X59 BK UTOO 872

- This young female is a definite sale feature; racy necked, sweeping belly, square hipped, and great structured.
- She is a full sister to Devin Morton's 2022 Maine Junior National Reserve Grand Champion Female.
- Her dam is backed by the best pedigree we can offer, she is sired by BK Xikes out of the famed BK Utoo donor.
- PHAF & THF