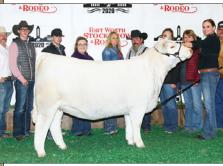

#### BK KAMARI 2002K

HEIFER / 75% MAINE-ANJOU 10.10.2022 / TATTOO: 2002K / REG# 539708

BOE EPIC

CMCC AHAVA 3028

BOE GARTH MISS BOE 502R BK XIKES X59 BK PARTY GIRL 409P

- Here is one that will demand your attention. She is attractive built with lots of power and substance.
- Her dam is a proven producing female. We have sold multiple herd bulls and show heifers out of her, including the 2020 Fort Worth Stock Show Reserve Grand Champion Maine-Anjou female.

FULL SIB / Grand Champion Maine-Anjou Female, Cattlemen's Classic Jr Show, shown by Devin Morton

FULL SIB / 2020 NJMAS Reserve Champion Maine Female, shown by Devin Morton

SIRE / BOE Epic

3