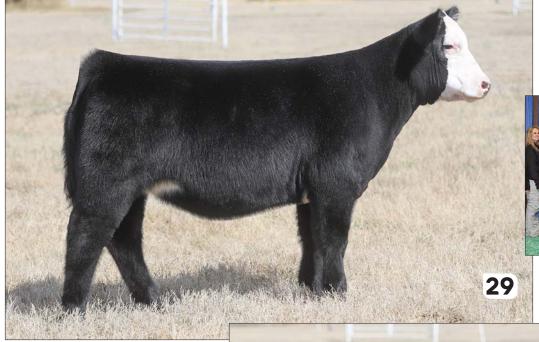

#### BK KAPTURE DREAMS 2001K

HEIFER / PB MAINE-ANJOU 11.02.2022 / TATTOO: 2001K / REG# 539707

BOE EPIC

BK ENLIGHTENED 7503E ET

BOE GARTH MISS BOE 502R BK XIKES X59 BK UTOO 872

- This young female is a definite sale feature; racy necked, sweeping belly, square hipped, and great structured.
- She is a full sister to Devin Morton's 2022 Maine Junior National Reserve Grand Champion Female.
- Her dam is backed by the best pedigree we can offer, she is sired by BK Xikes out of the famed BK Utoo donor.
- PHAF & THF