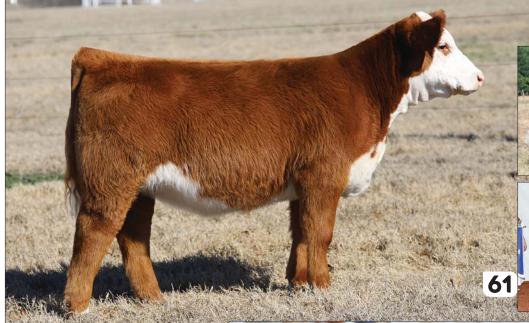

#### **BK KOZY VICKY 2061K**

HEIFER / POLLED HEREFORD 08.18.2022 / TATTOO: 2061K / REG# 44435728

SR DOMINATE 308F ET **BLACKTOP VICKY 028 ET** 

**BCC DOMINATOR 619D** CHURCHILL LADY 1162Y ET **BR MOLER ET** SSF VICKY 631

- This stunning female is unmatched in power, bone, and substance. She has a great look with balance, body and look.
- She is a maternal sister to Chancee Clark's heifer that was a many time champion in 2021.
- Her dam, Blacktop Vicky, was a Champion and has produced numerous National Champions and her daughters are following in her foot steps.
- CE 1.9 BW 3.8 WW 57 YW 94 MILK 26 M&G 54 REA 0.63 MARB -0.01