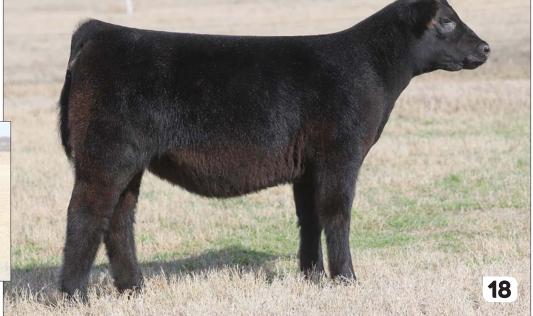

#### BK KAMARI 2002K

HEIFER / 75% MAINE-ANJOU 10.10.2022 / TATTOO: 2002K / REG# 539708

BOE EPIC

CMCC AHAVA 3028

BOE GARTH MISS BOE 502R BK XIKES X59 BK PARTY GIRL 409P

- Here is one that will demand your attention. She is attractive built with lots of power and substance.
- Her dam is a proven producing female. We have sold multiple herd bulls and show heifers out of her, including the 2020 Fort Worth Stock Show Reserve Grand Champion Maine-Anjou female.

FULL SIB / Grand Champion Maine-Anjou Female, Cattlemen's Classic Jr Show, shown by Devin Morton

FULL SIB / 2020 NJMAS Reserve Champion Maine Female, shown by Devin Morton

SIRE / BOE Epic

3