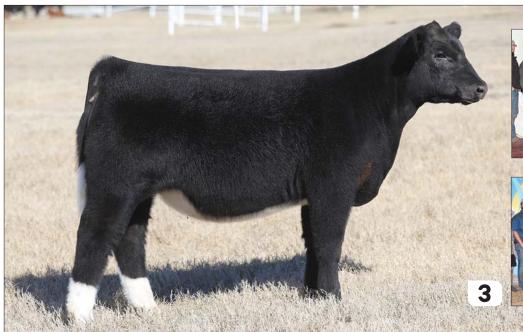

#### BK KAMARI 2002K

HEIFER / 75% MAINE-ANJOU 10.10.2022 / TATTOO: 2002K / REG# 539708

BOE EPIC

CMCC AHAVA 3028

BOE GARTH MISS BOE 502R BK XIKES X59 BK PARTY GIRL 409P

- Here is one that will demand your attention. She is attractive built with lots of power and substance.
- Her dam is a proven producing female. We have sold multiple herd bulls and show heifers out of her, including the 2020 Fort Worth Stock Show Reserve Grand Champion Maine-Anjou female.

FULL SIB / Grand Champion Maine-Anjou Female, Cattlemen's Classic Jr Show, shown by Devin Morton

FULL SIB / 2020 NJMAS Reserve Champion Maine Female, shown by Devin Morton

SIRE / BOE Epic

3