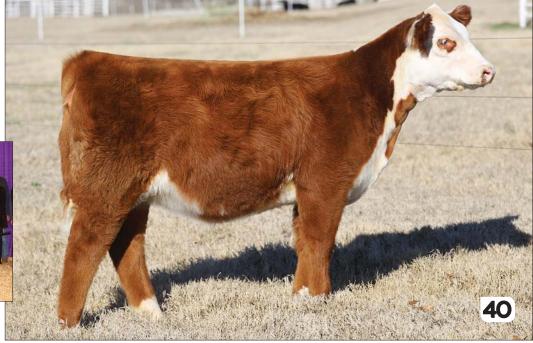

and make a super breeding

**MBSB KASH SAVER 2037K** 

- $\bullet$  Our buddy Mike Bagley raised this female and she is out of an IGWT son. He raised the steer mates to this female and they are pretty salty!
- Her dam is a really nice Maternal Made daughter Mike purchased from Griswold's.
- Here is the only Simmy in the offering. She was really green starting off but she is really getting it together now and is going to be a highly competitive show heifer.
- Mike Bagley purchased her dam from Frankenreider in Illinois, those guys have an amazing cow herd and this female is dang good.
- She is sired by Pays To Believe which was a great champion himself and has produced multiple champions.

IN GOD WE TRUST MBSB DURANT YELLOW JACKET GCC MISS MATERNAL MADE E527 NMR MATERNAL MADE

## Hereford





PATERNAL SIB / 2023 Grand Champion Hereford Female, Cattlemen's Congress, shown by Ella Weldon



#### **CMCC KRAZY HOT 2040K**

HEIFER / HORNED HEREFORD 09.05.2022 / TATTOO: 2040K / REG# 44436291

KLD EB TRUMP D58

BK DOTTIE HOTTIE 6035D ET

WLB GLOBAL 72M 50S KLD RW LADY ROLEX D19 NJW 98S R117 RIBEYE 88X ET HAPP KOOL AID POINTS 1218 ET

- This outstanding female has unlimited potential, incredible presence, deep, flexible, and plenty of muscle.
- The Moore family purchased her dam in our 2017 Spring Edition Sale. She was selected Division Champion at the JNHE. She is now in the Moore's ET program proving her real value.
- The Kool Aid Points daughters are producers and you can see so much of her in these awesome granddaughters.
- CED 4.5, BW 2.1, WW 54, YW 89, MM 22, REA 0.005, MARB