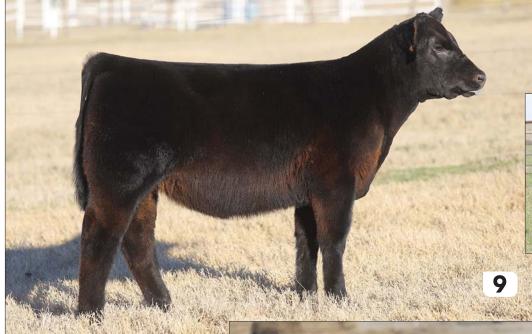

#### BK KAPTURE DREAMS 2001K

HEIFER / PB MAINE-ANJOU 11.02.2022 / TATTOO: 2001K / REG# 539707

BOE EPIC

BK ENLIGHTENED 7503E ET

BOE GARTH MISS BOE 502R BK XIKES X59 BK UTOO 872

- This young female is a definite sale feature; racy necked, sweeping belly, square hipped, and great structured.
- She is a full sister to Devin Morton's 2022 Maine Junior National Reserve Grand Champion Female.
- Her dam is backed by the best pedigree we can offer, she is sired by BK Xikes out of the famed BK Utoo donor.
- PHAF & THF