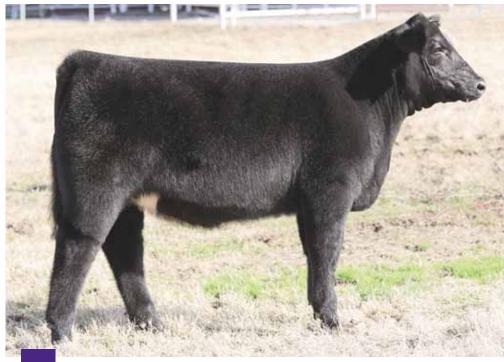

DAM ... LADD Crafty 520, Supreme Champion Female, Colorado State Fair, shown by the Dorsey Family

09.15.19 AMAA# --75% MAINE-ANJOU **BOE EPIC** 

Dam LADD CRAFTY 520

**BOE GARTH** MISS BOE 502R PREDATOR 19U DJC YOLO 103

· Here is a one of a kind high percentage Maine-Anjou female! She is freaky necked, huge boned and footed, with added power and body shape.

9002G

• Geeked Up's dam was Supreme Champion Female at the 2016 Colorado State Fair for Taylor Dorsey. Following her show career, we were very fortunate to get her back to the ranch. She is now a member of our donor battery and co-owned with our great friend and partner Mr. Jerry Gibson.