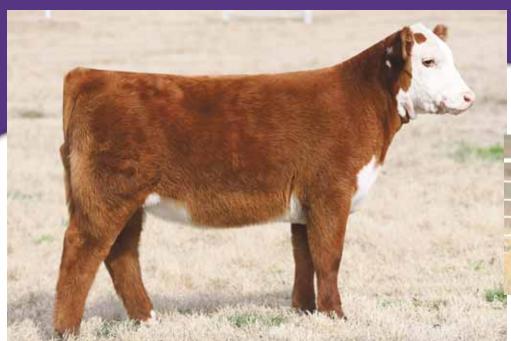

ampion Horned Hereford, 2017 JNHE, shown by Becca Moore

11.03.19 AHA# 44113582

POLLED HEREFORD

9042G

She GENOA YORK YOZ 17013

Daw HAPP KOOL AID POINTS 1218 ET

SHF YORK 19H Y02 GENOA MISS HOMETOWN 10Y 15063 DELHAWK KAHUNA 1009 ET CRANE STYLE POINTS 945

- Looking at this female gets us excited because she is so reminiscent of the Kool Aid daughters that have been so successful in the past. This one is green, but she is amazing to say the least!
- York is definitely an outcross sire for our program that brings strong maternal power and superb quality with it.
- Most of you know the Kool Aid daughters get in the winners circle, however, take a minute to study this catalog and take note of how her daughters are producing.
- EPDs ... CE: -3.1, BW: 3.7, WW: 62, YW: 103, Milk: 22, M&G: 53







SIRE fo LOT 43 & FULL SIB to LOT 40 BK Distinction D18 ET

POLLED HEREFORD

9043G

She BK DISTINCTION D18 ET

DW BK DIDI 6207D

CHAC MASON 2214 HAPP KOOL AID POINTS 1218 ET CHURCHILL SENSATION 028X BK BRIDGET 419B ET

- · Here is an amazing female loaded with quality. She has the look, sweeping rib shape, awesome running gear, power, and pedigree.
- She is sired by BK Distinction D18 which has impressed us with his first calf crop. Distinction is a full brother to the \$140,000 top seller in 2016, sired by the popular Mason out of the great Kool Aid donor.
- · Her dam is sired by Sensation 028 and out of an incredible 88X daughter. This pedigree is packed and stacked with great maternal genetics.
- EPD ... CE: 0.3, BW: 3.8, WW: 55, YW: 85, Milk: 33, M&G: 60





MATERNAL SIB ... Divi