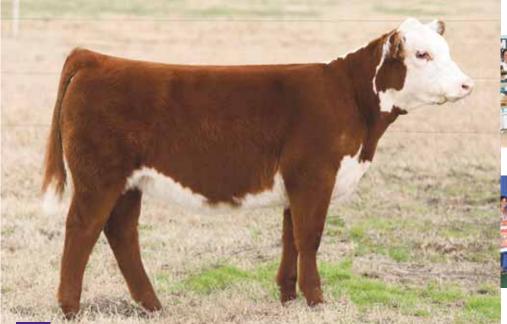

DAM of LOT 3 & 4 ... MTF CHIT Chat 5022 ET, Grand Champion Maine-Anjou Female, NJMAS, shown by Chancee Clark

10.08.19

AMAA# --

PB MAINE-ANJOU

BOE EPIC

Dam MTF CHIT CHAT 5022 ET

**BOE GARTH** MISS BOE 502R BBBN X 483X BK TEMPTED 7001

- Get The Picture is nothing short of mindboggling! It is hard to produce this kind. She combines so much quality with power, maternal look, and structural integrity. We have little doubt this female will be a major player at every level of competition. Don't worry, she will take more than her fair share of pictures!!
- MTF Chit Chat had a very impressive show career, but by the looks of things, her success in production is going to surpass her success in the show ring.
- Epic is a once in a lifetime sire that produces elite show cattle with body, rib, and power without sacrificing stellar looks.