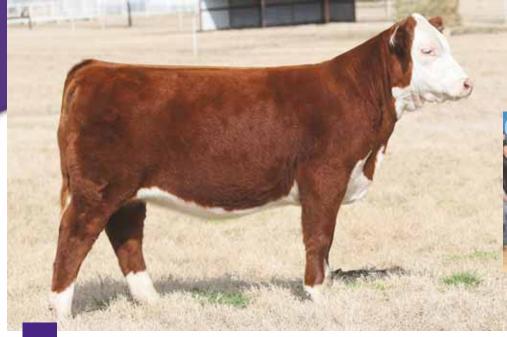

Maine-Ansoy

SIRE ... BOE Epic

MATERNAL SIB ... Reserve Grand Champion Maine-Anjou Female, NJMAS, shown by Cole Moore

**BOE GARTH** MISS BOE 502R DMCC LIMITED EDITION 4F PANNELL MISS 4072

AMAA# 508849

PB MAINE-ANJOU 9001G **BOE EPIC** 

BK UTOO 872

- We are tremendously excited about this group of Maine-Anjou females. We believe this female is one of the most unique beasts we have ever offered! She is absolutely stunning to look at, flawless in her structure, and backed with a power packed pedigree.
- Her dam, BK Utoo 872, is not only a full sister to the great Unlimited Power, she is a proven producing female.
- She is sired by Epic who has absolutely amazed us in his first two years of production. He has produced multiple national champions, numerous top sellers, and we know he is just getting started.