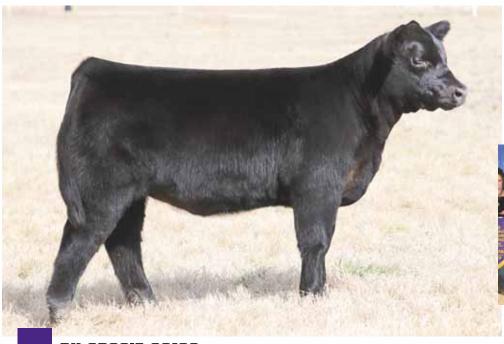

DAM of LOT 3 & 4 ... MTF CHIT Chat 5022 ET, Grand Champion Maine-Anjou Female, NJMAS, shown by Chancee Clark

10.08.19

AMAA# --

PB MAINE-ANJOU

BOE EPIC

Dam MTF CHIT CHAT 5022 ET

**BOE GARTH** MISS BOE 502R BBBN X 483X BK TEMPTED 7001

- Get The Picture is nothing short of mindboggling! It is hard to produce this kind. She combines so much quality with power, maternal look, and structural integrity. We have little doubt this female will be a major player at every level of competition. Don't worry, she will take more than her fair share of pictures!!
- MTF Chit Chat had a very impressive show career, but by the looks of things, her success in production is going to surpass her success in the show ring.
- Epic is a once in a lifetime sire that produces elite show cattle with body, rib, and power without sacrificing stellar looks.