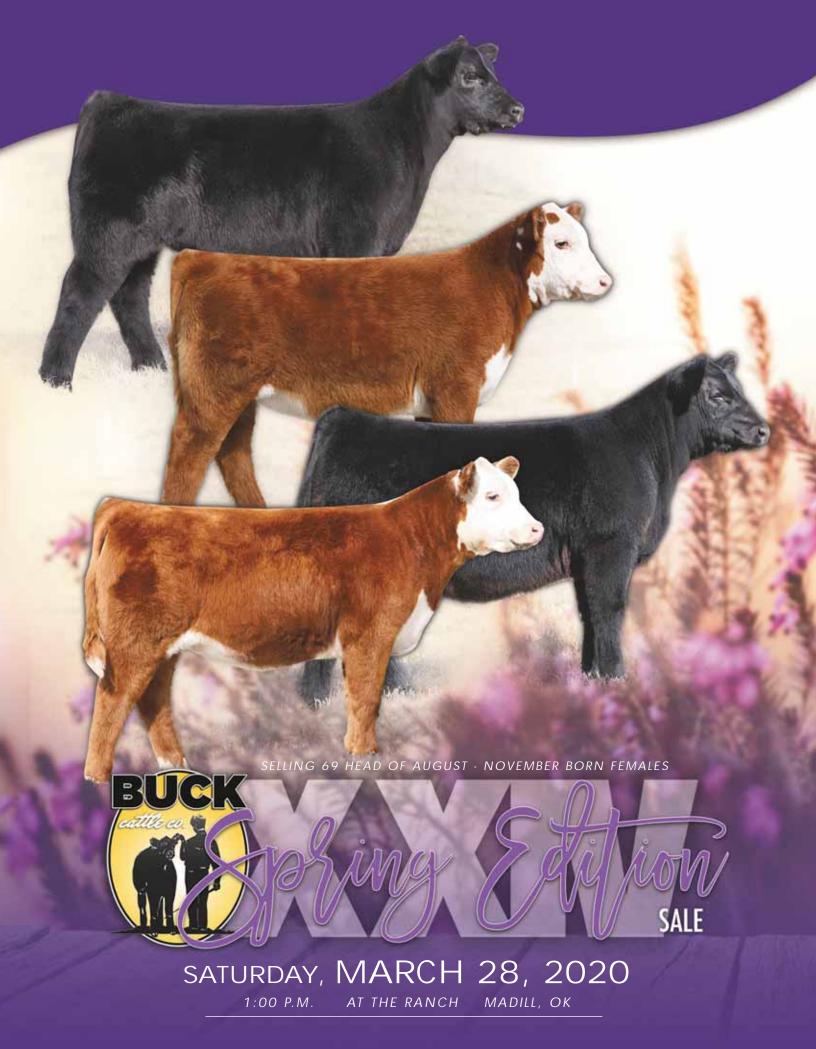

SATURDAY, MARCH 28, 2020

1:00 P.M. AT THE RANCH MADILL, OK

SELLING 69 HEAD OF AUGUST - NOVEMBER BORN FEMALES

Breeds represented are Maine-Anjou, Maine Tainer, Horned Hereford, Polled Hereford, Angus and Chianina

This sale features our very best fall born heifer calves combined with many top selections from our customers' calves. We have no doubt this is one of the very best offerings the Spring Edition Sale has ever presented.

Over the years, our fall born heifers have been the females that have dominated. In the past four years we have had 13 Champion or Reserve National Champion females and the majority of those were purchased in our Spring Edition Sale. If you want to be a player at Junior Nationals time you should consider buying a fall born!

This is the sale of opportunities. Study the catalog, watch the videos, and come view them for yourself. The cattle are high quality and they sell in all price ranges. Last year 65% of the heifers in this sale sold for less than \$5000. There will definitely be several great buys and they will compete at every level.