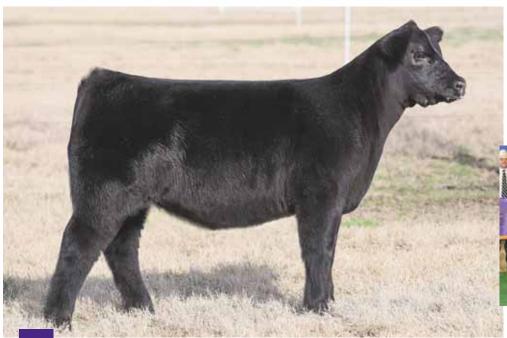

E Epic



MATERNAL SIB ... Reserve Grand Champion Maine-Anjou Female, NJMAS, shown by Cole Moore

**BOE GARTH** MISS BOE 502R DMCC LIMITED EDITION 4F PANNELL MISS 4072

AMAA# 508849

PB MAINE-ANJOU 9001G **BOE EPIC** 

BK UTOO 872

- We are tremendously excited about this group of Maine-Anjou females. We believe this female is one of the most unique beasts we have ever offered! She is absolutely stunning to look at, flawless in her structure, and backed with a power packed pedigree.
- Her dam, BK Utoo 872, is not only a full sister to the great Unlimited Power, she is a proven producing female.
- She is sired by Epic who has absolutely amazed us in his first two years of production. He has produced multiple national champions, numerous top sellers, and we know he is just getting started.





DAM ... LADD Crafty 520, Supreme Champion Female, Colorado State Fair, shown by the Dorsey Family

09.15.19 AMAA# --75% MAINE-ANJOU **BOE EPIC** 

Dam LADD CRAFTY 520

**BOE GARTH** MISS BOE 502R PREDATOR 19U DJC YOLO 103

· Here is a one of a kind high percentage Maine-Anjou female! She is freaky necked, huge boned and footed, with added power and body shape.

9002G

• Geeked Up's dam was Supreme Champion Female at the 2016 Colorado State Fair for Taylor Dorsey. Following her show career, we were very fortunate to get her back to the ranch. She is now a member of our donor battery and co-owned with our great friend and partner Mr. Jerry Gibson.





DAM of LOT 3 & 4 ... MTF CHIT Chat 5022 ET, Grand Champion Maine-Anjou Female, NJMAS, shown by Chancee Clark

10.08.19

AMAA# --

PB MAIN