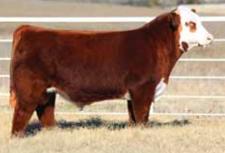

on Horned Hereford, 2017 JNHE, shown by Becca Moore

11.03.19 AHA# 44113582

POLLED HEREFORD

9042G

She GENOA YORK YOZ 17013

Daw HAPP KOOL AID POINTS 1218 ET

SHF YORK 19H Y02 GENOA MISS HOMETOWN 10Y 15063 DELHAWK KAHUNA 1009 ET CRANE STYLE POINTS 945

- Looking at this female gets us excited because she is so reminiscent of the Kool Aid daughters that have been so successful in the past. This one is green, but she is amazing to say the least!
- York is definitely an outcross sire for our program that brings strong maternal power and superb quality with it.
- Most of you know the Kool Aid daughters get in the winners circle, however, take a minute to study this catalog and take note of how her daughters are producing.
- EPDs ... CE: -3.1, BW: 3.7, WW: 62, YW: 103, Milk: 22, M&G: 53







SIRE fo LOT 43 & FULL SIB to LOT 40 BK Distinction D18 ET

POLLED HEREFORD

9043G

She BK DISTINCTION D18 ET

DW BK DIDI 6207D

CHAC MASON 2214 HAPP KOOL AID POINTS 1218 ET CHURCHILL SENSATION 028X BK BRIDGET 419B ET

- · Here is an amazing female loaded with quality. She has the look, sweeping rib shape, awesome running gear, power, and pedigree.
- She is sired by BK Distinction D18 which has impressed us with his first calf crop. Distinction is a full brother to the \$140,000 top seller in 2016, sired by the popular Mason out of the great Kool Aid donor.
- · Her dam is sired by Sensation 028 and out of an incredible 88X daughter. This pedigree is packed and stacked with great maternal genetics.
- EPD ... CE: 0.3, BW: 3.8, WW: 55, YW: 85, Milk: 33, M&G: 60





MATERNAL SIB ... Division