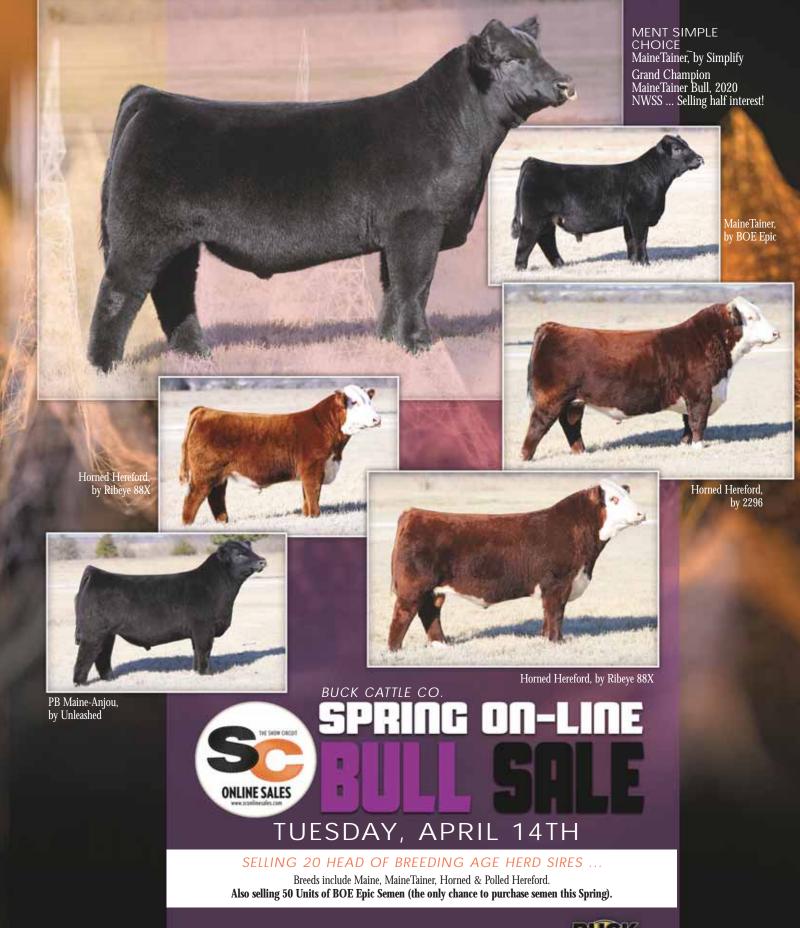

Maine-Ansoy

SIRE ... BOE Epic

MATERNAL SIB ... Reserve Grand Champion Maine-Anjou Female, NJMAS, shown by Cole Moore

**BOE GARTH** MISS BOE 502R DMCC LIMITED EDITION 4F PANNELL MISS 4072

AMAA# 508849

PB MAINE-ANJOU 9001G **BOE EPIC** 

BK UTOO 872

- We are tremendously excited about this group of Maine-Anjou females. We believe this female is one of the most unique beasts we have ever offered! She is absolutely stunning to look at, flawless in her structure, and backed with a power packed pedigree.
- Her dam, BK Utoo 872, is not only a full sister to the great Unlimited Power, she is a proven producing female.
- She is sired by Epic who has absolutely amazed us in his first two years of production. He has produced multiple national champions, numerous top sellers, and we know he is just getting started.