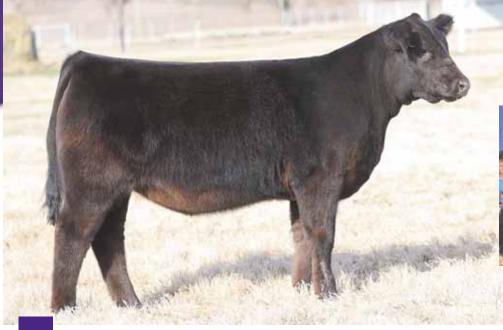

Maine-Ansoy

SIRE ... BOE Epic

MATERNAL SIB ... Reserve Grand Champion Maine-Anjou Female, NJMAS, shown by Cole Moore

**BOE GARTH** MISS BOE 502R DMCC LIMITED EDITION 4F PANNELL MISS 4072

AMAA# 508849

PB MAINE-ANJOU 9001G **BOE EPIC** 

BK UTOO 872

- We are tremendously excited about this group of Maine-Anjou females. We believe this female is one of the most unique beasts we have ever offered! She is absolutely stunning to look at, flawless in her structure, and backed with a power packed pedigree.
- Her dam, BK Utoo 872, is not only a full sister to the great Unlimited Power, she is a proven producing female.
- She is sired by Epic who has absolutely amazed us in his first two years of production. He has produced multiple national champions, numerous top sellers, and we know he is just getting started.