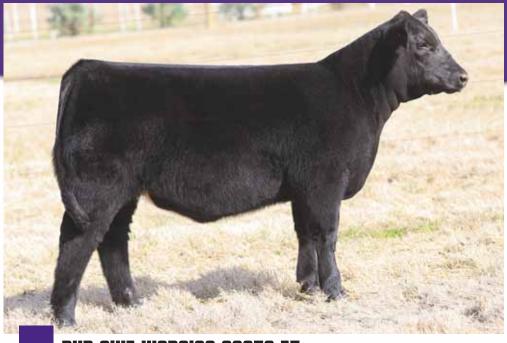

Maine-Ansoy

SIRE ... BOE Epic

MATERNAL SIB ... Reserve Grand Champion Maine-Anjou Female, NJMAS, shown by Cole Moore

**BOE GARTH** MISS BOE 502R DMCC LIMITED EDITION 4F PANNELL MISS 4072

AMAA# 508849

PB MAINE-ANJOU 9001G **BOE EPIC** 

BK UTOO 872

- We are tremendously excited about this group of Maine-Anjou females. We believe this female is one of the most unique beasts we have ever offered! She is absolutely stunning to look at, flawless in her structure, and backed with a power packed pedigree.
- Her dam, BK Utoo 872, is not only a full sister to the great Unlimited Power, she is a proven producing female.
- She is sired by Epic who has absolutely amazed us in his first two years of production. He has produced multiple national champions, numerous top sellers, and we know he is just getting started.