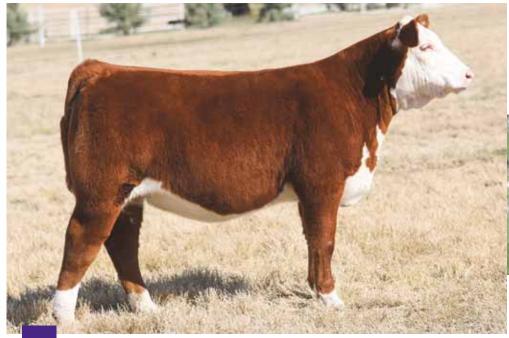

Maine-Ansoy

SIRE ... BOE Epic

MATERNAL SIB ... Reserve Grand Champion Maine-Anjou Female, NJMAS, shown by Cole Moore

**BOE GARTH** MISS BOE 502R DMCC LIMITED EDITION 4F PANNELL MISS 4072

AMAA# 508849

PB MAINE-ANJOU 9001G **BOE EPIC** 

BK UTOO 872

- We are tremendously excited about this group of Maine-Anjou females. We believe this female is one of the most unique beasts we have ever offered! She is absolutely stunning to look at, flawless in her structure, and backed with a power packed pedigree.
- Her dam, BK Utoo 872, is not only a full sister to the great Unlimited Power, she is a proven producing female.
- She is sired by Epic who has absolutely amazed us in his first two years of production. He has produced multiple national champions, numerous top sellers, and we know he is just getting started.