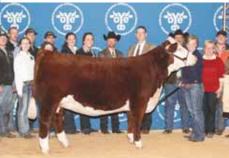

· Here is a one of a kind high percentage Maine-Anjou female! She is freaky necked, huge boned and footed, with added power and body shape.

9002G

• Geeked Up's dam was Supreme Champion Female at the 2016 Colorado State Fair for Taylor Dorsey. Following her show career, we were very fortunate to get her back to the ranch. She is now a member of our donor battery and co-owned with our great friend and partner Mr. Jerry Gibson.