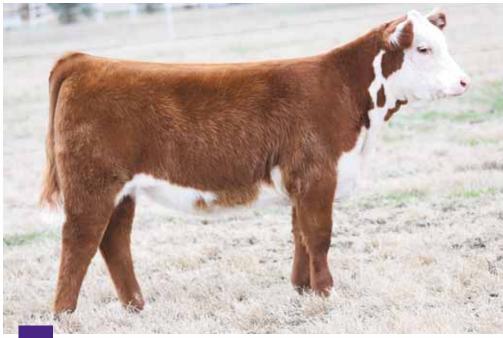

DAM of LOT 3 & 4 ... MTF CHIT Chat 5022 ET, Grand Champion Maine-Anjou Female, NJMAS, shown by Chancee Clark

10.08.19

AMAA# --

PB MAINE-ANJOU

BOE EPIC

Dam MTF CHIT CHAT 5022 ET

**BOE GARTH** MISS BOE 502R BBBN X 483X BK TEMPTED 7001

- Get The Picture is nothing short of mindboggling! It is hard to produce this kind. She combines so much quality with power, maternal look, and structural integrity. We have little doubt this female will be a major player at every level of competition. Don't worry, she will take more than her fair share of pictures!!
- MTF Chit Chat had a very impressive show career, but by the looks of things, her success in production is going to surpass her success in the show ring.
- Epic is a once in a lifetime sire that produces elite show cattle with body, rib, and power without sacrificing stellar looks.