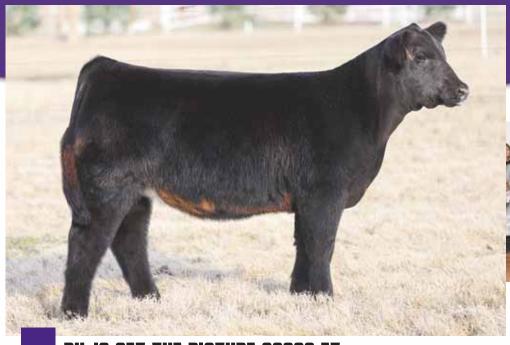

Maine-Ansoy

SIRE ... BOE Epic

MATERNAL SIB ... Reserve Grand Champion Maine-Anjou Female, NJMAS, shown by Cole Moore

**BOE GARTH** MISS BOE 502R DMCC LIMITED EDITION 4F PANNELL MISS 4072

AMAA# 508849

PB MAINE-ANJOU 9001G **BOE EPIC** 

BK UTOO 872

- We are tremendously excited about this group of Maine-Anjou females. We believe this female is one of the most unique beasts we have ever offered! She is absolutely stunning to look at, flawless in her structure, and backed with a power packed pedigree.
- Her dam, BK Utoo 872, is not only a full sister to the great Unlimited Power, she is a proven producing female.
- She is sired by Epic who has absolutely amazed us in his first two years of production. He has produced multiple national champions, numerous top sellers, and we know he is just getting started.