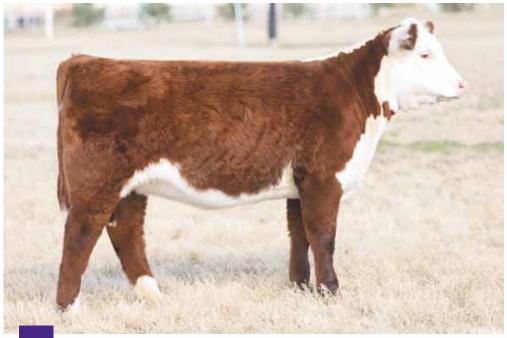

DAM of LOT 3 & 4 ... MTF CHIT Chat 5022 ET, Grand Champion Maine-Anjou Female, NJMAS, shown by Chancee Clark

10.08.19

AMAA# --

PB MAINE-ANJOU

BOE EPIC

Dam MTF CHIT CHAT 5022 ET

**BOE GARTH** MISS BOE 502R BBBN X 483X BK TEMPTED 7001

- Get The Picture is nothing short of mindboggling! It is hard to produce this kind. She combines so much quality with power, maternal look, and structural integrity. We have little doubt this female will be a major player at every level of competition. Don't worry, she will take more than her fair share of pictures!!
- MTF Chit Chat had a very impressive show career, but by the looks of things, her success in production is going to surpass her success in the show ring.
- Epic is a once in a lifetime sire that produces elite show cattle with body, rib, and power without sacrificing stellar looks.