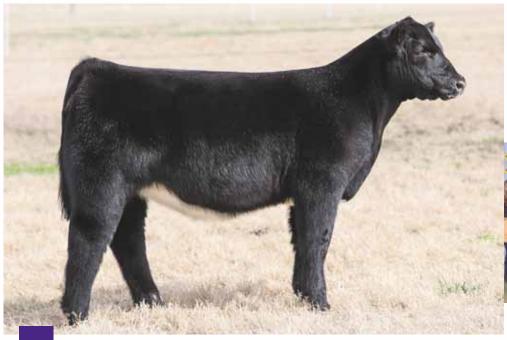

DAM of LOT 3 & 4 ... MTF CHIT Chat 5022 ET, Grand Champion Maine-Anjou Female, NJMAS, shown by Chancee Clark

10.08.19

AMAA# --

PB MAINE-ANJOU

BOE EPIC

Dam MTF CHIT CHAT 5022 ET

**BOE GARTH** MISS BOE 502R BBBN X 483X BK TEMPTED 7001

- Get The Picture is nothing short of mindboggling! It is hard to produce this kind. She combines so much quality with power, maternal look, and structural integrity. We have little doubt this female will be a major player at every level of competition. Don't worry, she will take more than her fair share of pictures!!
- MTF Chit Chat had a very impressive show career, but by the looks of things, her success in production is going to surpass her success in the show ring.
- Epic is a once in a lifetime sire that produces elite show cattle with body, rib, and power without sacrificing stellar looks.