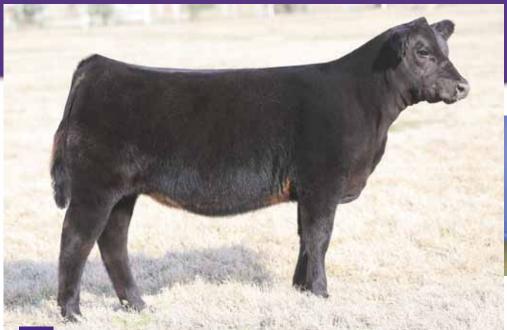

DAM ... LADD Crafty 520, Supreme Champion Female, Colorado State Fair, shown by the Dorsey Family

09.15.19 AMAA# --75% MAINE-ANJOU **BOE EPIC** 

Dam LADD CRAFTY 520

**BOE GARTH** MISS BOE 502R PREDATOR 19U DJC YOLO 103

· Here is a one of a kind high percentage Maine-Anjou female! She is freaky necked, huge boned and footed, with added power and body shape.

9002G

• Geeked Up's dam was Supreme Champion Female at the 2016 Colorado State Fair for Taylor Dorsey. Following her show career, we were very fortunate to get her back to the ranch. She is now a member of our donor battery and co-owned with our great friend and partner Mr. Jerry Gibson.