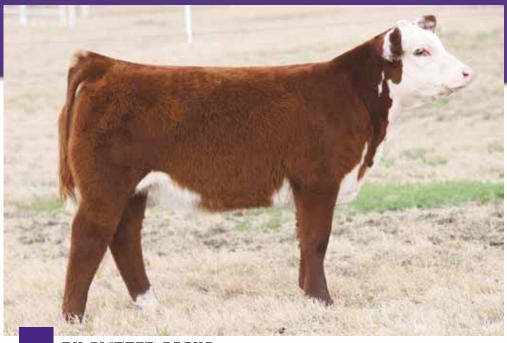

DAM ... LADD Crafty 520, Supreme Champion Female, Colorado State Fair, shown by the Dorsey Family

09.15.19 AMAA# --75% MAINE-ANJOU **BOE EPIC** 

Dam LADD CRAFTY 520

**BOE GARTH** MISS BOE 502R PREDATOR 19U DJC YOLO 103

· Here is a one of a kind high percentage Maine-Anjou female! She is freaky necked, huge boned and footed, with added power and body shape.

9002G

• Geeked Up's dam was Supreme Champion Female at the 2016 Colorado State Fair for Taylor Dorsey. Following her show career, we were very fortunate to get her back to the ranch. She is now a member of our donor battery and co-owned with our great friend and partner Mr. Jerry Gibson.