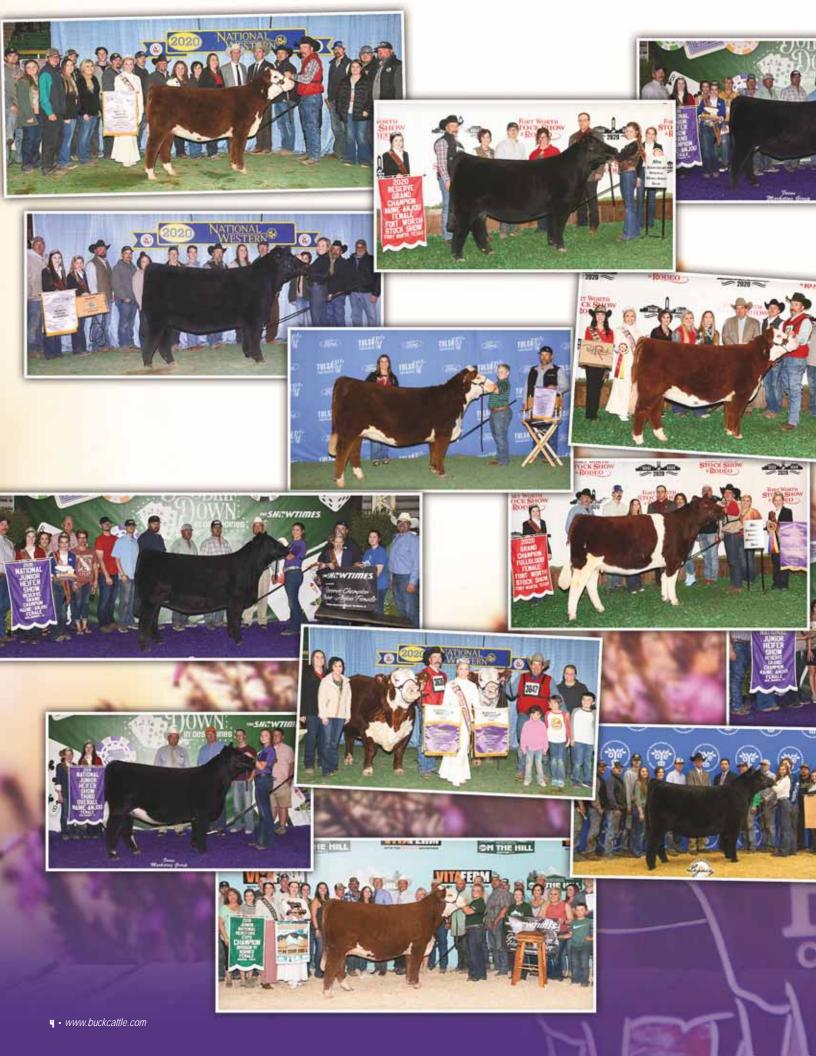

Over the years, our fall born heifers have been the females that have dominated. In the past four years we have had 13 Champion or Reserve National Champion females and the majority of those were purchased in our Spring Edition Sale. If you want to be a player at Junior Nationals time you should consider buying a fall born!