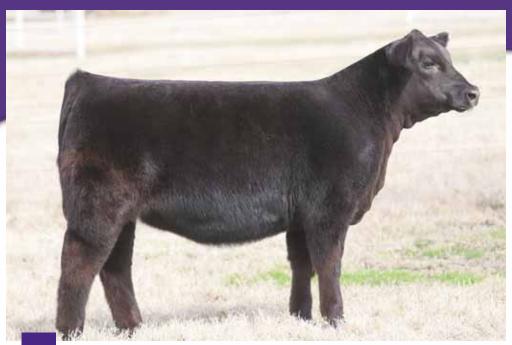

Maine-Ansoy

SIRE ... BOE Epic

MATERNAL SIB ... Reserve Grand Champion Maine-Anjou Female, NJMAS, shown by Cole Moore

**BOE GARTH** MISS BOE 502R DMCC LIMITED EDITION 4F PANNELL MISS 4072

AMAA# 508849

PB MAINE-ANJOU 9001G **BOE EPIC** 

BK UTOO 872

- We are tremendously excited about this group of Maine-Anjou females. We believe this female is one of the most unique beasts we have ever offered! She is absolutely stunning to look at, flawless in her structure, and backed with a power packed pedigree.
- Her dam, BK Utoo 872, is not only a full sister to the great Unlimited Power, she is a proven producing female.
- She is sired by Epic who has absolutely amazed us in his first two years of production. He has produced multiple national champions, numerous top sellers, and we know he is just getting started.