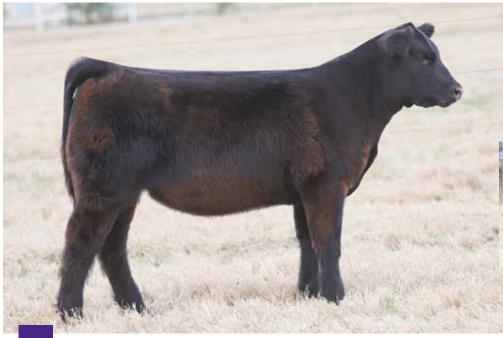

FULL SISTER ... DUP Glory Bound, Grand Champion Maine Female, NWSS, shown by Whitney Walker

MATERNAL SIB ... Reserve Supreme Champion Female, shown by Victoria Chapman

HEIFER AMAA# 508927

75% MAINE-ANJOU 9005G **BOE EPIC** 

DUP YUM 105Y

**BOE GARTH** MISS BOE 502R **BK UNLIMITED POWER 472 BK RENEGADE 5010** 

- This stunning female will not be overlooked on sale day. She is tight necked, square hipped, and has a remarkable presence.
- Her dam was a 2012 NAILE open show Champion and Tulsa State Fair Reserve Supreme Champion and has quickly become the top producing female in the Dupree program.
- DUP Glory Bound is a full sister to DUP Feature 801, which was the Grand Champion Female at the 2019 NWSS and Reserve Champion Female at the 2019 Maine-Anjou Junior Nationals.