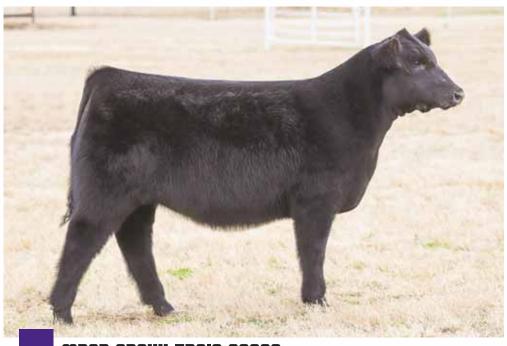

Maine-Ansoy

SIRE ... BOE Epic

MATERNAL SIB ... Reserve Grand Champion Maine-Anjou Female, NJMAS, shown by Cole Moore

**BOE GARTH** MISS BOE 502R DMCC LIMITED EDITION 4F PANNELL MISS 4072

AMAA# 508849

PB MAINE-ANJOU 9001G **BOE EPIC** 

BK UTOO 872

- We are tremendously excited about this group of Maine-Anjou females. We believe this female is one of the most unique beasts we have ever offered! She is absolutely stunning to look at, flawless in her structure, and backed with a power packed pedigree.
- Her dam, BK Utoo 872, is not only a full sister to the great Unlimited Power, she is a proven producing female.
- She is sired by Epic who has absolutely amazed us in his first two years of production. He has produced multiple national champions, numerous top sellers, and we know he is just getting started.