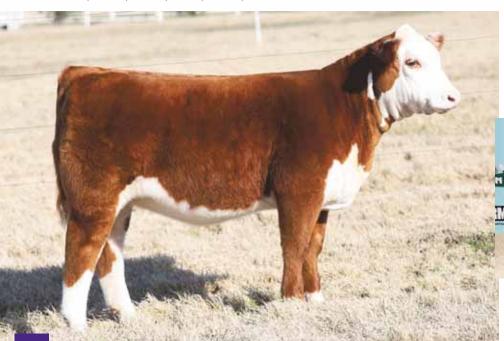

Maine-Ansoy

SIRE ... BOE Epic

MATERNAL SIB ... Reserve Grand Champion Maine-Anjou Female, NJMAS, shown by Cole Moore

**BOE GARTH** MISS BOE 502R DMCC LIMITED EDITION 4F PANNELL MISS 4072

AMAA# 508849

PB MAINE-ANJOU 9001G **BOE EPIC** 

BK UTOO 872

- We are tremendously excited about this group of Maine-Anjou females. We believe this female is one of the most unique beasts we have ever offered! She is absolutely stunning to look at, flawless in her structure, and backed with a power packed pedigree.
- Her dam, BK Utoo 872, is not only a full sister to the great Unlimited Power, she is a proven producing female.
- She is sired by Epic who has absolutely amazed us in his first two years of production. He has produced multiple national champions, numerous top sellers, and we know he is just getting started.