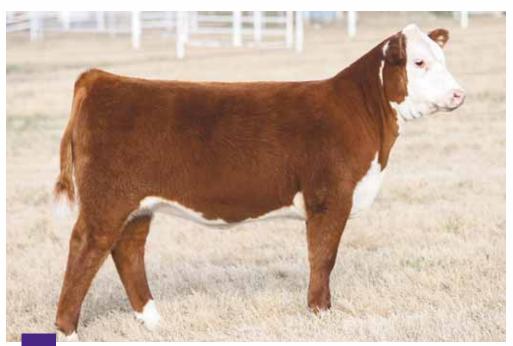

Maine-Ansoy

SIRE ... BOE Epic

MATERNAL SIB ... Reserve Grand Champion Maine-Anjou Female, NJMAS, shown by Cole Moore

**BOE GARTH** MISS BOE 502R DMCC LIMITED EDITION 4F PANNELL MISS 4072

AMAA# 508849

PB MAINE-ANJOU 9001G **BOE EPIC** 

BK UTOO 872

- We are tremendously excited about this group of Maine-Anjou females. We believe this female is one of the most unique beasts we have ever offered! She is absolutely stunning to look at, flawless in her structure, and backed with a power packed pedigree.
- Her dam, BK Utoo 872, is not only a full sister to the great Unlimited Power, she is a proven producing female.
- She is sired by Epic who has absolutely amazed us in his first two years of production. He has produced multiple national champions, numerous top sellers, and we know he is just getting started.