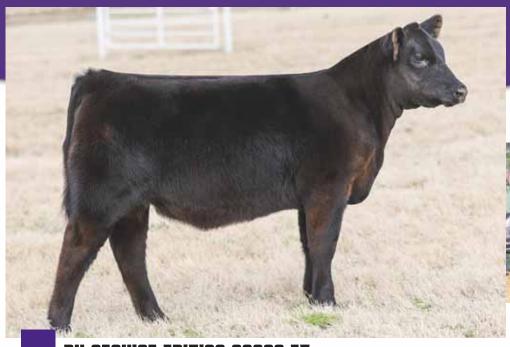

DAM of LOT 3 & 4 ... MTF CHIT Chat 5022 ET, Grand Champion Maine-Anjou Female, NJMAS, shown by Chancee Clark

10.08.19

AMAA# --

PB MAINE-ANJOU

BOE EPIC

Dam MTF CHIT CHAT 5022 ET

**BOE GARTH** MISS BOE 502R BBBN X 483X BK TEMPTED 7001

- Get The Picture is nothing short of mindboggling! It is hard to produce this kind. She combines so much quality with power, maternal look, and structural integrity. We have little doubt this female will be a major player at every level of competition. Don't worry, she will take more than her fair share of pictures!!
- MTF Chit Chat had a very impressive show career, but by the looks of things, her success in production is going to surpass her success in the show ring.
- Epic is a once in a lifetime sire that produces elite show cattle with body, rib, and power without sacrificing stellar looks.