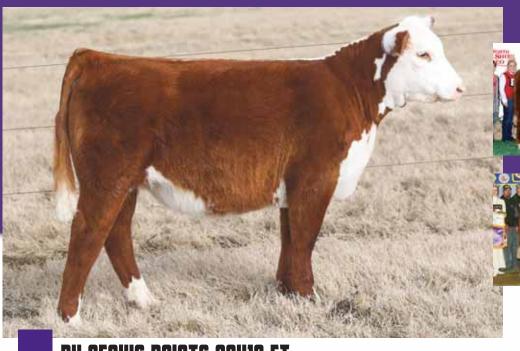

DAM ... LADD Crafty 520, Supreme Champion Female, Colorado State Fair, shown by the Dorsey Family

09.15.19 AMAA# --75% MAINE-ANJOU **BOE EPIC** 

Dam LADD CRAFTY 520

**BOE GARTH** MISS BOE 502R PREDATOR 19U DJC YOLO 103

· Here is a one of a kind high percentage Maine-Anjou female! She is freaky necked, huge boned and footed, with added power and body shape.

9002G

• Geeked Up's dam was Supreme Champion Female at the 2016 Colorado State Fair for Taylor Dorsey. Following her show career, we were very fortunate to get her back to the ranch. She is now a member of our donor battery and co-owned with our great friend and partner Mr. Jerry Gibson.