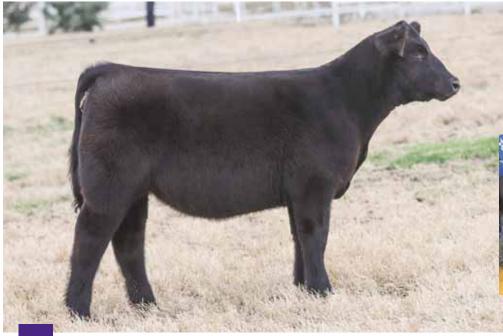

Maine-Ansoy

SIRE ... BOE Epic

MATERNAL SIB ... Reserve Grand Champion Maine-Anjou Female, NJMAS, shown by Cole Moore

**BOE GARTH** MISS BOE 502R DMCC LIMITED EDITION 4F PANNELL MISS 4072

AMAA# 508849

PB MAINE-ANJOU 9001G **BOE EPIC** 

BK UTOO 872

- We are tremendously excited about this group of Maine-Anjou females. We believe this female is one of the most unique beasts we have ever offered! She is absolutely stunning to look at, flawless in her structure, and backed with a power packed pedigree.
- Her dam, BK Utoo 872, is not only a full sister to the great Unlimited Power, she is a proven producing female.
- She is sired by Epic who has absolutely amazed us in his first two years of production. He has produced multiple national champions, numerous top sellers, and we know he is just getting started.