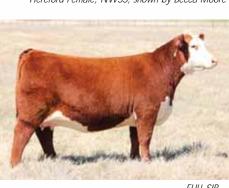

Maine-Ansoy

SIRE ... BOE Epic

MATERNAL SIB ... Reserve Grand Champion Maine-Anjou Female, NJMAS, shown by Cole Moore

**BOE GARTH** MISS BOE 502R DMCC LIMITED EDITION 4F PANNELL MISS 4072

AMAA# 508849

PB MAINE-ANJOU 9001G **BOE EPIC** 

BK UTOO 872

- We are tremendously excited about this group of Maine-Anjou females. We believe this female is one of the most unique beasts we have ever offered! She is absolutely stunning to look at, flawless in her structure, and backed with a power packed pedigree.
- Her dam, BK Utoo 872, is not only a full sister to the great Unlimited Power, she is a proven producing female.
- She is sired by Epic who has absolutely amazed us in his first two years of production. He has produced multiple national champions, numerous top sellers, and we know he is just getting started.