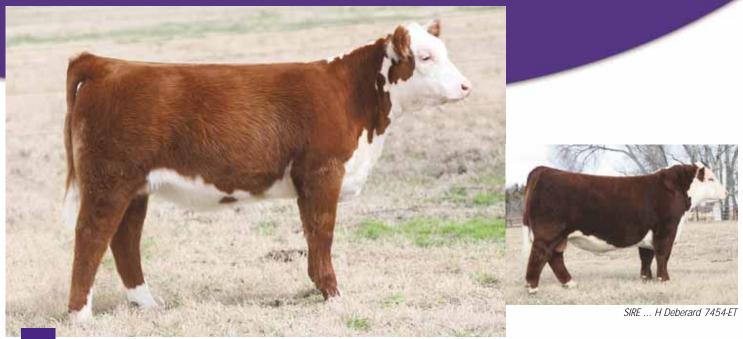

**BK GOOD MEASURE 90450** 

EIFER 09.24.19 AHA# 44113531 HORNED HEREFORD 9045G

She H DEBERARD 7454 ET

Dam BK DOTTIE BABE 6210D ET

UPS SENSATION 2296 ET RST GAT NST Y79D LADY 54B ET NJW 98S R117 RIBEYE 88X ET HAPP KOOL AID POINTS 1218 ET

- "• This female is big bodied, cool necked, sound, and you couldn't ask for a nicer pedigree. This is the kind of female that can beat them all in the end!
- DeBerard was the 2019 National Champion Polled Hereford Bull and in his first year of production he has demanded attention of breeders. His calves are impressive with added power, substance, and look.
- Her dam, BK Dottie Babe 6210, is sired by 88X out of Kool Aid which is a very potent mating which has also claimed two National Championships.
- EPDs: CE: -3.4, BW: 5.7, WW: 65, YW: 105, Milk: 32, M&G: 65"