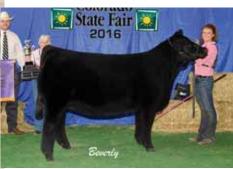

· Here is a one of a kind high percentage Maine-Anjou female! She is freaky necked, huge boned and footed, with added power and body shape.

9002G

• Geeked Up's dam was Supreme Champion Female at the 2016 Colorado State Fair for Taylor Dorsey. Following her show career, we were very fortunate to get her back to the ranch. She is now a member of our donor battery and co-owned with our great friend and partner Mr. Jerry Gibson.