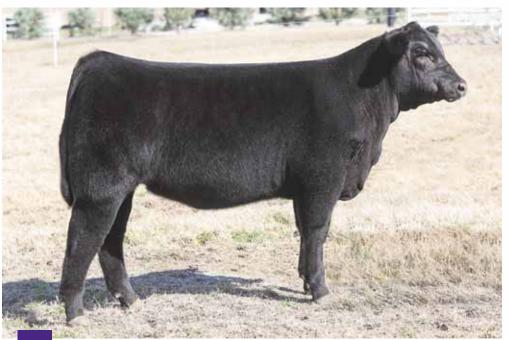

DAM ... LADD Crafty 520, Supreme Champion Female, Colorado State Fair, shown by the Dorsey Family

09.15.19 AMAA# --75% MAINE-ANJOU **BOE EPIC** 

Dam LADD CRAFTY 520

**BOE GARTH** MISS BOE 502R PREDATOR 19U DJC YOLO 103

· Here is a one of a kind high percentage Maine-Anjou female! She is freaky necked, huge boned and footed, with added power and body shape.

9002G

• Geeked Up's dam was Supreme Champion Female at the 2016 Colorado State Fair for Taylor Dorsey. Following her show career, we were very fortunate to get her back to the ranch. She is now a member of our donor battery and co-owned with our great friend and partner Mr. Jerry Gibson.