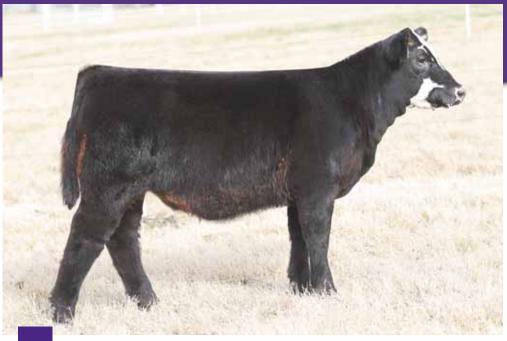

DAM ... LADD Crafty 520, Supreme Champion Female, Colorado State Fair, shown by the Dorsey Family

09.15.19 AMAA# --75% MAINE-ANJOU **BOE EPIC** 

Dam LADD CRAFTY 520

**BOE GARTH** MISS BOE 502R PREDATOR 19U DJC YOLO 103

· Here is a one of a kind high percentage Maine-Anjou female! She is freaky necked, huge boned and footed, with added power and body shape.

9002G

• Geeked Up's dam was Supreme Champion Female at the 2016 Colorado State Fair for Taylor Dorsey. Following her show career, we were very fortunate to get her back to the ranch. She is now a member of our donor battery and co-owned with our great friend and partner Mr. Jerry Gibson.