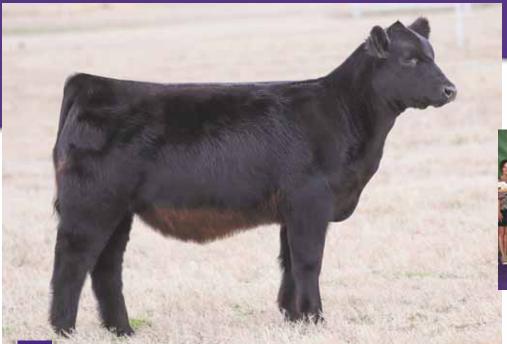

DAM ... LADD Crafty 520, Supreme Champion Female, Colorado State Fair, shown by the Dorsey Family

09.15.19 AMAA# --75% MAINE-ANJOU **BOE EPIC** 

Dam LADD CRAFTY 520

**BOE GARTH** MISS BOE 502R PREDATOR 19U DJC YOLO 103

· Here is a one of a kind high percentage Maine-Anjou female! She is freaky necked, huge boned and footed, with added power and body shape.

9002G

• Geeked Up's dam was Supreme Champion Female at the 2016 Colorado State Fair for Taylor Dorsey. Following her show career, we were very fortunate to get her back to the ranch. She is now a member of our donor battery and co-owned with our great friend and partner Mr. Jerry Gibson.