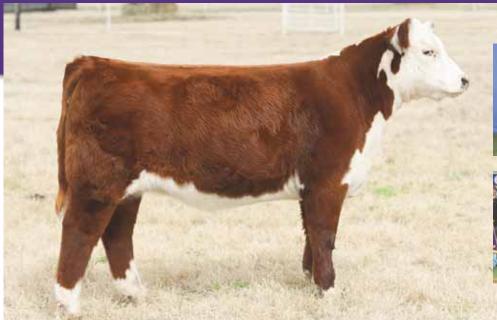

PATERNAL SIB ... Grand Champion Female, 2020 NWSS, shown by Sara Sullivan

HEIFER

09.21.19

AMAA# --

75% MAINE-ANJOU

9004G

**BOE EPIC** 

DVM MTF CHIT CHAT 5022 ET

**BOE GARTH** MISS BOE 502R BBBN X 483X BK TEMPTED 7001

- This eye-catching high percentage female with massive bone, unmatched power, and distinctive looks is one that will not get passed by. She will be useful in many different scenarios, whether you want to produce show steers or high percentage breeding cattle, this one fits the bill.
- Her dam, MTF Chit Chat, was the 2017 Junior National Champion for Chancee Clark. Fortunately, this female now resides in Madill and is part of our partnership with Jerry Gibson. We have high expectations for Chit Chat in our donor program.