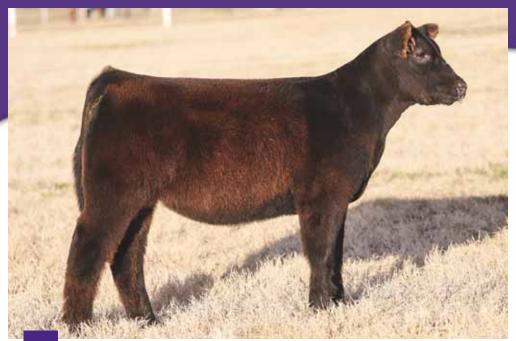

Maine-Ansoy

SIRE ... BOE Epic

MATERNAL SIB ... Reserve Grand Champion Maine-Anjou Female, NJMAS, shown by Cole Moore

**BOE GARTH** MISS BOE 502R DMCC LIMITED EDITION 4F PANNELL MISS 4072

AMAA# 508849

PB MAINE-ANJOU 9001G **BOE EPIC** 

BK UTOO 872

- We are tremendously excited about this group of Maine-Anjou females. We believe this female is one of the most unique beasts we have ever offered! She is absolutely stunning to look at, flawless in her structure, and backed with a power packed pedigree.
- Her dam, BK Utoo 872, is not only a full sister to the great Unlimited Power, she is a proven producing female.
- She is sired by Epic who has absolutely amazed us in his first two years of production. He has produced multiple national champions, numerous top sellers, and we know he is just getting started.