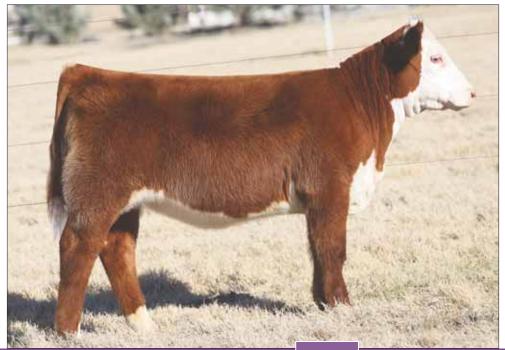

#### **BK TRF HAPPY TIME 0070H**

Polled Hereford / 10.09.2020 / TATTOO: 0070H / 44221889

HAPP BK VALOR 37C ET SIRE

DAM

BK TRF EXTRA OLIVIA 7538E

HAPP EXTRA POINT 1220 ET JSF 12N LADY VAL 9T C BLACK HAWK DOWN ET SULL OLIVIA TIME 3937

- Here is a real lady, long fronted, square hipped, awesome balanced, and great structured.
- Her dam is sired by the great Black Hawk Down and out of the famous Olivia cow family.
- These Valor daughters have continued their success in the show rings across the country, and those in production are awesome!
- CE: 3.7, BW: 2.3, WW: 62, YW: 91, MILK: 24, M&G: 54, REA: 0.63, MARB: 0.08

PATERNAL SIB ... 2018 JNHE Division Champion Female