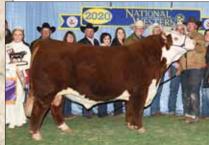

# **BK HIGHFALUTIN 0012H**

**BOE EPIC** SIRE

BK XCESSIVE 005 DAM

**BOE GARTH** MISS BOE 502R SLC SOONER 101M RSCC ROXBURY 707L

#### 75% Maine-Anjou / 09.14.2020 / TATTOO: 0012H / 519034 Heifer /

- Fortunately we have sold several Junior National Champions and many of them have been Senior Yearlings. This female is built perfectly for that scenario, she is long necked, flat shouldered, deep sided, great structured, and soft haired. She will be a lot of fun in the meantime, but 2022 Jr Nationals could be special.
- Here is a full sister to the Champion Maine-Anjou female at the 2020 North American Livestock Expo in Louisville, Ky.
- Her dam was an elite producer for us and was backed by RSCC Roxbury 707L, which was one of, if not the top producing Maine females we ever owned.

• PHAF &THF

Coding Haman

PATERNAL SIB ... 2019 Indiana State Fair Reserve Supreme Champion Female, shown by Payton Farmer