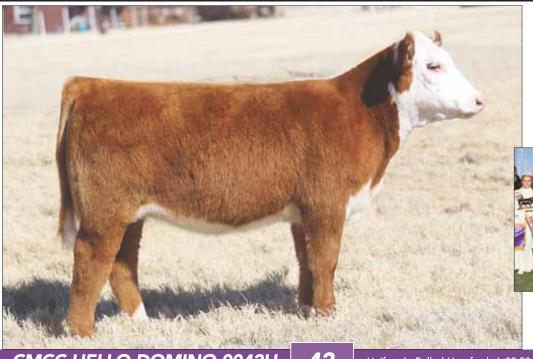

### **CMCC HELLO DOMINO 0042H**

42

Heifer / Polled Hereford / 09.20.2020 / TATTOO: 0042H / 44221895

SIRE SR DOMINATE 308F ET

DAM

CMCC 451B MISS 26U 785E ET

BCC DOMINATOR 619D CHURCHILL LADY 1162Y ET AH JDH CRACKER JACK 26U ET BK BRAIN TEASER 451B ET