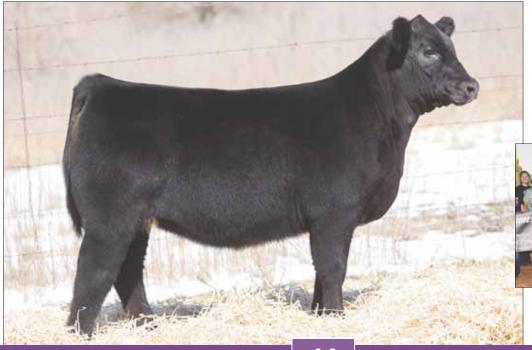

in Louisville, Ky.
- Her dam was an elite producer for us and was backed by RSCC Roxbury 707L, which was one of, if not the top producing Maine females we ever owned.

• PHAF &THF



Coding Haman

PATERNAL SIB ... 2019 Indiana State Fair Reserve Supreme Champion Female, shown by Payton Farmer

## **BK HOT CATCH 0013H**

BOE EPIC

SIRE

DAM | CMCC CATCHING Z'S 516

BOE GARTH MISS BOE 502R BK BOAK Z MAN Z1065 CMCC MISS 070

#### Heifer / 75% Maine-Anjou / 10.09.2020 / TATTOO: 0013H / 519035

- Hot Catch is one we have high expectations for, she is so well balanced, sound, and soft made
- Her dam is an extra stout, good looking female, with added body and power. This was our first year to flush her and we were definitely impressed. She will be featured in our May 22nd Cow Sale.
- PHAF &THF



2017 NIMAS Grand Champion Maine-Aniou

2017 NJMAS Grand Champion Maine-Anjou Female, shown by Chancee Clark and sold in our Spring Edition Sale

## **BK HIDDEN HORIZON 0014H**

SIRE BOE EPIC

DAM BK CHRISTINA 5128

BOE GARTH MISS BOE 502R JPF TEAM BLAKE 2A ML HORIZON

#### Heifer / 75% Maine-Anjou / 09.15.2020 / TATTOO: 0014H / 519036

- Here is a cocky made female with massive rib shape, power, and sound structure.
- Her dam is sired by a full brother to Daddy's Money and out of an exceptional Irish Whiskey daughter.
- She is going to be fun to show, and with her power and looks she is sure to be a dominating donor in the future.





PATERNAL SIB ... 2020 San Antonio Reserve Champion Maine-Anjou Female, shown by Max Hinsley

## **CMCC HIGH RENT 0015H ET**

SIRE BOE EPIC

DAM BK AIN'T H