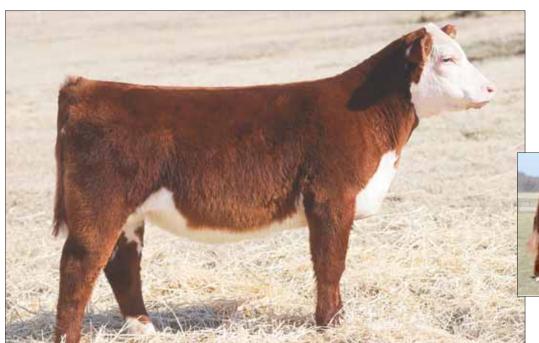

shape, and power.
- CE: 5.3, BW: 1.9, WW: 52, YW: 80, MILK: 33, M&G: 59, REA: 0.45, MARB: -0.01



# PR 855F LEADING LADY 0067H

67

#### Heifer / Horned Hereford / 09.09.2020 / TATTOO: 0067H / 44222057

SIRE KLD RW PATHFINDER D88 ET

CMCC FAMILY TIME 855F

DAM

TR LEADER 6964 KLD RW 0031 MINDY D108 HAPP BK VALOR 37C ET BK BRAIN TEASER 451B ET

- Leading Lady is ulta attractive, deep sided, sound, and has lots of power.
- The Perry family purchased her dam in our 2018 Fall Premier Sale. She is sired by Valor out
  of the great Brain Teaser which was a many time champion for Becca Moore.
- Her sire, Pathfinder, is rich in proven genetics, he is sired by the curve bender R Leader and out of the famous Mindy donor.
- CE: 3.1, BW: 2.7, WW: 61, YW: 96, MILK: 24, M&G: 54, REA: 0.78, MARB: 0.02





SIRE ... CHAC Mason 2214

# **GN HULA DANCER 0068H**

68 Heifer / Polled Hereford / 10.14.2020 / TATTOO: 0068H

SIRE

CHAC MASON 2214

BK ANTICIPATE 3056A ET

CRR ABOUT TIME 743 GKB 31 GRACE 7100 DELHAWK KAHUNA 1009 ET DJC BRIGHT KEYSHA ET

- You won't miss this stunning female, her look is second to none. She is short marked and long on quality, we are extremely excited about her future.
- The Barron family purchased her dam from us a few years back. She is a Kahuna daughter out of our Bright Keesha donor. These genetics have worked great for us and our customers.
- She is sired by former National Champion Mason, he was not only a champion himself, he has produced many National Champions as well.
- CE: -6.7, BW: 6.0, WW: 57, YW: 91, MILK: 14, M&G: 56, REA: 0.73, MARB: -0.13

#### **HO