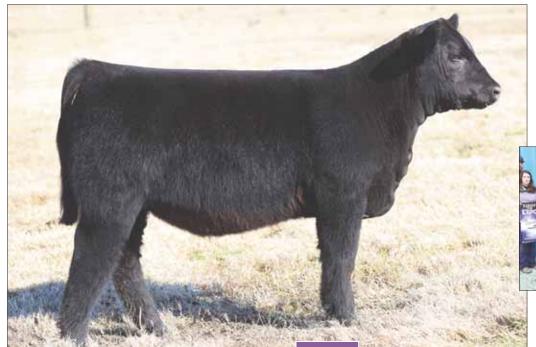

### **BK HANG TIGHT 0003H**

**BOE EPIC** SIRE

CMCC AHAVA 3028 DAM

**BOE GARTH** MISS BOE 502R **BK TOP SECRET BK PARTY GIRL 409P** 

#### 09.18.2020 / TATTOO: 0003H / 519031 PB Maine-Anjou /

- This one will definitely get your attention! She has been a standout since birth, cool necked, level hipped, great bone, and running gear.
- Her dam, CMCC Ahava 3028, has been a top producer from day one. She is the dam of the Schrag Family's Reserve Grand Champion Female at the 2020 FWSS.
- She has the quality and the pedigree to dominate in the show ring.

PATERNAL SISTER ... Grand Champion Maine-Anjou Female, FWSS Junior Show, shown by Addison Sopchak