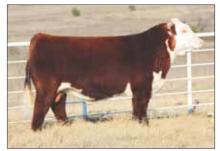

# **BK HEIRLOOM 0069H**

69

Heifer / Polled Hereford / 09.13.2020 / TATTOO: 0069H / 44221888

SIRE HAPP BK VALOR 37C ET

DAM BK LH DARIAN 6213D ET

HAPP EXTRA POINT 1220 ET JSF 12N LADY VAL 9T GKB 88X LARAMIE B293 BLACKTOP VICKY 028 ET

- Check out this high syling lady! She has been a standout since birth, cool necked, bold ribbed, and awesome hip and leg design.
- Her dam is sired by Laramie out of the great Blacktop Vicky and she is built just as special. Look for her in the May 22nd Cow Sale.
- Valor stamps the same pattern in all of them!!
- CE: 0.2, BW: 2.7, WW: 60, YW: 91, MILK: 22, M&G: 51, REA: 0.57, MARB: 0.04

PATERNAL SIB ... Grand Champion Hereford Female, 2020 Sandhills Stock Show,

shown by Karley Rayfield