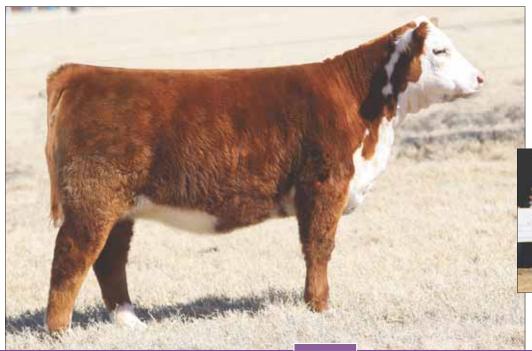

## **BK HONEY BEE 0041H**

SR DOMINATE 308F ET

BCH BE SWEET 102

**BCC DOMINATOR 619D CHURCHILL LADY 1162Y ET** LCX UNLEASHED KEEPSAKE 1110 ET HVR MINA 239

#### Polled Hereford / 09.08.2020 / TATTOO: 0041H / 44221989

- Here is what we work to produce, sound functional females that are powerful, and striking to the eye. She is special.
- She is a maternal sister to Victoria Chapman's 2019 JNHE Division Champion, Chancee Clark's 2020 OYE Champion Polled Female and JNHE Division Champion Female.
- Her sire, Dominate, was the 2020 National Western Champion Horned Bull and Supreme Champion Hereford. This fall was our first calves sired by him and we believe he is the one we have been searching for.
- CE: 0.1; BW: 3.9; WW: 62; YW: 105; MILK: 27; M&G: 58; REA: 0.61; MARB: 0.09

SIRE

DAM

SIRE ... SR Dominate 308F ET