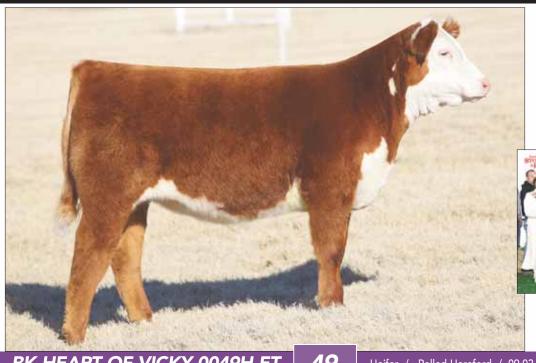

# BK HEART OF VICKY 0049H ET

Polled Hereford / 09.03.2020 / TATTOO: 0049H

H FHF ADVANCE 628 ET SIRE

DAM BLACKTOP VICKY 028 ET

HH ADVANCE 4075B ET FHF 408 RITA 21W BR MOLER ET SSF VICKY 631

- This special lady brings loads of talent to the table. Her body shape, extension, and structure will make her a dominating show prospect.
  Her pedigree offers a different twist of horn genetics and adding more elite cow families.
  CE: 2.3; BW: 3.3; WW: 57; YW: 96; MILK: 16; M&G: 44; REA: 0.59; MARB: -0.05