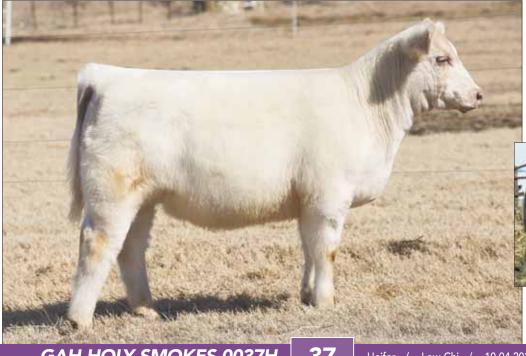

## **GAH HOLY SMOKES 0037H**

HOLY SMOKER SIRE

GRAVES 6011

MONOPOLY 5005 (TROUBADOUR **BUSINESS DONE RIGHT** MILKMAN

#### Low Chi / 10.04.2020 / TATTOO: 0037H

- This good looking white female has worlds of talent. She is built right from the ground up with plenty of power but very maternal in her makeup.
- She was bred by our long time friend Preston Graves in Missouri. He has a great breeding program, and has produced champions all over the country.