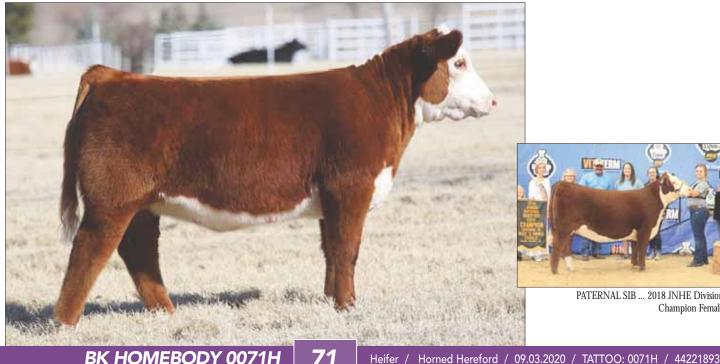

PATERNAL SIB ... 2018 JNHE Division Champion Female

#### **BK HOMEBODY**

HAPP BK VALOR 37C ET SIRE

DAM

LFF BECKY 406B ET

HAPP EXTRA POINT 1220 ET JSF 12N LADY VAL 9T NJW 73S W18 HOMETOWN 10Y ET H ODETTA 001 ET

- We complete this catalog with an extraordinary female. She is stellar looking, deep bodied, and great structured.
- Her dam is sired by the breed legend, Hometown and has been making her mark in the donor pen. One of her daughters was a member of the 2021 Cattlemen's Congress Champion Pen of Three Hereford Females.
- CE: 2.0, BW: 2.8, WW: 61, YW: 90, MILK: 26, M&G: 56, REA: 0.59, MARB: 0.15