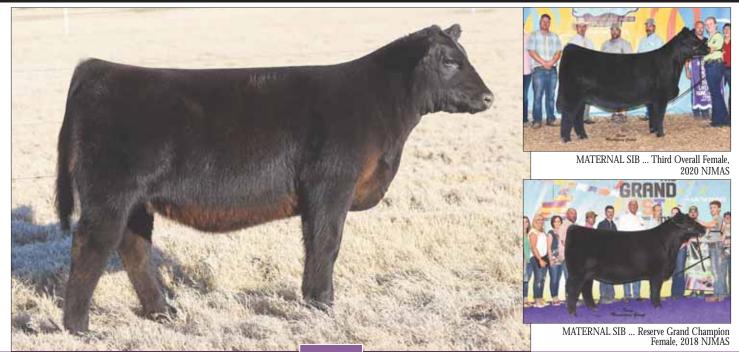

MATERNAL SIB ... Reserve Grand Champion Maine-Anjou Female, 2018 FWSS shown by Ladd Landgraf

MATERNAL SIB ... 2020 NAILE Grand Champion Maine-Anjou Female, shown by Jackson Rippeon