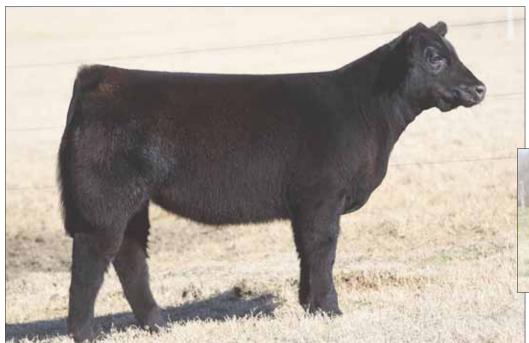

## **CMCC HECK YEAH 0023H**

**BOE EPIC** 

23

Here is a younger female that is still a bit green, but she is loaded with talent. She is cool
necked, with a great top shape, true and square on her feet. She only needs a little time and
she will be a good time!

PB Maine-Anjou / 10.14.2020 / TATTOO: 0023H / 519044

 Her dam is a proven producing female sired by the maternal legend HAA Wisdom out of DCC Playmate 267K which was a leading donor.

- She is sired by BK Fast Track F57 which is an Epic son out of the great Utoo donor.
- PHAF & THF

SIRE

BK FAST TRACK F57 ET

DAM BK JFR YANNIC 120

BK UTOO 872 HAA WISDOM 505S DCC PLAYMATE 267K