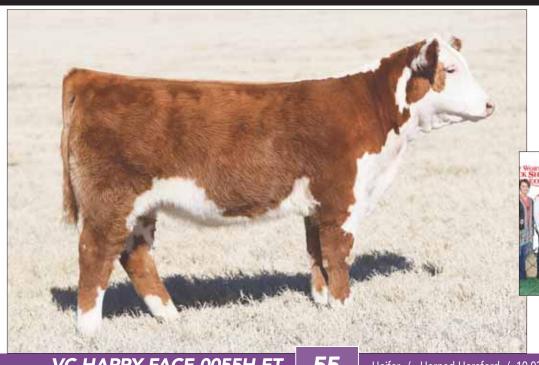

### **VC HAPPY FACE 0055H**

Horned Hereford / 10.03.2020 / TATTOO: 0055H / 44222001 Heifer /

SR DOMINATE 308F ET SIRE

DAM

BK ENCHANTING POINTS 7522E ET

**BCC DOMINATOR 619D** CHURCHILL LADY 1162Y ET CRR 5280

HAPP KOOL AID POINTS 1218 ET

- Pay close attention to this great female, she is the one that resembles her dam the most at this age. She has lots of extension, flexibility, great substance, and an attractive profile.
- BK Enchanting Points was no accident, she is sired by 5280 out of Kool Aid Points which is one of the breed's most elite donors. She is just getting started in production, she's going to be the real deal.
- Dominate was a very popular Champion but he is going to gain more respect from breeders across the country when these calves start coming to town.
- CE: -0.4; BW: 3.5; WW: 61; YW: 100; MILK: 22; M&G: 53; REA: 0.65; MARB: 0.00