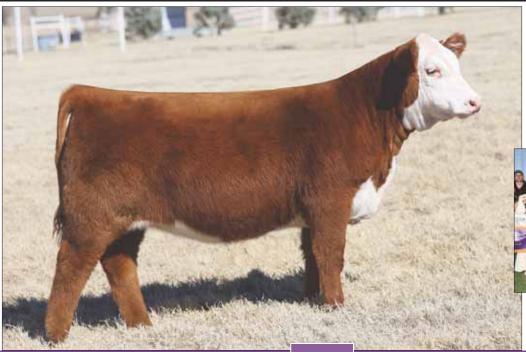

#### Heifer / Polled Hereford / 09.03.2020 / TATTOO: 0040H / 44221866

- This elite female leads off what we believe is the deepest set of fall born females we have ever offered. She is one unique individual! She is super maternal in her build, extremely athletic, extended in her front, with a massive center body.
- Her dam, Sweet Annie, won the JNHE in 2015 and has been a leading donor in our program ever since. Sweet Annie has been producing the great ones every year. Her daughters have been Champions at OYE, Tulsa, and won divisions at Jr Nationals, Denver and Fort Worth.
- She is sired by 2020 Denver Champion, The Profit. We are very excited about his calves and look forward to his future.
- CE: 3.8; BW: 3.3; WW: 61; YW: 102; MILK: 31; M&G: 61; REA: 0.60; MARB: 0.12

MATERNAL SIB ... Third Overall Champion Female, 2020 OYE, shown by Chancee Clark