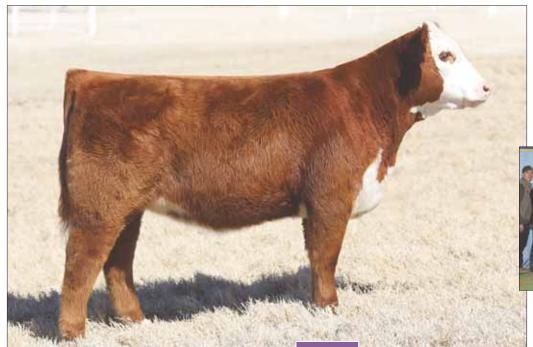

# **BK HIGHFALUTIN 0012H**

**BOE EPIC** SIRE

BK XCESSIVE 005 DAM

**BOE GARTH** MISS BOE 502R SLC SOONER 101M RSCC ROXBURY 707L

#### 75% Maine-Anjou / 09.14.2020 / TATTOO: 0012H / 519034 Heifer /

- Fortunately we have sold several Junior National Champions and many of them have been Senior Yearlings. This female is built perfectly for that scenario, she is long necked, flat shouldered, deep sided, great structured, and soft haired. She will be a lot of fun in the meantime, but 2022 Jr Nationals could be special.
- Here is a full sister to the Champion Maine-Anjou female at the 2020 North American Livestock Expo in Louisville, Ky.
- Her dam was an elite producer for us and was backed by RSCC Roxbury 707L, which was one of, if not the top producing Maine females we ever owned.

• PHAF &THF

Coding Haman

PATERNAL SIB ... 2019 Indiana State Fair Reserve Supreme Champion Female, shown by Payton Farmer