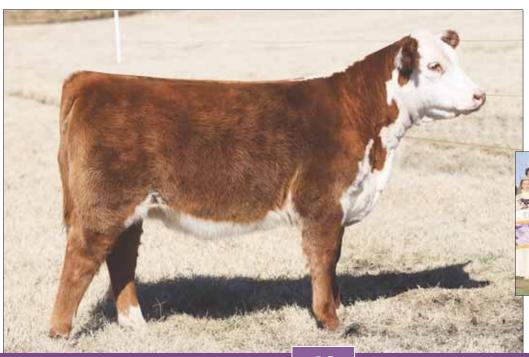

**BOE EPIC** SIRE

CMCC BAR FLY 407

MATERNAL SISTER ... Reserve Grand Champion Maine-Anjou Feamle, 2020 FWSS, shown by the Schrag Family