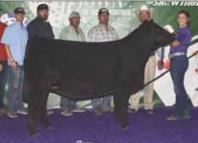

# **DUP HONEY HUSH 0010H ET**

SIRE BOE EPIC

CMCC YUM 105Y

BOE GARTH MISS BOE 502R BK UNLIMITED POWER 472 BK RENEGADE 5010

#### Heifer / 75% Maine-Anjou / 09.07.2020 / TATTOO: 0010H / 519062

- This elegant female is built for the long haul. She is great at the ground, smooth made, soft middled, and looks like she will be a killer bred for 2022 Jr Nationals.
- Her dam has pretty much done it all. She was a great show heifer in her day, and now in production she has shifted gears to a greater level.
- Epic seems to click with these Unlimited Power daughters, but he REALLY clicks with 105Y.
- PHAF & THF

FULL SIB ... to Lots 9, 10 & 11