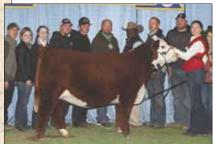

DAM ... of Lots 43 - 45, BK Distinctive Points 641D ET

### **BK CMCC HISTORY MYSTERY 0043H E1**

43

### Heifer / Polled Hereford / 09.12.2020 / TATTOO: 0043H / 4422190

SIRE CHEZ/PUGH/HARA LOGIC 8815F ET

DAM BK DISTINCTIVE POINTS 641D ET

CRR 719 CATAPULT 109 R SWEET RED WINE 039 CHAC MASON 2214 HAPP KOOL AID POINTS 1218 ET

- This female is smooth made, deep ribbed, attractive, and sound.
- Her dam, BK Distinctive Points 641D, is one of our all time favorite females we have ever sold. She was Reserve Champion Female at the 2017 National Western Junior Show and was a favorite of many throughout that year. She is now proving what she can do, and to say the least it's impressive.
- CE: 0.9; BW: 3.5; WW: 56; YW: 95; MILK: 22; M&G: 55; REA: 0.61; MARB: 0.01