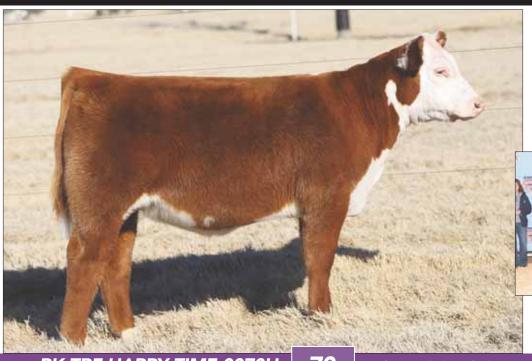

#### **BK HOMEBODY**

HAPP BK VALOR 37C ET SIRE

DAM

LFF BECKY 406B ET

HAPP EXTRA POINT 1220 ET JSF 12N LADY VAL 9T NJW 73S W18 HOMETOWN 10Y ET H ODETTA 001 ET

- We complete this catalog with an extraordinary female. She is stellar looking, deep bodied, and great structured.
- Her dam is sired by the breed legend, Hometown and has been making her mark in the donor pen. One of her daughters was a member of the 2021 Cattlemen's Congress Champion Pen of Three Hereford Females.
- CE: 2.0, BW: 2.8, WW: 61, YW: 90, MILK: 26, M&G: 56, REA: 0.59, MARB: 0.15