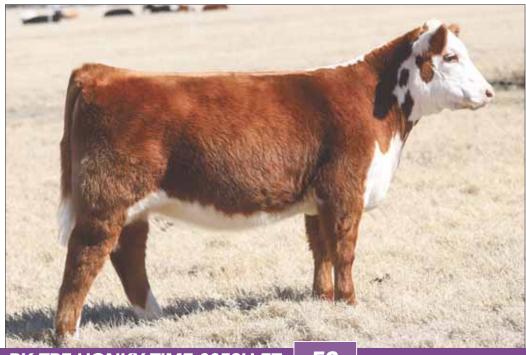

SIRE ... BOE Epic

**BK HOT KAT 0002H** 

**BOE GARTH** 

MISS BOE 502R

BK YAT KAT 126

**BK UNLIMITED POWER 472** 

· Here is an outstanding female that has an incredible amount of look, body, power, and great

75% Maine-Anjou / 09.12.2020 / TATTOO: 0002H / 519030

- Her dam is a stunning female, she is smoke colored and stellar looking. Her pedigree is stacked deep with proven females, her dam, BK Yat Kat, was National Champion in 2012.
   We sold a full brother to BK Hot Kat last year to the Swope family. CMCC Yat Kat 407 will be one of the featured donors selling in our May 22nd Cow Sale, she is a special female!!
- Power female!!
- PHAF &THF