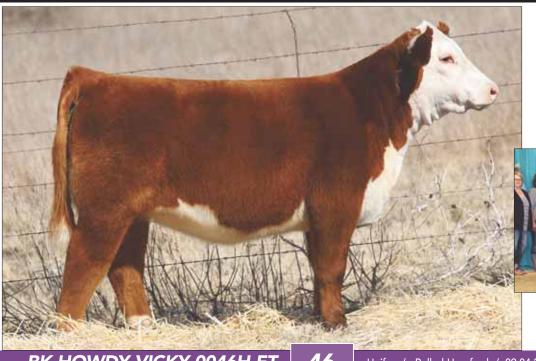

## **BK HOWDY VICKY 0046H ET**

AH JDH CRACKER JACK 26U ET

DAM BLACKTOP VICKY 028 ET

SIRE

JNW 1Y WRANGLER 19D CRR D03 VIOLET 349 BR MOLER ET SSF VICKY 631

#### Heifer / Polled Hereford / 09.04.2020 / TATTOO: 0046H / 44221870

- Here is an interesting female. She is elegant in her design but massive in power, rib, volume, bone, and substance. This one can take on all the heated competition. She is correct in her structure and breathtaking to view.
- She is a full sister to Cole Moore's 2014 JNHE Champion Polled Female in Harrisburg, PA.
  Unfortunately, that female died as a three-year-old, so her offspring were limited. However,
  she did produce a few and they are awesome females.
- Her dam, Blacktop Vicky, has been a dominate female in our program for years producing National Champions and premier herd sires.
- CE: 3.8; BW: 3.1; WW: 50; YW: 82; MILK: 21; M&G: 46; REA: 0.3; MARB: 0.1

DAM ... Blacktop Vicky 028 ET, Reserve Champion Polled Hereford Heifer, 2012 NWSS