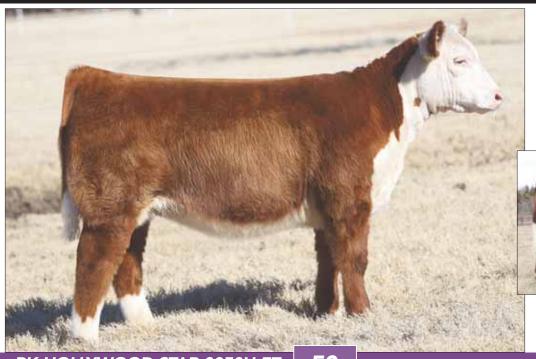

## BK HERE'S VICKY 0048H ET

Polled Hereford / 09.03.2020 / TATTOO: 0048H / 44221873 Heifer /

H THE PROFIT 8426 ET SIRE

DAM

CHURCHILL PILGRIM 632D ET RST GAT NST Y79D LADY 54B ET BR MOLER ET BLACKTOP VICKY 028 ET SSF VICKY 631

- This classy lady has a bright future ahead of her. Smooth made, deep, and balanced. She is a full sister to Chancee Clark's female that was Champion at Dixie Nationals and won her division at Cattlemen's Congress.
- Her dam, Blacktop Vicky 028, has been a leading cow in our program for several years. She has produced multiple National Champions and her daughters are simply amazing.
  The Profit is just getting started with limited calves this year, but get ready they are coming
- and they are for real!
- CE: 2.3; BW: 3.0; WW: 56; YW: 98; MILK: 27; M&G: 55; REA: 0.46; MARB: 0.02