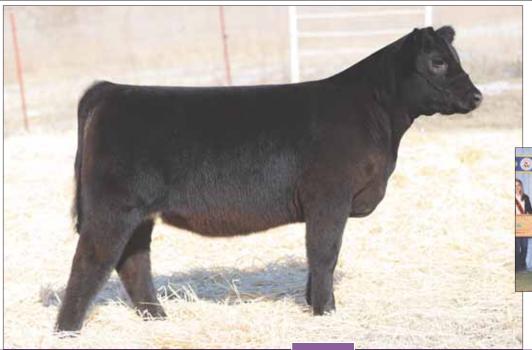

### **BK HANG TIGHT 0003H**

**BOE EPIC** SIRE

CMCC AHAVA 3028 DAM

**BOE GARTH** MISS BOE 502R **BK TOP SECRET BK PARTY GIRL 409P** 

#### 09.18.2020 / TATTOO: 0003H / 519031 PB Maine-Anjou /

- This one will definitely get your attention! She has been a standout since birth, cool necked, level hipped, great bone, and running gear.
- Her dam, CMCC Ahava 3028, has been a top producer from day one. She is the dam of the Schrag Family's Reserve Grand Champion Female at the 2020 FWSS.
- She has the quality and the pedigree to dominate in the show ring.