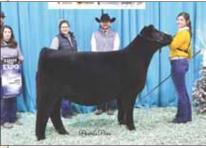

# DUP HONEY BEAR 0009H ET

BOE EPIC B

DAM CMCC YUM 105Y

SIRE

BOE GARTH MISS BOE 502R BK UNLIMITED POWER 472 BK RENEGADE 5010

#### Heifer / 75% Maine-Anjou / 09.07.2020 / TATTOO: 0009H / 519061

- Honey Bear is sure to get your attention. Her unique look, added power, bone, and substance separates her from the rest.
- Her dam, CMCC Yum 105Y, has proven to be one of the most elite females we have ever
  offered. The Dupree family purchased her in our 2011 Fall Premier Sale and showed her
  with great success. She was champion in Louisville and Reserve Supreme at the Tulsa State
  Fair. She produced Victoria Chapman's Champion Maine and Reserve Supreme at OYE, as
  well as the great Walker heifer which won Denver and Reserve at Junior Nationals.
- PHAF & THF

MATERNAL SISTER ... to Lots 9, 10 & 11