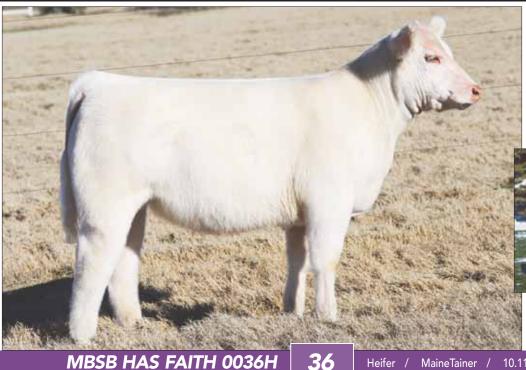

# MBSB HAS FAITH 0036H

IN GOD WE TRUST

BK 376 DAM

SIRE

**BUSINESS DONE RIGHT** 419 (HEATWAVE) GOET I-80 **SHORTHORN** 

#### 10.11.2020 **TATTOO: 0036H** MaineTainer

- Here is a cool made white female with loads of quality and power. She is going to be a show heifer, but what a breeding piece she will be!
- Her dam is sired by the popular I-80 and she is sired by the club calf super sire In God We Trust.
- Our buddy Mike Bagley raised this outstanding female. He has a small program and the quality improves each year.