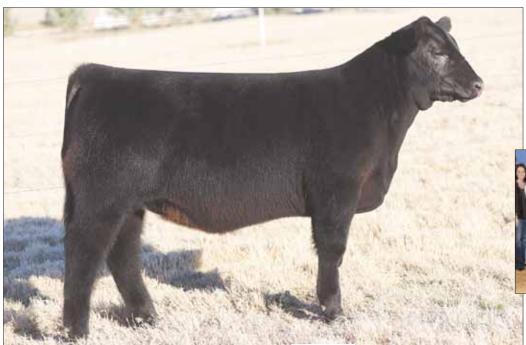

# **DUP HONEY HUSH 0010H ET**

SIRE BOE EPIC

CMCC YUM 105Y

BOE GARTH MISS BOE 502R BK UNLIMITED POWER 472 BK RENEGADE 5010

#### Heifer / 75% Maine-Anjou / 09.07.2020 / TATTOO: 0010H / 519062

- This elegant female is built for the long haul. She is great at the ground, smooth made, soft middled, and looks like she will be a killer bred for 2022 Jr Nationals.
- Her dam has pretty much done it all. She was a great show heifer in her day, and now in production she has shifted gears to a greater level.
- Epic seems to click with these Unlimited Power daughters, but he REALLY clicks with 105Y.
- PHAF & THF

FULL SIB ... to Lots 9, 10 & 11