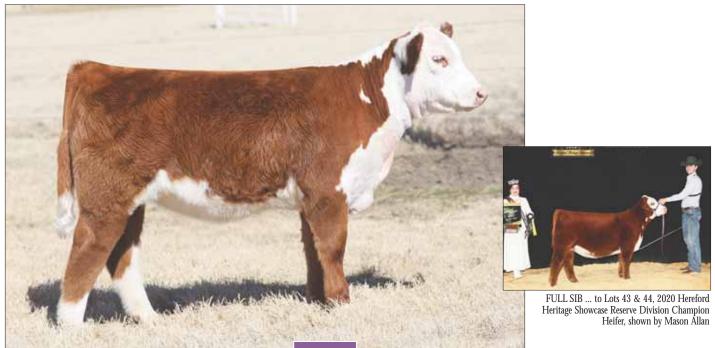

BK CMCC HISTORY BUFF 0044H ET

44

Heifer / Polled Hereford / 09.19.2020 / TATTOO: 0044H / 44221902

SIRE CHEZ/PUGH/HARA LOGIC 8815F ET

DAM

BK DISTINCTIVE POINTS 641D ET

CRR 719 CATAPULT 109 R SWEET RED WINE 039 CHAC MASON 2214 HAPP KOOL AID POINTS 1218 ET

- Here is the coolest looking one of the three full sisters. She has a striking color pattern and
  is built extremely well.
- The first calves out of Distinctive Points are just now showing and they are doing well.
- CE: 0.9; BW: 3.5; WW: 56; YW: 95; MILK: 22; M&G: 55; REA: 0.61; MARB: 0.01

DAM ... of Lots 43, 44 & 45, BK Distinctive Points 641D

## **BK HOWDY VICKY 0046H ET**

AH JDH CRACKER JACK 26U ET

DAM BLACKTOP VICKY 028 ET

SIRE

JNW 1Y WRANGLER 19D CRR D03 VIOLET 349 BR MOLER ET SSF VICKY 631