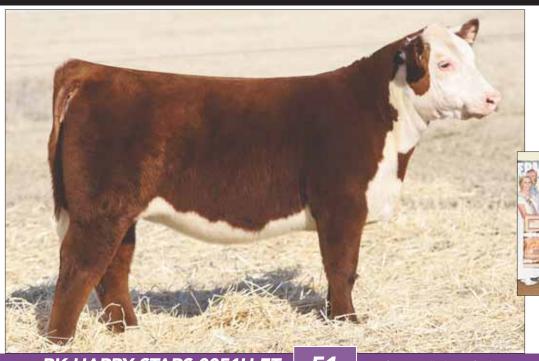

## BK HIGH ON SWEETS 0040H

H THE PROFIT 8426 ET

SIRE

DAM

HAPP SWEET ANNIE 4A ET

CHURCHILL PILGRIM 632D ET RST GAT NST Y79D LADY 54B ET AH JDH CRACKER JACK 26U ET MCR PPF MISS GOLD DOM 206 ET

#### Heifer / Polled Hereford / 09.03.2020 / TATTOO: 0040H / 44221866

- This elite female leads off what we believe is the deepest set of fall born females we have ever offered. She is one unique individual! She is super maternal in her build, extremely athletic, extended in her front, with a massive center body.
- Her dam, Sweet Annie, won the JNHE in 2015 and has been a leading donor in our program ever since. Sweet Annie has been producing the great ones every year. Her daughters have been Champions at OYE, Tulsa, and won divisions at Jr Nationals, Denver and Fort Worth.
- She is sired by 2020 Denver Champion, The Profit. We are very excited about his calves and look forward to his future.
- CE: 3.8; BW: 3.3; WW: 61; YW: 102; MILK: 31; M&G: 61; REA: 0.60; MARB: 0.12

MATERNAL SIB ... Third Overall Champion Female, 2020 OYE, shown by Chancee Clark