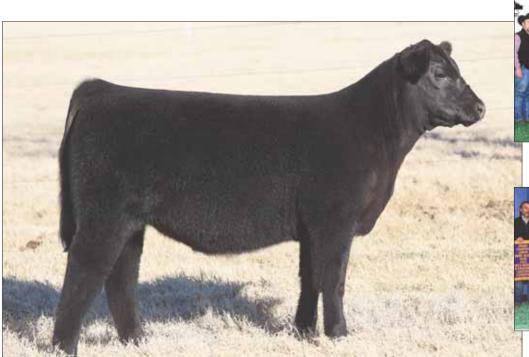

# **BK HIGHFALUTIN 0012H**

**BOE EPIC** SIRE

BK XCESSIVE 005 DAM

**BOE GARTH** MISS BOE 502R SLC SOONER 101M RSCC ROXBURY 707L

#### 75% Maine-Anjou / 09.14.2020 / TATTOO: 0012H / 519034 Heifer /

- Fortunately we have sold several Junior National Champions and many of them have been Senior Yearlings. This female is built perfectly for that scenario, she is long necked, flat shouldered, deep sided, great structured, and soft haired. She will be a lot of fun in the meantime, but 2022 Jr Nationals could be special.
- Here is a full sister to the Champion Maine-Anjou female at the 2020 North American Livestock Expo in Louisville, Ky.
- Her dam was an elite producer for us and was backed by RSCC Roxbury 707L, which was one of, if not the top producing Maine females we ever owned.

• PHAF &THF

Coding Haman

PATERNAL SIB ... 2019 Indiana State Fair Reserve Supreme Champion Female, shown by Payton Farmer