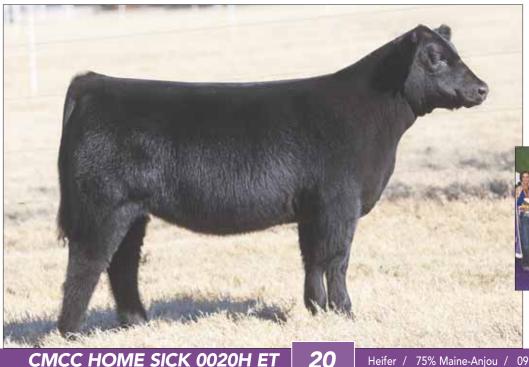

## **CMCC HOME SICK 0020H**

09.13.2020 / TATTOO: 0020H / 519042

NMR MATERNAL MADE SIRE

BK4J YANTZEN 1011 DAM

**BPF MERCEDES BENZ 131U** NMR 0-04X **BK UNLIMITED POWER 472** DJC RACHEL

- · Here is a standout female of the Maine-Anjou offering. It is amazing how chiseled her neck is, to have that much body shape and power. She is designed for the serious competitor!!
- Her dam has been an exceptional donor for the Moore program. She produced Carlee Clark's heifer that won 2019 Junior Nationals and 2019 OYE Supreme Champion Female.
- PHAF & THF

BPF MERCEDES BENZ 131U

FULL SIB ... to Lots 20 & 21, 2019 OYE Supreme Champion Female, shown by Carlee Clark

09.19.2020 / TATTOO: 0021H / 519043