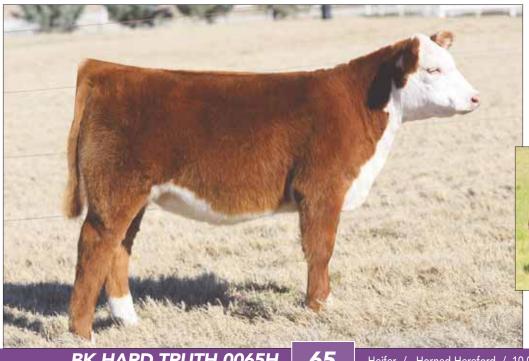

#### **BK HARD TRUTH 0065H**

Horned Hereford / 10.02.2020 / TATTOO: 0065H / 44221886

ECR ADVENTURE 7647 ET SIRE

DAM

BK EASY VICKY 7513E ET

BR NITRO AVENTUS 3116 ET ECR MISS SENSATION 4356 ET NJW 73S W18 HOMETOWN 10Y ET **BLACKTOP VICKY 028 ET** 

- This female has always been a pasture favorite, she is balanced, deep, sound, and has a cool
- Her dam is sired by 88X out of the great Blacktop Vicky donor.
- We purchased her sire Adventure from the Fawcett program in South Dakota, he is doing a
- CE: 7.9, BW: 1.4, WW: 53, YW: 86, MILK: 31, M&G: 57, REA: 0.44, MARB: 0.08