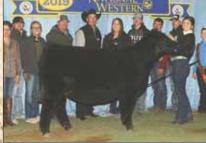

# **BK HIGHFALUTIN 0012H**

**BOE EPIC** SIRE

BK XCESSIVE 005 DAM

**BOE GARTH** MISS BOE 502R SLC SOONER 101M RSCC ROXBURY 707L

#### 75% Maine-Anjou / 09.14.2020 / TATTOO: 0012H / 519034 Heifer /

- Fortunately we have sold several Junior National Champions and many of them have been Senior Yearlings. This female is built perfectly for that scenario, she is long necked, flat shouldered, deep sided, great structured, and soft haired. She will be a lot of fun in the meantime, but 2022 Jr Nationals could be special.
- Here is a full sister to the Champion Maine-Anjou female at the 2020 North American Livestock Expo in Louisville, Ky.
- Her dam was an elite producer for us and was backed by RSCC Roxbury 707L, which was one of, if not the top producing Maine females we ever owned.

• PHAF &THF

Coding Haman

PATERNAL SIB ... 2019 Indiana State Fair Reserve Supreme Champion Female, shown by Payton Farmer