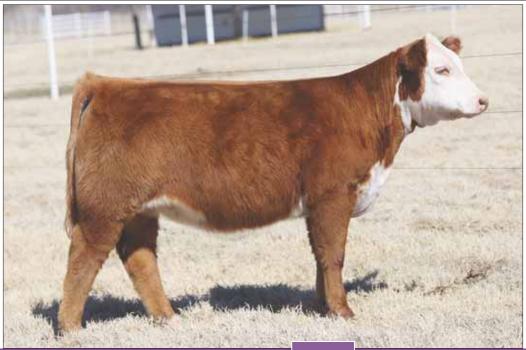

rogram in South Dakota, he is doing a
- CE: 7.9, BW: 1.4, WW: 53, YW: 86, MILK: 31, M&G: 57, REA: 0.44, MARB: 0.08



### VC HOT BAM 0066H

Polled Hereford / 11.04.2020 / TATTOO: 0066H / 44222005

SIRE

DAM

ECR ADVENTURE 7647 ET

BK WF BAM BAM 450B

BR NITRO AVENTUS 3116 ET ECR MISS SENSATION 4356 ET VH MR BG 1104 **BLACKTOP VICKY 028 ET** 

- You will love this cool built female, she is just a baby but she is going to be a player!
- Victoria Chapman purchased her dam in our 2014 sale, she was very successful in the show ring winning her division at the JNHE. This is her second elite daughter and we have lots of confidence in her.
- Adventure stamps his calves with a great look and adds body, shape, and power.
- CE: 5.3, BW: 1.9, WW: 52, YW: 80, MILK: 33, M&G: 59, REA: 0.45, MARB: -0.01



# PR 855F LEADING LADY 0067H

67

#### Heifer / Horned Hereford / 09.09.2020 / TATTOO: 0067H / 44222057

SIRE KLD RW PATHFINDER D88 ET

CMCC FAMILY TIME 855F

DAM

TR LEADER 6964 KLD RW 0031 MINDY D108 HAPP BK VALOR 37C ET BK BRAIN TEASER 451B ET

- Leading Lady is ulta attractive, deep sided, sound, and has lots of power.
- The Perry family purchased her dam in our 2018 Fall Premier Sale. She is sired by Valor out
  of the great Brain Teaser which was a many time champion for Becca Moore.
- Her sire, Pathfinder, is rich in proven genetics, he is sired by the curve bender R Leader and out of the famous Mindy donor.
- CE: 3.1, BW: 2.7, WW: 61, YW: 96, MILK: 24, M&G: 54, REA: 0.78, MARB: 0.02





SIRE ... CHAC Mason 2214

# **GN HULA DANCER 0068H**

68 Heifer / Polled Hereford / 10.14.202