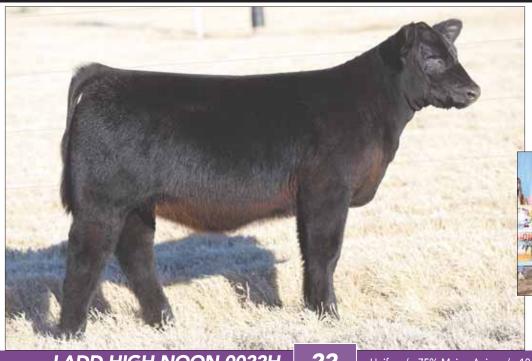

### **LADD HIGH NOON 0022H**

22

Heifer / 75% Maine-Anjou / 10.02.2020 / TATTOO: 0022H / 519056

SIRE DUAL THREAT 305A

DAM CMCC BINGO 402

GOET I 80 MS ACE 308Y BK XIKES X59 BK RANNA 5030

- Here is one that is easy on the eyes! This Dual Threat daughter is freak necked, square hipped, soft middled, and good footed.
- Her dam was a very successful show heifer for Ladd Landgraf and has now moved into his ET program. She is sired by the great BK XIKES X59 and out of BK Ranna which was a leading donor in the Moore program for several years.