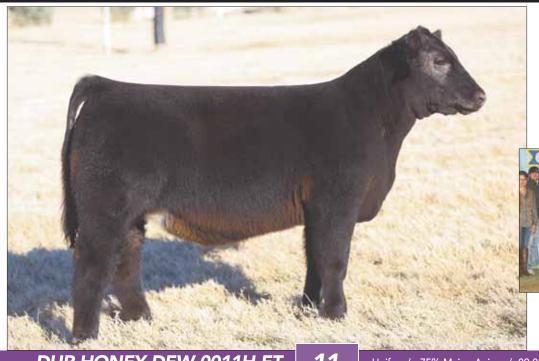

### **DUP HONEY DEW 001**

**BOE EPIC** 

SIRE

CMCC YUM 105Y DAM

**BOE GARTH** MISS BOE 502R **BK UNLIMITED POWER 472 BK RENEGADE 5010** 

#### 75% Maine-Anjou / 09.02.2020 / TATTOO: 0011H / 519063

- This female brings the power! She is massive hipped, stout boned, but remains attractive and well balanced,
- The females behind these great heifers are what will make the winning long term and out produce themselves.
- PHAF & THF

MATERNAL SIB ... Reserve Grand Champion Maine-Anjou Female, 2018 FWSS shown by Ladd Landgraf

MATERNAL SIB ... 2020 NAILE Grand Champion Maine-Anjou Female, shown by Jackson Rippeon