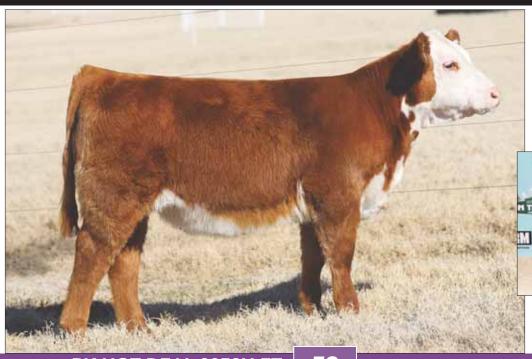

### **BK HANG TIGHT 0003H**

**BOE EPIC** SIRE

CMCC AHAVA 3028 DAM

**BOE GARTH** MISS BOE 502R **BK TOP SECRET BK PARTY GIRL 409P** 

#### 09.18.2020 / TATTOO: 0003H / 519031 PB Maine-Anjou /

- This one will definitely get your attention! She has been a standout since birth, cool necked, level hipped, great bone, and running gear.
- Her dam, CMCC Ahava 3028, has been a top producer from day one. She is the dam of the Schrag Family's Reserve Grand Champion Female at the 2020 FWSS.
- She has the quality and the pedigree to dominate in the show ring.