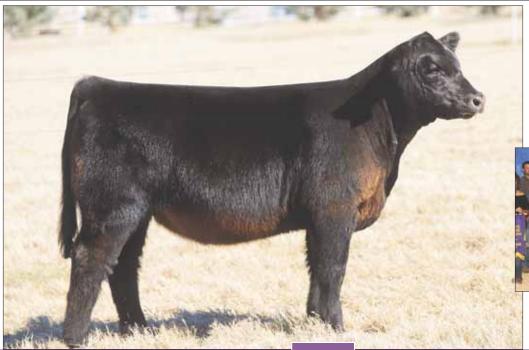

BK HIGHFALUTIN 0012H**

**BOE EPIC** SIRE

BK XCESSIVE 005 DAM

**BOE GARTH** MISS BOE 502R SLC SOONER 101M RSCC ROXBURY 707L

#### 75% Maine-Anjou / 09.14.2020 / TATTOO: 0012H / 519034 Heifer /

- Fortunately we have sold several Junior National Champions and many of them have been Senior Yearlings. This female is built perfectly for that scenario, she is long necked, flat shouldered, deep sided, great structured, and soft haired. She will be a lot of fun in the meantime, but 2022 Jr Nationals could be special.
- Here is a full sister to the Champion Maine-Anjou female at the 2020 North American Livestock Expo in Louisville, Ky.
- Her dam was an elite producer for us and was backed by RSCC Roxbury 707L, which was one of, if not the top producing Maine females we ever owned.

• PHAF &THF



Coding Haman

PATERNAL SIB ... 2019 Indiana State Fair Reserve Supreme Champion Female, shown by Payton Farmer

## **BK HOT CATCH 0013H**

BOE EPIC

SIRE

DAM | CMCC CATCHING Z'S 516

BOE GARTH MISS BOE 502R BK BOAK Z MAN Z1065 CMCC MISS 070

#### Heifer / 75% Maine-Anjou / 10.09.2020 / TATTOO: 0013H / 519035

- Hot Catch is one we have high expectations for, she is so well balanced, sound, and soft made
- Her dam is an extra stout, good looking female, with added body and power. This was our first year to flush her and we were definitely impressed. She will be featured in our May 22nd Cow Sale.
- PHAF &THF



2017 NIMAS Grand Champion Maine-Aniou

2017 NJMAS Grand Champion Maine-Anjou Female, shown by Chancee Clark and sold in our Spring Edition Sale

## **BK HIDDEN HORIZON 0014H**

SIR