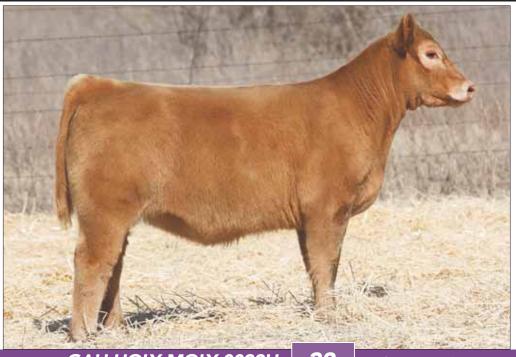

## **GAH HOLY SMOKES 0037H**

HOLY SMOKER SIRE

GRAVES 6011

MONOPOLY 5005 (TROUBADOUR **BUSINESS DONE RIGHT** MILKMAN

#### Low Chi / 10.04.2020 / TATTOO: 0037H

- This good looking white female has worlds of talent. She is built right from the ground up with plenty of power but very maternal in her makeup.
- She was bred by our long time friend Preston Graves in Missouri. He has a great breeding program, and has produced champions all over the country.