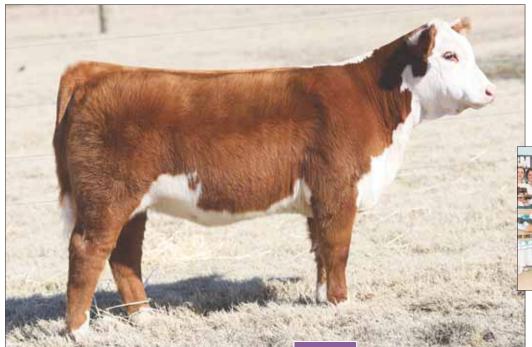

## **BK HONEY BEE 0041H**

SR DOMINATE 308F ET

BCH BE SWEET 102

**BCC DOMINATOR 619D CHURCHILL LADY 1162Y ET** LCX UNLEASHED KEEPSAKE 1110 ET HVR MINA 239

#### Polled Hereford / 09.08.2020 / TATTOO: 0041H / 44221989

- Here is what we work to produce, sound functional females that are powerful, and striking to the eye. She is special.
- She is a maternal sister to Victoria Chapman's 2019 JNHE Division Champion, Chancee Clark's 2020 OYE Champion Polled Female and JNHE Division Champion Female.
- Her sire, Dominate, was the 2020 National Western Champion Horned Bull and Supreme Champion Hereford. This fall was our first calves sired by him and we believe he is the one we have been searching for.
- CE: 0.1; BW: 3.9; WW: 62; YW: 105; MILK: 27; M&G: 58; REA: 0.61; MARB: 0.09

SIRE

DAM

SIRE ... SR Dominate 308F ET