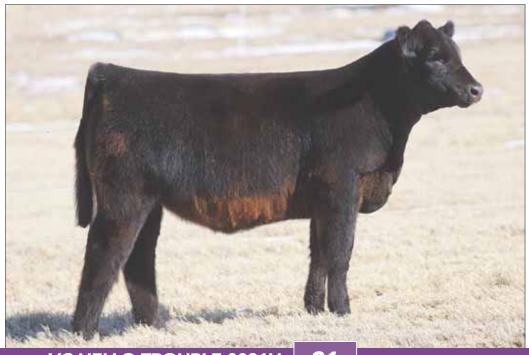

### **BK HANG TIGHT 0003H**

**BOE EPIC** SIRE

CMCC AHAVA 3028 DAM

**BOE GARTH** MISS BOE 502R **BK TOP SECRET BK PARTY GIRL 409P** 

#### 09.18.2020 / TATTOO: 0003H / 519031 PB Maine-Anjou /

- This one will definitely get your attention! She has been a standout since birth, cool necked, level hipped, great bone, and running gear.
- Her dam, CMCC Ahava 3028, has been a top producer from day one. She is the dam of the Schrag Family's Reserve Grand Champion Female at the 2020 FWSS.
- She has the quality and the pedigree to dominate in the show ring.