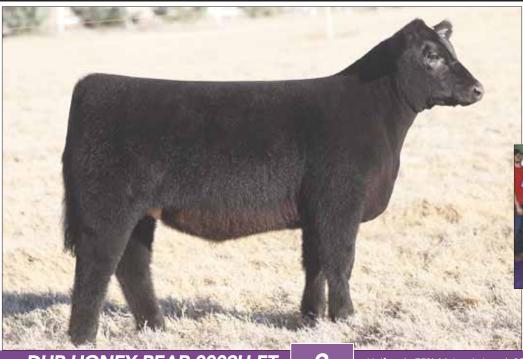

# DUP HONEY BEAR 0009H ET

BOE EPIC B

DAM CMCC YUM 105Y

SIRE

BOE GARTH MISS BOE 502R BK UNLIMITED POWER 472 BK RENEGADE 5010

#### Heifer / 75% Maine-Anjou / 09.07.2020 / TATTOO: 0009H / 519061

- Honey Bear is sure to get your attention. Her unique look, added power, bone, and substance separates her from the rest.
- Her dam, CMCC Yum 105Y, has proven to be one of the most elite females we have ever
  offered. The Dupree family purchased her in our 2011 Fall Premier Sale and showed her
  with great success. She was champion in Louisville and Reserve Supreme at the Tulsa State
  Fair. She produced Victoria Chapman's Champion Maine and Reserve Supreme at OYE, as
  well as the great Walker heifer which won Denver and Reserve at Junior Nationals.
- PHAF & THF

MATERNAL SISTER ... to Lots 9, 10 & 11