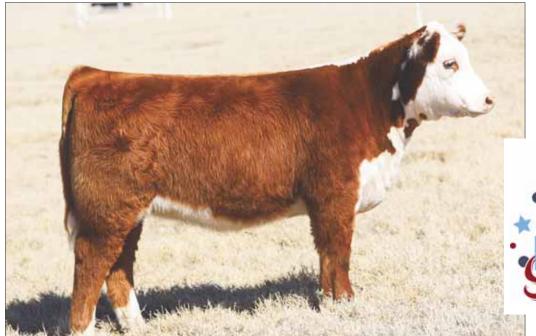

## VC HAPPY DAYS 0054H

54

SR DOMINATE 308F ET SIRE DAM

BK ENCHANTING POINTS 7522E ET

BCC DOMINATOR 619D CHURCHILL LADY 1162Y ET CRR 5280

HAPP KOOL AID POINTS 1218 ET

• Her name says it all! There will be many "Happy Days" for this fantastic female. Her future is bright, she is great footed, deep sided, level hipped, with added length and extension.

Horned Hereford / 10.04.2020 / TATTOO: 0054H / 44222000

- Her dam, BK Enchanting Points, was the 2019 JNHE Champion Horned Female for Victoria Chapman. That female was amazing and has the bullet proof pedigree to back it up.
- She is sired by the 2020 National Western Grand Champion Horned Bull SR Dominate 308F. This is the first set of calves to sell sired by him, and to say the least we are extremely excited about his future.
- CE: -0.4; BW: 3.5; WW: 61; YW: 100; MILK: 22; M&G: 53; REA: 0.65; MARB: 0.00