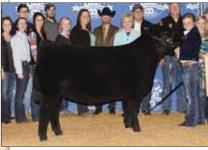

### **DUP HONEY DEW 001**

**BOE EPIC** 

SIRE

CMCC YUM 105Y DAM

**BOE GARTH** MISS BOE 502R **BK UNLIMITED POWER 472 BK RENEGADE 5010** 

#### 75% Maine-Anjou / 09.02.2020 / TATTOO: 0011H / 519063

- This female brings the power! She is massive hipped, stout boned, but remains attractive and well balanced,
- The females behind these great heifers are what will make the winning long term and out produce themselves.
- PHAF & THF

MATERNAL SIB ... Reserve Grand Champion Maine-Anjou Female, 2018 FWSS shown by Ladd Landgraf

MATERNAL SIB ... 2020 NAILE Grand Champion Maine-Anjou Female, shown by Jackson Rippeon