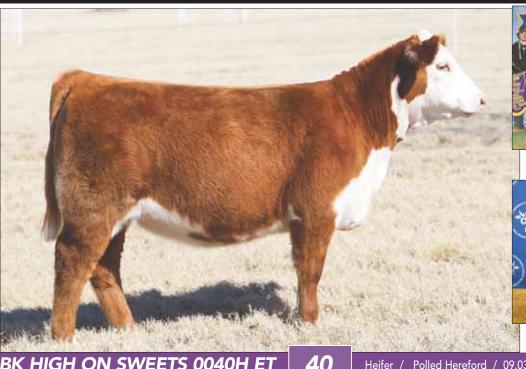

## BK HIGH ON SWEETS 0040H

H THE PROFIT 8426 ET

SIRE

DAM

HAPP SWEET ANNIE 4A ET

CHURCHILL PILGRIM 632D ET RST GAT NST Y79D LADY 54B ET AH JDH CRACKER JACK 26U ET MCR PPF MISS GOLD DOM 206 ET

#### Heifer / Polled Hereford / 09.03.2020 / TATTOO: 0040H / 44221866

- This elite female leads off what we believe is the deepest set of fall born females we have ever offered. She is one unique individual! She is super maternal in her build, extremely athletic, extended in her front, with a massive center body.
- Her dam, Sweet Annie, won the JNHE in 2015 and has been a leading donor in our program ever since. Sweet Annie has been producing the great ones every year. Her daughters have been Champions at OYE, Tulsa, and won divisions at Jr Nationals, Denver and Fort Worth.
- She is sired by 2020 Denver Champion, The Profit. We are very excited about his calves and look forward to his future.
- CE: 3.8; BW: 3.3; WW: 61; YW: 102; MILK: 31; M&G: 61; REA: 0.60; MARB: 0.12