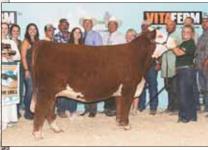

W: 3.4; WW: 67; YW: 108; MILK: 34; M&G: 67; REA: 0.77; MARB: 0.06





SIRE ... of Lots 53 - 55, SR Dominate 308F

## **BK HANDS UP 0053H**

Horned Hereford / 09.08.2020 / TATTOO: 0053H / 44221999

SR DOMINATE 308F ET SIRE

BK DAT CHICK 6206D DAM

**BCC DOMINATOR 619D** CHURCHILL LADY 1162Y ET CHURCHILL SENSATION 028X BK BAT CHICK 4114B ET

- · Serious breeders and competitors pay attention here! This astonishing female doesn't really have a hole in her. I'll leave it to you to evaluate! She's special!!
- Her dam is sired by the great Churchill Sensation 028X and out of an 88X daughter. Worlds of maternal power combined in this one!
- If Dominate can continue to produce this kind he will become a breed leader.
- CE: 2.9; BW: 1.8; WW: 53; ŶW: 92; MILK: 33; M&G: 60; REA: 0.54; MARB: 0.15





DAM ... of Lots 54 - 56, BK Enchanting Points 7522E, 2019 JNHE, shown by Victoria Chapman

## VC HAPPY DAYS 0054H

54

SR DOMINATE 308F ET SIRE DAM

BK ENCHANTING POINTS 7522E ET

BCC DOMINATOR 619D CHURCHILL LADY 1162Y ET CRR 5280

HAPP KOOL AID POINTS 1218 ET

• Her name says it all! There will be many "Happy Days" for this fantastic female. Her future is bright, she is great footed, deep sided, level hipped, with added length and extension.

Horned Hereford / 10.04.2020 / TATTOO: 0054H / 44222000

- Her dam, BK Enchanting Points, was the 2019 JNHE Champion Horned Female for Victoria Chapman. That female was amazing and has the bullet proof pedigree to back it up.
- She is sired by the 2020 National Western Grand Champion Horned Bull SR Dominate 308F. This is the first set of calves to