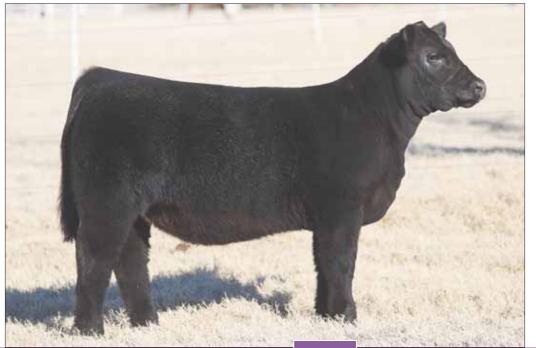

SIRE ... BOE Epic

**BK HOT KAT 0002H** 

**BOE GARTH** 

MISS BOE 502R

BK YAT KAT 126

**BK UNLIMITED POWER 472** 

· Here is an outstanding female that has an incredible amount of look, body, power, and great

75% Maine-Anjou / 09.12.2020 / TATTOO: 0002H / 519030

- Her dam is a stunning female, she is smoke colored and stellar looking. Her pedigree is stacked deep with proven females, her dam, BK Yat Kat, was National Champion in 2012.
   We sold a full brother to BK Hot Kat last year to the Swope family. CMCC Yat Kat 407 will be one of the featured donors selling in our May 22nd Cow Sale, she is a special female!!
- Power female!!
- PHAF &THF

**BOE EPIC** SIRE

CMCC BAR FLY 407

MATERNAL SISTER ... Reserve Grand Champion Maine-Anjou Feamle, 2020 FWSS, shown by the Schrag Family