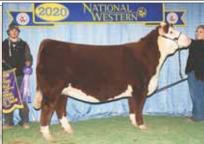

## BK HIGH ON SWEETS 0040H

H THE PROFIT 8426 ET

SIRE

DAM

HAPP SWEET ANNIE 4A ET

CHURCHILL PILGRIM 632D ET RST GAT NST Y79D LADY 54B ET AH JDH CRACKER JACK 26U ET MCR PPF MISS GOLD DOM 206 ET

#### Heifer / Polled Hereford / 09.03.2020 / TATTOO: 0040H / 44221866

- This elite female leads off what we believe is the deepest set of fall born females we have ever offered. She is one unique individual! She is super maternal in her build, extremely athletic, extended in her front, with a massive center body.
- Her dam, Sweet Annie, won the JNHE in 2015 and has been a leading donor in our program ever since. Sweet Annie has been producing the great ones every year. Her daughters have been Champions at OYE, Tulsa, and won divisions at Jr Nationals, Denver and Fort Worth.
- She is sired by 2020 Denver Champion, The Profit. We are very excited about his calves and look forward to his future.
- CE: 3.8; BW: 3.3; WW: 61; YW: 102; MILK: 31; M&G: 61; REA: 0.60; MARB: 0.12