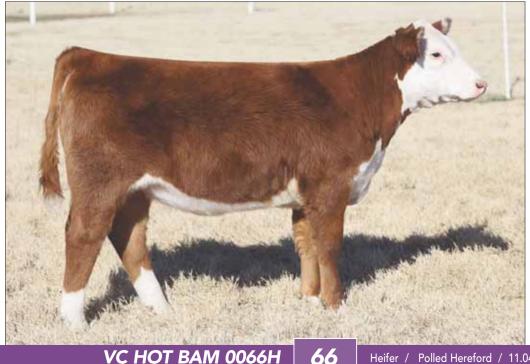

### VC HOT BAM 0066H

Polled Hereford / 11.04.2020 / TATTOO: 0066H / 44222005

SIRE

DAM

ECR ADVENTURE 7647 ET

BK WF BAM BAM 450B

BR NITRO AVENTUS 3116 ET ECR MISS SENSATION 4356 ET VH MR BG 1104 **BLACKTOP VICKY 028 ET** 

- You will love this cool built female, she is just a baby but she is going to be a player!
- Victoria Chapman purchased her dam in our 2014 sale, she was very successful in the show ring winning her division at the JNHE. This is her second elite daughter and we have lots of confidence in her.
- Adventure stamps his calves with a great look and adds body, shape, and power.
- CE: 5.3, BW: 1.9, WW: 52, YW: 80, MILK: 33, M&G: 59, REA: 0.45, MARB: -0.01