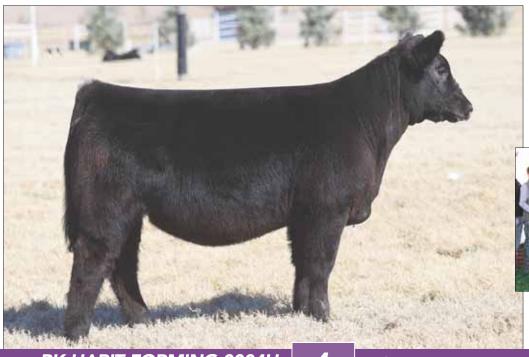

## **BK HABIT FORMING 0004H**

**BOE EPIC** SIRE DAM

**BOE GARTH** MISS BOE 502R BK XIKES X59 BK ENLIGHTENED 7503E ET BK UTOO 872

#### PB Maine-Anjou / 09.20.2020 / TATTOO: 0004H / 510032

- Study this remarkable female, she is something special with her cocky look, wide pin set, sweeping rib shape, and flexibility.
- Her dam is line bred in proven Maine-Anjou genetics, sired by BK Xikes, which is out of Unlimited Power, and out of BK Utoo 872 who is a full sister to Unlimited Power. She is not only a very elite show prospect she is a future donor as well.
- Epic has proven over and over again he is going to make the history books.
- PHAF & THF

PATERNAL SISTER ... Grand Champion Maine-Anjou Heifer, 2020 NWSS shown by Sara Sullivan