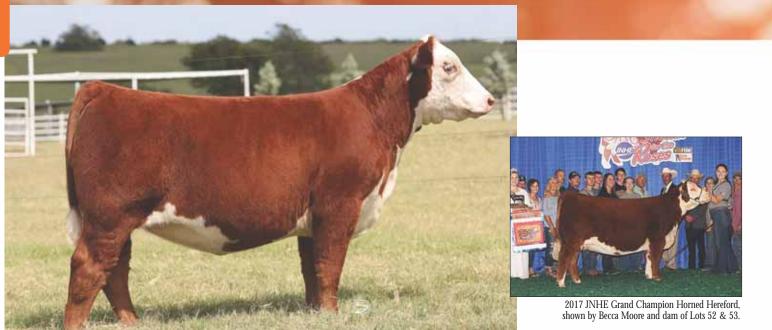

# CMCC JILLIONAIRE KID 153J ET

### Heifer / Polled Hereford / 03.05.2021 / TATTOO: 153J / REG# 44284700

SHF WONDER M326 W18 ET SIRE NJW 73S W18 HOMEGROWN 8Y ET NJW P606 72N DAYDREAM 73S H/TSR/CHEZ/FULL THROTTLE ET DAM BK COOL KID 5052C HAPP KOOL AID POINTS 1218 ET · Unique definitely describes this female best. She is freaky necked, huge bodied, and massive stout hipped. She not only strikes a great profile, when she gets in motion, she nails every stride.

• She is sired by maternal legend Homegrown and out of Becca Moore's 2017 Jr National Hereford Expo Grand Champion Horned Female.

• BK Cool Kid 5052C is an awesome female backed by two breed greats, Full Throttle and Kool Aid Points.