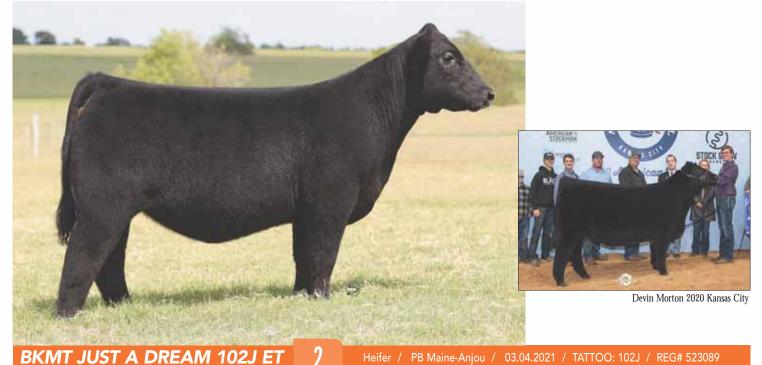

# **BKMT JUST A DREAM 102J ET**

BOE EPIC SIRE MTF ALVARO 3022 DAM

**BOE GARTH** MISS BOE 502R GOET 180 **BK XCEPTIONAL 001** 

### Heifer / PB Maine-Anjou / 03.04.2021 / TATTOO: 102J / REG# 523089

- Here is an incredible female. She is made right from every angle and has as much wow factor as any we are offering. Rocket necked, big hipped, sweeping belly, and athletic. Buy with confidence!!
- She is a full sister to Devin Morton's heifer that was a dominant female in the 2020-2021 show season, she was Grand Champion at the American Royal, Cattlemen's Congress, and Reserve Champion at Maine Junior Nationals.
- These Epic daughters are for real, they win and they make elite donors. Her dam doesn't miss, as you can see by the daughters in this sale offering.
- PHAF & THF

3

Sire of Lots 1, 2 & 3, BOE Epic