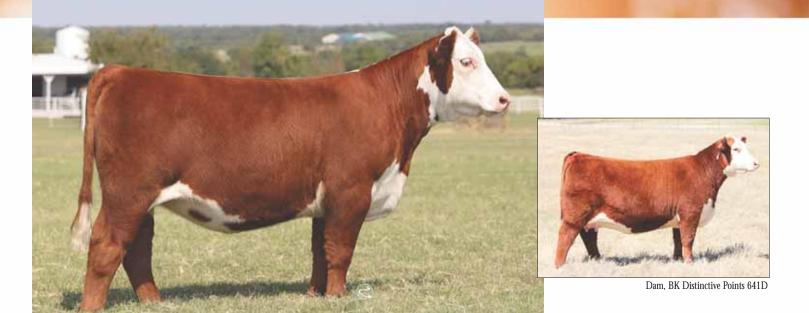

#### 46 BK CMCC JUNGLE FEVER 146J ET

SIRE SR DOMINATE 308F ET **BK DISTINCTIVE POINTS 641D ET** DAM

**BCC DOMINATOR 619D** CHURCHILL LADY 1162Y ET CHAC MASON 2214 HAPP KOOL AID POINTS 1218

#### Horned Hereford / 01.20.2021 / TATTOO: 146J / REG# 44284068 Heifer /

- This breathtaking female is definitely a sale feature. She is beautiful in her neck design, great top and hip shape, soft middled, and awesome structured.
- Her dam is following in the footsteps of her mother, the great HAPP Kool Aid Points 1218, producing multiple great ones that become champions.
- She is sired by SR Dominate which is going to make a major impact on the Hereford breed.