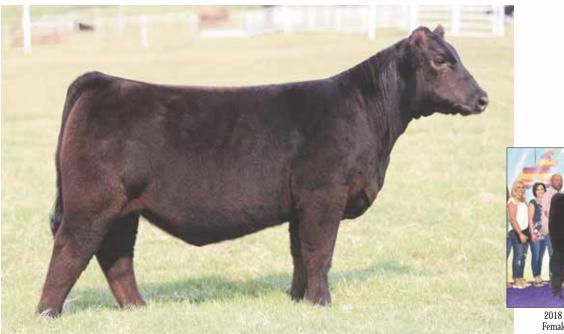

22

2018 NJMAS Reserve Grand Champion Maine-Anjou Female, shown by Hunter Morton, and dam of Lot 22.

# **BKMT JUMP IN 122J ET**

SIRE BOE EPIC

DAM BKMT DANCE LESSONS ET

BOE GARTH MISS BOE 502R CMCC MAKERS MARK B5010 BK XCEPTIONAL 001

- Heifer / 75% Maine-Anjou / 02.19.2021 / TATTOO: 122J / REG# 523105
- This female is one massive beast, unmatched in power, bone, body, and still very attractive built. She is extra stout but extremely athletic on the go.
- This female proves Epic will add the power and make the great donor cows.

2018 NJMAS Grand Champion Maine-Anjou Female, dam of Lot 23.