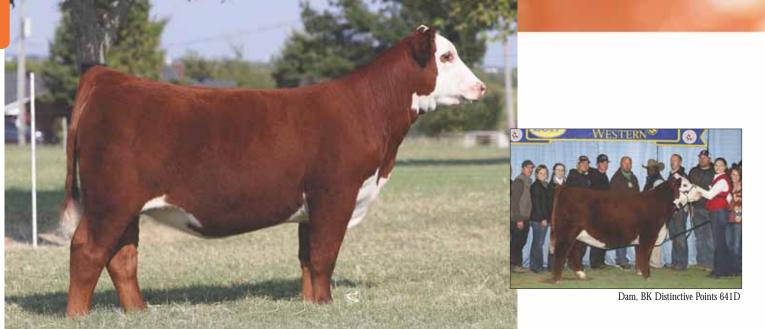

#### 46 BK CMCC JUNGLE FEVER 146J ET

SIRE SR DOMINATE 308F ET **BK DISTINCTIVE POINTS 641D ET** DAM

**BCC DOMINATOR 619D** CHURCHILL LADY 1162Y ET CHAC MASON 2214 HAPP KOOL AID POINTS 1218

#### Horned Hereford / 01.20.2021 / TATTOO: 146J / REG# 44284068 Heifer /

- This breathtaking female is definitely a sale feature. She is beautiful in her neck design, great top and hip shape, soft middled, and awesome structured.
- Her dam is following in the footsteps of her mother, the great HAPP Kool Aid Points 1218, producing multiple great ones that become champions.
- She is sired by SR Dominate which is going to make a major impact on the Hereford breed.

41

- If this one doesn't fire you up I am not sure what will! She is a rockstar both phenotypically and genetically. She has the fashionable design from a profile with the added power, substance, and structural integrity.
- She is sired by the 2020 National Western Supreme Champion Hereford Bull SR Dominate. As excited as we were about this bull prior to getting calves on the ground, he has surpassed all expectations. He produces great cattle that perform and look awesome doing it.
- We have stated numerous times that BK Distinctive Points 641D was possibly the best female we have ever produced, and as you can tell by her daughters in this offering, she continues to prove that statement.