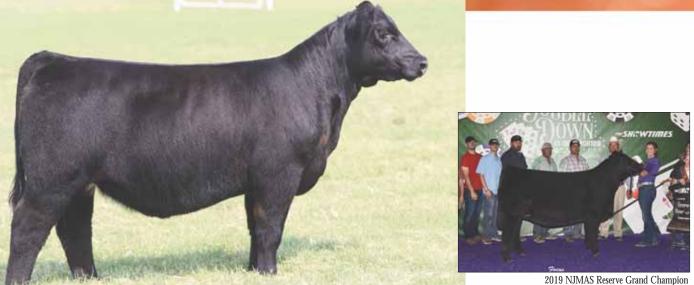

y's Money one of the most proven herd sires in the breed.
- This one will win and make huge returns on your investment!
- PHAF & THF



# **BKMT JAZZ TALKER 107J ET**

- SIRE BOE EPIC
- DAM BK ALL THAT JAZZ 307

BOE GARTH MISS BOE 502R GOET 180 BK YAWKER 197

### Heifer / 75% Maine-Anjou / 03.19.2021 / TATTOO: 107J / REG# 522983

- Jazz Talker is a major league Maine female that is going to be a powerhouse in the show ring and make an outstanding donor in the future.
- Sired by the proven Epic and out of BK All That Jazz 307, which is sired by the great I-80, which
  has been unmatched in producing champions in the past ten years. 307's dam, BK Yawker 197,
  is sired by HAA Wisdom and out of the great Irish Whiskey donor GCC Miss Whiskey 57R.
  She is deep in proven Maine-Anjou genetics.



Maine-Anjou Female, shown by Whitney Walker, and a full sister to Lots 8 & 9.

### **DUP JUST YUMMY 108J E**

BOE EPIC SIRE DAM CMCC YUM 105Y **BOE GARTH** MISS BOE 502R **BK UNLIMITED POWER 472 BK RENEGADE 5010** 

8

#### 75% Maine-Anjou / 01.22.2021 / TATTOO: 108J / REG# 523127 Heifer /

- The Dupree family has been sending us their top end for several years and their cattle have worked incredibly for our customers and us. They have produced multiple champions at every level of competition!
- This great female is a full sister to Whitney Walker's 2019 Denver Champion and 2020 Reserve Champion at Junior Nationals.
- PHAF & THF



# **DUP JELLY YUM 109J ET**

#### 75% Maine-Anjou / 02.02.2021 / TATTOO: 109J / REG# 523128 Heifer /

• This female has the added hip, power, body, and look t