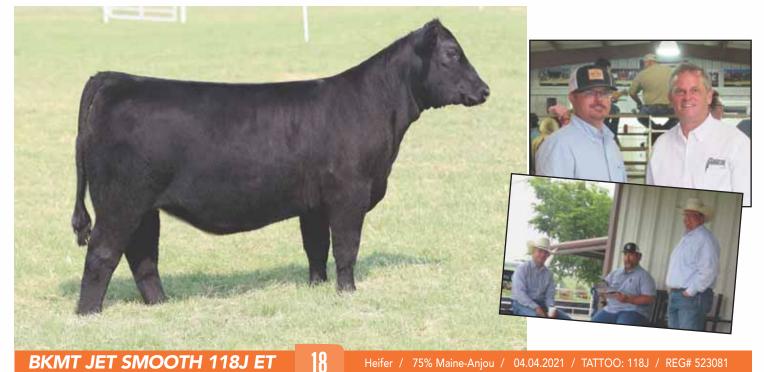

# **BKMT JET SMOOTH 118J ET**

**BKMT GENUINE 906G ET** SIRE **BK XCEPTIONAL 001** DAM

BOE EPIC CMCC WHAT'S UP 906 **BK UNLIMITED POWER 472 RSCC ROXBURY 707L** 

04.04.2021 / TATTOO: 118J / REG# 523081 75% Maine-Anjou / Heifer /

• Jet Smooth is distinctive in her design, racy necked, deep sided, level made, and truly jet smooth.

• Her dam is a proven producing superstar donor, she has produced countless top sellers, champions, and premier herd sires.

2020 NJMAS Third Overall Champion Female, shown by Kinsee Lettinga and maternal sib to Lots 18, 19 & 20.