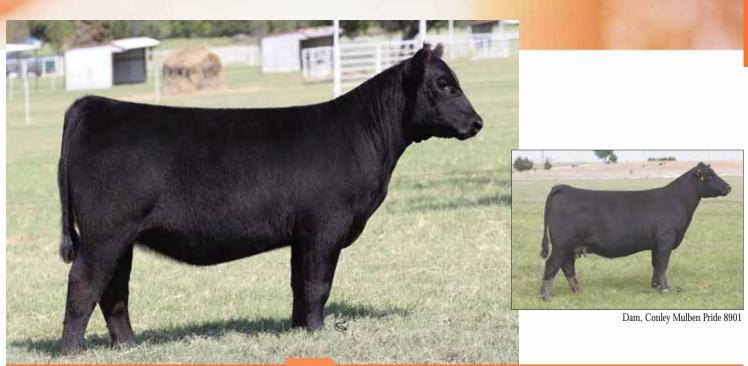

#### 31 **BK JAM BAM 131J**

BOE GARTH BOE EPIC SIRE MISS BOE 502R 5T POWER CHIP 4790 CONLEY MULBEN PRIDE 890 DAM PENNERS MULBEN PRIDE 528

- We have never had the quality in our MaineTainer division quite like we have this time. This female is a special one that will play at the highest level of competition. She is made right and bred right to win and make a big time donor.

03.16.2021 / TATTOO: 131J / REG# 523007

- We purchased her dam in the Conley sale as a bred heifer and she has quickly proven she can produce the most elite.
- PHAF & THF

Heifer

Maine Angus /

NFLL JASMINE 132.