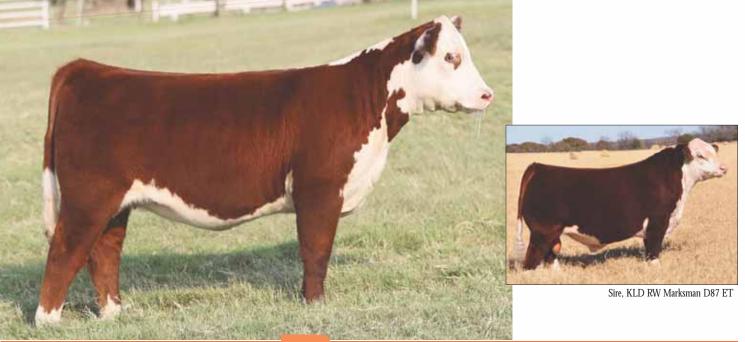

### CMCC JUST DANCE 151J

Heifer / Horned Hereford / 01.27.2021 / TATTOO: 151J / REG# 44284073

SIREKLD RW MARKSMAN D87 ETDAMCMCC BOGGIE POINTS 422B

UPS SENSATION 2296 ET RW MINDY 3078 6096 NJW 98S R117 RIBEYE 88X ET HAPP KOOL AID POINTS 1218 ET

5

ground up with body, power, and look.Her sire, Marksman, is quickly making a name for himself producing several champions and top sellers.

• This sharp made female is loaded with plenty of quality. She is beautifully constructed from the

• Her dam is sired by the immortal 88X and out of the legendary Kool Aid Points.

EPD's CE: 4.35 BW: 2.4 WW: 51 YW:81 MILK: 28 M&G: 54