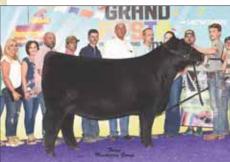

29

2021 Cattlemen's Congress Reserve Champion Maine-Anjou Female, shown by Koy Moonen and sired by Epic