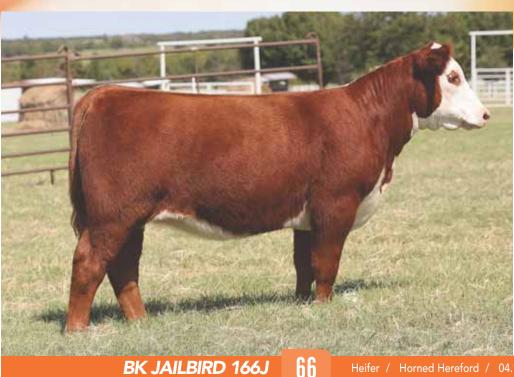

# **BK JAILBIRD 166J**

| SIRE | H THE PROFIT 8426 ET    | CHURCHILL PILGRIM 632D ET<br>RST GAT NST Y79D LADY 54B ET |
|------|-------------------------|-----------------------------------------------------------|
| DAM  | BK FLAMING CABERNET 810 | HAPP BK VALOR 37C ET<br>51F ET<br>H CHEZ CABERNET 462B ET |

#### Heifer

• Here is a striking young female that has a promising future ahead of her. • Her dam is sired by the popular Valor and out of a full sister to Full Throttle.

> EPD's CE: 3.05 BW: 2.0 WW: 57 YW:95 MILK: 29 M&G: 58