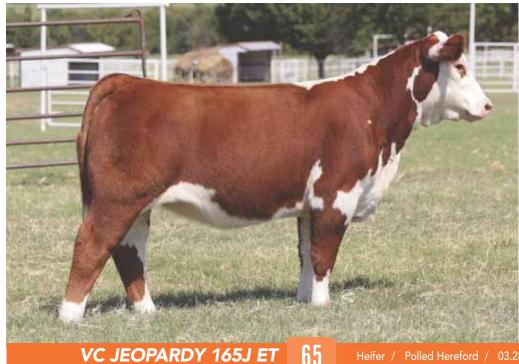

### VC JEOPARDY 165J ET

H THE PROFIT 8426 ET SIRE HAPP DREW 16D ET DAM

CHURCHILL PILGRIM 632D ET RST GAT NST Y79D LADY 54B ET NJW 78P TWENTYTWELVE 190Z ET HAPP CELESTE 1307

### Heifer / Polled Hereford / 03.28.2021 / TATTOO: 165J / REG# 44284703

- Jeopardy has just enough color to demand your attention, she has a big stout hip, substance, and a good look.
- · Her dam is probably the most impressive looking female we have on the ranch and she is producing that way as well.
- These Profit daughters are going to be prime property!

EPD's CE: -0.1 BW: 3.7 WW: 55 YW:93 MILK: 27 M&G:.55