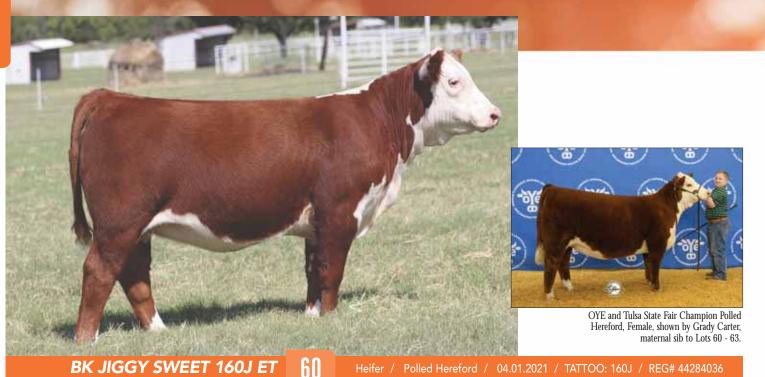

### **BK JIGGY SWEET 160J ET**

#### Polled Hereford 04.01.2021 TATTOO: 160J / REG# 44284036 Heifer

JDH AH STANDOUT 16G ET SIRE HAPP SWEET ANNIE 4A ET DAM

JDH 11B STUD 3134 63E JDH AH MS 34X VICTOR 33Z45C ET AH JDH CRACKER JACK 26U ET MCR PPF MISS GOLD DOM 206 ET · Sweet Annie has hit with several different bulls. These are the first Standout calves and he worked well with her. This female has the extra sweep to her rib and remains extremely attractive.

EPD's CE: 2.7 BW: 4.2 WW: 68 YW:107 MILK: 32 M&G:66