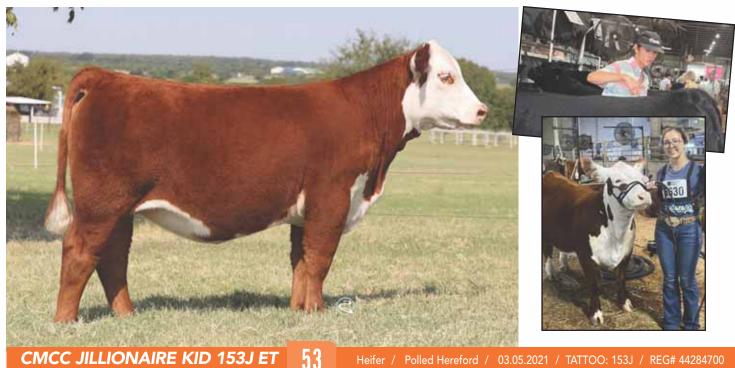

# CMCC JILLIONAIRE KID 153J ET

### Heifer / Polled Hereford / 03.05.2021 / TATTOO: 153J / REG# 44284700

SHF WONDER M326 W18 ET SIRE NJW 73S W18 HOMEGROWN 8Y ET NJW P606 72N DAYDREAM 73S H/TSR/CHEZ/FULL THROTTLE ET DAM BK COOL KID 5052C HAPP KOOL AID POINTS 1218 ET · Unique definitely describes this female best. She is freaky necked, huge bodied, and massive stout hipped. She not only strikes a great profile, when she gets in motion, she nails every stride.

• She is sired by maternal legend Homegrown and out of Becca Moore's 2017 Jr National Hereford Expo Grand Champion Horned Female.

• BK Cool Kid 5052C is an awesome female backed by two breed greats, Full Throttle and Kool Aid Points.