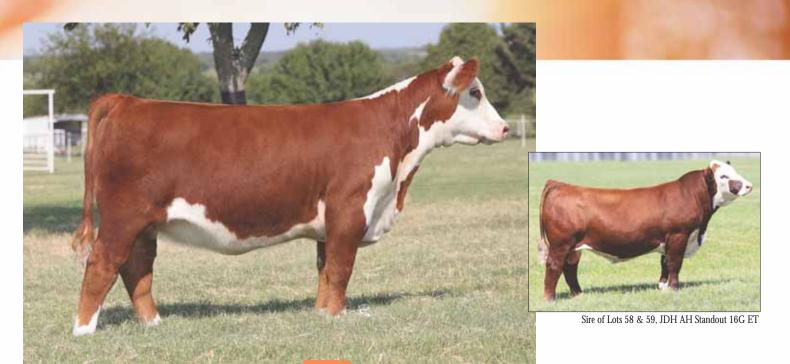

#### **CMCC JAMBOREE 158J ET** 58

| SIRE | JDH AH STANDOUT 16G ET JDH 11B STUD 3134 63E<br>JDH AH MS 34X VICTOR 33Z45C |
|------|-----------------------------------------------------------------------------|
| DAM  | HAPP LADY EMERALD 14E ET TFR KU ROLL THE DICE 1326<br>JSF 12N LADY VAL 9T   |

JDH 11B STUD 3134 63E JDH AH STANDOUT 16G ET

TFR KU ROLL THE DICE 1326 HAPP LADY EMERALD 14E ET

JDH AH MS 34X VICTOR 33Z45C ET

\_ JSF 12N LADY VAL 9T

SIRE

DAM

#### Horned Hereford / 02.20.2021 / TATTOO: 158J / REG# 44284075 Heifer /

- This well designed female is so honest and good in her build. She has plenty of extension, is soft centered, attractive, and sure footed.
- She is sired by the hot young sire Standout, which Moore's purchased in the 2020 National Hereford Sale in Denver. The Standout calves have been impressive all spring and we are extremely excited about their future.
- Moore's purchased her dam 14E in our 2017 Fall Premier Sale, she is sired by the popular Roll The Dice and out of 9T the dam of Valor.

EPD's CE: -1.45 BW: 4.1 WW: 70 YW:108 MILK: 26 M&G: 62

- What an elegant lady we have here with a beautiful design, maternal in her body shape, and excellent structure.
- Moore's purchased her dam in a past Fall Premier Sale, she was successful in the show ring prior to going into production.
- We are excited about the future of her sire Standout, he is backed with proven maternal genetics, performance, and quality. His first calf crop is very impressive!

EPD's CE: -1.4 BW: 4.1 WW: 70 YW:108 MILK: 26 M&G: 62