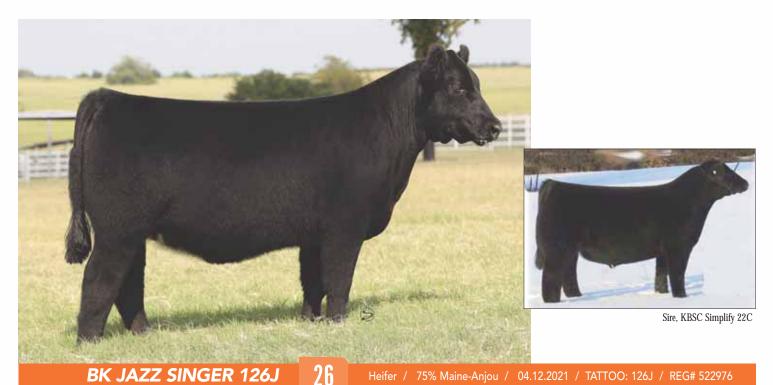

# **BK JAZZ SINGER 126J**

**KBSC SIMPLIFY 22C** 

**BK GETTING TRENDY 9183G** 

SIRE

DAM

**BSC SIMPLICITY 44U** 

**BKRI TRENDSETTER 501T** 

AGH IRISH CREAM

**BK ELAINE 7182E** 

### Heifer /

• Here is a cool made Maine female. Sharp looking, stout hipped, and has the extra shag.

- She is sired by Simplify which has gained popularity across the country.
- Her dam is an exciting young two year old out of the top maternal sire BKRI Trendsetter.