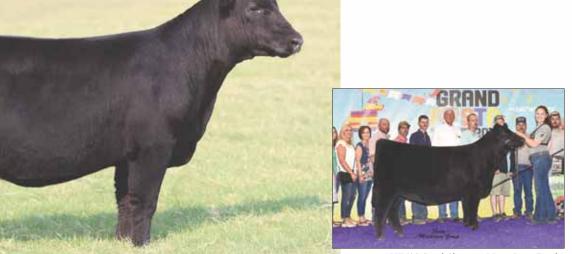

# ONE in a MILLI

2021 JNHE Grand Champion Female, shown by Kynlee Dailey and full sib to Lot 45.

**BK JUSTIFIED POINTS 145J** 

H THE PROFIT 8426 ET HAPP KOOL AID POINTS 1218 ET CRANE STYLE POINTS 945

45

Heifer / Polled Hereford / 05.04.2021 / TATTOO: 145J / REG# 44284029

• When we talk about specialty items this one comes to the top! She is a full sister to this year's Junior National Hereford Expo Grand Champion Horned Female. She is young, but she has all the right tools and pedigree to win and make a premier donor.