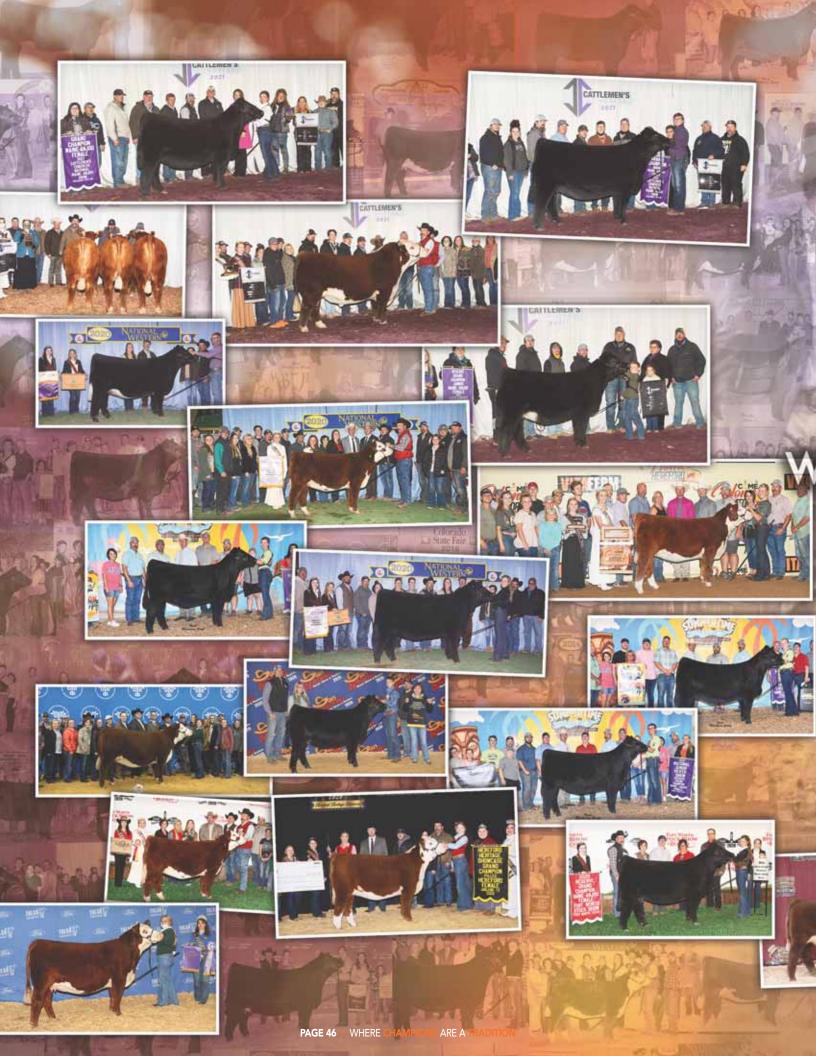

2021 Cattlemen's Congress Grand Champion Female shown by Devin Morton

2019 Naitonal Junior Maine-Anjou Show Champion Maine-Anjou Female, shown by Carlee Clark, and a full sib to Lot 14.

2020 NJMAS Third Overall Champion Female, shown by Kinsee Lettinga and maternal sib to Lots 18, 19 & 20.

22

2018 NJMAS Reserve Grand Champion Maine-Anjou Female, shown by Hunter Morton, and dam of Lot 22.

2018 NJMAS Grand Champion Maine-Anjou Female, dam of Lot 23.

FWSS Junior Show Grand Champion Maine-Anjou Female, shown by Addison Sopchak and a full sib to Lot 24.

29

2021 Cattlemen's Congress Reserve Champion Maine-Anjou Female, shown by Koy Moonen and sired by Epic

# ONE in a MILLI

2021 JNHE Grand Champion Female, shown by Kynlee Dailey and full sib to Lot 45.

**BK JUSTIFIED POINTS 145J** 

H THE PROFIT 8426 ET HAPP KOOL AID POINTS 1218 ET CRANE STYLE POINTS 945

45

Heifer / Polled Hereford / 05.04.2021 / TATTOO: 145J / REG# 44284029

EPD's CE: -1.4 BW: 4.1 WW: 58 YW: 101 MILK: 25 M&G: 54

2021 JNHE Division IV Champion, shown by Mason Allan and a maternal sib to Lots 46 - 49.