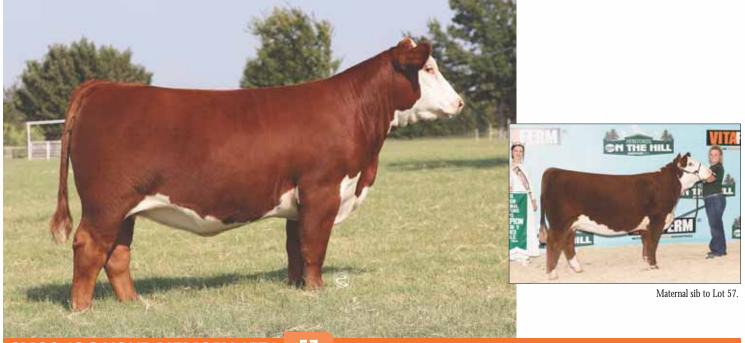

### Heifer / Polled Hereford / 01.23.2021 / TATTOO: 157J / REG# 44284074

NJW 76S 27A LONG RANGE NJW 135 10Y HOMETOWN 27A 203D ET NJW 55N STARDUST 76S KJ HVH REDEEM 485T ET NJW 78P 63N LADYSPORT 51W ET • This power female is loaded with maternal greatness and is easy on the eyes as well. Great look, balance, body, shape, and power.

• She is sired by the popular Long Range, which was bred maternal from the ground up. Her dam, BK Brain Teaser 451B, is sired by Redeem out of the great 51W. Every female in this pedigree is absolutely amazing!

EPD's CE: -0.2 BW: 4.1 WW: 62 YW:105 MILK:28 M&G:58