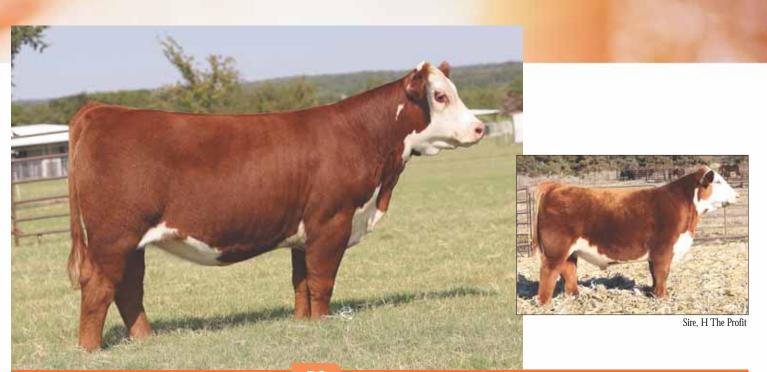

# CMCC JUMP FOR JOY 150J ET 5

SIRE H THE PROFIT 8426 ET DAM BK COOL CUSTOMER 556C ET

CHURCHILL PILGRIM 632D ET RST GAT NST Y79D LADY 54B ET NJW 98S R117 RIBEYE 88X ET HAPP KOOL AID POINTS 1218 ET

### Heifer / Polled Hereford / 02.06.2021 / TATTOO: 150J / REG# 44284072

- This polled female has the added base width, and power we strive to produce and didn't give up any style and balance.
- Her dam is sired by 88X and out of Kool Aid Points, she hasn't missed. She produced a great show steer two years ago that Jeff Paulsen and Billy Weideman placed with the Shelton family, he was a many time champion and even beat the crosses.

EPD's CE: 4.05 BW: 2.2 WW: 58 YW:95 MILK: 30 M&G: 59