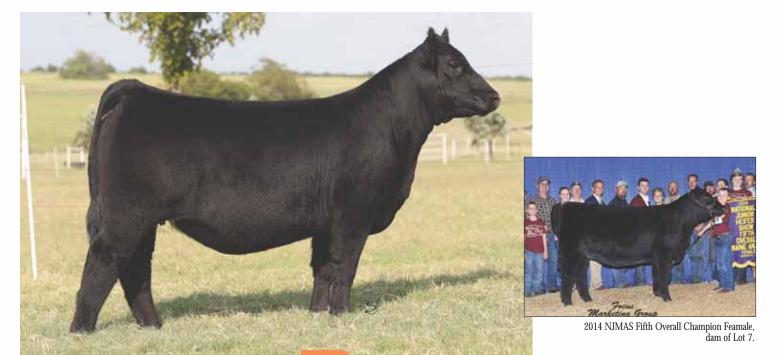

# **BKMT JAZZ TALKER 107J ET**

- SIRE BOE EPIC
- DAM BK ALL THAT JAZZ 307

BOE GARTH MISS BOE 502R GOET 180 BK YAWKER 197

### Heifer / 75% Maine-Anjou / 03.19.2021 / TATTOO: 107J / REG# 522983

- Jazz Talker is a major league Maine female that is going to be a powerhouse in the show ring and make an outstanding donor in the future.
- Sired by the proven Epic and out of BK All That Jazz 307, which is sired by the great I-80, which
  has been unmatched in producing champions in the past ten years. 307's dam, BK Yawker 197,
  is sired by HAA Wisdom and out of the great Irish Whiskey donor GCC Miss Whiskey 57R.
  She is deep in proven Maine-Anjou genetics.

Maine-Anjou Female, shown by Whitney Walker, and a full sister to Lots 8 & 9.