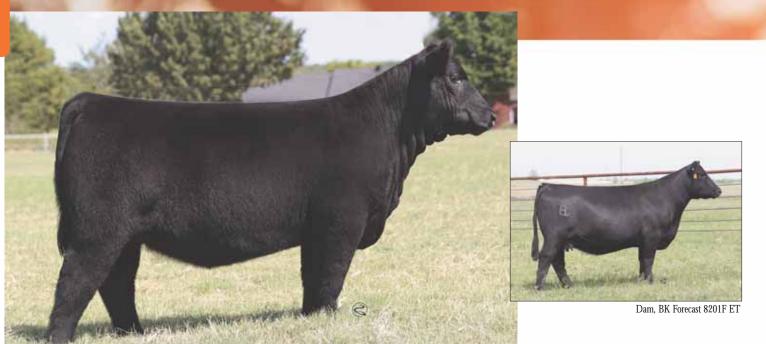

# **BK JEE WHIZ 115J**

BKMT GAME ON 227G ET SIRE DAM **BK FORECAST 8201F ET** 

BOE GARTH **BK JFR ZANELLA 227** COLBURN PRIMO 5153 BK UTOO 872

15

#### 03.04.2021 / TATTOO: 115J / REG# 522975 Heifer /

• Jee Whiz is a big bodied, stout made, female that has a great maternal look and excellent structure.

• Mike Bagley purchased her dam in our Sharing the Tradition Sale. She is an amazing female that we have had in embryo transplant and look forward to her future. She is sired by Primo and out of our leading Maine-Anjou donor BK Utoo 872.

• She is sired by Game On which is one of the most exciting young purebred Maine-Anjou sires.

• PHAF & THF