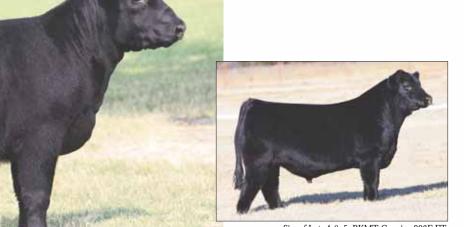

### **BKMT JAW DROPPING 101J**

BOE EPIC SIRE DAM MTF ALVARO 3022 BOE GARTH MISS BOE 502R GOET 180 **BK XCEPTIONAL 001** 

- 02.24.2021 / TATTOO: 101J / REG# 523088 Heifer PB Maine-Anjou /
- · Jaw Dropping is among the most elite we have ever offered. She has a stellar design from the ground up, with style to burn and unbelievable body and power.
- Here is a full sister to BKMT Goose Bumps the \$120,000 top seller in our 2019 Fall Premier Sale. Goose Bumps was a many time champion and is now hard at work in the donor pen.
- PHAF & THF

### Heifer / PB Maine-Anjou / 03.04.2021 / TATTOO: 102J / REG# 523089

- Here is an incredible female. She is made right from every angle and has as much wow factor as any we are offering. Rocket necked, big hipped, sweeping belly, and athletic. Buy with confidence!!
- She is a full sister to Devin Morton's heifer that was a dominant female in the 2020-2021 show season, she was Grand Champion at the American Royal, Cattlemen's Congress, and Reserve Champion at Maine Junior Nationals.
- These Epic daughters are for real, they win and they make elite donors. Her dam doesn't miss, as you can see by the daughters in this sale offering.
- PHAF & THF