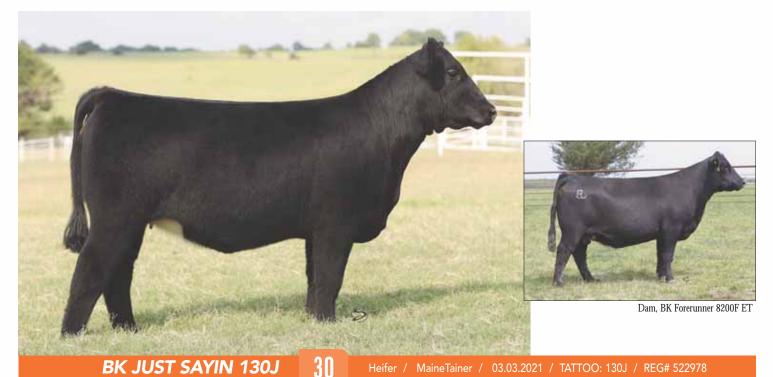

# **BK JUST SAYIN 130J**

BOE EPIC SIRE

**BK FORERUNNER 8200F ET** DAM

BOE GARTH MISS BOE 502R COLBURN PRIMO 5153 BK UTOO 872

#### MaineTainer / 03.03.2021 / TATTOO: 130J / REG# 522978 Heifer /

• This elite female is remarkable looking, great bodied, and sound structured.

- Kynlee Dailey purchased her at the side of her dam in our Sharing the Tradition Sale.
- Her dam is an impressive female that's power packed with proven maternal genetics.
- PHAF & THF