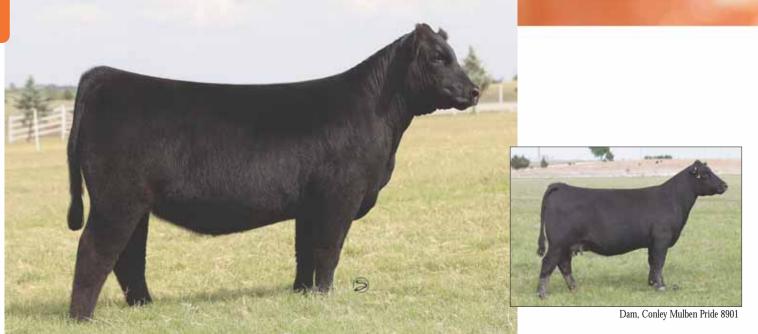

#### 31 **BK JAM BAM 131J**

BOE GARTH BOE EPIC SIRE MISS BOE 502R 5T POWER CHIP 4790 CONLEY MULBEN PRIDE 890 DAM PENNERS MULBEN PRIDE 528

- We have never had the quality in our MaineTainer division quite like we have this time. This female is a special one that will play at the highest level of competition. She is made right and bred right to win and make a big time donor.

03.16.2021 / TATTOO: 131J / REG# 523007

- We purchased her dam in the Conley sale as a bred heifer and she has quickly proven she can produce the most elite.
- PHAF & THF

Heifer

Maine Angus /

NFLL JASMINE 132.