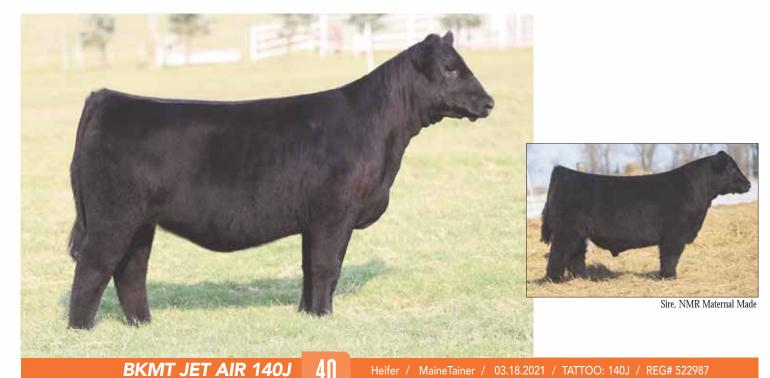

# **BKMT JET AIR 140J**

NMR MATERNAL MADE SIRE CMCC AIRWAYS 3004 DAM

BPF MERCEDES BENZ 131U NMR 0-04X **BK UNLIMITED POWER 472 BK RENEGADE 5010** 

- Heifer / MaineTainer / 03.18.2021 / TATTOO: 140J / REG# 522987
- Jet Air has style to burn!! She is sharp necked, stout topped, level hipped, with plenty of body and
- Jet Alf has style to burnal since is sharp received, store errors, and the producing champions and premier donors.
  Sired by Maternal Made who has stood the test of time producing champions and premier donors.
  Her dam is sired by Unlimited Power and out of BK Renegade 5010, which is one of the most influential females in our program. She was a leading donor for the Moore program and her doughters are the most prolific donors in several operations across the country.
- daughters are the most prolific donors in several operations across the country. • PHAF & THF