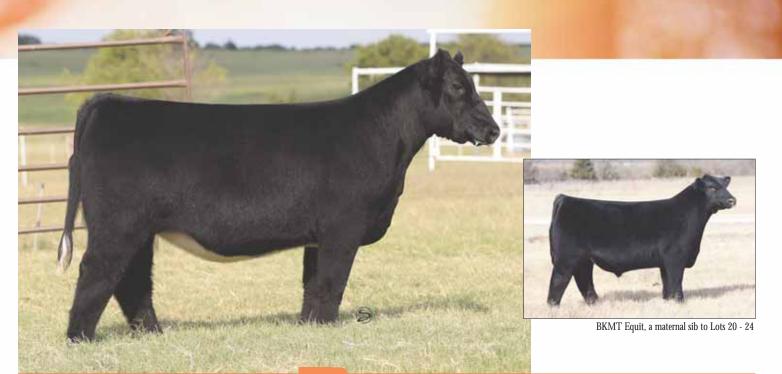

### **BKMT JAW DROPPING 101J**

BOE EPIC SIRE DAM MTF ALVARO 3022 BOE GARTH MISS BOE 502R GOET 180 **BK XCEPTIONAL 001** 

- 02.24.2021 / TATTOO: 101J / REG# 523088 Heifer PB Maine-Anjou /
- · Jaw Dropping is among the most elite we have ever offered. She has a stellar design from the ground up, with style to burn and unbelievable body and power.
- Here is a full sister to BKMT Goose Bumps the \$120,000 top seller in our 2019 Fall Premier Sale. Goose Bumps was a many time champion and is now hard at work in the donor pen.
- PHAF & THF

# **BKMT JUST A DREAM 102J ET**

BOE EPIC SIRE MTF ALVARO 3022 DAM

**BOE GARTH** MISS BOE 502R GOET 180 **BK XCEPTIONAL 001** 

### Heifer / PB Maine-Anjou / 03.04.2021 / TATTOO: 102J / REG# 523089

- Here is an incredible female. She is made right from every angle and has as much wow factor as any we are offering. Rocket necked, big hipped, sweeping belly, and athletic. Buy with confidence!!
- She is a full sister to Devin Morton's heifer that was a dominant female in the 2020-2021 show season, she was Grand Champion at the American Royal, Cattlemen's Congress, and Reserve Champion at Maine Junior Nationals.
- These Epic daughters are for real, they win and they make elite donors. Her dam doesn't miss, as you can see by the daughters in this sale offering.
- PHAF & THF