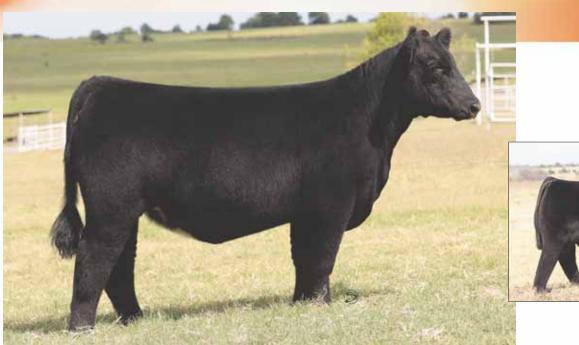

### **BKMT JAW DROPPING 101J**

BOE EPIC SIRE DAM MTF ALVARO 3022 BOE GARTH MISS BOE 502R GOET 180 **BK XCEPTIONAL 001** 

- 02.24.2021 / TATTOO: 101J / REG# 523088 Heifer PB Maine-Anjou /
- · Jaw Dropping is among the most elite we have ever offered. She has a stellar design from the ground up, with style to burn and unbelievable body and power.
- Here is a full sister to BKMT Goose Bumps the \$120,000 top seller in our 2019 Fall Premier Sale. Goose Bumps was a many time champion and is now hard at work in the donor pen.
- PHAF & THF