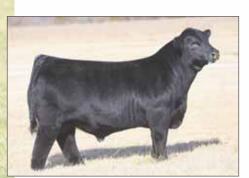

### **BKMT JAW DROPPING 101J**

BOE EPIC SIRE DAM MTF ALVARO 3022 BOE GARTH MISS BOE 502R GOET 180 **BK XCEPTIONAL 001** 

- 02.24.2021 / TATTOO: 101J / REG# 523088 Heifer PB Maine-Anjou /
- · Jaw Dropping is among the most elite we have ever offered. She has a stellar design from the ground up, with style to burn and unbelievable body and power.
- Here is a full sister to BKMT Goose Bumps the \$120,000 top seller in our 2019 Fall Premier Sale. Goose Bumps was a many time champion and is now hard at work in the donor pen.
- PHAF & THF

### Heifer / PB Maine-Anjou / 03.04.2021 / TATTOO: 102J / REG# 523089

- Here is an incredible female. She is made right from every angle and has as much wow factor as any we are offering. Rocket necked, big hipped, sweeping belly, and athletic. Buy with confidence!!
- She is a full sister to Devin Morton's heifer that was a dominant female in the 2020-2021 show season, she was Grand Champion at the American Royal, Cattlemen's Congress, and Reserve Champion at Maine Junior Nationals.
- These Epic daughters are for real, they win and they make elite donors. Her dam doesn't miss, as you can see by the daughters in this sale offering.
- PHAF & THF