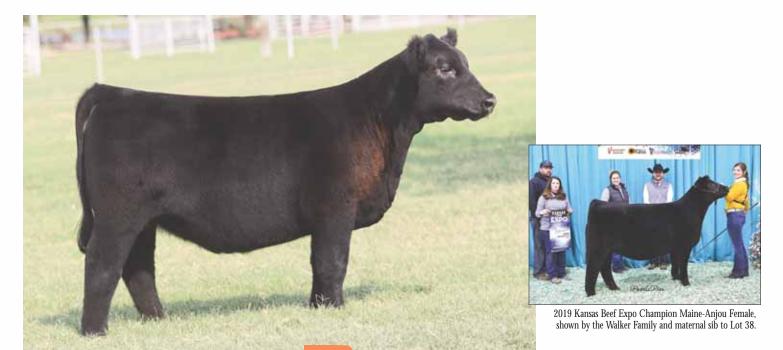

### Heifer / 75% Maine-Anjou / 03.19.2021 / TATTOO: 107J / REG# 522983

- Jazz Talker is a major league Maine female that is going to be a powerhouse in the show ring and make an outstanding donor in the future.
- Sired by the proven Epic and out of BK All That Jazz 307, which is sired by the great I-80, which
  has been unmatched in producing champions in the past ten years. 307's dam, BK Yawker 197,
  is sired by HAA Wisdom and out of the great Irish Whiskey donor GCC Miss Whiskey 57R.
  She is deep in proven Maine-Anjou genetics.

Maine-Anjou Female, shown by Whitney Walker, and a full sister to Lots 8 & 9.