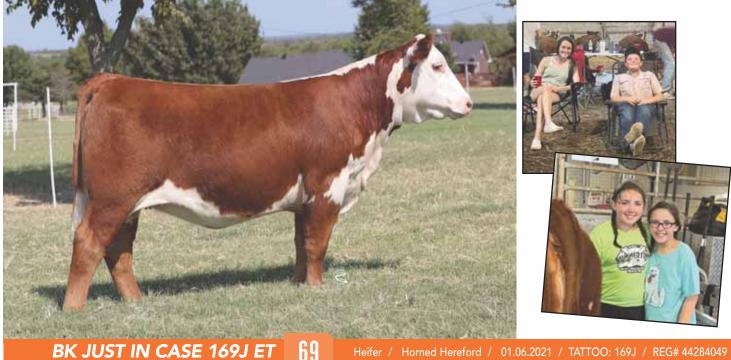

**BK JUST IN CASE 169J ET** 

H THE PROFIT 8426 ET SIRE DAM KJ BJ 274S MISTY 969A ET

CHURCHILL PILGRIM 632D ET RST GAT NST Y79D LADY 54B ET BR DM TNT 7010 ET KJ 2054 MISTY 274S ET

Horned Hereford / 01.06.2021 / TATTOO: 169J / REG# 44284049 Heifer

• There are three of these full sisters selling and this is probably the longest spined one. Her structure is excellent, combined with her build she is going to be a fun one to show and make a leading donor someday.

• These Misty daughters are all very maternal in their make up and we look forward to the day they go into production.

EPD's CE: 0.4 BW: 3.8 WW: 59 YW:100 MILK:30 M&G: 59