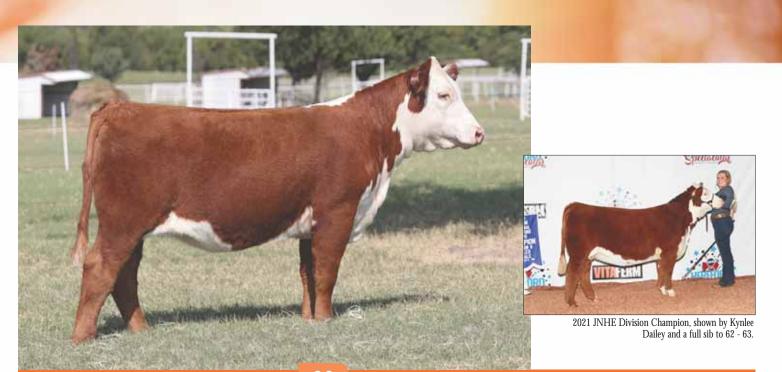

# BK JUICY SWEET 162J ET

SIREH THE PROFIT 8426 ETCHURCHILL PILGRIM 632D ET<br/>RST GAT NST Y79D LADY 54B ETDAMHAPP SWEET ANNIE 4A ET<br/>MCR PPF MISS GOLD DOM 206 ET

### Heifer / Horned Hereford / 03.06.2021 / TATTOO: 162J / REG# 44284040

- There are two of these full sisters to Kynlee Dailey's Fall Polled Division Champion at Junior Nationals. We have as much confidence in that female's future as any we have had in recent times. This great young female has the added width, body, and attractiveness it takes to win.
- Her dam was the 2015 Junior National Champion Polled Female for Bailey and she has produced many.

| EPD's | CE: 5.2 | BW: 2.8 | WW: 59 | YW:100 | MILK: 32 | M&G:61 |
|-------|---------|---------|--------|--------|----------|--------|
|       |         |         |        |        |          |        |