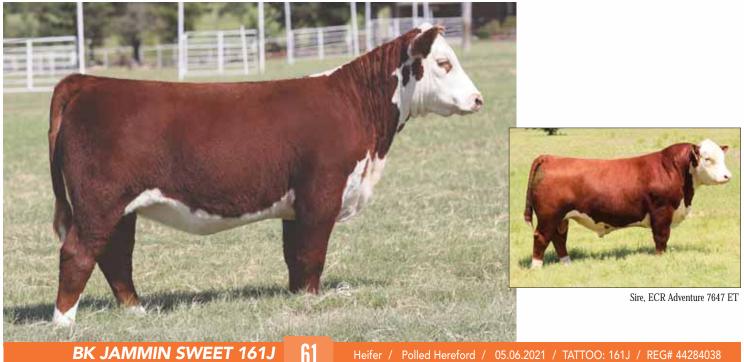

### **BK JAMMIN SWEET 161J**

ECR ADVENTURE 7647 ET SIRE HAPP SWEET ANNIE 4A ET DAM

**BR NITRO AVENTUS 3116 ET** ECR MISS SENSATION 4356 ET AH JDH CRACKER JACK 26U ET MCR PPF MISS GOLD DOM 206 ET

Polled Hereford / 05.06.2021 / TATTOO: 161J / REG# 44284038 Heifer /

• Here is the baby of the offering, she's made so well and built right for long term.

• She is out of Sweet Annie the 2015 JNHE Champion Polled Female, and she has produced countless Champions and Division Champions at State and National Shows.

CE: 9.3 BW: 2.0 WW: 55 YW:88 MILK: 32 M&G: 59 EPD's

h