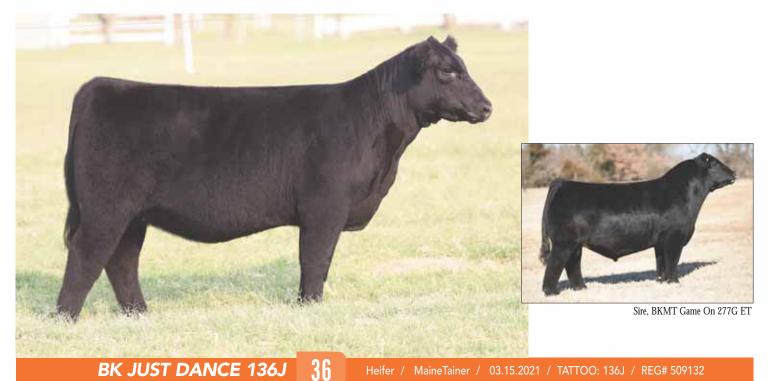

# **BK JUST DANCE 136J**

BKMT GAME ON 227G ET SIRE BK FLASH DANCE 8170 DAM

**BOE GARTH BK JFR ZANELLA 227** KDJ FULL HOUSE 645 **BK DEVOTION 6149** 

- This outstanding MaineTainer female is going to be a fun one. She has a cool look with great shape, and amazing structure.
- Grady and Hudson Carter purchased her along with her dam in our May cow sale and she has been a standout female from day one.
- She is sired by Game On, which we believe is going to be the next premier Purebred Maine-Anjou sire, his offspring have the added substance and power without sacrificing look. • PHAF & THF