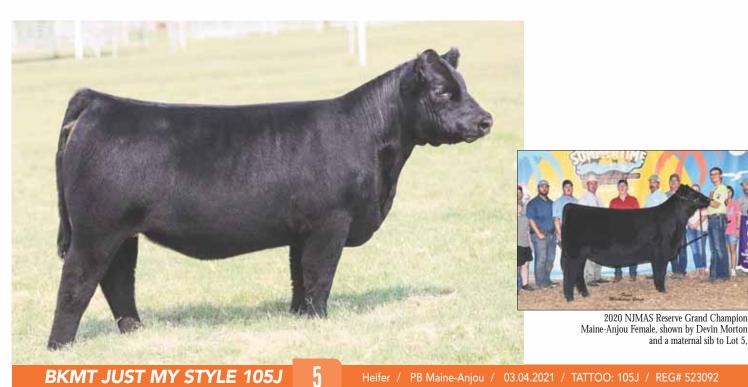

# BKMT JUST MY STYLE 105J

Heifer / PB Maine-Anjou / 03.04.2021 / TATTOO: 105J / REG# 523092

**BKMT GENUINE 906E ET** SIRE MTF ALVARO 3022 DAM

BOE EPIC CMCC WHATS UP 906 GOET 180 **BK XCEPTIONAL 001** 

- Here is an exciting female with added body, power, look, and quality.
- Sired by Genuine, she has maternal greatness in her pedigree both top and bottom. Her dam is a great producer and just keeps knocking out the great ones.
- PHAF & THF