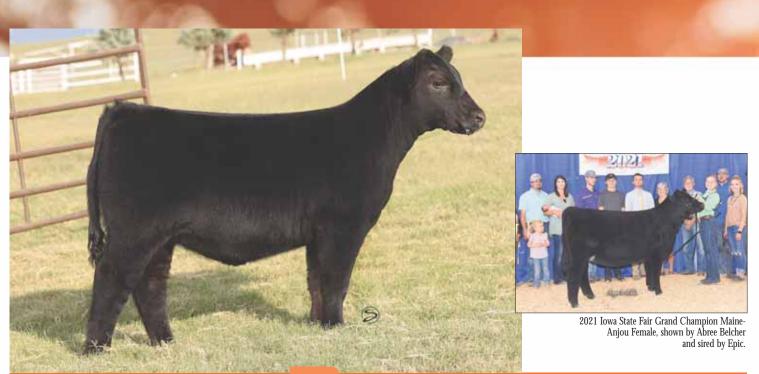

# **BK JUST LOOKING 128J**

Heifer / MaineTainer / 02.20.2021 / TATTOO: 128J / REG# 522977

BOE EPIC SIRE BK DREAM MAKER 621 ET DAM

**BOE GARTH** MISS BOE 502R VF INSIGHT 0129 BK UTOO 872

• This female has been great from day one! She distinguishes herself from the rest with her combination of body, power, substance, and structure.

- Her dam is a leading donor in our ET program and is one amazing female!! She is sired by the pop-ular Insight and out of the immortal BK Utoo 872.
- It's unbelievable what Epic has done in just a few years of production and these type of females are what he has built his name with.

29

2021 Cattlemen's Congress Reserve Champion Maine-Anjou Female, shown by Koy Moonen and sired by Epic