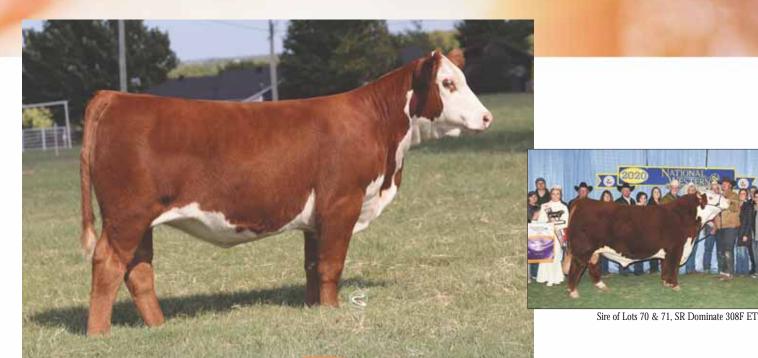

#### 46 BK CMCC JUNGLE FEVER 146J ET

SIRE SR DOMINATE 308F ET **BK DISTINCTIVE POINTS 641D ET** DAM

**BCC DOMINATOR 619D** CHURCHILL LADY 1162Y ET CHAC MASON 2214 HAPP KOOL AID POINTS 1218

#### Horned Hereford / 01.20.2021 / TATTOO: 146J / REG# 44284068 Heifer /

- This breathtaking female is definitely a sale feature. She is beautiful in her neck design, great top and hip shape, soft middled, and awesome structured.
- Her dam is following in the footsteps of her mother, the great HAPP Kool Aid Points 1218, producing multiple great ones that become champions.
- She is sired by SR Dominate which is going to make a major impact on the Hereford breed.