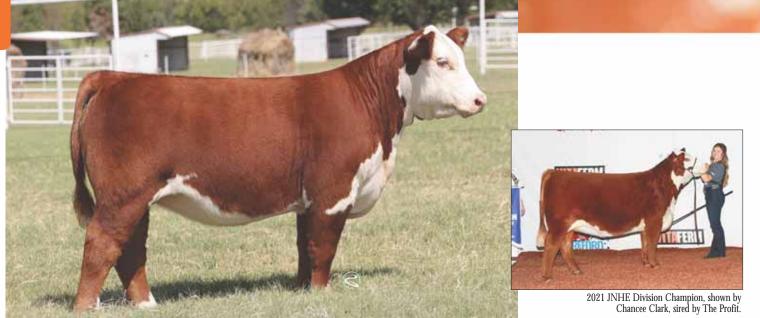

#### **BKMT JIVIN EXOTIC 176J** 76

H THE PROFIT 8426 ET SIRE **BK EXOTIC VICKY 775E ET** DAM

CHURCHILL PILGRIM 632D ET RST GAT NST Y79D LADY 54B ET LCX UNLEASHED KEEPSAKE 1110 ET BLACKTOP VICKY 028 ET

- Heifer / Polled Hereford / 03.02.2021 / TATTOO: 176J / REG# 44284703
  - I love the maternal look this great female possesses. Her center body is impressive, combine that with her massive hip, bone, and base width this female is unique.
  - She is sired by Perfecto, which has done an awesome job in our program, he produces herd bulls, donors, and show champions.
  - Her dam is sired by Unleashed and out of the popular Blacktop Vicky, and as you can see these Vicky daughters don't miss!!