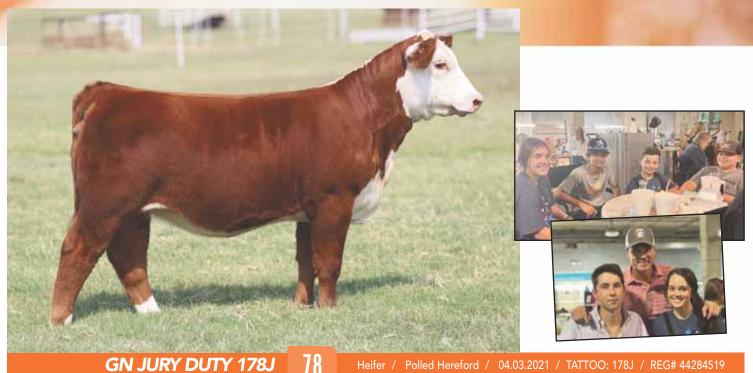

# **GN JURY DUTY 178J**

GN CODIGO 56E SIRE GHC BE SWEET 401B ET DAM

CHAC MASON 2214 **BK ANTICIPATE 3056A** STAR TCF LOCK-N-LOAD 300W STAR KKH SSF MIRROR IMAGE 286W

#### Polled Hereford / 04.03.2021 / TATTOO: 178J / REG# 44284519 Heifer /

- The Barron Family sent us a rock star this time! She has the distinct look, added power, substance, and great running gear.
- She is sired by Codigo, which has been a top producing sire in the Barron program, he is backed by two greats Mason and the Anticipate donor.
- · Her dam is loaded up with great old school genetics, Lock-N-Load and the famous Mirror Image donor.

EPD's CE: BW: -WW: -YW:-MILK: -M&G:-

79