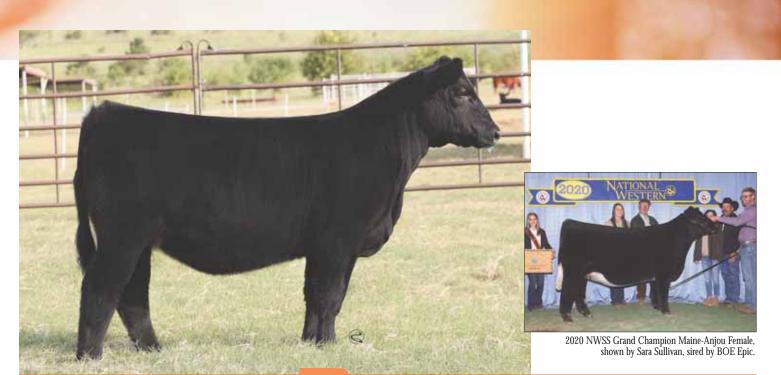

rked incredibly for our customers and us. They have produced multiple champions at every level of competition!
- This great female is a full sister to Whitney Walker's 2019 Denver Champion and 2020 Reserve Champion at Junior Nationals.
- PHAF & THF



# **DUP JELLY YUM 109J ET**

#### 75% Maine-Anjou / 02.02.2021 / TATTOO: 109J / REG# 523128 Heifer /

• This female has the added hip, power, body, and look to win!

- Her dam is a proven donor in the Dupree program, she has produced several top sellers, National Champions, and premier donors. CMCC Yum 105Y was a many time Champion herself and she doesn't miss in production.
- . This is a proven mating buy with confidence.
- PHAF & THF

BOE EPIC SIRE CMCC YUM 105Y DAM

**BOE GARTH** MISS BOE 502R **BK UNLIMITED POWER 472 BK RENEGADE 5010** 



### NFLL JUST FOR MAYA 110J

BOE EPIC SIRE NFLL 448B DAM

**BOE GARTH** MISS BOE 502R BBBN X 483X NFLL 616S

11

#### 75% Maine-Anjou / 04.06.2021 / TATTOO: 110J / REG# 523056 Heifer /

- We were very fortunate to get a few special females from our friends Merle, Tucker, and Mari Morris in Montana this fall. The Morris family has bred Maine cattle for years, they believe in Maine-Anjou cattle, and they work great for their program. They have bred for quality for several generations and it is very evident when you see their cow herd. We are excited about these females and we look forward to seeing them work for you.
- This Epic daughter does everything right, stunning build, sound structured, and has lots cow power.



# **BKMT JOY GAL 111J ET**

BOE EPIC SIRE

**BK BELLY DANCER 4001** DA