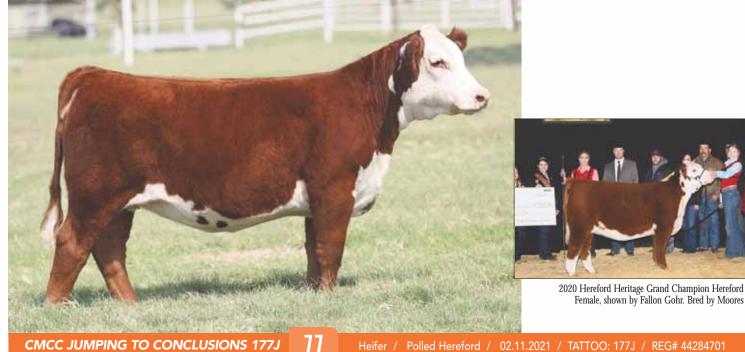

2021 Cattlemen's Congress Grand Champion Female shown by Devin Morton

### **BKMT JAW DROPPING 101J**

BOE EPIC SIRE DAM MTF ALVARO 3022 BOE GARTH MISS BOE 502R GOET 180 **BK XCEPTIONAL 001** 

- 02.24.2021 / TATTOO: 101J / REG# 523088 Heifer PB Maine-Anjou /
- · Jaw Dropping is among the most elite we have ever offered. She has a stellar design from the ground up, with style to burn and unbelievable body and power.
- Here is a full sister to BKMT Goose Bumps the \$120,000 top seller in our 2019 Fall Premier Sale. Goose Bumps was a many time champion and is now hard at work in the donor pen.
- PHAF & THF

# **BKMT JUST A DREAM 102J ET**

BOE EPIC SIRE MTF ALVARO 3022 DAM

**BOE GARTH** MISS BOE 502R GOET 180 **BK XCEPTIONAL 001** 

### Heifer / PB Maine-Anjou / 03.04.2021 / TATTOO: 102J / REG# 523089

- Here is an incredible female. She is made right from every angle and has as much wow factor as any we are offering. Rocket necked, big hipped, sweeping belly, and athletic. Buy with confidence!!
- She is a full sister to Devin Morton's heifer that was a dominant female in the 2020-2021 show season, she was Grand Champion at the American Royal, Cattlemen's Congress, and Reserve Champion at Maine Junior Nationals.
- These Epic daughters are for real, they win and they make elite donors. Her dam doesn't miss, as you can see by the daughters in this sale offering.
- PHAF & THF