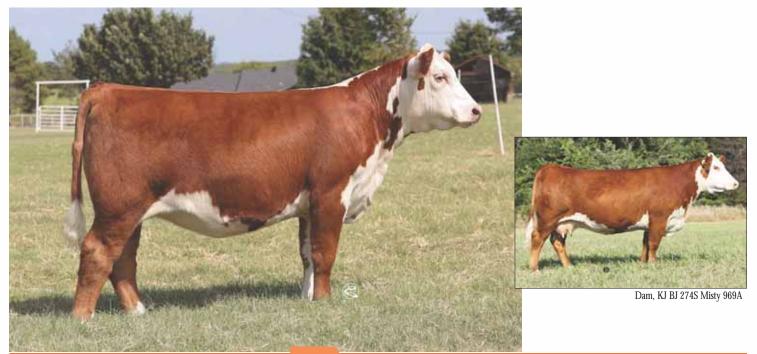

# **BK JUST A SECOND 167J ET**

H THE PROFIT 8426 ET SIRE KJ BJ 274S MISTY 969A ET DAM

CHURCHILL PILGRIM 632D ET RST GAT NST Y79D LADY 54B ET BR DM TNT 7010 ET KJ 2054 MISTY 274S ET

ĥ

#### Polled Hereford / 02.03.2021 / TATTOO: 167J / REG# 44284045

• This female has the great maternal look with base width, great feet, and attractiveness.

• The maternal power that Misty brings to the table is second to none, she is a beautiful female in production.

> EPD's CE: 0.4 BW: 3.8 WW: 59 YW:100 MILK: 30 M&G: 59