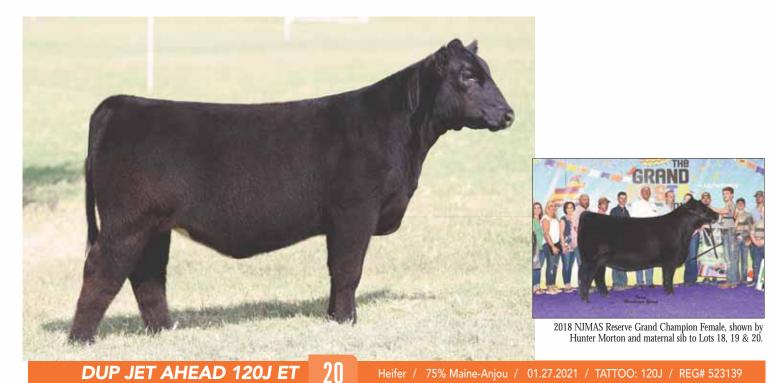

# **DUP JET AHEAD 120J ET**

#### 75% Maine-Anjou / 01.27.2021 / TATTOO: 120J / REG# 523139 Heifer /

BOE EPIC SIRE **BK XCEPTIONAL 001** DAM

**BOE GARTH** MISS BOE 502R **BK UNLIMITED POWER 472 RSCC ROXBURY 707L** 

• Check out the design of this great female, rip necked, bold centered, and square built.

• We have sold several of these Xceptional daughters over the years and they make happy customers! They are usually a little slow starting but they get really, really good. They not only win, they make the most elite donors in the business.

22

2018 NJMAS Reserve Grand Champion Maine-Anjou Female, shown by Hunter Morton, and dam of Lot 22.