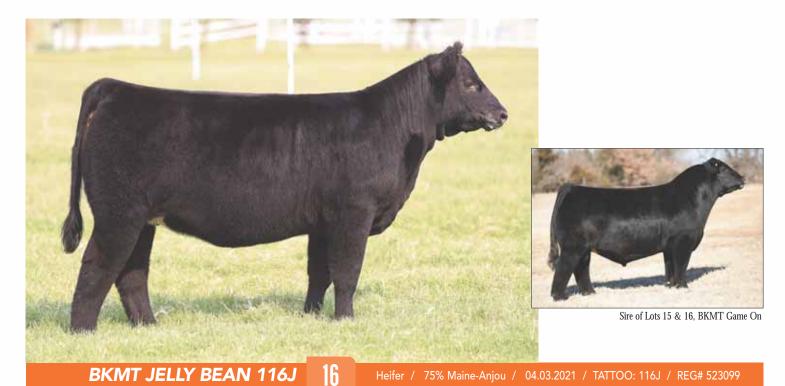

# **BKMT JELLY BEAN 116J**

Heifer / 75% Maine-Anjou / 04.03.2021 / TATTOO: 116J / REG# 523099 • Jelly Bean is a well made female with structural integrity, balance, look, and power.

BKMT GAME ON 227G ET SIRE GCC MISS WHISKEY A593 DAM

**BOE GARTH BK JFR ZANELLA 227 IRISH WHISKEY** GCC MISS S120

• She is sired by the popular young sire BKMT Game On and out of an elite Irish Whiskey dam in the Morton program.