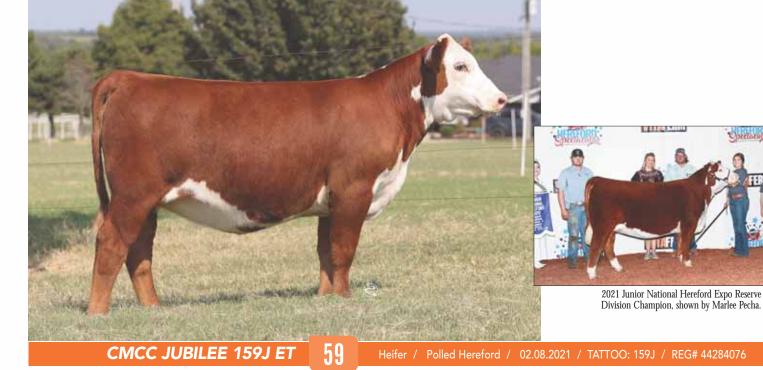

### **BK JIGGY SWEET 160J ET**

#### Polled Hereford 04.01.2021 TATTOO: 160J / REG# 44284036 Heifer

JDH AH STANDOUT 16G ET SIRE HAPP SWEET ANNIE 4A ET DAM

JDH 11B STUD 3134 63E JDH AH MS 34X VICTOR 33Z45C ET AH JDH CRACKER JACK 26U ET MCR PPF MISS GOLD DOM 206 ET · Sweet Annie has hit with several different bulls. These are the first Standout calves and he worked well with her. This female has the extra sweep to her rib and remains extremely attractive.

EPD's CE: 2.7 BW: 4.2 WW: 68 YW:107 MILK: 32 M&G:66