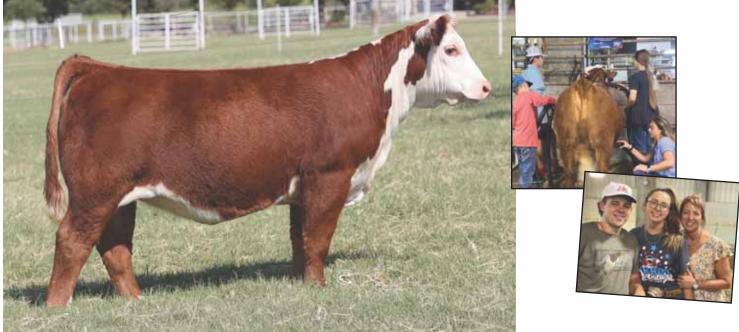

# ONE in a MILLI

2021 JNHE Grand Champion Female, shown by Kynlee Dailey and full sib to Lot 45.

**BK JUSTIFIED POINTS 145J** 

H THE PROFIT 8426 ET HAPP KOOL AID POINTS 1218 ET CRANE STYLE POINTS 945

45

Heifer / Polled Hereford / 05.04.2021 / TATTOO: 145J / REG# 44284029

• When we talk about specialty items this one comes to the top! She is a full sister to this year's Junior National Hereford Expo Grand Champion Horned Female. She is young, but she has all the right tools and pedigree to win and make a premier donor.

The HAPP Kool Aid Points daughters have proven to be the best property in our past sales. They
have won seven National Championships, countless State Championships, and her daughters are
unbelievable in production. Study this catalog and take notice of the influence she has on this
offering.

EPD's CE: 4.05 BW: 2.3 WW: 58 YW:101 MILK: 26 M&G: 55

SIRE

DAM