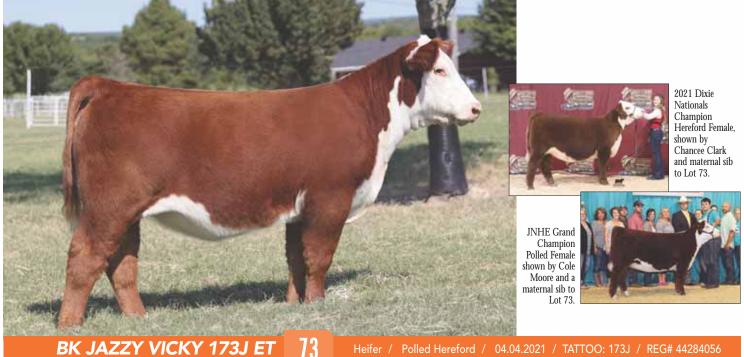

EPD's CE: -0.05 BW: 3.8 WW: 63 YW:105 MILK: 27 M&G: 58

**BK JAZZY VICKY 173J ET** 

SR DOMINATE 308F ET SIRE DAM BLACKTOP VICKY 028 ET

BCC DOMINATOR 619D CHURCHILL LADY 1162Y ET **BR MOLER ET** SSF VICKY 631

#### Heifer / Polled Hereford / 04.04.2021 / TATTOO: 173J / REG# 44284056

- Jazzy Vicky has been a favorite around here since the day she unloaded from Schrock's. She is truly intriguing in her combination of look, hip shape, power, and depth.
- Her dam, Blacktop Vicky, has produced countless champions including JNHE, Ft. Worth, Dixie Nationals, OYE, Tulsa, and many more.
- The Dominate offspring are great cattle that perform without giving up style and balance.

EPD's CE: 0.7 BW: 4.0 WW: 58 YW:102 MILK: 25 M&G: 54