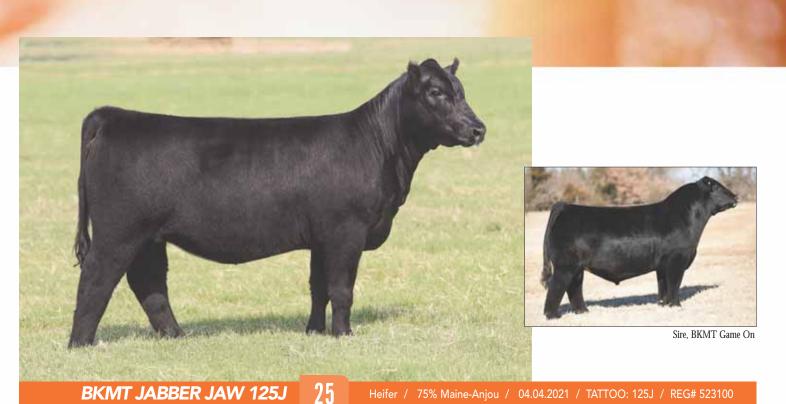

# **BKMT JABBER JAW 125J**

BKMT GAME ON 227G ET SIRE DAM MTF MISS 753E

BOE GARTH **BK JFR ZANELLA 227** DOUBLE GG UPSHOT 4107 MTF C TO BELIEVE 532

### Heifer / 75% Maine-Anjou / 04.04.2021 / TATTOO: 125J / REG# 523100

- This March female is built for the long haul, she is soft made, deep sided, and cool looking.
- She is out of a top young female in the Morton program.
- She is sired by the popular Game On, which is sired by Garth out of the 227Z donor, which also produced many elite females including champions in Denver, Ft. Worth, Louisville, Kansas City, and Jr Nationals.
- PHAF & THF