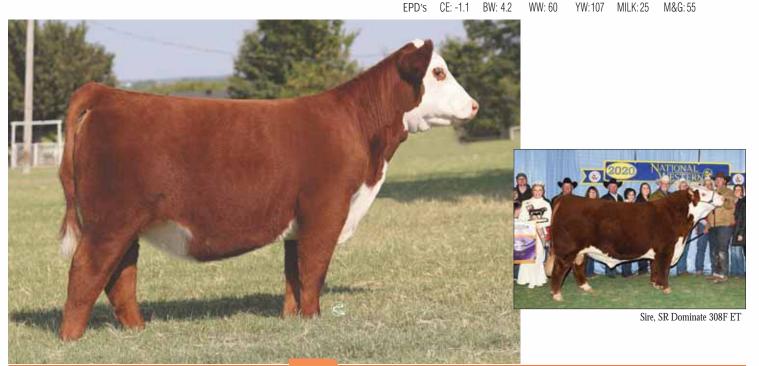

### BK CMCC JUNGLE GIRL 147J ET

Polled Hereford / 03.03.2021 / TATTOO: 147J / REG# 44284069 Heifer /

SR DOMINATE 308F ET SIRE

DAM

BCC DOMINATOR 619D CHURCHILL LADY 1162Y ET BK DISTINCTIVE POINTS 641D ET HAPP KOOL AID POINTS 1218 CHAC MASON 2214

41

- If this one doesn't fire you up I am not sure what will! She is a rockstar both phenotypically and genetically. She has the fashionable design from a profile with the added power, substance, and structural integrity.
- She is sired by the 2020 National Western Supreme Champion Hereford Bull SR Dominate. As excited as we were about this bull prior to getting calves on the ground, he has surpassed all expectations. He produces great cattle that perform and look awesome doing it.
- We have stated numerous times that BK Distinctive Points 641D was possibly the best female we have ever produced, and as you can tell by her daughters in this offering, she continues to prove that statement.

EPD's BW: 4.2 WW: 60 YW:107 MILK:25 M&G: 55 CE: -1.1