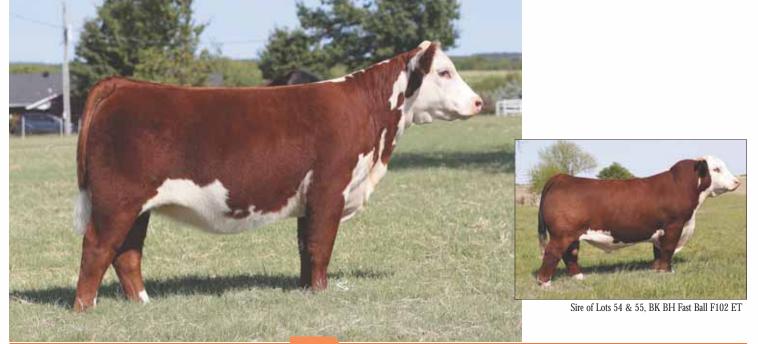

# <u>BK JAMBALAYA 155J</u>

BK BH FAST BALL F102 ET SIRE BF 88X RICHIE 4100 CCF 4100 PRINCESS KATE 6105 DAM

CRR 719 CATAPULT 109 **BK COOL BEANS 5707C** LPH KEYLIME L1066

55

#### Polled Hereford / 03.16.2021 / TATTOO: 155J / REG# 44284031 Heifer /

- This is an exciting female that is built right, from her nose to her tail she has quality. I love her added bone and foot size combined with look, body, and power.
- Her dam is a stout made female that is extremely easy on the eyes.
- These Fast Ball calves are special, we only had 8-10 head born. We will certainly have more next year!!

EPD's CE: 5.3 BW: 2.1 WW: 51 YW:77 MILK: 26 M&G: 52