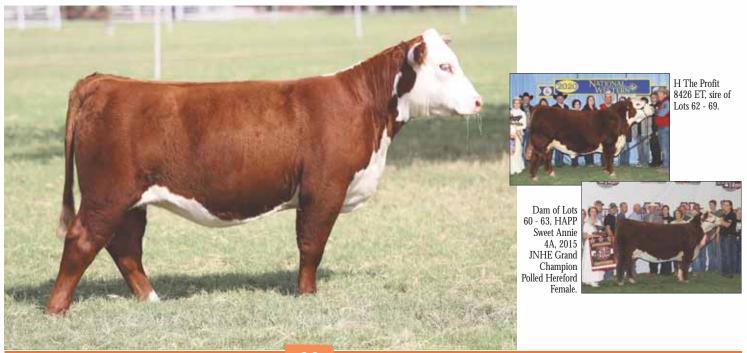

# BK JUICY SWEET 162J ET

SIREH THE PROFIT 8426 ETCHURCHILL PILGRIM 632D ET<br/>RST GAT NST Y79D LADY 54B ETDAMHAPP SWEET ANNIE 4A ET<br/>MCR PPF MISS GOLD DOM 206 ET

### Heifer / Horned Hereford / 03.06.2021 / TATTOO: 162J / REG# 44284040

- There are two of these full sisters to Kynlee Dailey's Fall Polled Division Champion at Junior Nationals. We have as much confidence in that female's future as any we have had in recent times. This great young female has the added width, body, and attractiveness it takes to win.
- Her dam was the 2015 Junior National Champion Polled Female for Bailey and she has produced many.

### VC JEOPARDY 165J ET

H THE PROFIT 8426 ET SIRE HAPP DREW 16D ET DAM

CHURCHILL PILGRIM 632D ET RST GAT NST Y79D LADY 54B ET NJW 78P TWENTYTWELVE 190Z ET HAPP CELESTE 1307

### Heifer / Polled Hereford / 03.28.2021 / TATTOO: 165J / REG# 44284703

- Jeopardy has just enough color to demand your attention, she has a big stout hip, substance, and a good look.
- · Her dam is probably the most impressive looking female we have on the ranch and she is producing that way as well.
- These Profit daughters are going to be prime property!