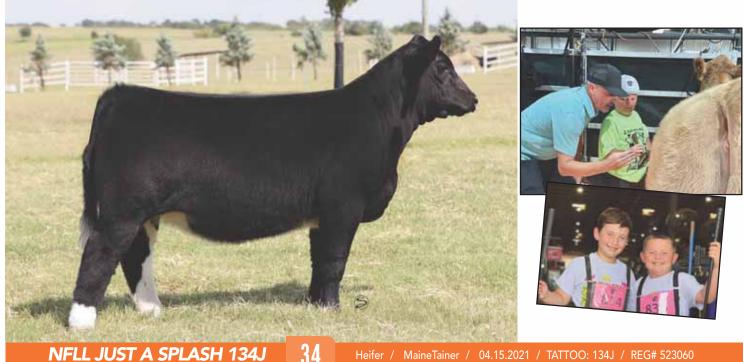

# NFLL JUST A SPLASH 134J

MaineTainer / 04.15.2021 / TATTOO: 134J / REG# 523060 Heifer /

BOE EPIC SIRE NFLL 417B DAM

BOE GARTH MISS BOE 502R NFLL MR WHISKEY 126Y NFLL 785T

• This Morris female has a little extra chrome and man does it make her distinctive. She is awesome bellied, great structured, great footed, and snazzy looking.