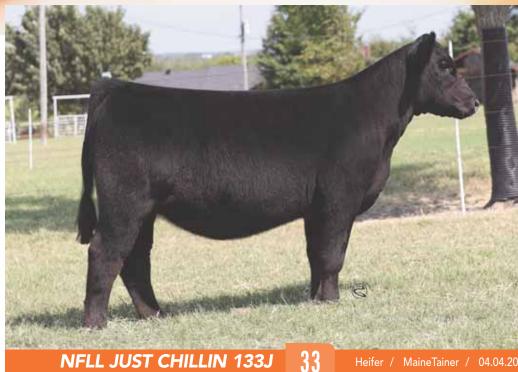

# NFLL JUST CHILLIN 133J

| SIRE | BOE EPIC               |
|------|------------------------|
| DAM  | MVH MISS ALI XTRA 736Z |

BOE GARTH MISS BOE 502R MVH ALI 404T MVH MISS BIG TIMBER 450T

#### MaineTainer / 04.04.2021 / TATTOO: 133J / REG# 523059 Heifer /

- We scored big when Tucker said we could have the pick of the Epic females! This unique female is freaky necked, huge bellied, big hipped, and wide based. The running gear on this one will place her ahead of the pack.
- Her dam's pedigree is very intriguing as well. When you put the combination of Ali/Big Timber in a pedigree mated to Epic it completely explains the build of this great female.