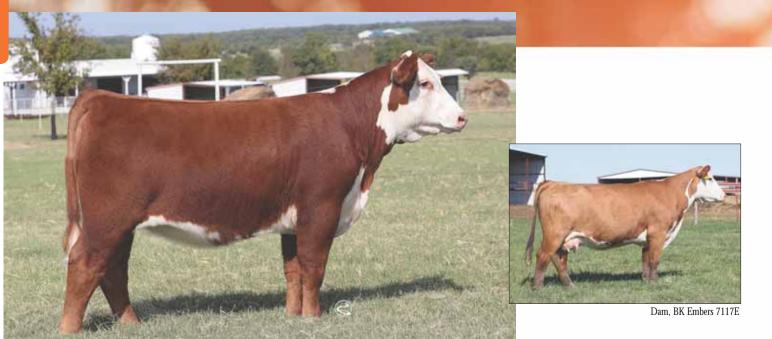

### BK JIG JAG 156J 56

### Heifer / Polled Hereford / 03.04.2021 / TATTOO: 156J / REG# 44238477

- SIREBK BH FAST BALL F102 ETDAMBK EMBERS 7117E
- CRR 719 CATAPULT 109 BK COOL BEANS 5707C CHURCHILL SENSATION 028X BK BAKING TIME 4115B ET
- Jig Jag is a tremendous show prospect with brood cow written all over her. She has the rib shape, feet, and extension to win and be long term.
- Her dam is a great young female Victoria Chapman purchased in our Sharing the Tradition Sale, she is sired by Sensation 028 out of an awesome 88X daughter.
- Sired by BK BH Fast Ball the 2021 Cattlemen's Congress Grand Champion Horned Hereford Bull.

EPD's CE: 6.1 BW: 1.3 WW: 52 YW:80 MILK: 30 M&G: 56

CMCC JOG YOUR MEMORY 157J

SIRE

DAM