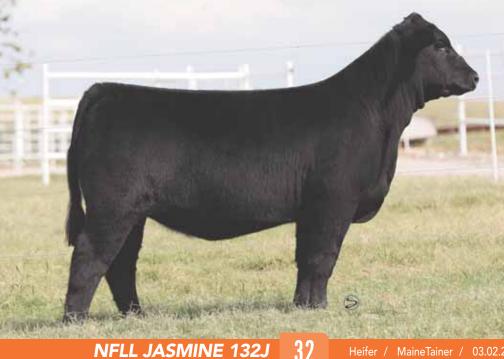

MaineTainer / 03.02.2021 / TATTOO: 132J / REG# 523058

**BOE GARTH** BOE EPIC SIRE MISS BOE 502R DCC PREMIUM BLEND 47S MVH MS PREMIUM MEYER680W DAM COLLINS MEYER 6023S

- We have all been striving to produce those deep sided females that maintain structural integrity, without sacrificing power, and this female does all that plus some.
- She is backed by some old school proven genetics, Premium Blend and Meyer 734.