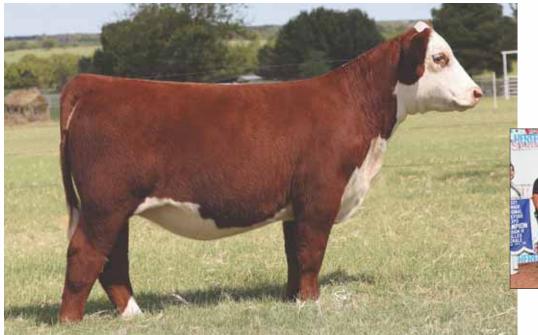

### BK CMCC JUNGLE GIRL 147J ET

Polled Hereford / 03.03.2021 / TATTOO: 147J / REG# 44284069 Heifer /

SR DOMINATE 308F ET SIRE

DAM

BCC DOMINATOR 619D CHURCHILL LADY 1162Y ET BK DISTINCTIVE POINTS 641D ET HAPP KOOL AID POINTS 1218 CHAC MASON 2214

41

- If this one doesn't fire you up I am not sure what will! She is a rockstar both phenotypically and genetically. She has the fashionable design from a profile with the added power, substance, and structural integrity.
- She is sired by the 2020 National Western Supreme Champion Hereford Bull SR Dominate. As excited as we were about this bull prior to getting calves on the ground, he has surpassed all expectations. He produces great cattle that perform and look awesome doing it.
- We have stated numerous times that BK Distinctive Points 641D was possibly the best female we have ever produced, and as you can tell by her daughters in this offering, she continues to prove that statement.