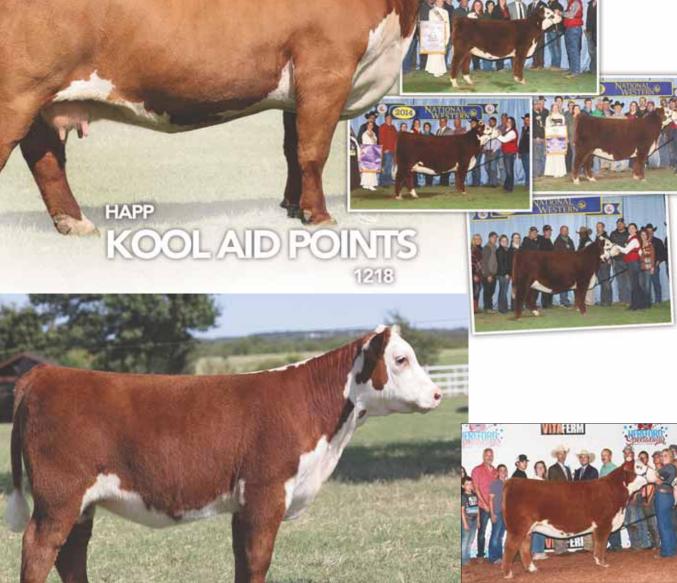

# ONE in a MILLI

2021 JNHE Grand Champion Female, shown by Kynlee Dailey and full sib to Lot 45.

**BK JUSTIFIED POINTS 145J** 

H THE PROFIT 8426 ET HAPP KOOL AID POINTS 1218 ET CRANE STYLE POINTS 945

45

Heifer / Polled Hereford / 05.04.2021 / TATTOO: 145J / REG# 44284029

• When we talk about specialty items this one comes to the top! She is a full sister to this year's Junior National Hereford Expo Grand Champion Horned Female. She is young, but she has all the right tools and pedigree to win and make a premier donor.

The HAPP Kool Aid Points daughters have proven to be the best property in our past sales. They
have won seven National Championships, countless State Championships, and her daughters are
unbelievable in production. Study this catalog and take notice of the influence she has on this
offering.

EPD's CE: 4.05 BW: 2.3 WW: 58 YW:101 MILK: 26 M&G: 55

SIRE

DAM