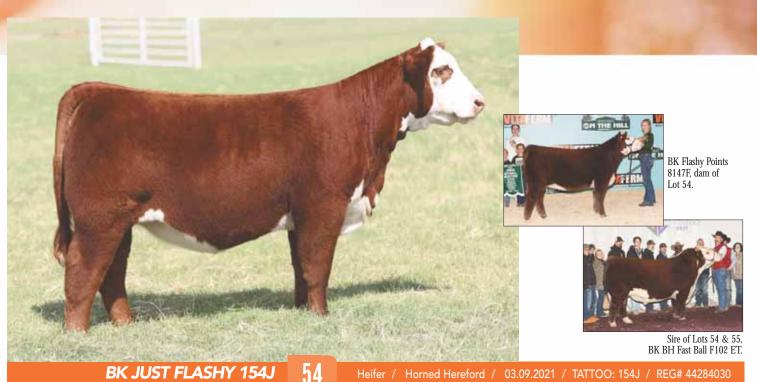

# **BK JUST FLASHY 154J**

BK FLASHY POINTS 8147F ET CHAC MASON 2214

BK BH FAST BALL F102 ET

SIRE

DAM

CRR 719 CATAPULT 109

**BK COOL BEANS 5707C** 

HAPP KOOL AID POINTS 1218 ET

#### Horned Hereford / 03.09.2021 / TATTOO: 154J / REG# 44284030 Heifer /

- · You're going to love the red-eyed dark pigmented female, she has an extremely cool look with great feet, body shape, and extra power.
- Her dam is sired by former National Champion Mason and out of the legendary Kool Aid Points. She was shown very successfully by Lauren May and is making a top donor.
- She is sired by BK BH Fast Ball F102 the 2020-2021 National Horned Hereford Bull of the year. We have had very few calves by him and they are the real deal.

| EPD's CE: 4.6 BW: 3.0 WW: 53 YW:86 MILK:24 M8 | D's | s CE: 4.6 | BW: 3.0 | WW: 53 | YW:86 | MILK: 24 | M&G: 50 |
|-----------------------------------------------|-----|-----------|---------|--------|-------|----------|---------|
|-----------------------------------------------|-----|-----------|---------|--------|-------|----------|---------|