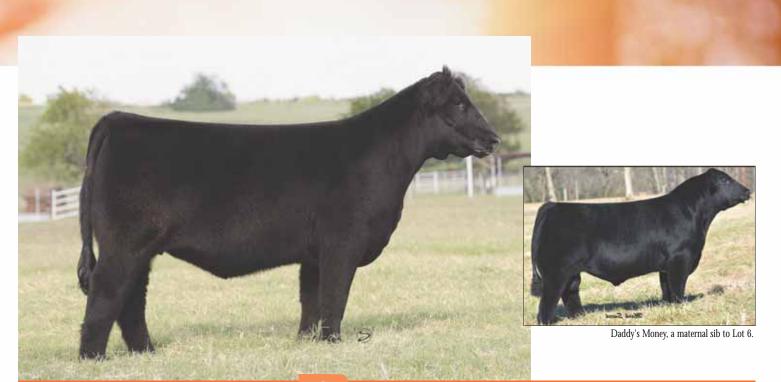

# DUP JUST BECAUSE 106J ET

SIRE BKMT EQUITY 002E ET

ALL THAT MATTERS 109B BK XCEPTIONAL 001 HAA WISDOM 505S SF NURSES AIDE 378

ĥ

### Heifer / 75% Maine-Anjou / 02.04.2021 / TATTOO: 106J / REG# 523138

- I am still in shock that Danny parted with this elite female. She is great phenotypically, and with her pedigree and the way she is built, this one is a major breeding piece!
- She is sired by BKMT Equity, which is out of BK Xceptional, and her dam is also the dam of Daddy's Money one of the most proven herd sires in the breed.
- This one will win and make huge returns on your investment!
- PHAF & THF