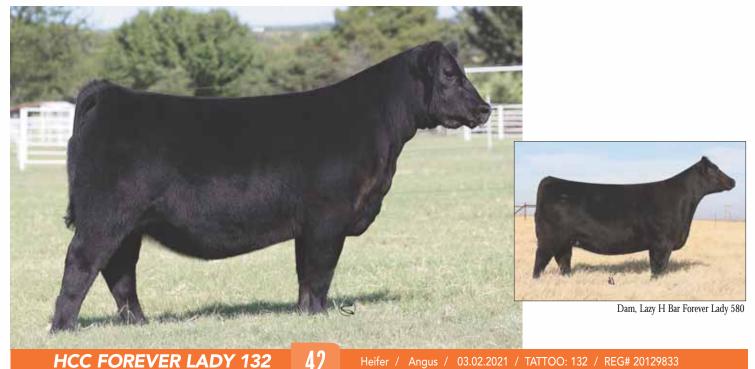

### **HCC FOREVER LADY 132**

#### Angus / 03.02.2021 / TATTOO: 132 / REG# 20129833 Heifer /

EXAR CLASSEN 1422B SELDOM REST SANDMAN 6075 SIRE SILVEIRAS S SIS SANDY 2354 EXAR LUTTON 1831 DAM LAZY H BAR FOREVER LADY 580 LAZY H BAR FOREVER LADY 5001 • This great Angus female came from Tim and Braden Hendricks, these two guys have worked hard building a program with some very elite females. They have raised several special ones the past few years and we were fortunate to get one of them this year.