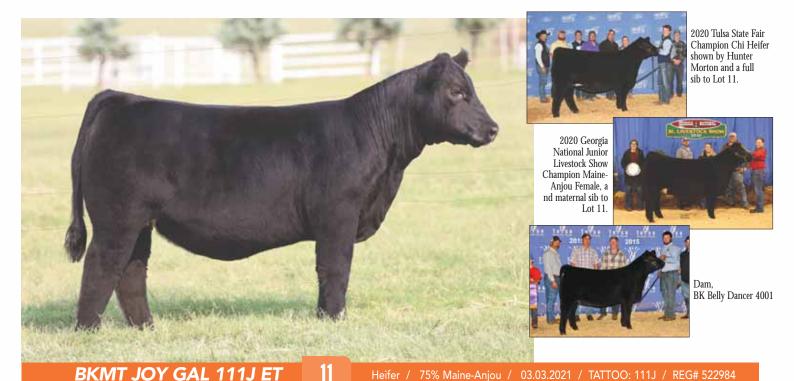

# **BKMT JOY GAL 111J ET**

BOE EPIC SIRE

**BK BELLY DANCER 4001** DAM

**BOE GARTH** MISS BOE 502R **BK XIKES X59** LADD XANNE 0008

### Heifer / 75% Maine-Anjou / 03.03.2021 / TATTOO: 111J / REG# 522984

- This powerful female will demand your attention, she is huge middled, stout hipped, sound structured, and snazzy looking.
- This type of offspring is the reason we are all in on Epic, it's hard to produce high Maines built like these. Her dam was a former top seller for us and now makes her home in Morton's donor pen.

BKMT High Roller, a full sib to Lot 12.