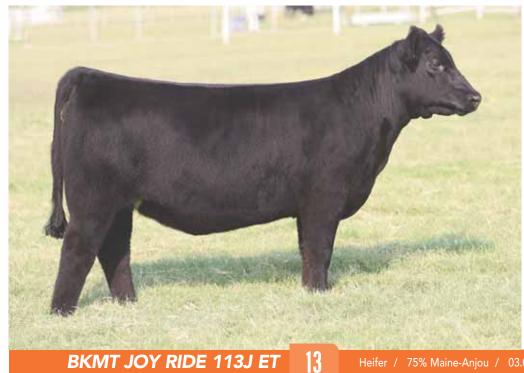

ed, and snazzy looking.
- This type of offspring is the reason we are all in on Epic, it's hard to produce high Maines built like these. Her dam was a former top seller for us and now makes her home in Morton's donor pen.



BKMT High Roller, a full sib to Lot 12.

### BKMT JOY TIME 112J ET

BOE EPIC SIRE DAM **BK BELLY DANCER 4001**  BOE GARTH MISS BOE 502R **BK XIKES X59** LADD XANNE 0008 12

#### 75% Maine-Anjou / 04.04.2021 / TATTOO: 112J / REG# 522985 Heifer /

- Joy Time is so complete in her design, great neck, stout topped, square hipped, deep sided, and ties it all together in a very smooth package.
- Her dam has been a top producer for several years, her daughters have won, and her sons make herd bulls. She has had a son in every Champion Pen of Three Bulls we have exhibited.





- SPECIAL THANKS TO
  - First United Bank
  - Martindale Feeds
  - Frontier Feeds
  - Oklahoma AgCredit
    - Shannon Cook
    - Arin Strasburg

### **BKMT JOY RIDE 113J ET**

**BKMT GENUINE 906G ET** SIRE **BK BELLY DANCER 4001** DAM

BOE EPIC CMCC WHAT'S UP 906 **BK XIKES X59** LADD XANNE 0008

#### 75% Maine-Anjou / 03.06.2021 / TATTOO: 113J / REG# 523050 Heifer /

- Joy Ride is a smooth made, well built female that has every tool required to be a champion. Sit back and take the joy ride!!
- The pedigree Genuine brings to the table is unsurpassing. He is sired by the talented Epic and his dam is sired by HAA Wisdom out of the famous BK Renegade donor which has produced multiple national champions.



2019 Naitonal Junior Maine-Anjou Show Champion Maine-Anjou Female, shown by Carlee Cl