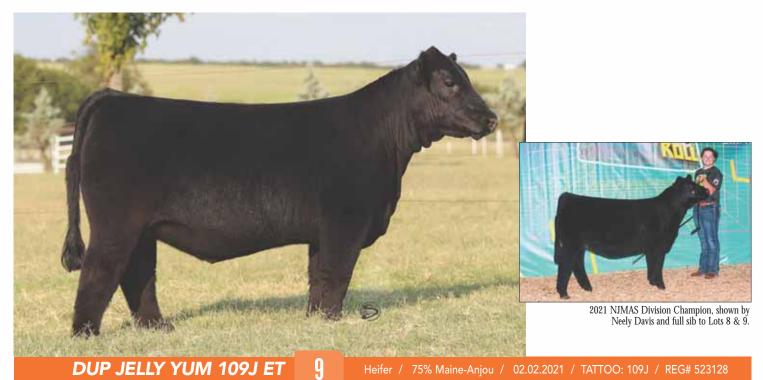

# **DUP JELLY YUM 109J ET**

#### 75% Maine-Anjou / 02.02.2021 / TATTOO: 109J / REG# 523128 Heifer /

• This female has the added hip, power, body, and look to win!

- Her dam is a proven donor in the Dupree program, she has produced several top sellers, National Champions, and premier donors. CMCC Yum 105Y was a many time Champion herself and she doesn't miss in production.
- . This is a proven mating buy with confidence.
- PHAF & THF

BOE EPIC SIRE CMCC YUM 105Y DAM

**BOE GARTH** MISS BOE 502R **BK UNLIMITED POWER 472 BK RENEGADE 5010** 

Maine-Anjou Female, shown by Whitney Walker, and a full sister to Lots 8 & 9.