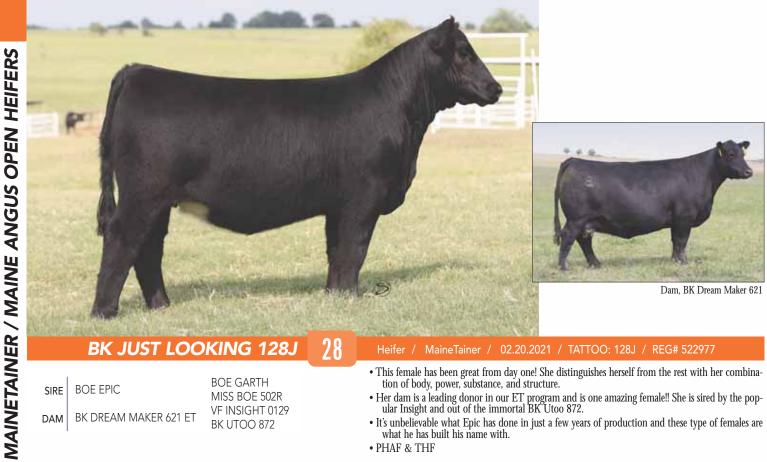

# **BK JUST LOOKING 128J**

Heifer / MaineTainer / 02.20.2021 / TATTOO: 128J / REG# 522977

BOE EPIC SIRE BK DREAM MAKER 621 ET DAM

**BOE GARTH** MISS BOE 502R VF INSIGHT 0129 BK UTOO 872

• This female has been great from day one! She distinguishes herself from the rest with her combination of body, power, substance, and structure.

- Her dam is a leading donor in our ET program and is one amazing female!! She is sired by the pop-ular Insight and out of the immortal BK Utoo 872.
- It's unbelievable what Epic has done in just a few years of production and these type of females are what he has built his name with.

29

2021 Cattlemen's Congress Reserve Champion Maine-Anjou Female, shown by Koy Moonen and sired by Epic