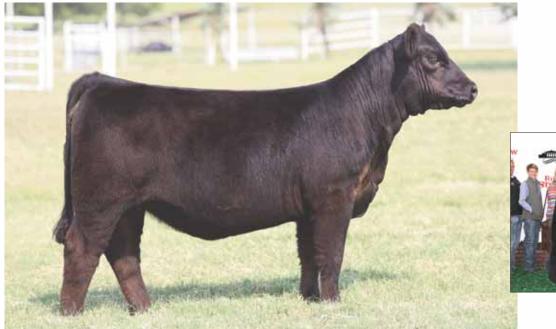

# **BKMT JABBER JAW 125J**

BKMT GAME ON 227G ET SIRE DAM MTF MISS 753E

BOE GARTH **BK JFR ZANELLA 227** DOUBLE GG UPSHOT 4107 MTF C TO BELIEVE 532

### Heifer / 75% Maine-Anjou / 04.04.2021 / TATTOO: 125J / REG# 523100

- This March female is built for the long haul, she is soft made, deep sided, and cool looking.
- She is out of a top young female in the Morton program.
- She is sired by the popular Game On, which is sired by Garth out of the 227Z donor, which also produced many elite females including champions in Denver, Ft. Worth, Louisville, Kansas City, and Jr Nationals.
- PHAF & THF