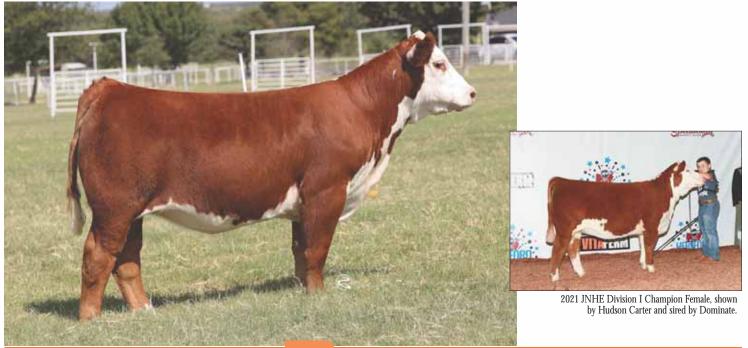

# ONE in a MILLI

2021 JNHE Grand Champion Female, shown by Kynlee Dailey and full sib to Lot 45.

**BK JUSTIFIED POINTS 145J** 

H THE PROFIT 8426 ET HAPP KOOL AID POINTS 1218 ET CRANE STYLE POINTS 945

45

Heifer / Polled Hereford / 05.04.2021 / TATTOO: 145J / REG# 44284029

• When we talk about specialty items this one comes to the top! She is a full sister to this year's Junior National Hereford Expo Grand Champion Horned Female. She is young, but she has all the right tools and pedigree to win and make a premier donor.

The HAPP Kool Aid Points daughters have proven to be the best property in our past sales. They
have won seven National Championships, countless State Championships, and her daughters are
unbelievable in production. Study this catalog and take notice of the influence she has on this
offering.

EPD's CE: 4.05 BW: 2.3 WW: 58 YW:101 MILK: 26 M&G: 55

SIRE

DAM